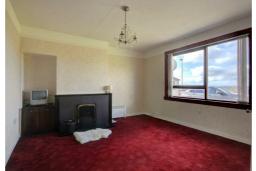

# SITTING ROOM

The sitting room has a picture window over looking the sea, an open fireplace and a cupboard in the alcove. fitted carpet included.