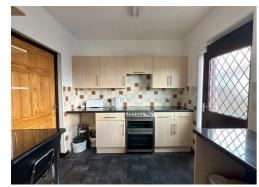

## **KITCHEN**

From the sitting room head in to the kitchen with fitted base and wall units, vinyl flooring breakfast bar and space for white goods, washing machine, tumble drier, fridge and cooker. An external door leads to the rear yard and gate to off street parking