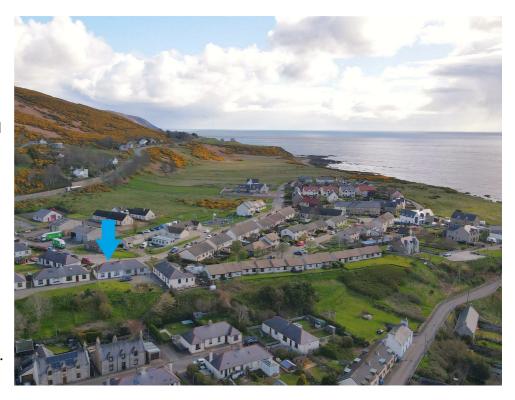

# 9 Glebe Terrace

Helmsdale, Sutherland, KW8 6LG

Offers Over £110,000

A two bedroom bungalow with stunning views out to sea, located within a quiet residential area in the fishing village of Helmsdale on the east coast of Sutherland and the NC500 Route. Helmsdale has local amenities and public transport links.

## **GARDEN**

At the rear of the property is a fenced yard with coal bunker.

Located within a quiet residential area in the fishing village of Helmsdale on the east coast of Sutherland and the NC500 Route. Local amenities include doctors, dentist, library, convenience stores, restaurants and cafes. Leisure facilities include, sports hall, tennis court, a brand new all-weather astro pitch, 9-hole golf course and local rowing club. There are good public transport links available with buses and trains running north and south daily.