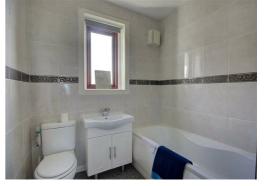

# **BATHROOM**

A recently fitted bathroom with white wash basin, w/c and bath with overhead shower. Fully tiled walls