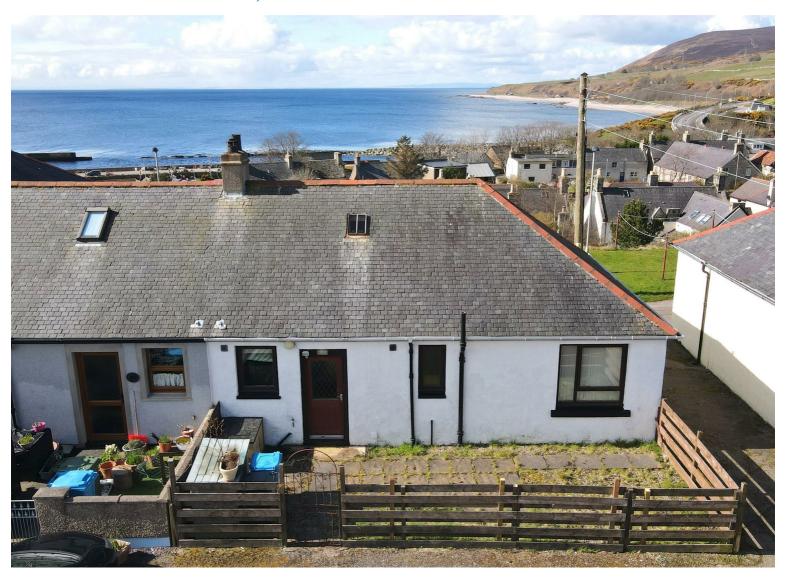

# 9 Glebe Terrace

Helmsdale, Sutherland, KW8 6LG

Offers Over £110,000

A two bedroom bungalow with stunning views out to sea, located within a quiet residential area in the fishing village of Helmsdale on the east coast of Sutherland and the NC500 Route. Helmsdale has local amenities and public transport links.

#### HALL

The front of the property has the views over the village of Helmsdale, the harbour, out to sea and over to Gartymore. In the door to a vestibule and then the hall with access to the sitting room, 2 bedrooms, bathroom and attic.