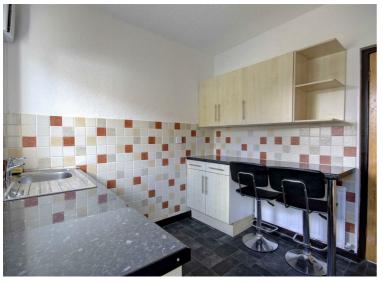

## **KITCHEN**

From the sitting room head in to the kitchen with fitted base and wall units, vinyl flooring breakfast bar and space for white goods, washing machine, tumble drier, fridge and cooker. An external door leads to the rear yard and gate to off street parking