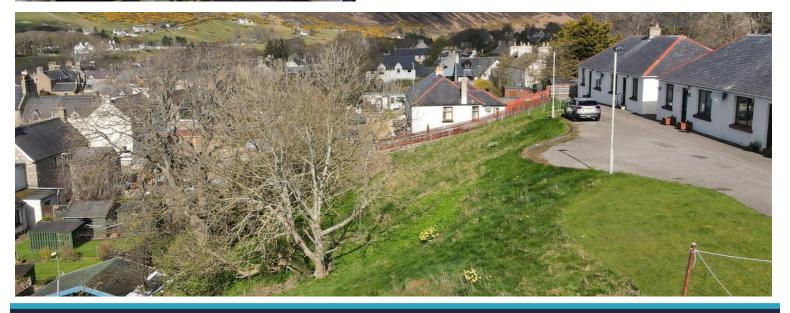

## **GARDEN**

At the rear of the property is a fenced yard with coal bunker.

Located within a quiet residential area in the fishing village of Helmsdale on the east coast of Sutherland and the NC500 Route. Local amenities include doctors, dentist, library, convenience stores, restaurants and cafes. Leisure facilities include, sports hall, tennis court, a brand new all-weather astro pitch, 9-hole golf course and local rowing club. There are good public transport links available with buses and trains running north and south daily.