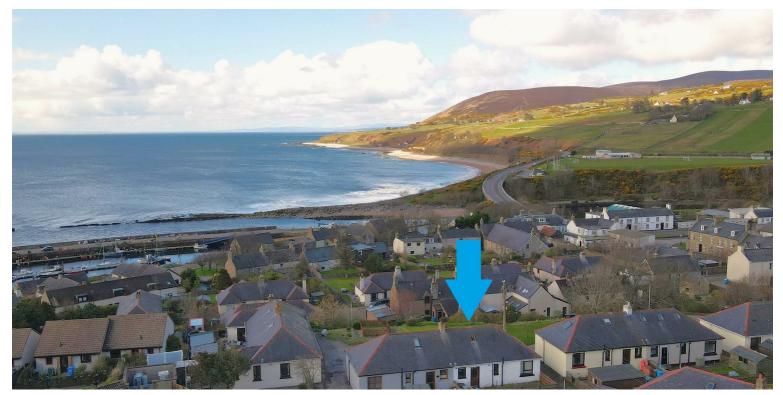

# 9 Glebe Terrace

Helmsdale, Sutherland, KW8 6LG

Offers Over £110,000

A two bedroom bungalow with stunning views out to sea, located within a quiet residential area in the fishing village of Helmsdale on the east coast of Sutherland and the NC500 Route. Helmsdale has local amenities and public transport links.

#### HALL

The front of the property has the views over the village of Helmsdale, the harbour, out to sea and over to Gartymore. In the door to a vestibule and then the hall with access to the sitting room, 2 bedrooms, bathroom and attic.