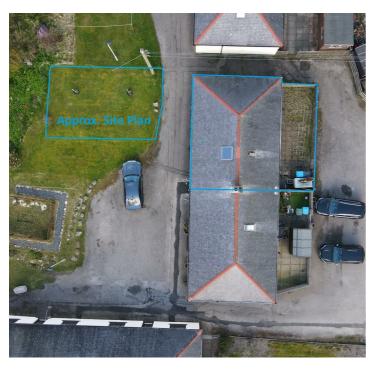

## **GARDEN**

At the rear of the property is a fenced yard with coal bunker.

Located within a quiet residential area in the fishing village of Helmsdale on the east coast of Sutherland and the NC500 Route. Local amenities include doctors, dentist, library, convenience stores, restaurants and cafes. Leisure facilities include, sports hall, tennis court, a brand new all-weather astro pitch, 9-hole golf course and local rowing club. There are good public transport links available with buses and trains running north and south daily.

To find this property please click on the link for What3words https://what3words.com/reap.blaring.household

ADDITIONAL INFORMATION

Thistle House, Main Street, Golspie, KW10 6TG sales@monster-moves.co.uk www.monster-moves.co.uk Sutherland - 01408 525001 Inverness - 01463 263063