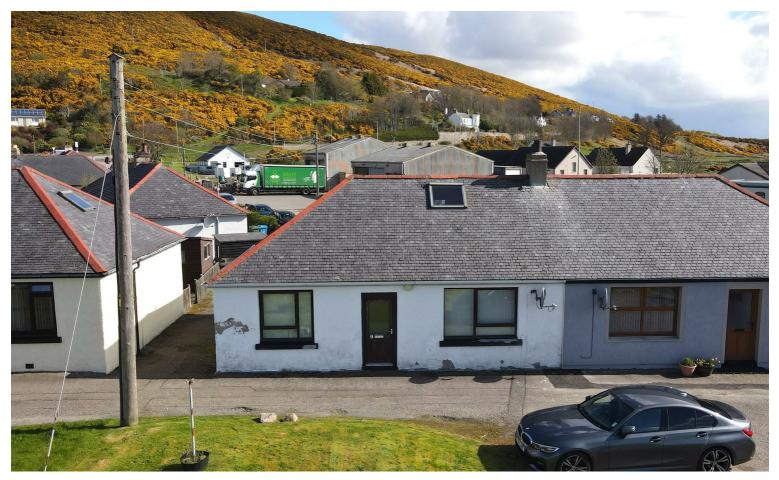

# 9 Glebe Terrace

Helmsdale, Sutherland, KW8 6LG

Offers Over £110,000

A two bedroom bungalow with stunning views out to sea, located within a quiet residential area in the fishing village of Helmsdale on the east coast of Sutherland and the NC500 Route. Helmsdale has local amenities and public transport links.

#### HALL

The front of the property has the views over the village of Helmsdale, the harbour, out to sea and over to Gartymore. In the door to a vestibule and then the hall with access to the sitting room, 2 bedrooms, bathroom and attic.