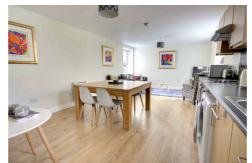

# SITTING/DINING/KITCHEN

13'1" x 26'6"

Turn left and you are into the open plan sitting/dining/kitchen. A row of base and wall units incorporating oven hob and space for dishwasher. The seating area has dual aspect windows and space for a dining table and chairs. A door leads from the kitchen to a rear porch and then out to the courtyard.