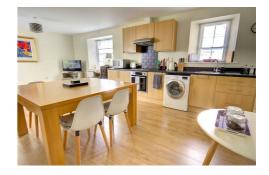

# SITTING/DINING/KITCHEN

13'1" x 26'6"

Turn left and you are into the open plan sitting/dining/kitchen. A row of base and wall units incorporating oven hob and space for dishwasher. The seating area has dual aspect windows and space for a dining table and chairs. A door leads from the kitchen to a rear porch and then out to the courtyard.