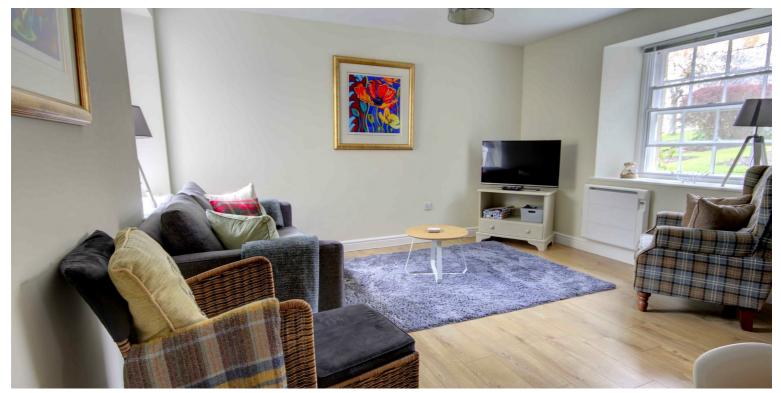

# SITTING/DINING/KITCHEN

13'1" x 26'6"

Turn left and you are into the open plan sitting/dining/kitchen. A row of base and wall units incorporating oven hob and space for dishwasher. The seating area has dual aspect windows and space for a dining table and chairs. A door leads from the kitchen to a rear porch and then out to the courtyard.