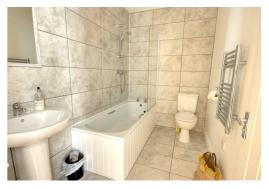

#### **BATHROOM**

8'6" x4'11"

The bathroom is tiled, floor and walls, and has a white 3 piece bathroom suite with overhead shower and heated towel rail.