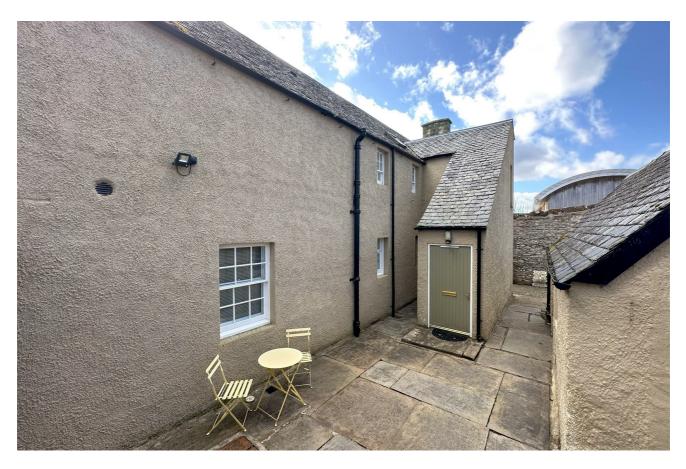

#### **COURTYARD**

There is a parking space and small courtyard at the front of the property which allows fo reasy access to the property. To the rear is a larger flagstone courtyard with 2 sheds and outdoor seating areas and a drying line.