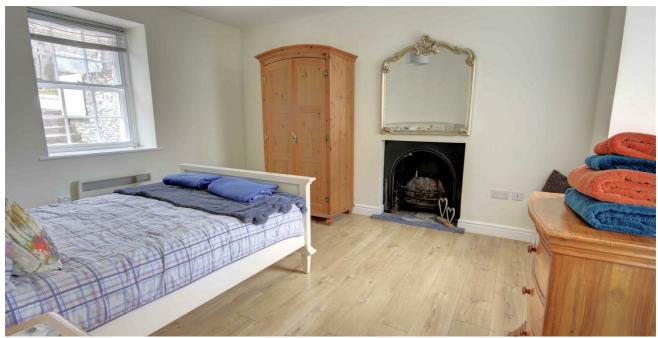

# **BEDROOM I**

 $13'1" \times 11'1"$ 

A double bedroom with dual aspect windows and a feature cast iron fireplace.