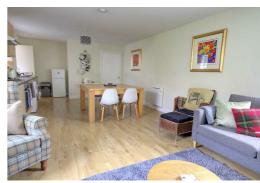

# SITTING/DINING/KITCHEN

13'1" x 26'6"

Turn left and you are into the open plan sitting/dining/kitchen. A row of base and wall units incorporating oven hob and space for dishwasher. The seating area has dual aspect windows and space for a dining table and chairs. A door leads from the kitchen to a rear porch and then out to the courtyard.