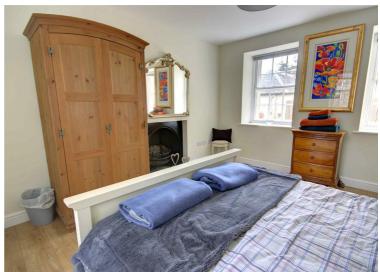

# **BEDROOM I**

 $13'1" \times 11'1"$ 

A double bedroom with dual aspect windows and a feature cast iron fireplace.