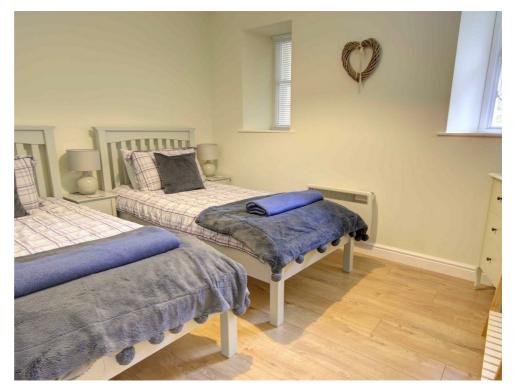

# **BEDROOM I**

 $13'1" \times 11'1"$ 

A double bedroom with dual aspect windows and a feature cast iron fireplace.

## BEDROOM 2

8'6" x 11'1"

A double bedroom with 2 windows over looking the courtyard.