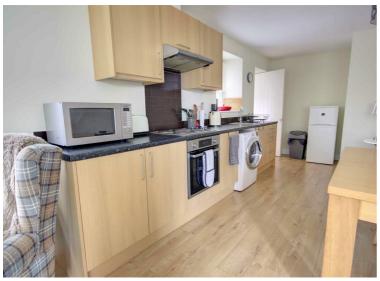

# SITTING/DINING/KITCHEN

13'1" x 26'6"

Turn left and you are into the open plan sitting/dining/kitchen. A row of base and wall units incorporating oven hob and space for dishwasher. The seating area has dual aspect windows and space for a dining table and chairs. A door leads from the kitchen to a rear porch and then out to the courtyard.