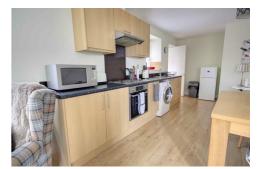

#### SITTING/DINING/KITCHEN

13'1" x 26'6"

Turn left and you are into the open plan sitting/dining/kitchen. A row of base and wall units incorporating oven hob and space for dishwasher. The seating area has dual aspect windows and space for a dining table and chairs. A door leads from the kitchen to a rear porch and then out to the courtyard.