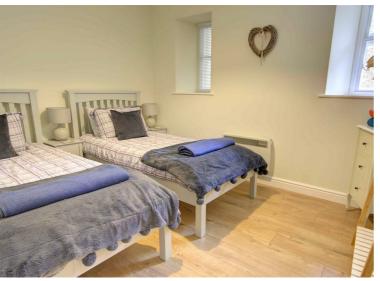

#### BEDROOM 2

8'6" x 11'1"

A double bedroom with 2 windows over looking the courtyard.