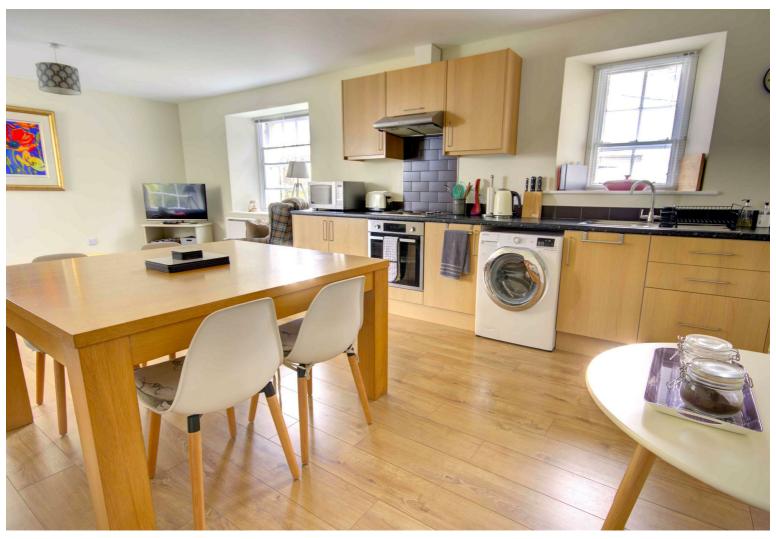

#### SITTING/DINING/KITCHEN

13'1" x 26'6"

Turn left and you are into the open plan sitting/dining/kitchen. A row of base and wall units incorporating oven hob and space for dishwasher. The seating area has dual aspect windows and space for a dining table and chairs. A door leads from the kitchen to a rear porch and then out to the courtyard.