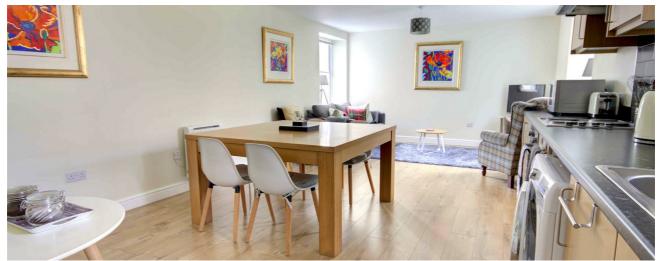

#### SITTING/DINING/KITCHEN

13'1" x 26'6"

Turn left and you are into the open plan sitting/dining/kitchen. A row of base and wall units incorporating oven hob and space for dishwasher. The seating area has dual aspect windows and space for a dining table and chairs. A door leads from the kitchen to a rear porch and then out to the courtyard.