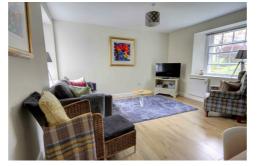

#### SITTING/DINING/KITCHEN

13'1" x 26'6"

Turn left and you are into the open plan sitting/dining/kitchen. A row of base and wall units incorporating oven hob and space for dishwasher. The seating area has dual aspect windows and space for a dining table and chairs. A door leads from the kitchen to a rear porch and then out to the courtyard.