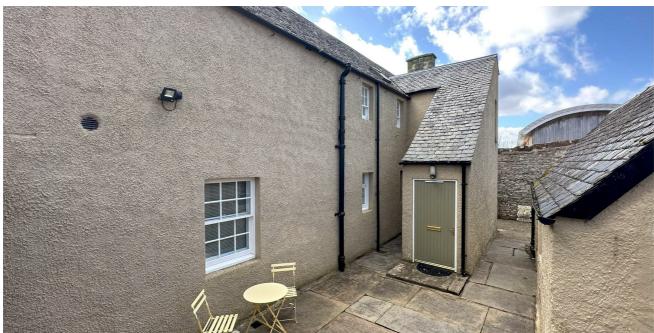

#### **COURTYARD**

There is a parking space and small courtyard at the front of the property which allows fo reasy access to the property. To the rear is a larger flagstone courtyard with 2 sheds and outdoor seating areas and a drying line.