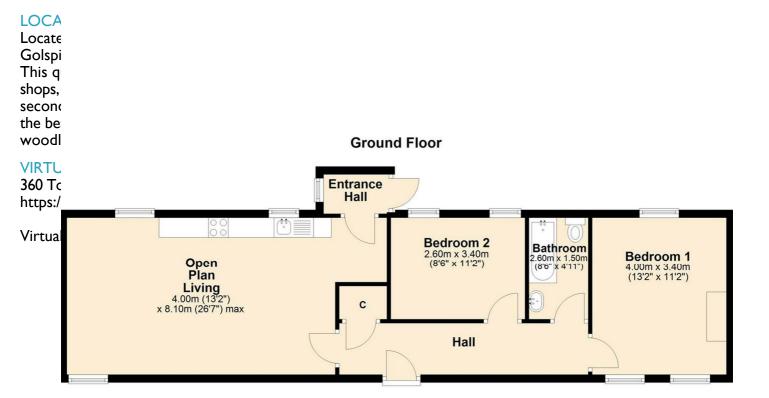

#### HALL

The entrance to Tartan Apartment is from the parking courtyard. Into the long hall with all rooms leading from it. along with a storage cupboard with the water tank in it.

#### SITTING/DINING/KITCHEN

13'1" x 26'6"

Turn left and you are into the open plan sitting/dining/kitchen. A row of base and wall units incorporating oven hob and space for dishwasher. The seating area has dual aspect windows and space for a dining table and chairs. A door leads from the kitchen to a rear porch and then out to the courtyard.

### **BEDROOM I**

13'1" x 11'1"

A double bedroom with dual aspect windows and a feature cast iron fireplace.

#### BEDROOM 2

8'6" x 11'1"

A double bedroom with 2 windows over looking the courtyard.

#### **BATHROOM**

8'6" x4'11"

The bathroom is tiled, floor and walls, and has a white 3 piece bathroom suite with overhead shower and heated towel rail.