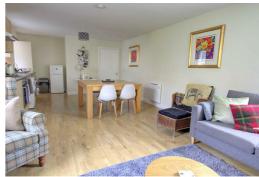

#### SITTING/DINING/KITCHEN

13'1" x 26'6"

Turn left and you are into the open plan sitting/dining/kitchen. A row of base and wall units incorporating oven hob and space for dishwasher. The seating area has dual aspect windows and space for a dining table and chairs. A door leads from the kitchen to a rear porch and then out to the courtyard.