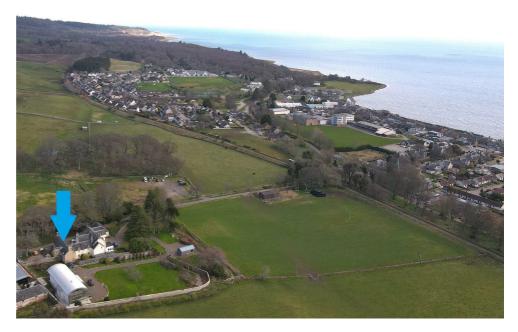

# Offers Over £145,000

Tartan Apartment was converted in 2013 into a 2 bedroom ground floor apartment within a grade B Listed building. Located on the edge of the coastal village of Golspie. The apartment offers luxury accommodation with a parking bay outside allowing easy access to the apartment, to the rear is a courtyard with drying area, seating area and 2 stone built sheds.

Situated in the tranquil surroundings nestled between Ben Bhraggie Hill and the beach, this apartment offers a peaceful retreat from the hustle and bustle of city life. The village of Golspie provides a close-knit community with local amenities and beautiful natural landscapes. Don't miss out on the opportunity to own this lovely apartment, whether you're looking for a permanent residence or a holiday home, this property has the potential to be the perfect place to call your own.

- 2 Bedroom Ground Floor Apartment
- All I's on Home report
- Close to Local Amenities
- Close to Beach and Public Transport
- On NC500 Route
- Self-catering Income Potential
- Courtyard & Off Street Parking
- Located below Ben Bhraggie Hill