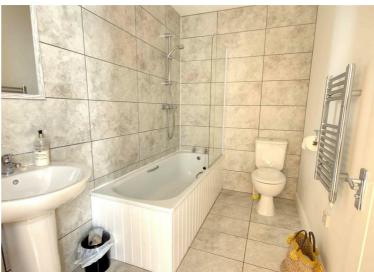

#### **BATHROOM**

8'6" x4'11"

The bathroom is tiled, floor and walls, and has a white 3 piece bathroom suite with overhead shower and heated towel rail.