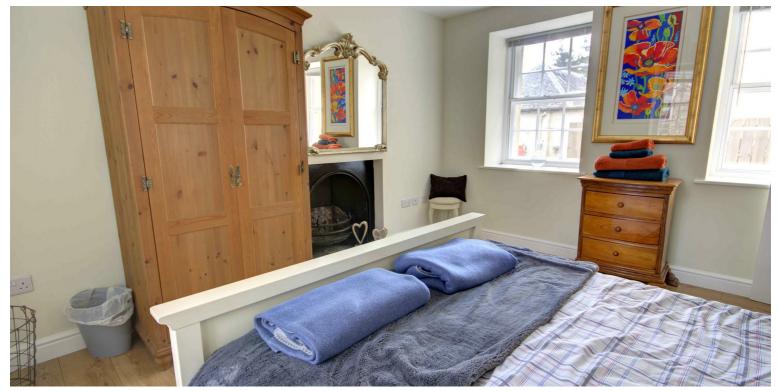

### **BEDROOM I**

13'1" x 11'1"

A double bedroom with dual aspect windows and a feature cast iron fireplace.