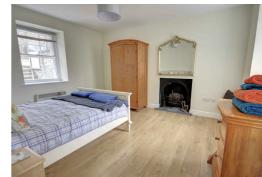

### **BEDROOM I**

13'1" x 11'1"

A double bedroom with dual aspect windows and a feature cast iron fireplace.