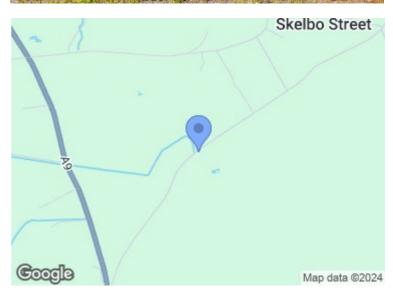

#### **DIRECTIONS**

Heading from the A9 north of Dornoch as you approach the Trentham Hotel on the left take the road to the right towards Skelbo. Trentham Farm Steading can be found on the right about a mile down the single track road.

To find this property please use this link for What3words

https://what3words.com/revamping.digested.lamppost

Thistle House, Main Street, Golspie, KW10 6TG sales@monster-moves.co.uk www.monster-moves.co.uk Sutherland - 01408 525001 Inverness - 01463 263063