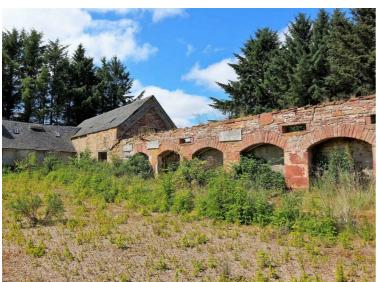

### Price Guide £370,000

An opportunity to purchase a development project which presently has planning permission for 3 houses to be built and part converted from the old steading buildings. This was the former farm steading and sits in 5 acres of grassland and mature woodland. There is the potential to build a home and 2 further rental properties as an income.

#### LOCATION

Trentham Farm Steading is situated close to the town of Dornoch and the Royal Dornoch Golf Course (ranked 5th in the World) on the East Coast of Sutherland in the Highlands of Scotland. The five acre site is nestled in between highland hills to the west, Loch Fleet to the north and the North Sea to the east. The Steading is in a rural location but only a couple of miles to the historic town of Dornoch, where you will find all local amenities such as; restaurants, hotels, individual shops, butchers, bakers and of course the long sandy beach.