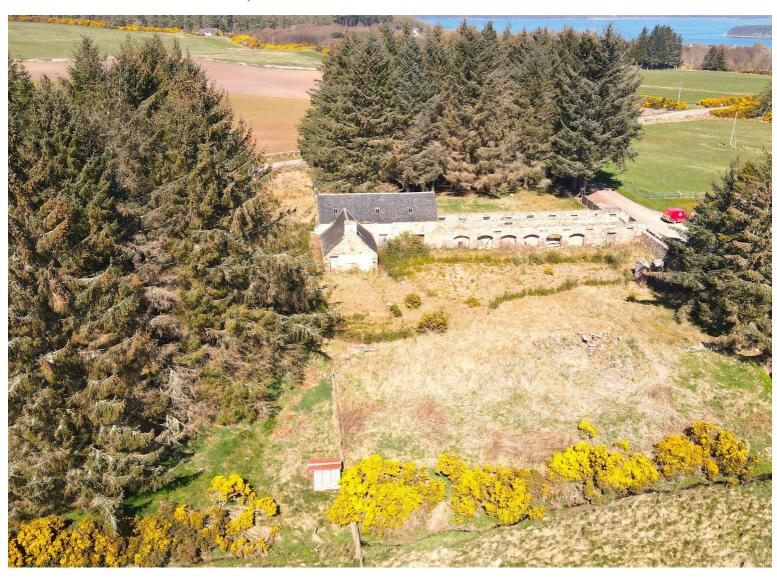

### Price Guide £370,000

An opportunity to purchase a development project which presently has planning permission for 3 houses to be built and part converted from the old steading buildings. This was the former farm steading and sits in 5 acres of grassland and mature woodland. There is the potential to build a home and 2 further rental properties as an income.

#### LOCATION

Trentham Farm Steading is situated close to the town of Dornoch and the Royal Dornoch Golf Course (ranked 5th in the World) on the East Coast of Sutherland in the Highlands of Scotland. The five acre site is nestled in between highland hills to the west, Loch Fleet to the north and the North Sea to the east. The Steading is in a rural location but only a couple of miles to the historic town of Dornoch, where you will find all local amenities such as; restaurants, hotels, individual shops, butchers, bakers and of course the long sandy beach.

#### **PLANNING**

The site benefits from detailed planning consent for the conversion of steading and former workers cottage to form three private houses granted by Highland council 25th March 2015. Ref: 14/01354/FUL