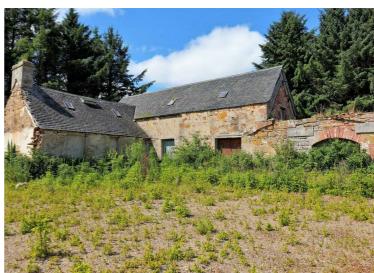

### Price Guide £370,000

An opportunity to purchase a development project which presently has planning permission for 3 houses to be built and part converted from the old steading buildings. This was the former farm steading and sits in 5 acres of grassland and mature woodland. There is the potential to build a home and 2 further rental properties as an income.

#### LOCATION

Trentham Farm Steading is situated close to the town of Dornoch and the Royal Dornoch Golf Course (ranked 5th in the World) on the East Coast of Sutherland in the Highlands of Scotland. The five acre site is nestled in between highland hills to the west, Loch Fleet to the north and the North Sea to the east. The Steading is in a rural location but only a couple of miles to the historic town of Dornoch, where you will find all local amenities such as; restaurants, hotels, individual shops, butchers, bakers and of course the long sandy beach.