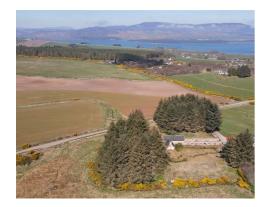

#### LOCATION

Trentham Farm Steading is situated close to the town of Dornoch and the Royal Dornoch Golf Course (ranked 5th in the World) on the East Coast of Sutherland in the Highlands of Scotland. The five acre site is nestled in between highland hills to the west, Loch Fleet to the north and the North Sea to the east. The Steading is in a rural location but only a couple of miles to the historic town of Dornoch, where you will find all local amenities such as; restaurants, hotels, individual shops, butchers, bakers and of course the long sandy beach.