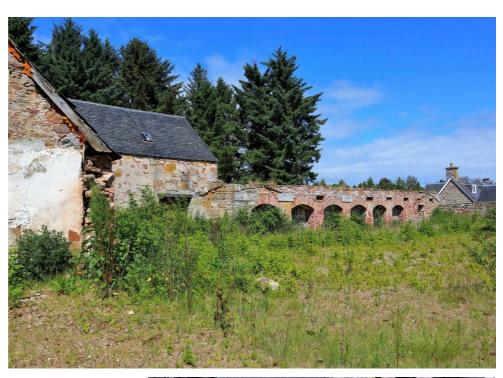

### Price Guide £370,000

An opportunity to purchase a development project which presently has planning permission for 3 houses to be built and part converted from the old steading buildings. This was the former farm steading and sits in 5 acres of grassland and mature woodland. There is the potential to build a home and 2 further rental properties as an income.

#### **PLANNING**

The site benefits from detailed planning consent for the conversion of steading and former workers cottage to form three private houses granted by Highland council 25th March 2015. Ref: 14/01354/FUL

Amended application to previous approval Ref: 12/03229/FUL which was for 6 properties. Works to access to the site have been completed. Accordingly, the planning consent has been enabled and now lives in perpetuity.