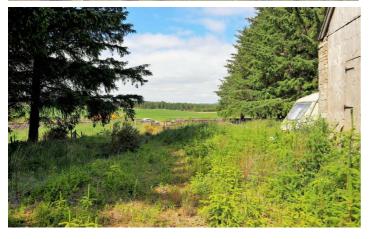

### Price Guide £370,000

An opportunity to purchase a development project which presently has planning permission for 3 houses to be built and part converted from the old steading buildings. This was the former farm steading and sits in 5 acres of grassland and mature woodland. There is the potential to build a home and 2 further rental properties as an income.

#### LOCATION

Trentham Farm Steading is situated close to the town of Dornoch and the Royal Dornoch Golf Course (ranked 5th in the World) on the East Coast of Sutherland in the Highlands of Scotland. The five acre site is nestled in between highland hills to the west, Loch Fleet to the north and the North Sea to the east. The Steading is in a rural location but only a couple of miles to the historic town of Dornoch, where you will find all local amenities such as; restaurants, hotels, individual shops, butchers, bakers and of course the long sandy beach.