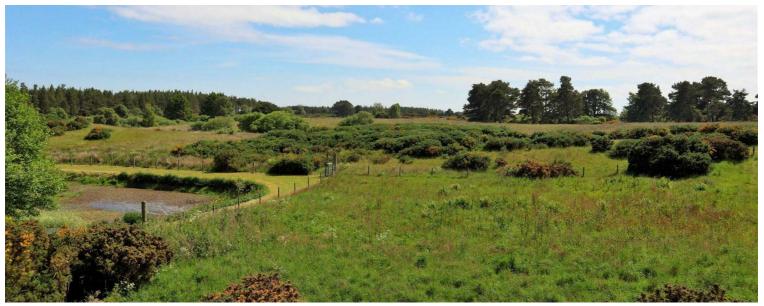

#### LOCATION

Trentham Farm Steading is situated close to the town of Dornoch and the Royal Dornoch Golf Course (ranked 5th in the World) on the East Coast of Sutherland in the Highlands of Scotland. The five acre site is nestled in between highland hills to the west, Loch Fleet to the north and the North Sea to the east. The Steading is in a rural location but only a couple of miles to the historic town of Dornoch, where you will find all local amenities such as; restaurants, hotels, individual shops, butchers, bakers and of course the long sandy beach.