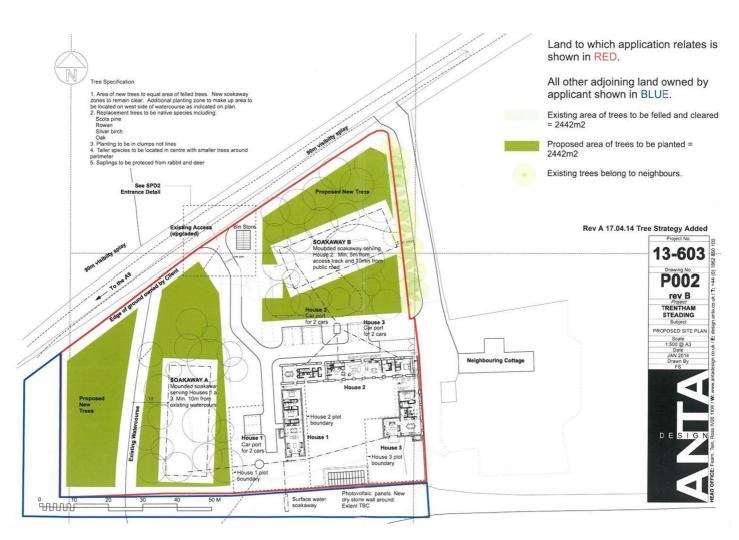

#### **PLANNING**

The site benefits from detailed planning consent for the conversion of steading and former workers cottage to form three private houses granted by Highland council 25th March 2015. Ref: 14/01354/FUL

Amended application to previous approval Ref: 12/03229/FUL which was for 6 properties. Works to access to the site have been completed. Accordingly, the planning consent has been enabled and now lives in perpetuity.

#### **TECHNICAL INFORMATION**

Details relating to the planning consent, plans and elevations, site servicing plans, drainage statement and environmental reports, are available on Highland Council Planning website.