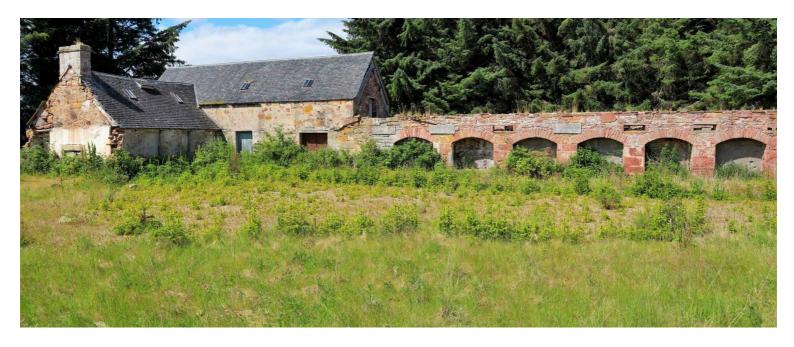

### Price Guide £370,000

An opportunity to purchase a development project which presently has planning permission for 3 houses to be built and part converted from the old steading buildings. This was the former farm steading and sits in 5 acres of grassland and mature woodland. There is the potential to build a home and 2 further rental properties as an income.

#### **PLANNING**

The site benefits from detailed planning consent for the conversion of steading and former workers cottage to form three private houses granted by Highland council 25th March 2015. Ref: 14/01354/FUL