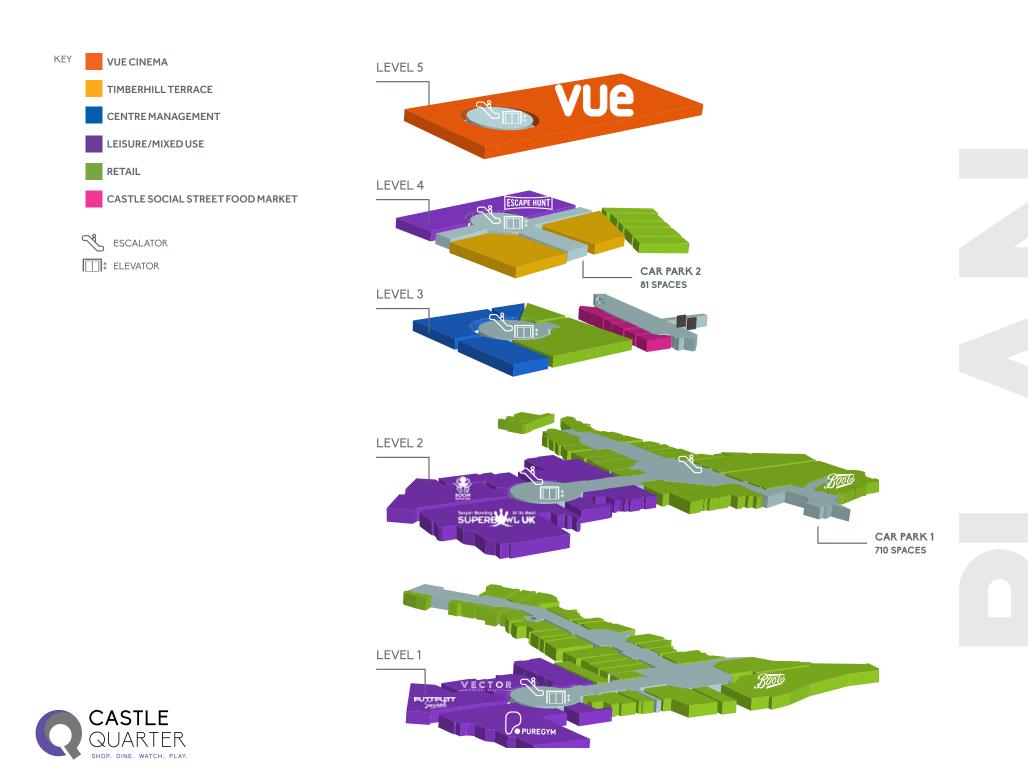

#### CASTLE QUARTER

- 7.5 MILLION VISITORS PER ANNUM (2023)
- LONG DWELL TIME SHOPPERS VISIT FOR 1 HOUR AND 25 MINUTES ON AVERAGE
- · 116,000 SQ FT OF LEISURE SPACE
- 8 SCREEN VUE CINEMA
- •14 LANE BOWLING ALLEY
- 800 SPACES IN REFURBISHED CAR PARK
- TRADING HOURS FROM 9AM 12AM
- OVER 20K STUDENTS THAT ARE ONLY A BUS RIDE AWAY
- · LARGE CATCHMENT 680K RESIDENTS



# SUPPORTING INDEPENDENT BUSINESSES







hotpod yoga







#### **ENJOY DELICIOUS FOOD AND DRINK**

SILHOUETTE AVO



























## EXPERIENCE CASTLE QUARTER

**CLICK TO VIEW MORE** 







## THE LEISURE DESTINATION IN NORWICH











































NORWICH









#### FOR FURTHER INFORMATION PLEASE



Richard Mills 020 3746 6883 rjm@jamiesonmills.com

Russell Walker 020 3746 6884 rjw@jamiesonmills.com

Jamie Simister 020 3746 6882 jps@jamiesonmills.com



Adrian Fennell 07880 975250 adrian.fennell@rochesurveyors.co.uk

#### DISCLAIMER - IMPORTANT NOTICE - SEPTEMBER 2021.

The information contained in this brochure is for general information purposes only. The owner of the Castle Quarter shopping centre norwich, infrared uk retail nominee 3 limited and infrared uk retail nominee 4 limited, and any of their associated companies, agents or employees (together hereinafter referred to as the "owner") assume

no responsibility for errors or omissions contained herein, and does NOT warrant that the contents of this brochure are accura