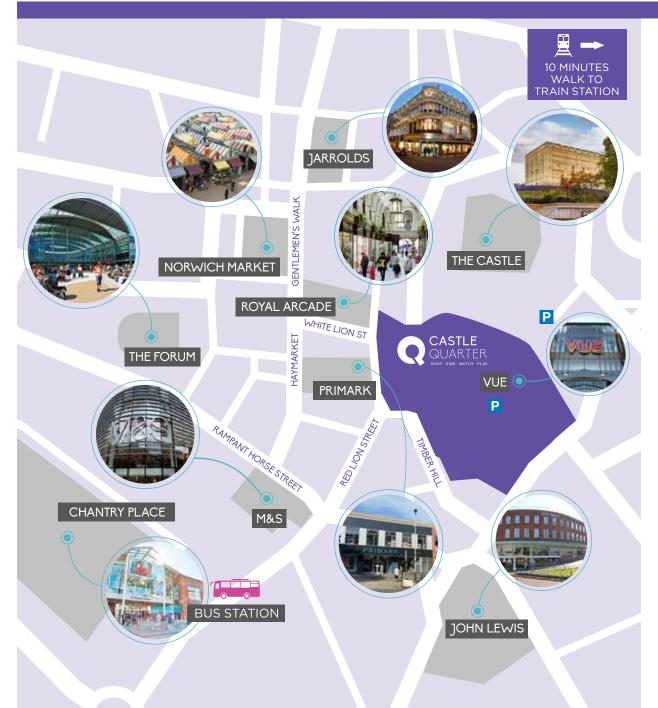

#### CASTLE QUARTER

- 7.5 MILLION VISITORS PER ANNUM (2023)
- LONG DWELL TIME SHOPPERS VISIT FOR 1 HOUR AND 25 MINUTES ON AVERAGE
- · 116,000 SQ FT OF LEISURE SPACE
- 8 SCREEN VUE CINEMA
- •14 LANE BOWLING ALLEY
- 800 SPACES IN REFURBISHED CAR PARK
- TRADING HOURS FROM 9AM 12AM
- OVER 20K STUDENTS THAT ARE ONLY A BUS RIDE AWAY
- · LARGE CATCHMENT 680K RESIDENTS



# SUPPORTING INDEPENDENT BUSINESSES







hotpod yoga







#### **ENJOY DELICIOUS FOOD AND DRINK**

SILHOUETTE AVO



























## EXPERIENCE CASTLE QUARTER

**CLICK TO VIEW MORE** 







## THE LEISURE DESTINATION IN NORWICH











































NORWICH









#### FOR FURTHER INFORMATION PLEASE



Richard Mills 020 3746 6883 rjm@jamiesonmills.com

Russell Walker 020 3746 6884 rjw@jam