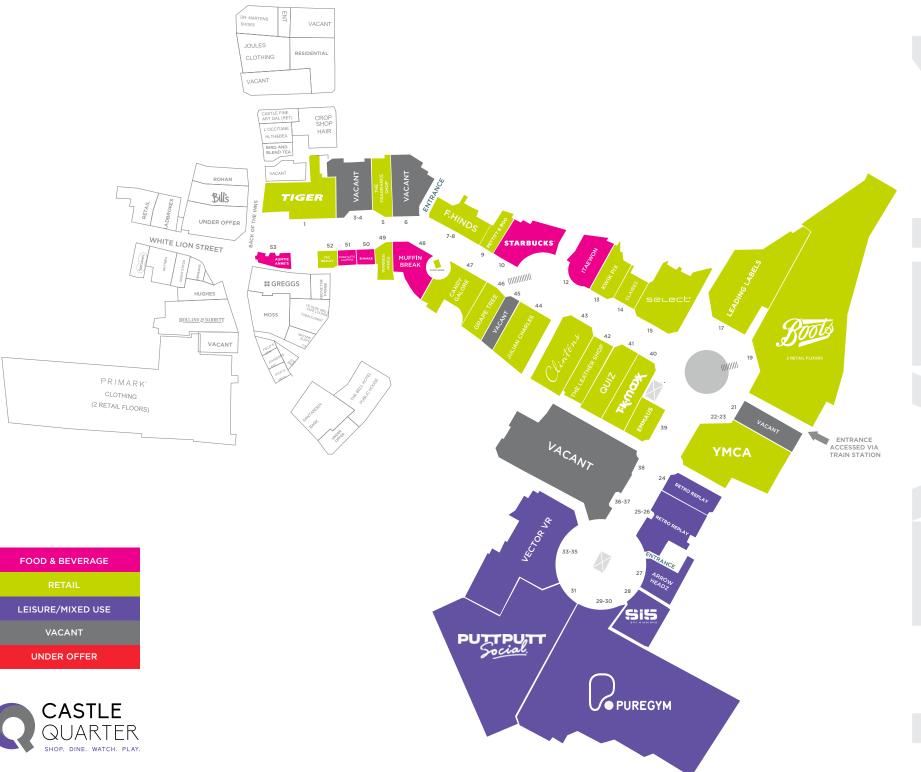

#### CASTLE QUARTER

- 7.5 MILLION VISITORS PER ANNUM (2023)
- LONG DWELL TIME SHOPPERS VISIT FOR 1 HOUR AND 25 MINUTES ON AVERAGE
- · 116,000 SQ FT OF LEISURE SPACE
- 8 SCREEN VUE CINEMA
- •14 LANE BOWLING ALLEY
- 800 SPACES IN REFURBISHED CAR PARK
- TRADING HOURS FROM 9AM 12AM
- OVER 20K STUDENTS THAT ARE ONLY A BUS RIDE AWAY
- · LARGE CATCHMENT 680K RESIDENTS



# SUPPORTING INDEPENDENT BUSINESSES







hotpod yoga







#### **ENJOY DELICIOUS FOOD AND DRINK**

SILHOUETTE AVO



























## EXPERIENCE CASTLE QUARTER

**CLICK TO VIEW MORE** 







## THE LEISURE DESTINATION IN NORWICH











































NORWICH









#### FOR FURTHER INFORMATION PLEASE



Richard Mills 020 3746 6883 rjm@jamiesonmills.com

Russell Walker 020 3746 6884 rjw@jamiesonmills.com

Jamie Simister 020 3746 6882 jps@jamiesonmills.com



Adrian Fennell 07880 975250 adrian.fennell@rochesurveyors.co.uk

#### DISCLAIMER - IMPORTANT NOTICE - SEPTEMBER 2021.

The information contained in this brochure is for general information purposes only. The owner of the Castle Quarter shopping centre norwich, infrared uk retail nominee 3 limited and infrared uk retail nominee 4 limited, and any of their associated companies, agents or employees (together hereinafter referred to as the "owner") assume

no responsibility for errors or omissions contained herein, and does NOT warrant that the contents of this b