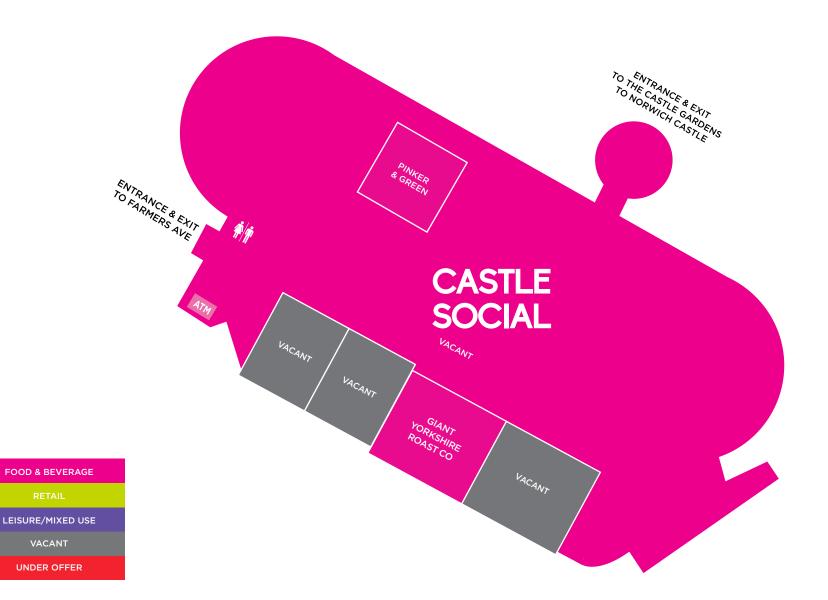

#### CASTLE QUARTER

- 7.5 MILLION VISITORS PER ANNUM (2023)
- LONG DWELL TIME SHOPPERS VISIT FOR 1 HOUR AND 25 MINUTES ON AVERAGE
- · 116,000 SQ FT OF LEISURE SPACE
- 8 SCREEN VUE CINEMA
- •14 LANE BOWLING ALLEY
- 800 SPACES IN REFURBISHED CAR PARK
- TRADING HOURS FROM 9AM 12AM
- OVER 20K STUDENTS THAT ARE ONLY A BUS RIDE AWAY
- · LARGE CATCHMENT 680K RESIDENTS



# SUPPORTING INDEPENDENT BUSINESSES







hotpod yoga







#### **ENJOY DELICIOUS FOOD AND DRINK**

SILHOUETTE AVO



























## EXPERIENCE CASTLE QUARTER

**CLICK TO VIEW MORE** 







## THE LEISURE DESTINATION IN NORWICH











































NORWICH









#### FOR FURTHER INFORMATION PLEASE



Richard Mills 020 3746 6883 rjm@jamiesonmills.com

Russell Walker 020 3746 6884 rjw@jamiesonmills.com

Jamie Simister 020 3746 6882 jps@jamiesonmills.com



Adrian Fennell 07880 975250 adrian.fennell@rochesurveyors.co.uk

#### DISCLAIMER - IMPORTANT NOTICE - SEPTEMBER 2021.

The information contained in this brochure is for general information purposes only. The owner of the Castle Quarter shopping centre norwich, infrared uk retail nominee 3 limited and infrared uk retail nominee 4 limited, and any of their associated companies, agents or employees (together hereinafter referred to as the "owner") assume

no responsibility for errors or omissions contained herein, and does NOT warrant that the contents of this brochure ar