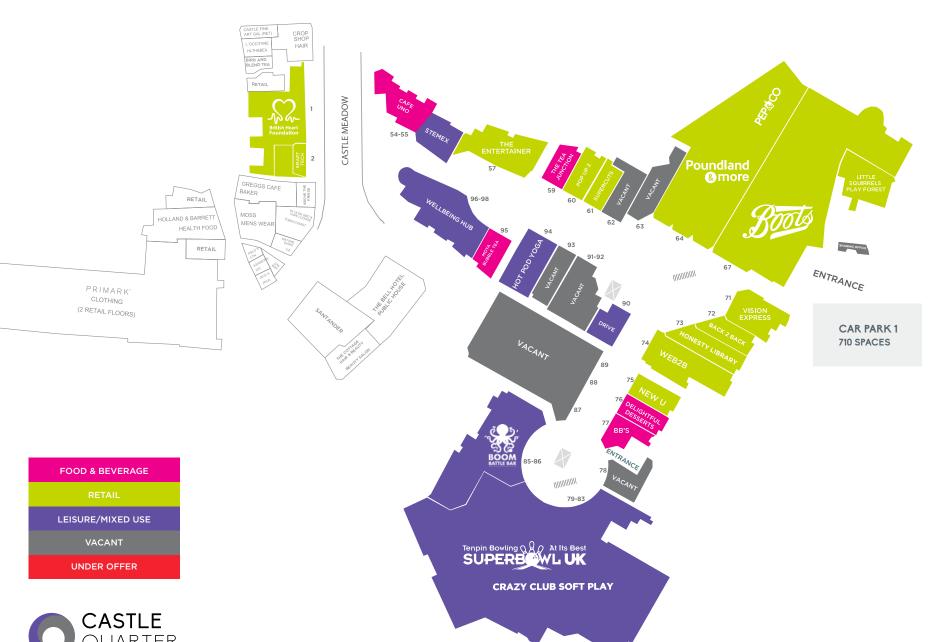

#### CASTLE QUARTER

- 7.5 MILLION VISITORS PER ANNUM (2023)
- LONG DWELL TIME SHOPPERS VISIT FOR 1 HOUR AND 25 MINUTES ON AVERAGE
- · 116,000 SQ FT OF LEISURE SPACE
- 8 SCREEN VUE CINEMA
- •14 LANE BOWLING ALLEY
- 800 SPACES IN REFURBISHED CAR PARK
- TRADING HOURS FROM 9AM 12AM
- OVER 20K STUDENTS THAT ARE ONLY A BUS RIDE AWAY
- · LARGE CATCHMENT 680K RESIDENTS