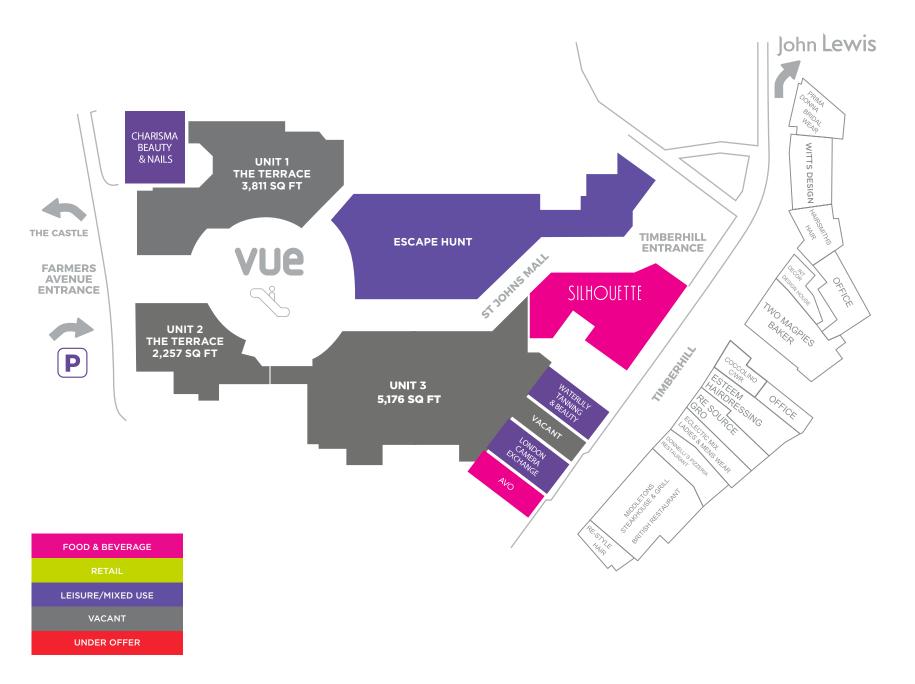

#### CASTLE QUARTER

- 7.5 MILLION VISITORS PER ANNUM (2023)
- LONG DWELL TIME SHOPPERS VISIT FOR 1 HOUR AND 25 MINUTES ON AVERAGE
- · 116,000 SQ FT OF LEISURE SPACE
- 8 SCREEN VUE CINEMA
- •14 LANE BOWLING ALLEY
- 800 SPACES IN REFURBISHED CAR PARK
- TRADING HOURS FROM 9AM 12AM
- OVER 20K STUDENTS THAT ARE ONLY A BUS RIDE AWAY
- · LARGE CATCHMENT 680K RESIDENTS



# SUPPORTING INDEPENDENT BUSINESSES







hotpod yoga







#### **ENJOY DELICIOUS FOOD AND DRINK**

SILHOUETTE AVO



























## EXPERIENCE CASTLE QUARTER

**CLICK TO VIEW MORE** 







## THE LEISURE DESTINATION IN NORWICH











































NORWICH









#### FOR FURTHER INFORMATION PLEASE



Richard Mills 020 3746 6883 rjm@jamiesonmills.com

Russell Walker 020 3746 6884 rjw@jamiesonmills.com

Jamie Simister 020 3746 6882 jps@jamiesonmills.com



Adrian Fennell 07880 975250 adrian.fennell@rochesurveyors.co.uk

#### DISCLAIMER - IMPORTANT NOTICE - SEPTEMBER 2021.

The information contained in this brochure is for general information purposes only. The owner of the Castle Quarter shopping centre norwich, infrared uk retail nominee 3 limited and infrared uk retail nominee 4 limited, and any of their associated companies, agents or employees (together hereinafter referred to as the "owner") assume

no responsibility for errors or omissions contained herein, and does NOT warrant that the contents of this brochure are ac