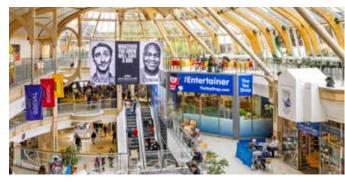

#### CASTLE QUARTER

- 7.5 MILLION VISITORS PER ANNUM (2023)
- LONG DWELL TIME SHOPPERS VISIT FOR 1 HOUR AND 25 MINUTES ON AVERAGE
- · 116,000 SQ FT OF LEISURE SPACE
- 8 SCREEN VUE CINEMA
- •14 LANE BOWLING ALLEY
- 800 SPACES IN REFURBISHED CAR PARK
- TRADING HOURS FROM 9AM 12AM
- OVER 20K STUDENTS THAT ARE ONLY A BUS RIDE AWAY
- · LARGE CATCHMENT 680K RESIDENTS