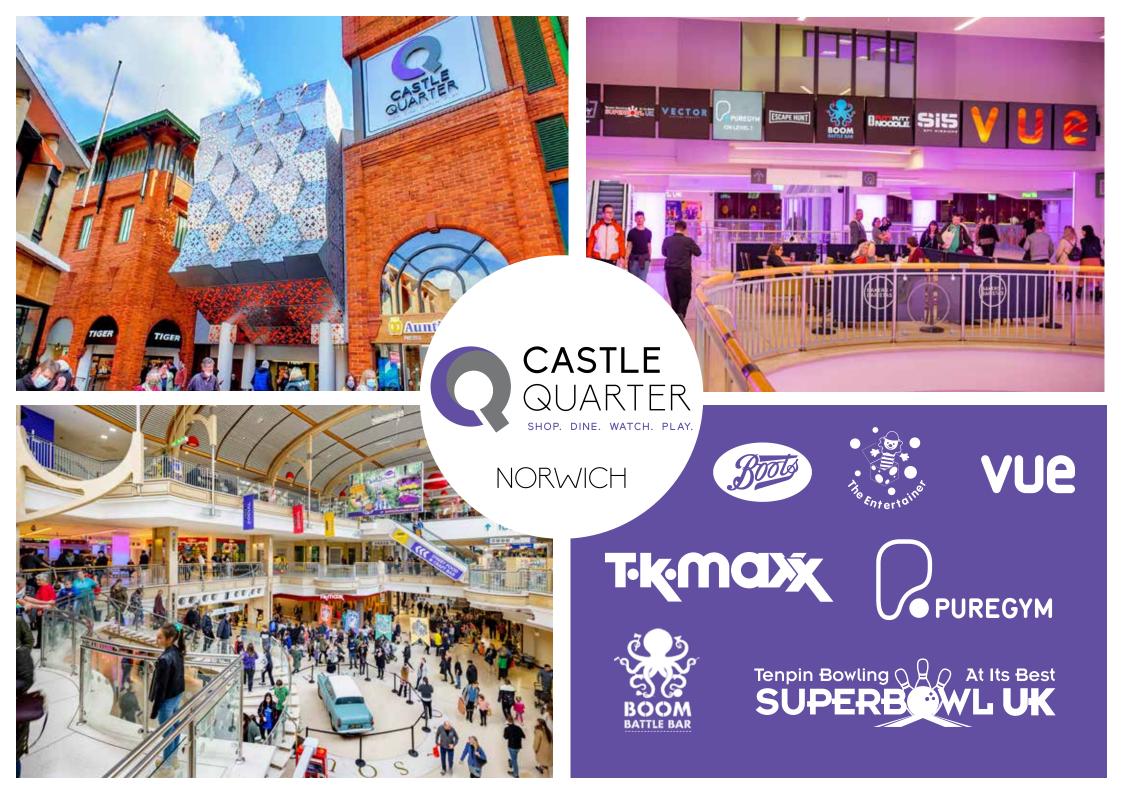

#### CASTLE QUARTER

- 7.5 MILLION VISITORS PER ANNUM (2023)
- LONG DWELL TIME SHOPPERS VISIT FOR 1 HOUR AND 25 MINUTES ON AVERAGE
- · 116,000 SQ FT OF LEISURE SPACE
- 8 SCREEN VUE CINEMA
- •14 LANE BOWLING ALLEY
- 800 SPACES IN REFURBISHED CAR PARK
- TRADING HOURS FROM 9AM 12AM
- OVER 20K STUDENTS THAT ARE ONLY A BUS RIDE AWAY
- · LARGE CATCHMENT 680K RESIDENTS

## THE LEISURE DESTINATION IN NORWICH

NORWICH