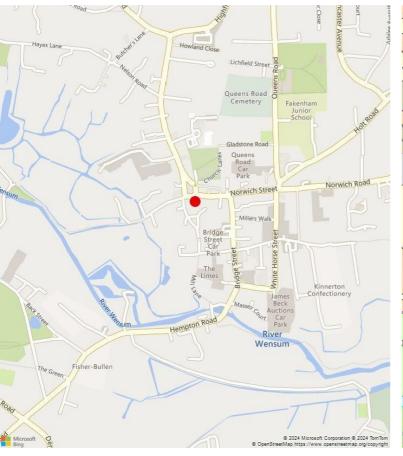

#### Location

Fakenham is a historic market town situated halfway between King's Lynn and Norwich. Known as the gateway to the North Norfolk coast, the town is well positioned and some 22 miles from King's Lynn 25 miles from Norwich. The town lies adjacent to the A148 and A1065 which provides routes to Cromer, Kings Lynn and Swaffham.

The property occupies a very central prominent position in the Market Place. Nearby occupiers include Superdrug, Costa, Boots, Specsavers, Butcher Andrews and Hayes & Storr Solicitors.