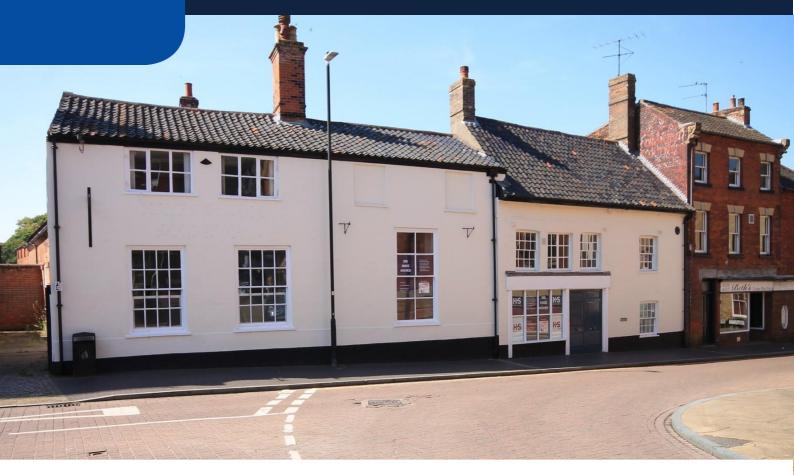

The property occupies a very central prominent position in the Market Place. Nearby occupiers include Superdrug, Costa, Boots, Specsavers, Butcher Andrews and Hayes & Storr Solicitors.

#### **Description**

The property comprises a substantial complex of period buildings, previously used as solicitors offices, with the following features:

- · Prominent town centre location
- A variety of rooms and areas across multiple buildings
- Potential for alternative uses (subject to planning)
- Rear yard and parking for 2 cars
- Currently fitted as offices with stores, kitchens and WCs
- Gas-fired central heating and some air conditioning
- A mix of modern finishes and period features