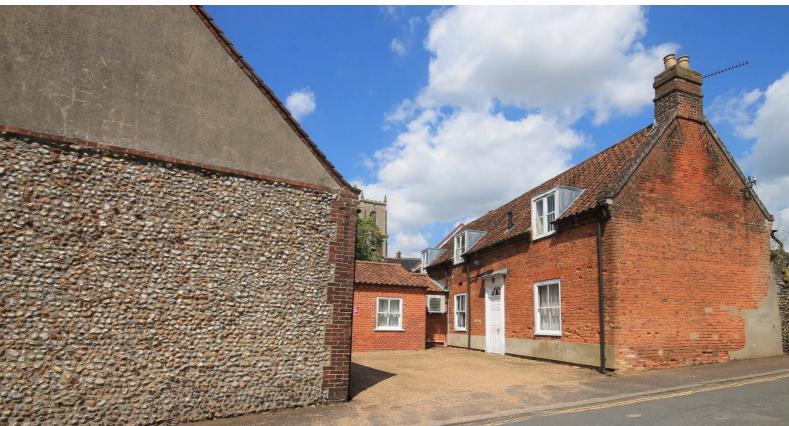

#### Location

Fakenham is a historic market town situated halfway between King's Lynn and Norwich. Known as the gateway to the North Norfolk coast, the town is well positioned and some 22 miles from King's Lynn 25 miles from Norwich. The town lies adjacent to the A148 and A1065 which provides routes to Cromer, Kings Lynn and Swaffham.

The property occupies a very central prominent position in the Market Place. Nearby occupiers include Superdrug, Costa, Boots, Specsavers, Butcher Andrews and Hayes & Storr Solicitors.

#### **Description**

The property comprises a substantial complex of period buildings, previously used as solicitors offices, with the following features:

- · Prominent town centre location
- A variety of rooms and areas across multiple buildings
- Potential for alternative uses (subject to planning)
- Rear yard and parking for 2 cars
- Currently fitted as offices with stores, kitchens and WCs
- Gas-fired central heating and some air conditioning
- A mix of modern finishes and period features