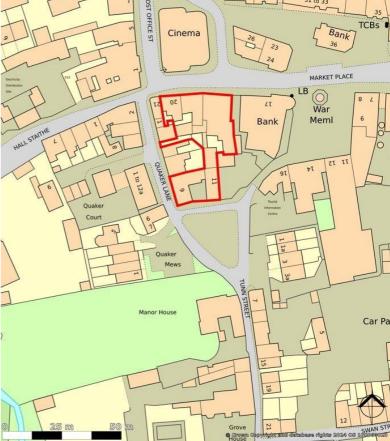

The property occupies a very central prominent position in the Market Place. Nearby occupiers include Superdrug, Costa, Boots, Specsavers, Butcher Andrews and Hayes & Storr Solicitors.

#### **Accommodation**

The property is arranged over three floors, with the following approximate total net internal floor areas:

 Ground floor and basement
 4,746 sq ft (441 sq m)

 First floor
 2,141 sq ft (199 sq m)