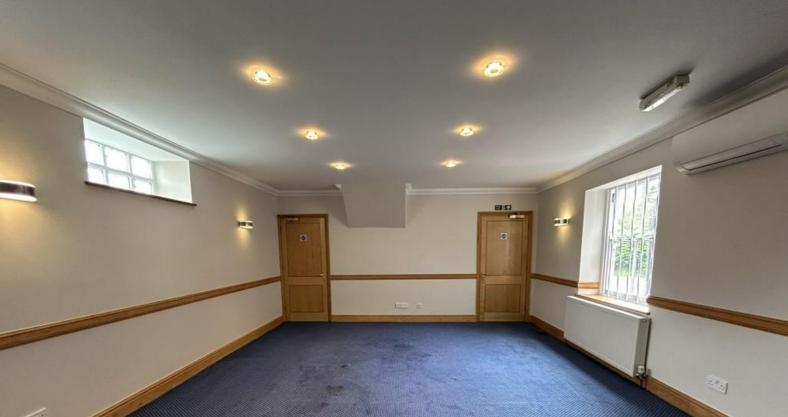

#### **Description**

The property comprises a substantial complex of period buildings, previously used as solicitors offices, with the following features:

- · Prominent town centre location
- A variety of rooms and areas across multiple buildings
- Potential for alternative uses (subject to planning)
- Rear yard and parking for 2 cars
- Currently fitted as offices with stores, kitchens and WCs
- Gas-fired central heating and some air conditioning
- A mix of modern finishes and period features

#### **Accommodation**

The property is arranged over three floors, with the following approximate total net internal floor areas:

 Ground floor and basement
 4,746 sq ft (441 sq m)

 First floor
 2,141 sq ft (199 sq m)