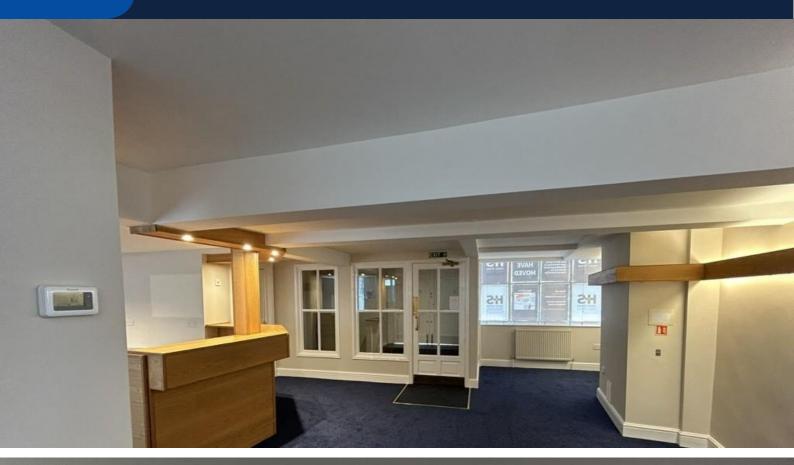

#### **Description**

The property comprises a substantial complex of period buildings, previously used as solicitors offices, with the following features:

- · Prominent town centre location
- A variety of rooms and areas across multiple buildings
- Potential for alternative uses (subject to planning)
- Rear yard and parking for 2 cars
- Currently fitted as offices with stores, kitchens and WCs
- Gas-fired central heating and some air conditioning
- A mix of modern finishes and period features

#### **Accommodation**

The property is arranged over three floors, with the following approximate total net internal floor areas:

 Ground floor and basement
 4,746 sq ft (441 sq m)

 First floor
 2,141 sq ft (199 sq m)