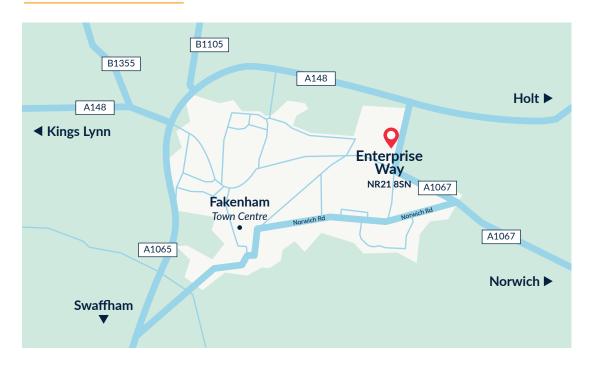

## Location:

The property is located on Enterprise Way, which is located to the east of Fakenham town centre and within close proximity to the principal business parks and out of town retailing. Nearby occupiers include B & Q, Morrisons and Lidl, with the George Edwards Road Business Park to the south of the site.

Fakenham is located to the north-west of Norwich (25 miles) and to the east of King's Lynn (38 miles). The town covers a wide catchment area and is one of the principal areas for housing growth in North Norfolk District Council (proposal for over 700 new houses).