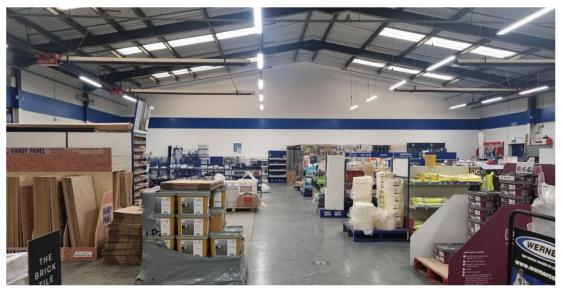

## Description:

The property comprises a detached warehouse sitting on a site of 2.4 acres. The warehouse was previously used for trade counter use and part is presently let.

The property is of traditional portal frame construction with plastic-coated insulated roofing and a combination of brick and plastic-coated insulated panelling.

The property provides the following:

- Reception area with trade counter.
- Male and female W.Cs.
- Separate office.
- Loading to side elevation.
- Substantial concrete yard.

#### Accommodation:

The property has the following gross internal floor areas:

|                                  | Sq ft  | Sq m  |
|----------------------------------|--------|-------|
| Vacant warehousing               | 19,708 | 1,831 |
| Area let to UK Plumbing Services | 4,306  | 400   |
| Total Floor Area:                | 24,014 | 2,231 |