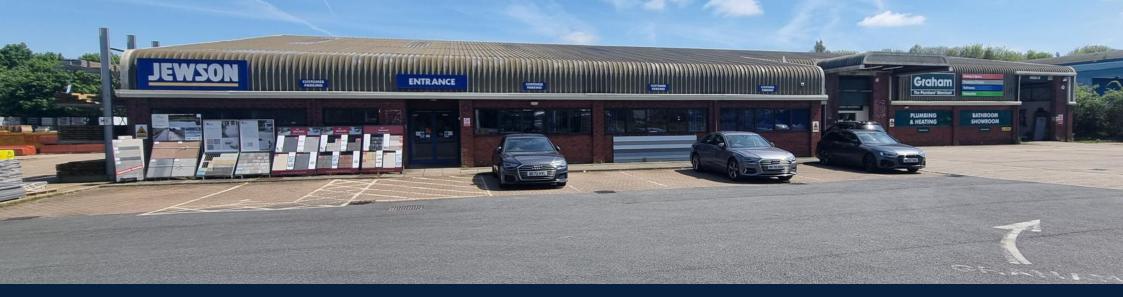

# **FREEHOLD WAREHOUSE** PART LET

# **ENTERPRISE WAY** FAKENHAM, NR21 8SN

- FREEHOLD INDUSTRIAL PREMISES WITH INCOME FROM UK PLUMBING SUPPLIES LTD.
- SITE AREA OF 2.4 ACRES.
- MAJORITY OF WAREHOUSE VACANT AND AVAILABLE FOR OCCUPATION.
- POPULAR TRADE PARK WITH NEARBY OCCUPIERS INCLUDING B&Q, THURLOW NUNN AND BUSSEYS.

## Location:

The property is located on Enterprise Way, which is located to the east of Fakenham town centre and within close proximity to the principal business parks and out of town retailing. Nearby occupiers include B & Q, Morrisons and Lidl, with the George Edwards Road Business Park to the south of the site.

## Description:

The property comprises a detached warehouse sitting on a site of 2.4 acres. The warehouse was previously used for trade counter use and part is presently let.

The property is of traditional portal frame construction with plastic-coated insulated roofing and a combination of brick and plastic-coated insulated panelling.