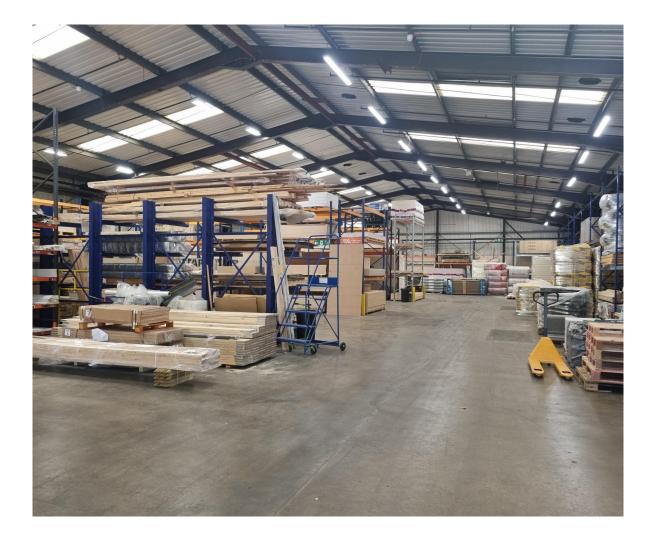

## Description:

The property comprises a detached warehouse sitting on a site of 2.4 acres. The warehouse was previously used for trade counter use and part is presently let.

The property is of traditional portal frame construction with plastic-coated insulated roofing and a combination of brick and plastic-coated insulated panelling.

The property provides the following:

- Reception area with trade counter.
- Male and female W.Cs.
- Separate office.
- Loading to side elevation.
- Substantial concrete yard.

#### Accommodation:

The property has the following gross internal floor areas:

|                                  | Sq ft  | Sq m  |
|----------------------------------|--------|-------|
| Vacant warehousing               | 19,708 | 1,831 |
| Area let to UK Plumbing Services | 4,306  | 400   |
| Total Floor Area:                | 24,014 | 2,231 |