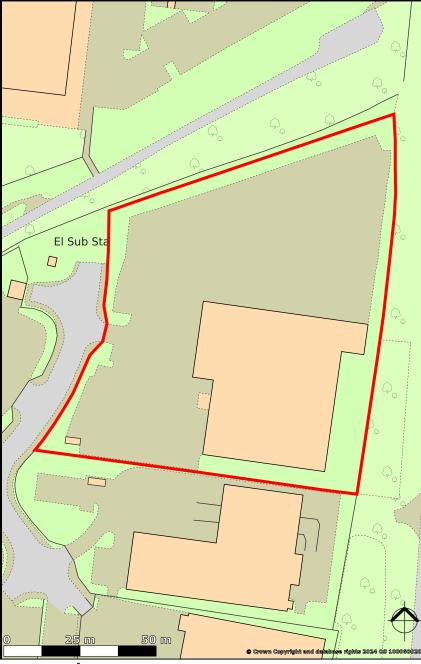

Area let to UK Plumbing Services | 4,306  | 400   |
| Total Floor Area:                | 24,014 | 2,231 |

#### Tenancy:

The property is vacant save for the area let to UK Plumbing Services under the following terms:

| Landlord             | SGPD Property Holdings Limited (now Stark)                |
|----------------------|-----------------------------------------------------------|
| Tenant               | UK Plumbing Supplies Limited (Graham's)                   |
| Lease Commencement   | 27 July 2021                                              |
| Rent                 | £17,288 per annum                                         |
| Rent Review & Breaks | There is a review and a break at the end of the 5th year. |

The lease is excluded from the 1954 Landlord & Tenant Act Security.



created on edozo

Plotted Scale - 1:1,250

### Location Plan:







#### Tenure:

Freehold

# ROCHE

V.A.T.

The property is elected for VAT, therefore VAT will be payable on the purchase price.

## Energy Performance Certificate:

The property has an EPC rating of C.

#### Terms:

Our clients are seeking offers in the region of £2 million, subject to contract.

# Viewing & Further Information:

Strictly by appointment via the sole agents:

Sam Kingston Roche Chartered Surveyors Tel: 07796 262472 Email: samk@rochecs.co.uk **Chris Watkins** Roche Chartered Surveyors Tel: 07907 449061 Email: chrisw@rochecs.co.uk

Misrepresentation Act 1967: Roche and the vendors of this property whose agents they are, give notice that: (i) these particulars are set out as a general outline for guidance of