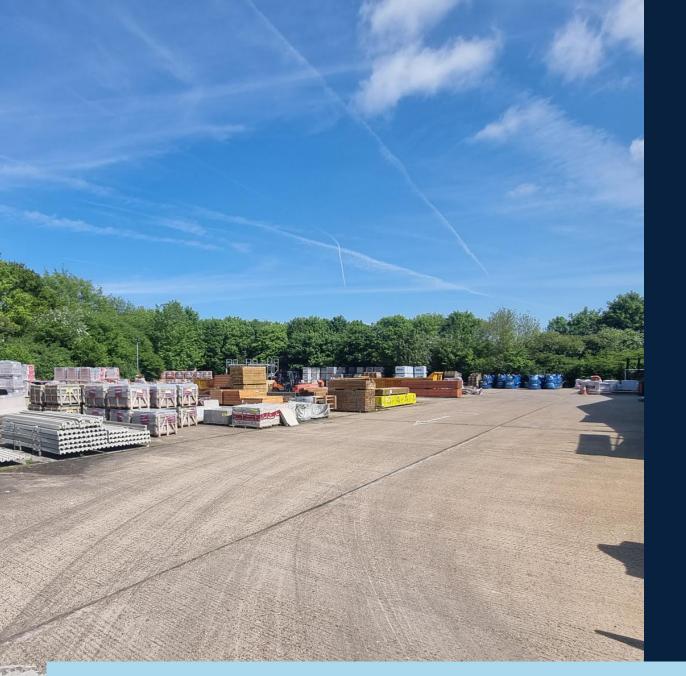

## Description:

The property comprises a detached warehouse sitting on a site of 2.4 acres. The warehouse was previously used for trade counter use and part is presently let.

The property is of traditional portal frame construction with plastic-coated insulated roofing and a combination of brick and plastic-coated insulated panelling.

The property provides the following:

- Reception area with trade counter.
- Male and female W.Cs.
- Separate office.
- Loading to side elevation.
- Substantial concrete yard.