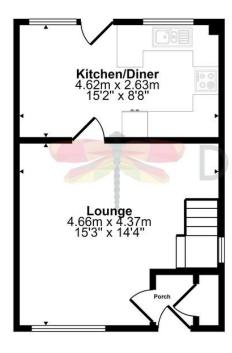

## Approx Gross Internal Area 66 sq m / 715 sq ft

Ground Floor Approx 33 sq m / 356 sq ft

First Floor Approx 33 sq m / 359 sq ft

This floorplan is only for illustrative purposes and is not to scale. Measurements of rooms, doors, windows, and any items are approximate and no responsibility is taken for any error, omission or mis-statement. Icons of items such as bathroom suites are representations only and may not look like the real items. Made with Made Snappy 360.