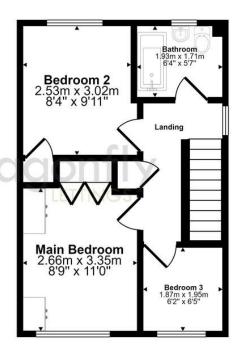

## Approx Gross Internal Area 66 sq m / 715 sq ft

Ground Floor Approx 33 sq m / 356 sq ft

First Floor Approx 33 sq m / 359 sq ft

This floorplan is only for illustrative purposes and is not to scale. Measurements of rooms, doors, windows, and any items are approximate and no responsibility is taken for any error, omission or mis-statement. Icons of items such as bathroom suites are representations only and may not look like the real items. Made with Made Snappy 360.