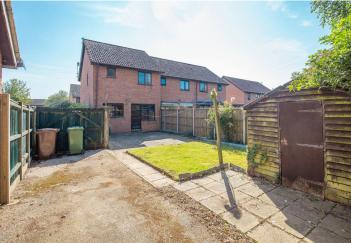

OUTSIDE Located on Partridge Grove in Swaffham, this property features a front garden and on street parking within the cul de sac. The approx. 40' max. enclosed rear garden includes a patio seating area, lawn and a practical storage shed. Double gates to the rear lead into the garden providing off-road parking.

Enclosed rear garden with lawn and patio seating are a

Available Now!