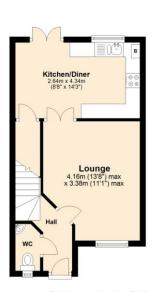

Ideally located near the town centre and major road links, this link-detached property features a stylish kitchen/diner, a spacious 13'8 lounge and 3 bedrooms, including a main bedroom with an en-suite shower room and storage. Outside, you'll enjoy off-road parking, a garage and a south-facing enclosed garden.

14'3 kitchen/diner with some integrated appliances and doors to the rear garden

Generous lounge off hallway

Ground floor WC and first floor bathroom and en-suite

Gas central heating and double glazing

Garage and driveway parking