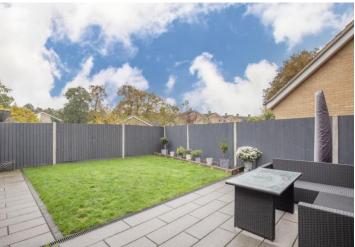

## OUTSIDE

At the front of the property, there is a garden area enclosed by a picket fence. A driveway on the left-hand side, partially sheltered by a carport, leads to the garage, which includes a personnel door providing access to the garden. The garden can also be accessed through a side gate and is primarily laid to lawn, with a patio area adjacent to the kitchen/diner.

South-facing rear garden with patio

Available Mid-August 2024!