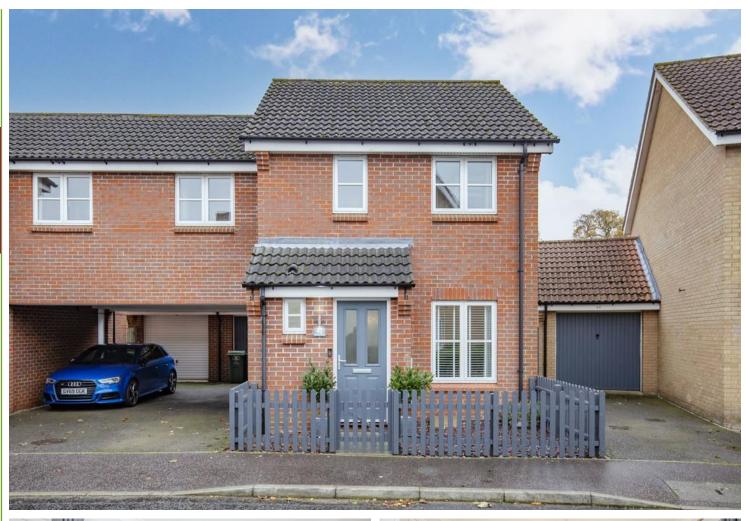

## OUTSIDE

At the front of the property, there is a garden area enclosed by a picket fence. A driveway on the left-hand side, partially sheltered by a carport, leads to the garage, which includes a personnel door providing access to the garden. The garden can also be accessed through a side gate and is primarily laid to lawn, with a patio area adjacent to the kitchen/diner.

Russet Way
Dereham | Norfolk | NR19 1GX
£1,000 pcm

Link-detached 3 bedroom house, conveniently located for amenities and road links

3 bedrooms, including 2 with built-in storage

Main bedroom with en-suite and built-in storage