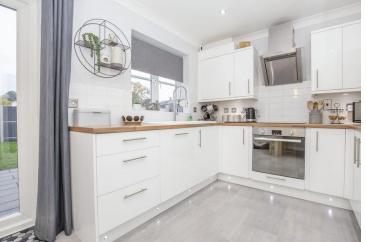

Ideally located near the town centre and major road links, this link-detached property features a stylish kitchen/diner, a spacious 13'8 lounge and 3 bedrooms, including a main bedroom with an en-suite shower room and storage. Outside, you'll enjoy off-road parking, a garage and a south-facing enclosed garden.

14'3 kitchen/diner with some integrated appliances and doors to the rear garden

Generous lounge off hallway

Ground floor WC and first floor bathroom and en-suite

Gas central heating and double glazing

Garage and driveway parking