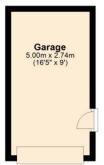

## OUTSIDE

At the front of the property, there is a garden area enclosed by a picket fence. A driveway on the left-hand side, partially sheltered by a carport, leads to the garage, which includes a personnel door providing access to the garden. The garden can also be accessed through a side gate and is primarily laid to lawn, with a patio area adjacent to the kitchen/diner.

14'3 kitchen/diner with some integrated appliances and doors to the rear garden

Generous lounge off hallway

Ground floor WC and first floor bathroom and en-suite

Gas central heating and double glazing

Garage and driveway parking