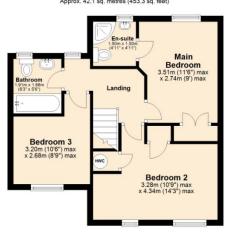

## **Ground Floor**

Approx. 32.1 sq. metres (345.1 sq. feet)

First Floor Approx. 42.1 sq. metres (453.3 sq. feet)

Total area: approx. 74.2 sq. metres (798.4 sq. feet)

Ideally located near the town centre and major road links, this link-detached property features a stylish kitchen/diner, a spacious 13'8 lounge and 3 bedrooms, including a main bedroom with an en-suite shower room and storage. Outside, you'll enjoy off-road parking, a garage and a south-facing enclosed garden.

Russet Way
Dereham | Norfolk | NR19 1GX
£1,000 pcm

Link-detached 3 bedroom house, conveniently located for amenities and road links

3 bedrooms, including 2 with built-in storage

Main bedroom with en-suite and built-in storage