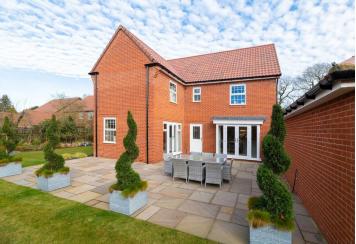

Total area: approx. 149.7 sq. metres (1611.6 sq. feet)

OUTSIDE This beautiful family home is situated on a modern development, in a convenient location for numerous major local employers, the Southern Byp ass and city access. The property offers a rear garden with spacious patio and lawn, a garage and tandem driveway parking.

Gas central heating and double glazing

Garage and driveway parking, plus an enclosed rear garden

Available early August