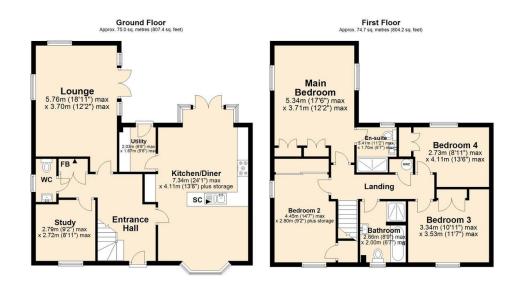

Total area: approx. 149.7 sq. metres (1611.6 sq. feet)

OUTSIDE This beautiful family home is situated on a modern development, in a convenient location for numerous major local employers, the Southern Byp ass and city access. The property offers a rear garden with spacious patio and lawn, a garage and tandem driveway parking.

This modern family home is situated on a modern development, ideally located for the NNUH, UEA and Norwich Research Park. Offering generous and beautifully designed living spaces, this 4 bedroom property includes a triple aspect lounge, stylish kitchen/diner with integrated appliances and garden access, study, an enclosed rear garden plus tandem driveway and garage parking.

## **Haldane Drive**

Cringleford | Norwich | Norfolk | NR4 7FZ

£1,800 pcm

Detached family home situated on a popular modern development

Offering over 1,610 sq/ft. of generous family living spaces

4 well-proportioned bedrooms off a central landing

Generous main bedroom featuring built-in storage and ensuite shower room

Stunning bay-fronted kitchen/diner with garden access and integrated appliances

Separate ground floor study and utility

Ground floor WC plus first floor family bathroom and ensuite