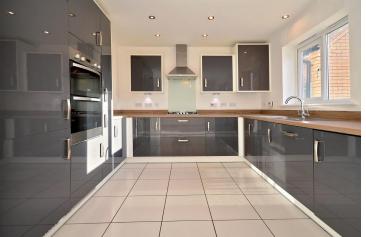

3 first floor bedrooms including main bedroom with built-in storage and en-suite shower room

17'9 max. kitchen/diner with French doors to the rear garden

14'11 living room off the entrance hall

Ground floor WC, first floor bathroom and en-suite to the main bedroom