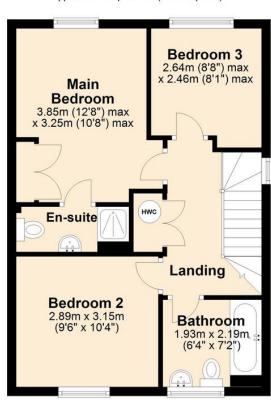

## **First Floor**

Approx. 43.2 sq. metres (464.9 sq. feet)

Total area: approx. 86.0 sq. metres (926.1 sq. feet)

OUTSIDE The property is fronted by a shrubbed garden with a path leading to the porch entrance. To the right-hand side a driveway provides tandem off-road parking, leading to the single garage with up and over door, power and light. A gate between the house and garage leads through to the 42' south-east facing rear garden complete with patio, lawn and barked area.

This 3 bedroom detached house is located in a highly desirable development, ideally situated near the city centre and major road links. The property features a modern kitchen/diner, a 14'11 living room and a main bedroom with an en-suite shower room. The exterior benefits from off-road parking, a single garage and a south-east facing garden.

3 first floor bedrooms including main bedroom with built-in storage and en-suite shower room

17'9 max. kitchen/diner with French doors to the rear garden

14'11 living room off the entrance hall

Ground floor WC, first floor bathroom and en-suite to the main bedroom