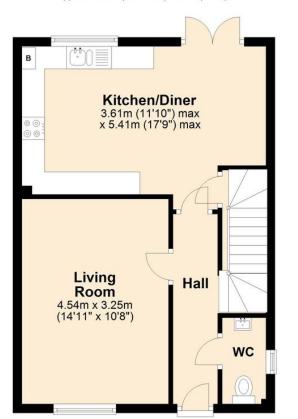

## **Ground Floor**

Approx. 42.8 sq. metres (461.2 sq. feet)

This 3 bedroom detached house is located in a highly desirable development, ideally situated near the city centre and major road links. The property features a modern kitchen/diner, a 14'11 living room and a main bedroom with an en-suite shower room. The exterior benefits from off-road parking, a single garage and a south-east facing garden.

3 first floor bedrooms including main bedroom with built-in storage and en-suite shower room

17'9 max. kitchen/diner with French doors to the rear garden

14'11 living room off the entrance hall

Ground floor WC, first floor bathroom and en-suite to the main bedroom