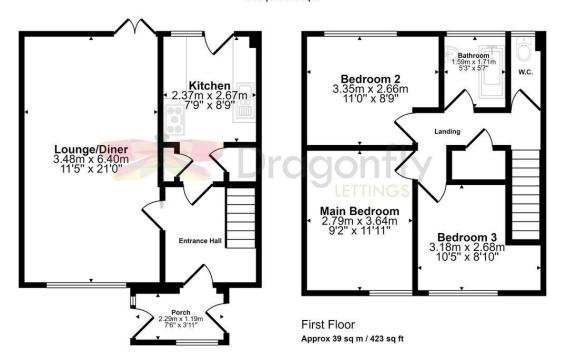

## Approx Gross Internal Area 81 sq m / 873 sq ft

Ground Floor Approx 42 sq m / 450 sq ft

> This floorplan is only for illustrative purposes and is not to scale. Measurements of rooms, doors, windows, and any items are approximate and no responsibility is taken for any error, omission or mis-statement, Icons of items such as bathroom suites are representations only and may not look like the real items. Made with Made Snappy 360.

This 3 bedroom mid-terraced house, situated in a cul-de-sac, features a spacious dual aspect lounge/diner, modern kitchen and a garage currently used as a home office/studio. With enclosed front and rear gardens, plus close proximity to schools and amenities, this property is an ideal choice for families and professionals seeking both comfort and convenience in a sought-after location.

Beech Close
Wymondham | Norfolk | NR18 0HN
£1,000 pcm

Mid-terraced property, situated in a cul de sac position

3 good-sized first floor bedrooms off the landing

Modern fitted kitchen providing garden access

Spacious 21'0 dual aspect lounge featuring double doors to the garden

First floor bathroom with overhead shower and separate adjacent

Side-by-side off-road parking to the front of the property and garage used as a home office