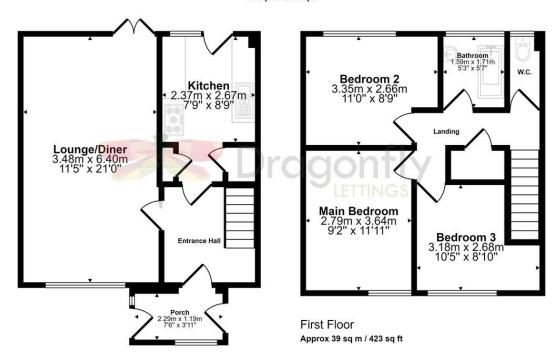

## Approx Gross Internal Area 81 sq m / 873 sq ft

Ground Floor Approx 42 sq m / 450 sq ft

> This floorplan is only for illustrative purposes and is not to scale. Measurements of rooms, doors, windows, and any items are approximate and no responsibility is taken for any error, omission or mis-statement, Icons of items such as bathroom suites are representations only and may not look like the real items. Made with Made Snappy 360.

This 3 bedroom mid-terraced house, situated in a cul-de-sac, features a spacious dual aspect lounge/diner, modern kitchen and a garage currently used as a home office/studio. With enclosed front and rear gardens, plus close proximity to schools and amenities, this property is an ideal choice for families and professionals seeking both comfort and convenience in a sought-after location.

Beech Close
Wymondham | Norfolk | NR18 0HN
£1,100 pcm

Mid-terraced property, situated in a cul de sac position

3 good-sized first floor bedrooms off the landing

Modern fitted kitchen providing garden access

Spacious 21'0 dual aspect lounge featuring double doors to the garden

First floor bathroom with overhead shower and separate adjacent

Side-by-side off-road parking to the front of the property and garage used as a home office