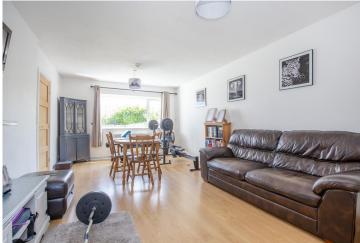

Spacious 21'0 dual aspect lounge featuring double doors to the garden

First floor bathroom with overhead shower and separate adjacent

Side-by-side off-road parking to the front of the property and garage used as a home office