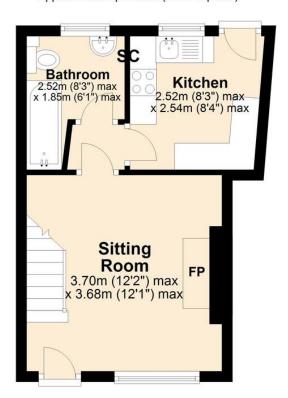

# **Ground Floor**

Approx. 24.6 sq. metres (264.7 sq. feet)

Total area: approx. 47.5 sq. metres (510.9 sq. feet)

This 2 bedroom mid-terraced cottage is located in the sought-after market town of Wymondham. On the ground floor, the property features a 12'2 sitting room with an open fireplace, alongside a kitchen and a bathroom. Externally, there is a quaint courty ard-style garden and the convenience of off-road parking at the rear. Viewing is recommended!

Practical kitchen with built-in units

12'2 max. sitting room features an open fireplace

Ground floor bathroom with 3-piece suite

Gas central heating

Off-road parking in a resident's car park

Courtyard-style garden to the rear