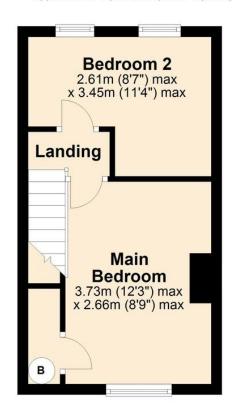

# **First Floor**

Approx. 22.9 sq. metres (246.1 sq. feet)

Pople Street
Wymondham | Norfolk | NR18 0PS

£850 pcm

Mid-terraced period cottage situated within a conservation area in Wymondham

2 first floor bedrooms including main bedroom with built-in storage and twin windows to bedroom 2