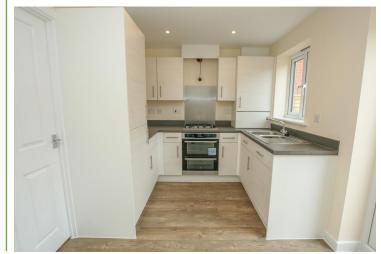

# Reeve Way Wymondham | Norfolk | NR18 OGL £950 pcm

Semi-detached property situated on a popular residential development

2 first floor bedrooms including 12'9 main bedroom

Kitchen/diner features some integrated appliances plus double doors to the rear garden

Well-proportioned lounge with under-stair storage

Ground floor WC plus first floor bathroom

Gas central heating and double glazing

Allocated off-road parking to the rear

36' max. enclosed rear garden with lawn, patio and shingle beds