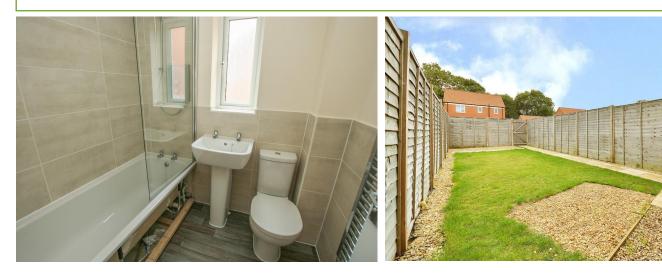

Well-proportioned lounge with under-stair storage

Ground floor WC plus first floor bathroom

Gas central heating and double glazing

Allocated off-road parking to the rear

36' max. enclosed rear garden with lawn, patio and shingle beds