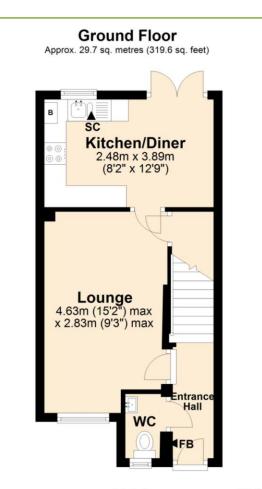

Total area: approx. 57.8 sq. metres (621.9 sq. feet)

Situated on a popular modern development, this semi-detached property offers a 12'11 kitchen/diner, lounge, ground floor WC plus 2 first floor bedrooms and bathroom. Outside the property offers a 36' enclosed garden and off-road allocated parking within a private resident's car park. Call now to view!

# Reeve Way Wymondham | Norfolk | NR18 OGL £950 pcm

Semi-detached property situated on a popular residential development

2 first floor bedrooms including 12'9 main bedroom

Kitchen/diner features some integrated appliances plus double doors to the rear garden

Well-proportioned lounge with under-stair storage

Ground floor WC plus first floor bathroom

Gas central heating and double glazing

Allocated off-road parking to the rear

36' max. enclosed rear garden with lawn, patio and shingle beds