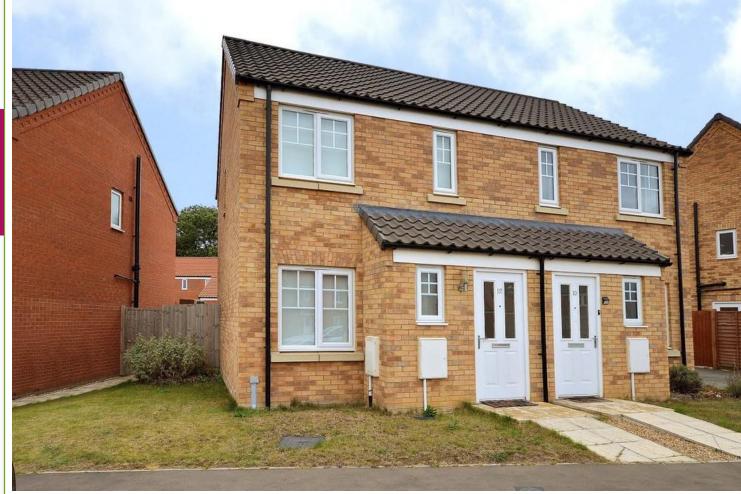

Situated on a popular modern development, this semi-detached property offers a 12'11 kitchen/diner, lounge, ground floor WC plus 2 first floor bedrooms and bathroom. Outside the property offers a 36' enclosed garden and off-road allocated parking within a private resident's car park. Call now to view!

# Reeve Way Wymondham | Norfolk | NR18 OGL £950 pcm

Semi-detached property situated on a popular residential development

2 first floor bedrooms including 12'9 main bedroom

Kitchen/diner features some integrated appliances plus double doors to the rear garden