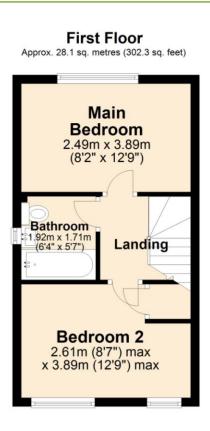

Total area: approx. 57.8 sq. metres (621.9 sq. feet)

Situated on a popular modern development, this semi-detached property offers a 12'11 kitchen/diner, lounge, ground floor WC plus 2 first floor bedrooms and bathroom. Outside the property offers a 36' enclosed garden and off-road allocated parking within a private resident's car park. Call now to view!

# Reeve Way Wymondham | Norfolk | NR18 OGL £950 pcm

Semi-detached property situated on a popular residential development

2 first floor bedrooms including 12'9 main bedroom

Kitchen/diner features some integrated appliances plus double doors to the rear garden

Well-proportioned lounge with under-stair storage

Ground floor WC plus first floor bathroom

Gas central heating and double glazing

Allocated off-road parking to the rear

36' max. enclosed rear garden with lawn, patio and shingle beds