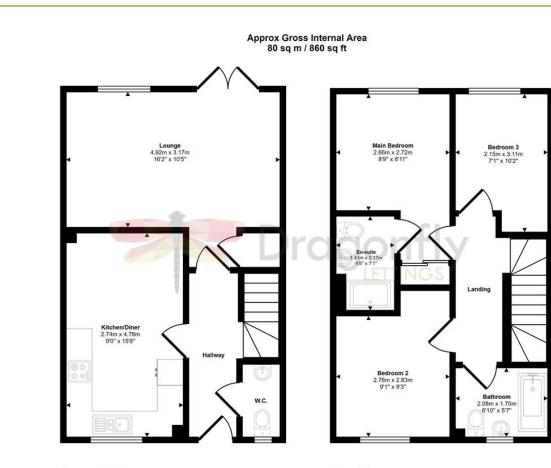

This new build end-terraced house is part of a modern development and offers an excellent living space with 3 bedrooms, the main featuring an en-suite. The property includes a 16'2 lounge with garden access, a kitchen/diner with integrated appliances and benefits from allocated parking and an enclosed rear garden. Conveniently positioned near the N & N Hospital, UEA and major roads, this home is available now.

## Scott-Moncrief Street Cringleford | Norwich | Norfolk | NR4 7XN £1,450 pcm

New build, end terraced house situated on a contemporary development

3 bedrooms, including main bedroom benefitting from an en-suite

Kitchen/diner with integrated appliances

16'2 lounge with double doors into the garden

Ground floor WC, first floor family bathroom and en-suite to main bedroom

Gas central heating and double glazing

Allocated parking to the front of the property

Enclosed rear garden mainly laid to lawn with small patio

Ideally located for easy access to the Norfolk and Norwich University Hospital, UEA and road links

Available now!