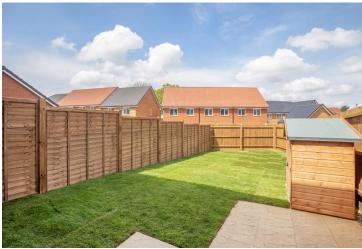

Ground Floor Approx 40 sq m / 431 sq ft

OUTSIDE This modern property features off road parking, complimented by a side gate for convenient access to the enclosed rear garden. The modern design makes it this home a wonderful choice in a desirable development, perfect for family living and outdoor enjoyment.

Enclosed rear garden mainly laid to lawn with small patio

Ideally located for easy access to the Norfolk and Norwich University Hospital, UEA and road links

Available now!