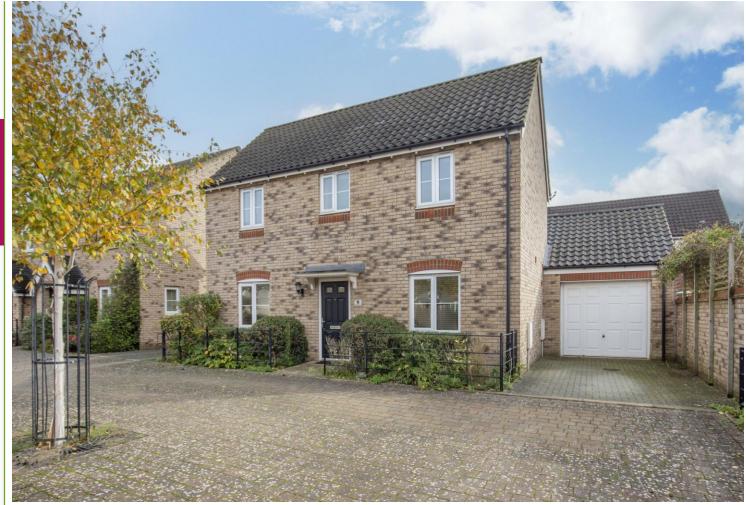

#### OUTSIDE

The property fronts onto Dunlin drive with iron fencing, shrub borders and pathway leading to the entrance. A driveway to the right-hand side provides tandem off-road parking and access to the garage with up and over door, light and power. To the rear is the approx. 24' x 20' max. south-east facing garden which is mainly laid to lawn and features shrub borders, patio seating area and summerhouse.

# Dunlin Drive Cringleford | Norwich | Norfolk | NR4 7PX £1,400 pcm

Well-presented modern detached property on the Roundhouse Park development

Part-furnished or unfurnished option available

3 good-sized first floor bedrooms including main bedroom with storage and en-suite