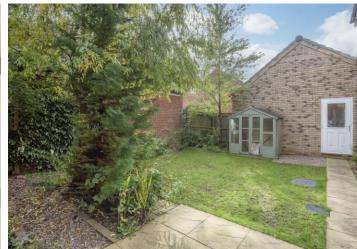

#### OUTSIDE

The property fronts onto Dunlin drive with iron fencing, shrub borders and pathway leading to the entrance. A driveway to the right-hand side provides tandem off-road parking and access to the garage with up and over door, light and power. To the rear is the approx. 24' x 20' max. south-east facing garden which is mainly laid to lawn and features shrub borders, patio seating area and summerhouse.

Gas central heating and double glazing

Tandem off-road parking, single garage and enclosed south-east facing rear garden

Within easy reach of road links, local amenities, play area, and Norwich city centre