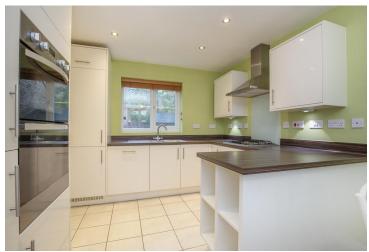

Contemporary dual aspect fitted kitchen/diner featuring integrated appliances and separate utility

15'6 dual aspect lounge featuring double doors to the garden

Ground floor WC, first floor family bathroom and en-suite shower room