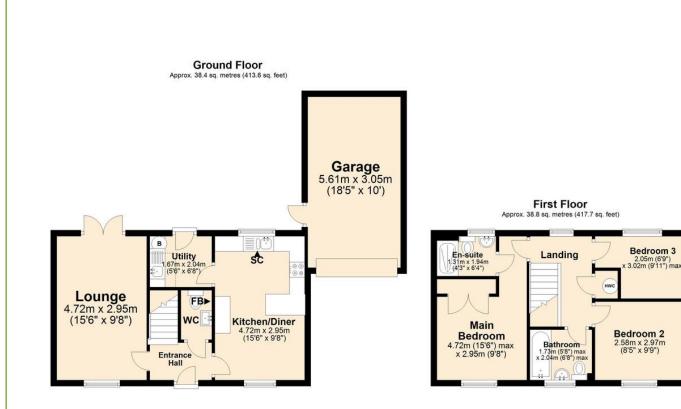

LOCAL AUTHORITY South Norfolk

COUNCIL TAX BAND

Energy Efficiency Rating Current C 75 Potential B 88

Total area: approx. 77.2 sq. metres (831.3 sq. feet)

hello@dragonflylettings.com www.dragonflylettings.com

With the option to be part-furnished, this modern 3 bedroom family home is situated on the popular Roundhouse Park development, ideally located for amenities, schools, the city centre and major road links. With a contemporary kitchen/diner, 15'6 lounge, enclosed south-east facing rear garden plus garage and off-road parking - do not miss out!

# Dunlin Drive Cringleford | Norwich | Norfolk | NR4 7PX £1,400 pcm

Well-presented modern detached property on the Roundhouse Park development

Part-furnished or unfurnished option available

3 good-sized first floor bedrooms including main bedroom with storage and en-suite

Contemporary dual aspect fitted kitchen/diner featuring integrated appliances and separate utility

15'6 dual aspect lounge featuring double doors to the garden

Ground floor WC, first floor family bathroom and en-suite shower room

Gas central heating and double glazing

Tandem off-road parking, single garage and enclosed south-east facing rear garden

Within easy reach of road links, local amenities, play area, and Norwich city centre