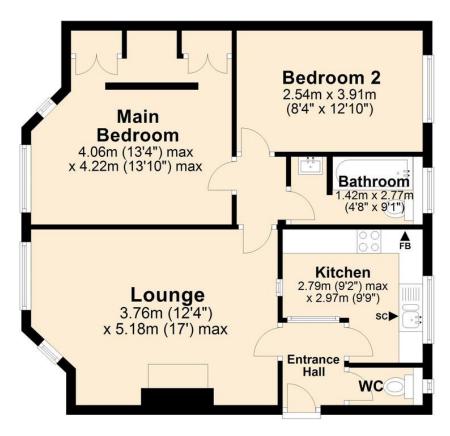

# First Floor

Approx. 61.5 sq. metres (661.7 sq. feet)

Total area: approx. 61.5 sq. metres (661.7 sq. feet)

### OUTSIDE

The apartment block is fronted by an area of green space, with a communal entrance to each side. The property can be found on the first floor, accessed via stairs from the right-hand side.

# Patricia Road

Norwich | Norfolk | NR1 2PE

£1,200 pcm

Immaculate first floor apartment refurbished to a high standard

Offered fully furnished

2 good-sized bedrooms including twin windows and storage to main bedroom

Modern kitchen features contemporary units and integrated appliances

Well-proportioned lounge with twin windows and feature electric fireplace

Modern bathroom with shower over bath plus separate WC

Gas central heating and double glazing

On-street permit parking to the front of the apartment block

Ideally situated for swift city access, schools, amenities and road links

Available from Mid-April 2024!