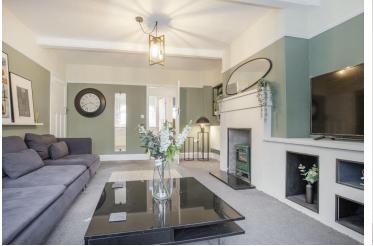

Be quick to view this immaculate first floor apartment offered fully furnished, situated on the outskirts of Norwich. Refurbished to a high standard throughout, accommodation includes a stylish fitted kitchen, stunning lounge with feature fireplace, 2 bedrooms, modern bathroom and separate WC. Do not miss out!

Modern kitchen features contemporary units and integrated appliances

Well-proportioned lounge with twin windows and feature electric fireplace

Modern bathroom with shower over bath plus separate WC

Gas central heating and double glazing