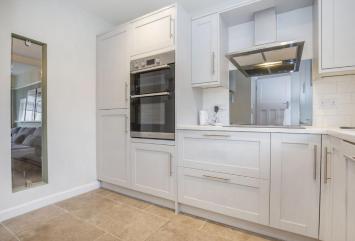

Be quick to view this immaculate first floor apartment offered fully furnished, situated on the outskirts of Norwich. Refurbished to a high standard throughout, accommodation includes a stylish fitted kitchen, stunning lounge with feature fireplace, 2 bedrooms, modern bathroom and separate WC. Do not miss out!

Modern kitchen features contemporary units and integrated appliances

Well-proportioned lounge with twin windows and feature electric fireplace

Modern bathroom with shower over bath plus separate WC

Gas central heating and double glazing