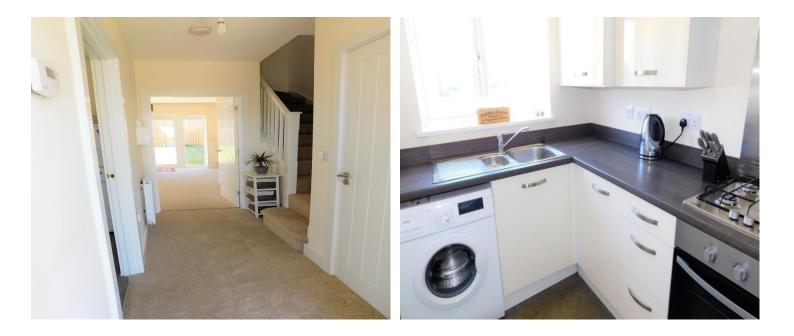

## Entrance Hall

Entrance is through a composite door to the front elevation into the hall way with a radiator and stairs providing access to the first floor accommodation

# Fitted Kitchen 10' 9" x 6' 9" (3.27m x 2.06m)

Fitted with a range of wall and base units, sink and drainer unit, electric oven, gas hob with extraction hood over, plumbing and space for a washing machine and fridge freezer and a uPVC window to the front elevation