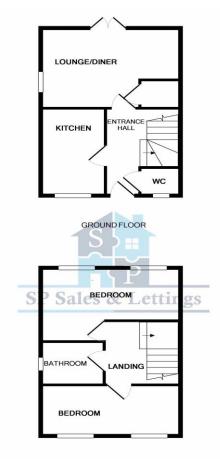

## Entrance Hall

Entrance is through a composite door to the front elevation into the hall way with a radiator and stairs providing access to the first floor accommodation

## **Downstairs WC**

With a uPVC window to the front elevation, low level WC, wash hand basin and a radiator

## **Lounge Diner** 11' 11" x 14' 1" (3.63m x 4.29m)

With uPVC double doors to the rear elevation, a uPVC window to the side elevation, two radiators and a storage cupboard

# Fitted Kitchen 10' 9" x 6' 9" (3.27m x 2.06m)

Fitted with a range of wall and base units, sink and drainer unit, electric oven, gas hob with extraction hood over, plumbing and space for a washing machine and fridge freezer and a uPVC window to the front elevation

## **First Floor Landing**

With an over head loft access hatch and a radiator

# Master Bedroom 14' 1" x 11' 6" (4.29m x 3.5m)

With two uPVC windows to the rear elevation, a radiator and fitted wardrobes

## **Bedroom Two** 14' 1" x 7' 5" (4.3m x 2.26m)

With two uPVC windows to the front elevation and a radiator

#### **Fitted Bathroom**

Three piece suite comprising of a panelled bath with shower over, low level WC, wash hand basin, heated towel rail and a uPVC window to the side elevation