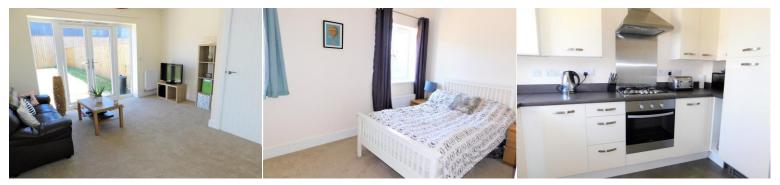

## **Lounge Diner** 11' 11" x 14' 1" (3.63m x 4.29m)

With uPVC double doors to the rear elevation, a uPVC window to the side elevation, two radiators and a storage cupboard

# Master Bedroom 14' 1" x 11' 6" (4.29m x 3.5m)

With two uPVC windows to the rear elevation, a radiator and fitted wardrobes

# Fitted Kitchen 10' 9" x 6' 9" (3.27m x 2.06m)

Fitted with a range of wall and base units, sink and drainer unit, electric oven, gas hob with extraction hood over, plumbing and space for a washing machine and fridge freezer and a uPVC window to the front elevation