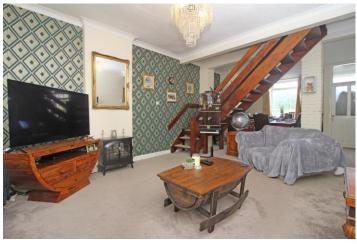

# Lounge/Diner

UPVC double glazed windows to front and rear aspect. Two central heating radiators. Open staircase to first floor.