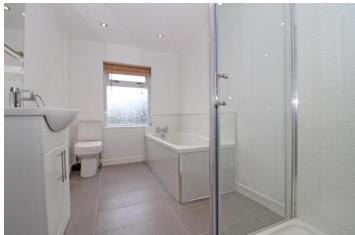

#### **Bathroom** 6' 4" x 10' 3" (1.93m x 3.12m)

Fitted with a four piece suite comprising panelled bath, seperate shower enclosure, low flush WC and

vanity wash hand basin. UPVC double glazed window to rear aspect.