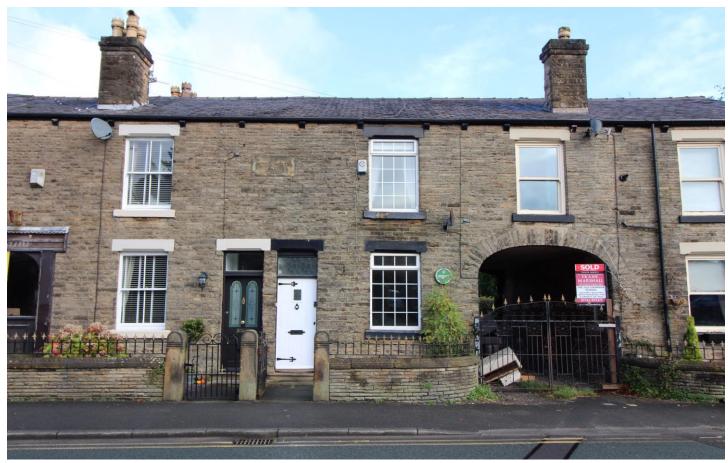

# addisons

School Lane Upholland WN8 0LW

**Monthly Rental Of £725** 

**Garden Fronted Mid Terraced Cottage** 

Gas Central Heating and UPVC Double Glazing

**Situated in Pretty Conservation Area** 

**Two Bedrooms** 

**Modern Kitchen and Bathroom** 

**Viewing Recommended** 

PRETTY GARDEN FRONTED COTTAGE IS SOUGHT AFTER LOCATION. This lovely garden fronted mid terrace cottage is situated in a sought after area in the conservation area of Upholland. Its accommodation comprises briefly of an entrance vestibule, through lounge and dining room, kitchen, two good sized bedrooms and modern four piece bathroom. The property has gas central heating and double glazing and externally there are small garden areas to the front and rear. Call us now to arrange your viewing. EPC Grade Awaited