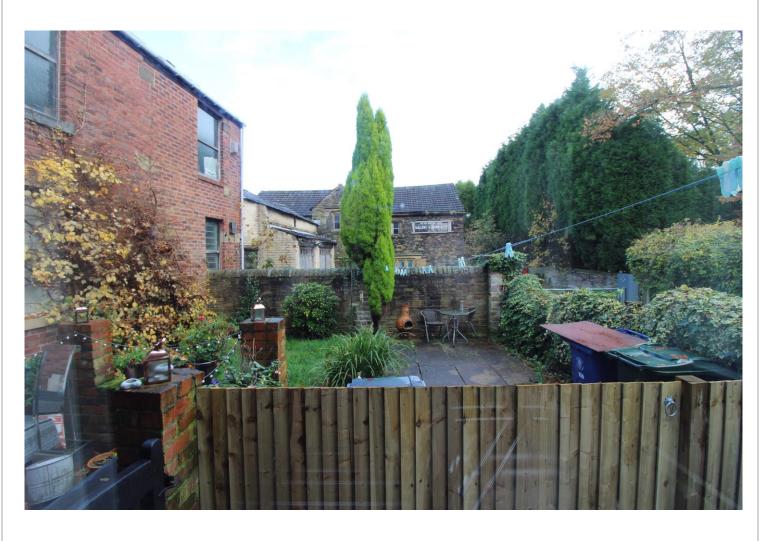

#### Outside

The property has a small garden frontage and at the rear is a small enclosed garden area.

TOTAL FLOOR AREA: 9.13 sq.ft. (84.8 sq.m.) approx.

Whist every attempt has been made to ensure the accuracy of the floorplac contained here, measurements, or makes the contained press. The services of the floorplace state of the floorplace state of the services of the services. Systems and appliances shown have not been tested and no guarantee as to the services.