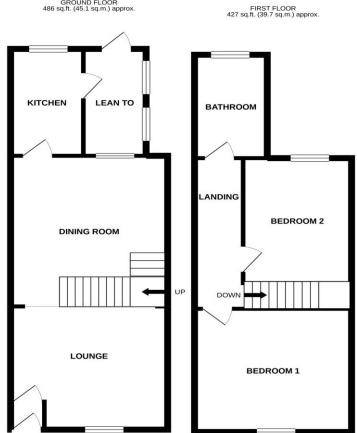

# **Entrance Vestubule**

Door giving access to the front of the property. Door to lounge.

# Lounge/Diner

UPVC double glazed windows to front and rear aspect. Two central heating radiators. Open staircase to first floor.

#### **Kitchen** 6' 3" x 10' 8" (1.90m x 3.25m)

Door to side aspect. Double glazed window to rear aspect. Central heating boiler. Fitted wall and base units comprising cupboards, drawers and work surfaces and incorporating a single bowl, single drainer stainless steel sink unit with mixer tap. Built in electric oven and grill and four ring gas hob and extractor over. Tiled floor. Central heating radiator.

## **Lean To** 5' 6" x 10' 11" (1.68m x 3.32m)

UPVC double glazed window to side aspect and UPVc door and window to rear aspect. Outside tap and gas meter.

#### First Floor Landing

Access to bedrooms and bathroom.

**Bedroom One** 13' 0" x 12' 1" (3.96m x 3.68m) UPVC double glazed window to front aspect. Central heating radiator.

**Bedroom Two** 9' 3" x 12' 7" (2.82m x 3.83m) UPVC double glazed window to rear aspect. Central heating radiator. Over stairs storage cupboard.

#### **Bathroom** 6' 4" x 10' 3" (1.93m x 3.12m)

Fitted with a four piece suite comprising panelled bath, seperate shower enclosure, low flush WC and

vanity wash hand basin. UPVC double glazed window to rear aspect.

#### Outside

The property has a small garden frontage and at the rear is a small enclosed garden area.

TOTAL FLOOR AREA: 9.13 sq.ft. (84.8 sq.m.) approx.

Whist every attempt has been made to ensure the accuracy of the floorplac contained here, measurements, or makes the contained press. The services of the floorplace state of the floorplace state of the services of the services. Systems and appliances shown have not been tested and no guarantee as to the services.