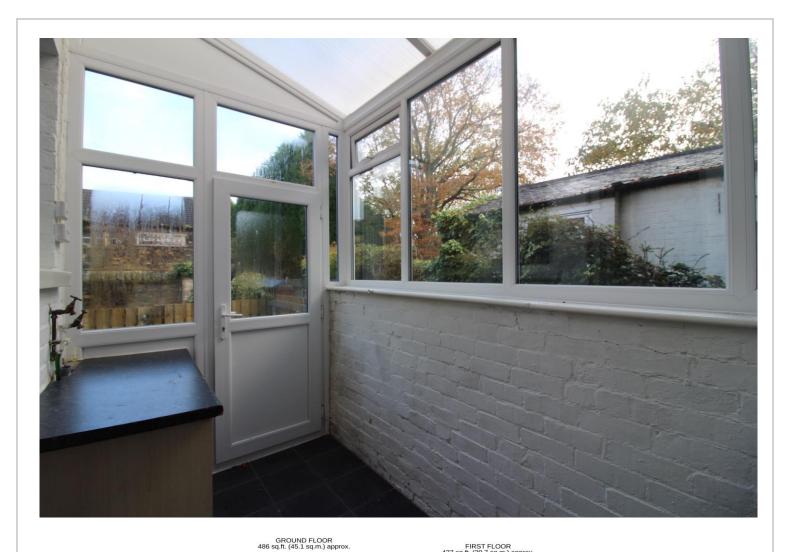

## **Lean To** 5' 6" x 10' 11" (1.68m x 3.32m)

UPVC double glazed window to side aspect and UPVc door and window to rear aspect. Outside tap and gas meter.