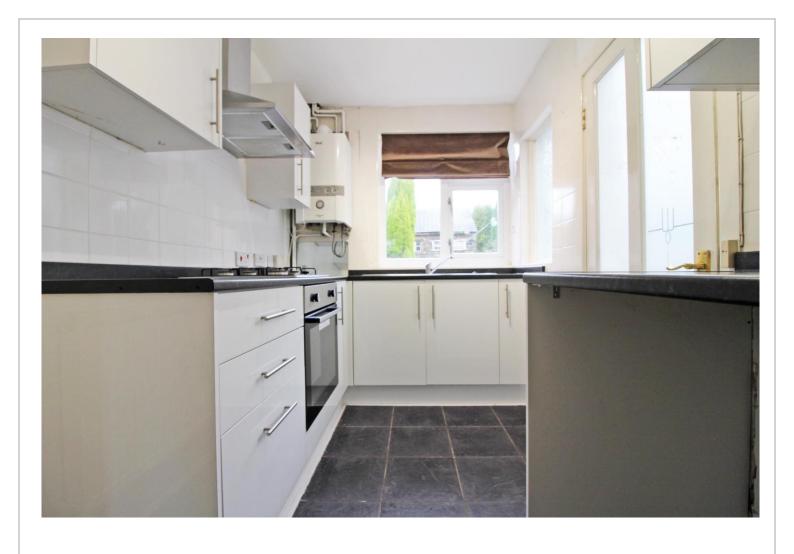

#### **Kitchen** 6' 3" x 10' 8" (1.90m x 3.25m)

Door to side aspect. Double glazed window to rear aspect. Central heating boiler. Fitted wall and base units comprising cupboards, drawers and work surfaces and incorporating a single bowl, single drainer stainless steel sink unit with mixer tap. Built in electric oven and grill and four ring gas hob and extractor over. Tiled floor. Central heating radiator.