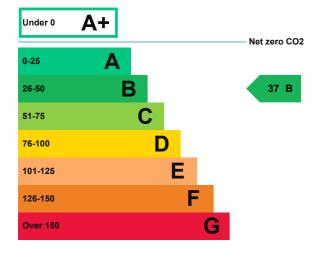

## Energy rating and score

This property's energy rating is B.

Properties get a rating from A+ (best) to G (worst) and a score.

The better the rating and score, the lower your property's carbon emissions are likely to be.