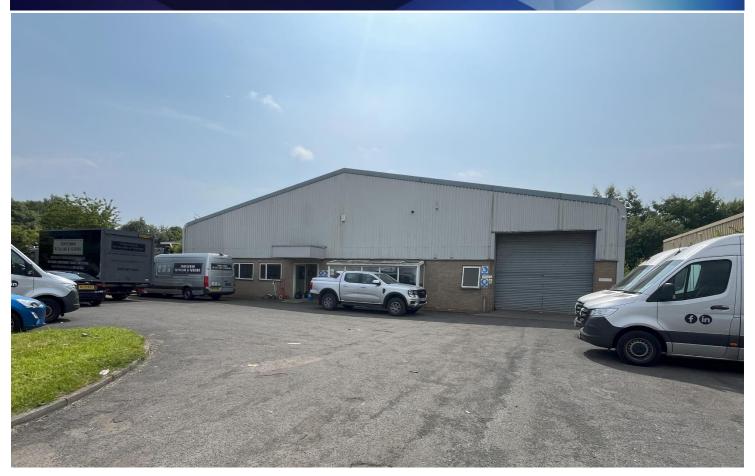

#### Location

The property occupies a prominent position on Ninth Avenue East within Team Valley Trading Estate. Team Valley itself is the North East's premier commercial location with direct access to the A1(M), providing connections to all of the region's conurbations. At over 600 acres (250 hectares) Team Valley Trading Estate is estimated to have over 7,000,000 sq ft (650,000 sq m) of industrial, office and retail development.

# **Description**

A detached manufacturing facility with ground floor offices to the front elevation together with car parking for approximately 12 cars plus a loading yard area.

Steel portal frame construction with minimum internal eaves height of 3.67m (6.18m at apex). The external elevations and roof are of insulated profile steel cladding.