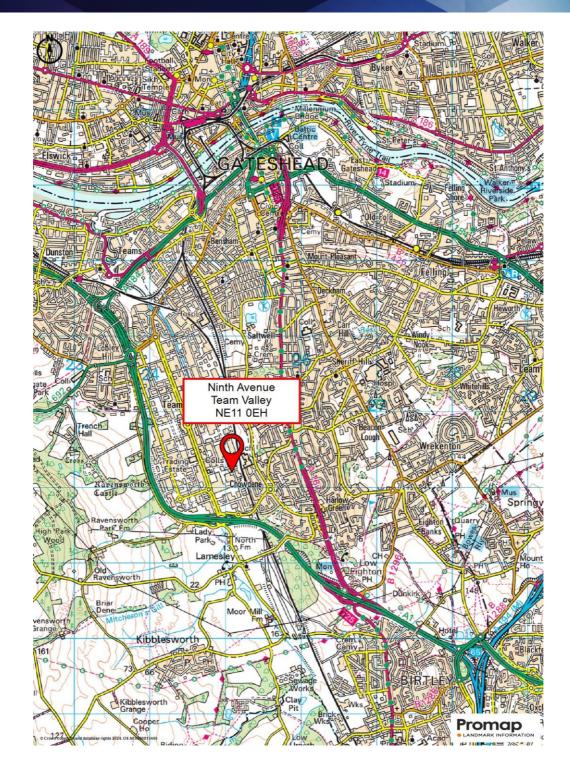

#### Location

The property occupies a prominent position on Ninth Avenue East within Team Valley Trading Estate. Team Valley itself is the North East's premier commercial location with direct access to the A1(M), providing connections to all of the region's conurbations. At over 600 acres (250 hectares) Team Valley Trading Estate is estimated to have over 7,000,000 sq ft (650,000 sq m) of industrial, office and retail development.