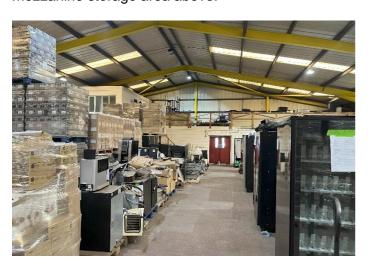

There are ground floor offices to the front of the building with glazed frontage and there is a mezzanine storage area above.