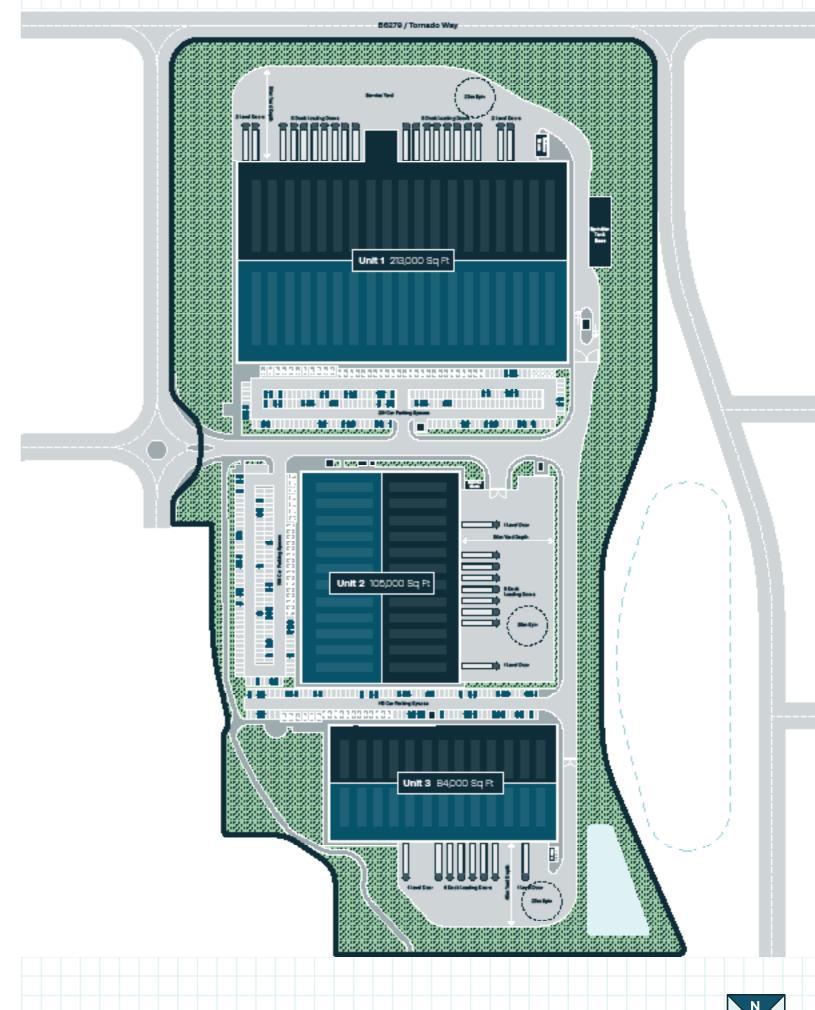

Yard depths up to 50m

Haunch heights up to 15m

50kN/m2 floor loading with FM2 floor slab

10% translucent rooflights

Approximately 3.5 MVA secured to site

\*Masterplan

| Unit 1             | Sq Ft   | Unit 2             | Sq Ft   | Unit 3             | Sq Ft       |
|--------------------|---------|--------------------|---------|--------------------|-------------|
| Warehouse          | 203,000 | Warehouse          | 100,000 | Warehouse          | 80,000      |
| FF Office          | 10,000  | FF Office          | 5,000   | FF Office          | 4,000       |
| Total              | 213,000 | Total              | 105,000 | Total              | 84,000      |
| Grand Total        |         |                    |         | 402                | 2,000 Sq Ft |
| Car Parking        | 231     | Car Parking        | 163     | Car Parking        | 115         |
| Level Access Doors | 4       | Level Access Doors | 2       | Level Access Doors | 2           |
| Dock Level Doors   | 16      | Dock Level Doors   | 8       | Dock Level Doors   | 6           |
|                    |         |                    |         |                    |             |