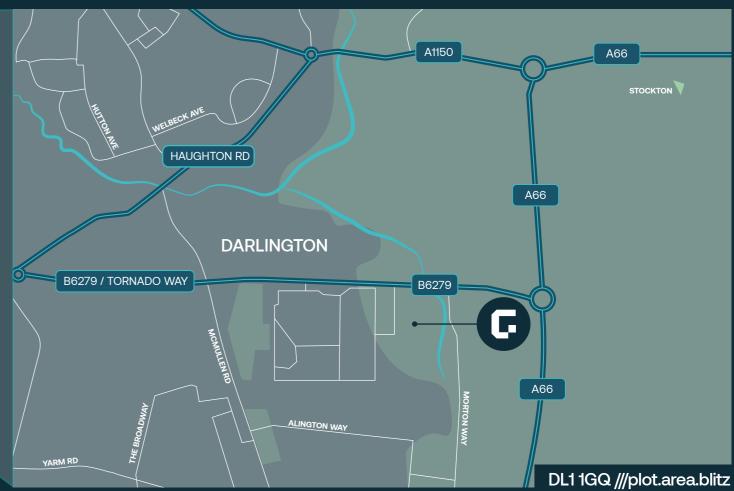

# Linking Local & **National** Logistics

Global Greenbox Darlington enjoys excellent road access and is strategically located within the thriving manufacturing and industrial hub of the North East. Teesside International Airport is nearby and Teesport, Hartlepool, and Sunderland ports can all be reached within an hour, streamlining import and export operations.

Local With quick access to the A66, Greenbox Darlington serves as a vital link for last-mile deliveries to the major urban areas of the North East. Stockton-On-Tees, Middlesbrough, and Durham are all within a 30-minute van drive, while Hartlepool, Washington and Sunderland are easily accessible in under an hour.

# A66 6 mins / 2.3 miles

A1 (M) J58

12 mins / 5 miles