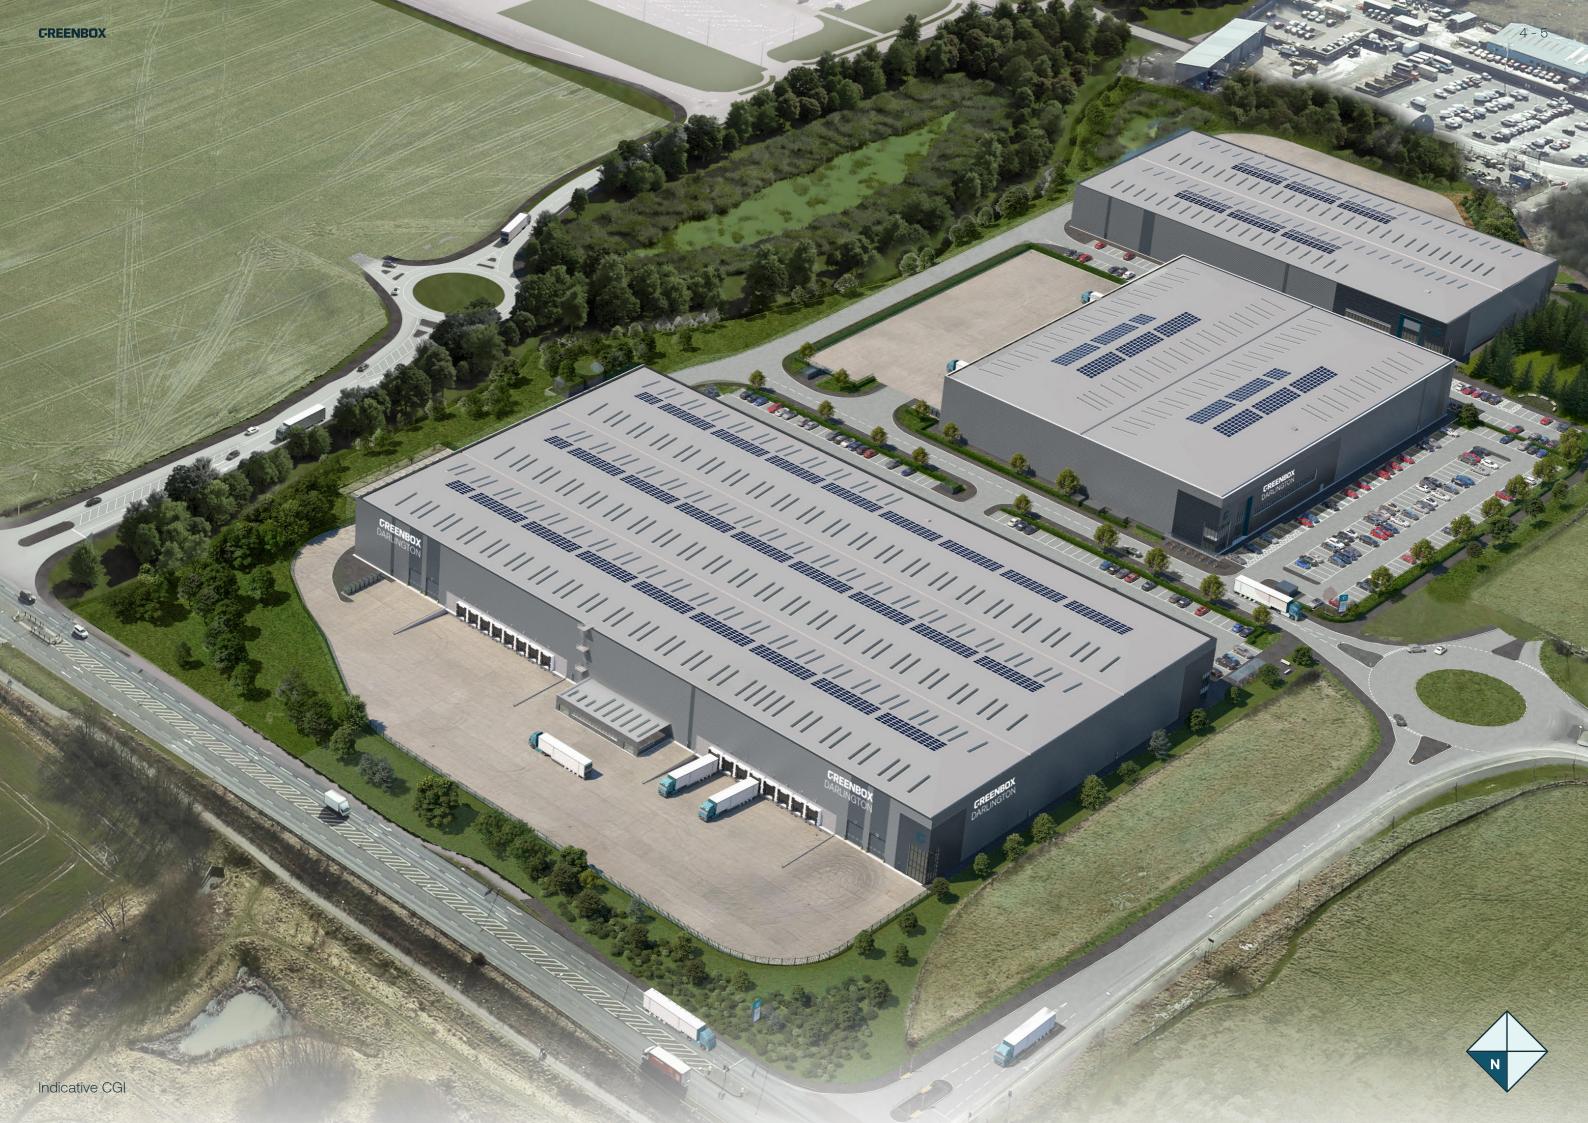

occupation in 2026 **GREENBOX** DARLINGTON OFF TORNADO WAY DL1 1GQ Three prime industrial / warehouse units 84,000-213,000 Sq Ft **CREENBOX**DARLINGTON **CREENBOX**DARLINGTON Indicative CGI www.greenbox-darlington.co.uk

# Design & Build Logistics Solutions

The scheme will incorporate institutionally designed warehouse and industrial space. Units can be individually tailored to occupiers specific requirements

Cat A fitted office space