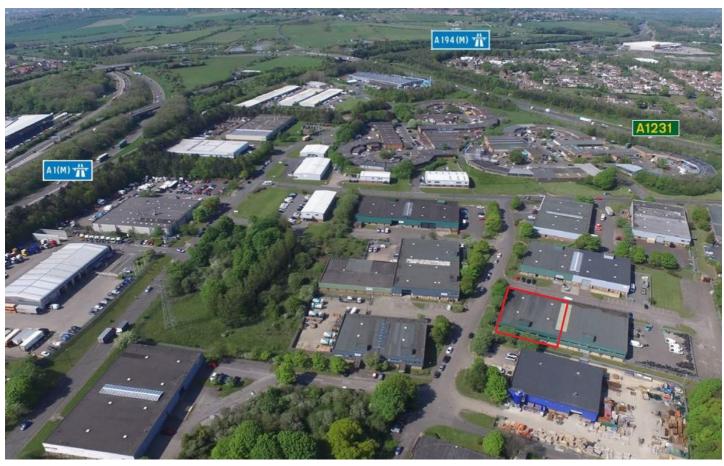

#### Location

Crowther Industrial estate is centrally located with good access to the region's main road network, including the A1(M), A194(M) and the A19.

Tilley Road is close to the main estate entrance off the A1231. The estate is well established and popular with manufacturing, engineering and warehousing occupiers.