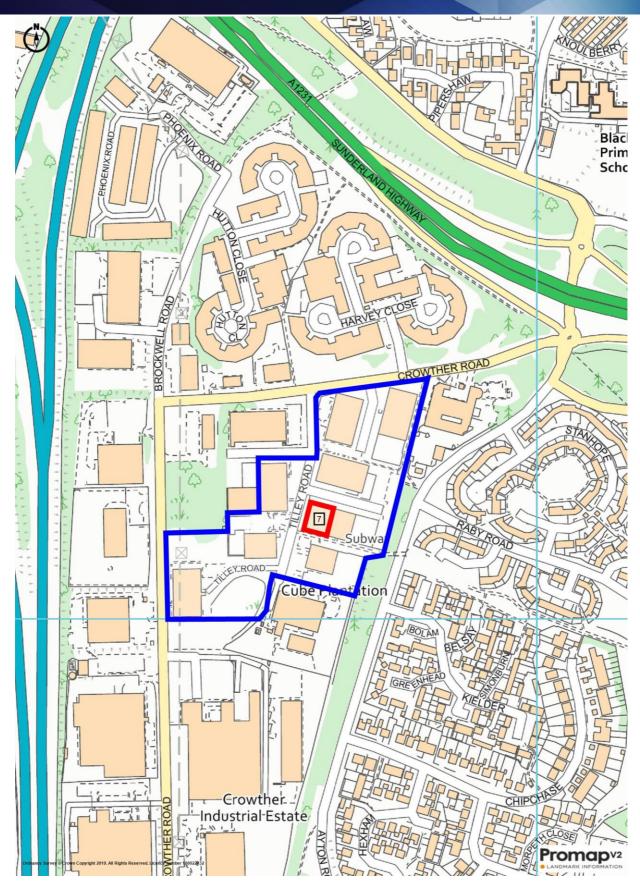

#### Location

Crowther Industrial estate is centrally located with good access to the region's main road network, including the A1(M), A194(M) and the A19.

Tilley Road is close to the main estate entrance off the A1231. The estate is well established and popular with manufacturing, engineering and warehousing occupiers.