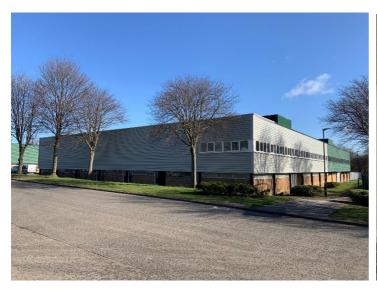

# **Unit 7 Tilley Road Crowther Industrial Estate, Washington**

- 11,960 sq ft (1,111 sq m)
- Fully refurbished unit
- Good access to A1(M), A194(M) and A1231
- Two storey offices
- Well established location

#### Location

Crowther Industrial estate is centrally located with good access to the region's main road network, including the A1(M), A194(M) and the A19.

Tilley Road is close to the main estate entrance off the A1231. The estate is well established and popular with manufacturing, engineering and warehousing occupiers.