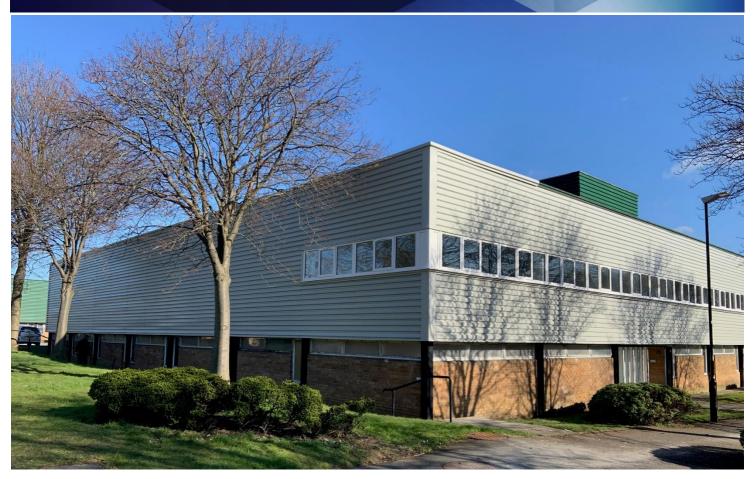

# **Unit 7 Tilley Road Crowther Industrial Estate, Washington**

- 11,960 sq ft (1,111 sq m)
- Fully refurbished unit
- Good access to A1(M), A194(M) and A1231
- Two storey offices
- Well established location

# **Description**

The property comprises a semidetached industrial unit of steel frame construction with brick and block walls to dado level with insulated metal sheeting above. The roof is flat and made up of a metal deck with mineral felt covering. Internally the warehouse has a clear eaves height ranging from 5.3m to 5.7m.