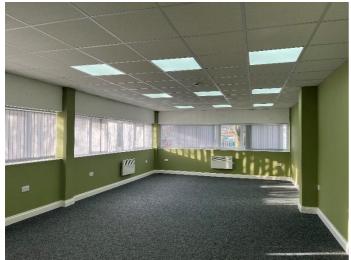

The property benefits from office accommodation over two floors and the warehouse is served by an electric roller shutter door, measuring 4.6m wide by 4.8m high.

Unit 7 First Floor Office