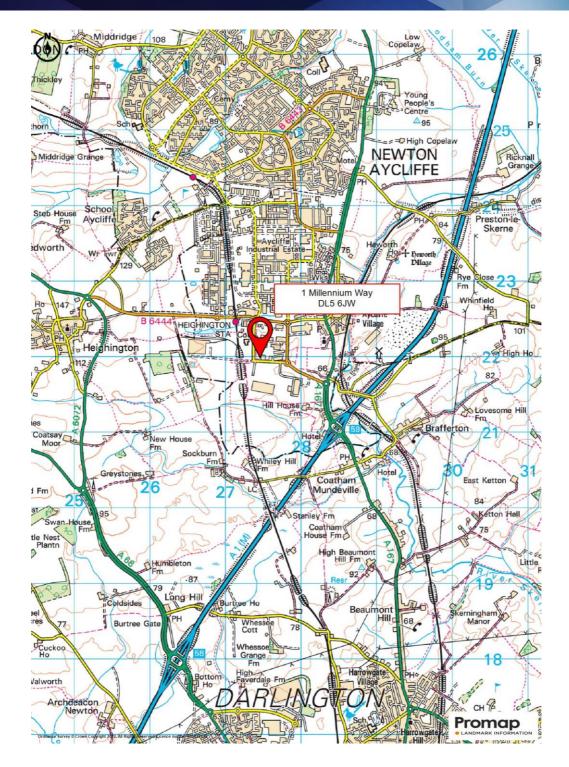

#### Location

Aycliffe Business Park is a proven location, being home to many international companies including Husqvarna, Gestamp Tallent, Lidl and Hitachi Rail. Accessed directly off Junction 59 of the A1(M), it is one of the premier industrial locations in the Northeast.

The property is located on the corner of Millennium Way and Long Tens Way, within close proximity to Hitachi Rail and the University Technical College South Durham, a STEM focussed college for 14 -19 year-olds.