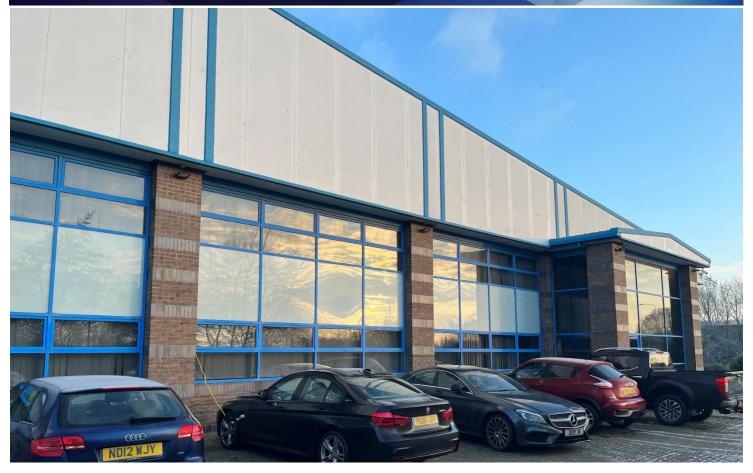

#### Description

A modern detached manufacturing facility with offices. Car parking and a service yard are provided to the southern and eastern elevations.

Steel portal frame construction with minimum internal eaves height of 5m (8m at apex). The external elevations are brick/blockwork to dado height, with insulated profile steel cladding above and to the roof, which incorporates translucent roof lights.

There are two storey offices to the front of the building with glazed frontage and additional internal production offices over two floors.