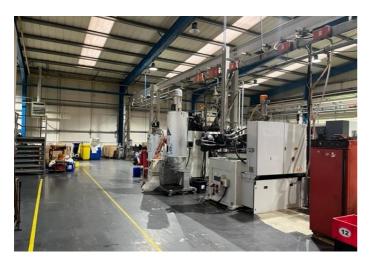

#### Description

A modern detached manufacturing facility with offices. Car parking and a service yard are provided to the southern and eastern elevations.

Steel portal frame construction with minimum internal eaves height of 5m (8m at apex). The external elevations are brick/blockwork to dado height, with insulated profile steel cladding above and to the roof, which incorporates translucent roof lights.

There are 4 loading doors, 3 to the to the eastern elevation and one to the northern elevation,one of which is via a canopy area. Each loading door is approximately 4m x 4.5m. The factory has halogen lighting and is heated via gas fired hot air blowers.