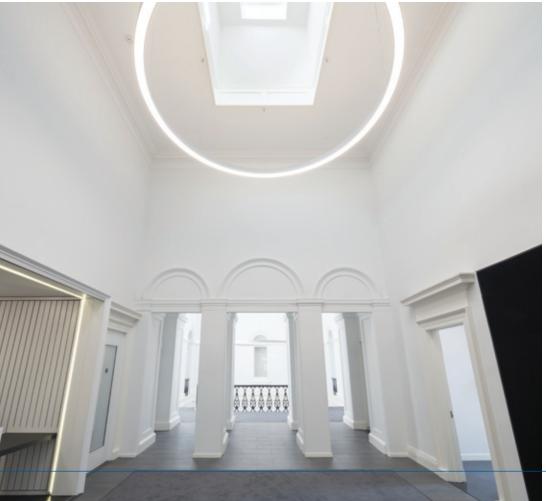

### **CUSTOM HOUSE**

- Open plan office suites
- Gas central heating system
- Timber access floor with floor boxes
- Wiring for power and CAT6 cablingPlasterboard ceilings with traditional features
- LED pendant lighting
- Each suite is alarmed
- Video door entry system
- 1 x passenger lift and stairwell access
- Disabled person access
- Modern lobby areas and toilet accommodation
- Remodelled entrance foyerShared meeting suite with Wifi and seating for up to 14 people
- Kitchen/tea prep facilities