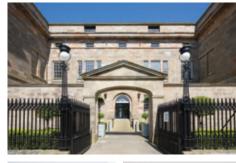

## **CUSTOM HOUSE**

Custom House is located in Custom House Quay, adjacent to The Beacon Arts Centre and overlooking the River Clyde estuary. The building is well connected with Greenock Central Railway Station, which provides regular trains to Glasgow Central, within a short walking distance.