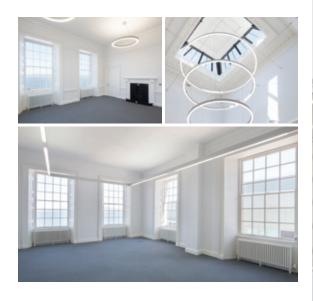

### **CUSTOM HOUSE**

- Open plan office suites
- Gas central heating system
- Timber access floor with floor boxes
- Wiring for power and CAT6 cablingPlasterboard ceilings with traditional features
- LED pendant lighting
- Each suite is alarmed
- Video door entry system
- 1 x passenger lift and stairwell access
- Disabled person access
- Modern lobby areas and toilet accommodation
- Remodelled entrance foyerShared meeting suite with Wifi and seating for up to 14 people
- Kitchen/tea prep facilities