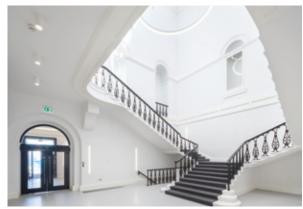

### **CUSTOM HOUSE**

- Open plan office suites
- Gas central heating system
- Timber access floor with floor boxes
- Wiring for power and CAT6 cablingPlasterboard ceilings with traditional features
- LED pendant lighting
- Each suite is alarmed
- Video door entry system
- 1 x passenger lift and stairwell access
- Disabled person access
- Modern lobby areas and toilet accommodation
- Remodelled entrance foyerShared meeting suite with Wifi and seating for up to 14 people
- Kitchen/tea prep facilities