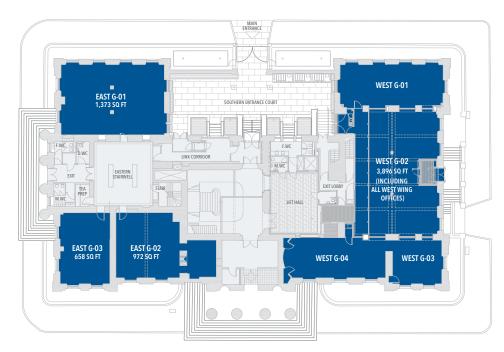

#### **FLOOR PLANS**

Floor areas measured in accordance with the RICS Code of Measuring Practice (6th Edition).

FIRST FLOOR

\* Floor division subject to separate listed building applications and building warrant applications.

**GROUND FLOOR** 