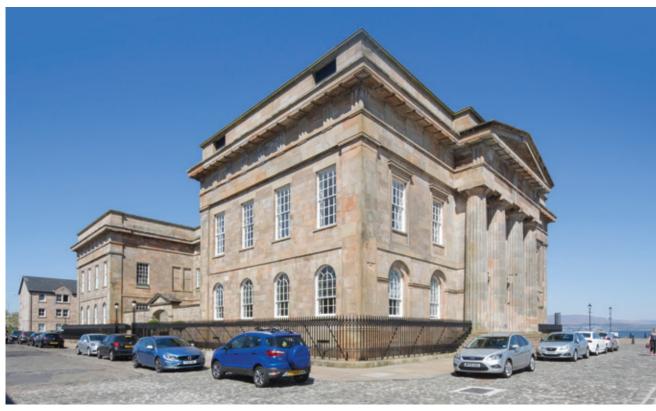

## **CUSTOM HOUSE**

Custom House is located in Custom House Quay, adjacent to The Beacon Arts Centre and overlooking the River Clyde estuary. The building is well connected with Greenock Central Railway Station, which provides regular trains to Glasgow Central, within a short walking distance.