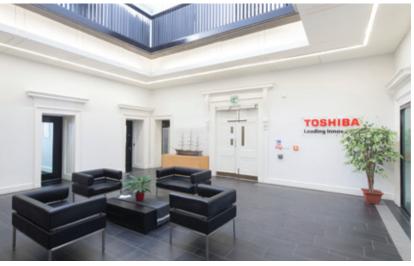

### **CUSTOM HOUSE**

- Open plan office suites
- Gas central heating system
- Timber access floor with floor boxes
- Wiring for power and CAT6 cablingPlasterboard ceilings with traditional features
- LED pendant lighting
- Each suite is alarmed
- Video door entry system
- 1 x passenger lift and stairwell access
- Disabled person access
- Modern lobby areas and toilet accommodation
- Remodelled entrance foyerShared meeting suite with Wifi and seating for up to 14 people
- Kitchen/tea prep facilities