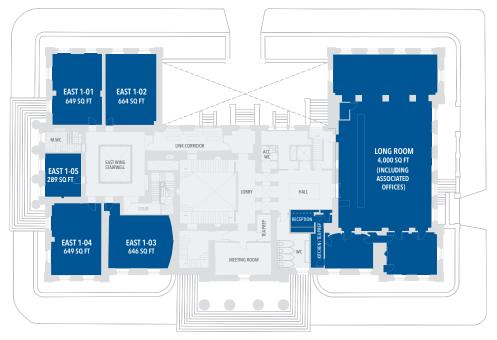

#### **FLOOR PLANS**

Floor areas measured in accordance with the RICS Code of Measuring Practice (6th Edition).

FIRST FLOOR

\* Floor division subject to separate listed building applications and building warrant applications.

**GROUND FLOOR** 