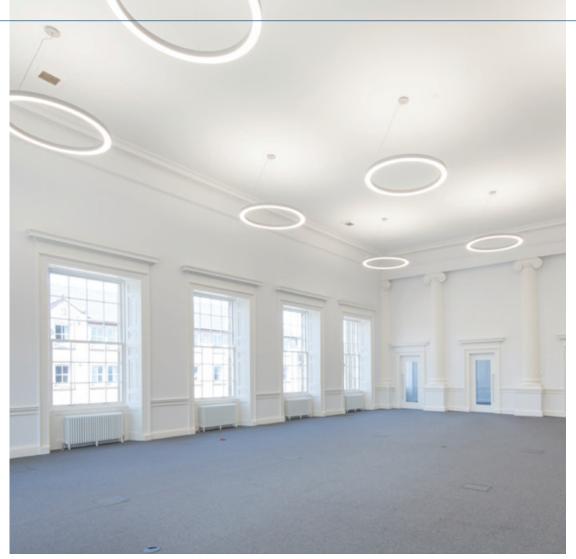

### **CUSTOM HOUSE**

- Open plan office suites
- Gas central heating system
- Timber access floor with floor boxes
- Wiring for power and CAT6 cablingPlasterboard ceilings with traditional features
- LED pendant lighting
- Each suite is alarmed
- Video door entry system
- 1 x passenger lift and stairwell access
- Disabled person access
- Modern lobby areas and toilet accommodation
- Remodelled entrance foyerShared meeting suite with Wifi and seating for up to 14 people
- Kitchen/tea prep facilities