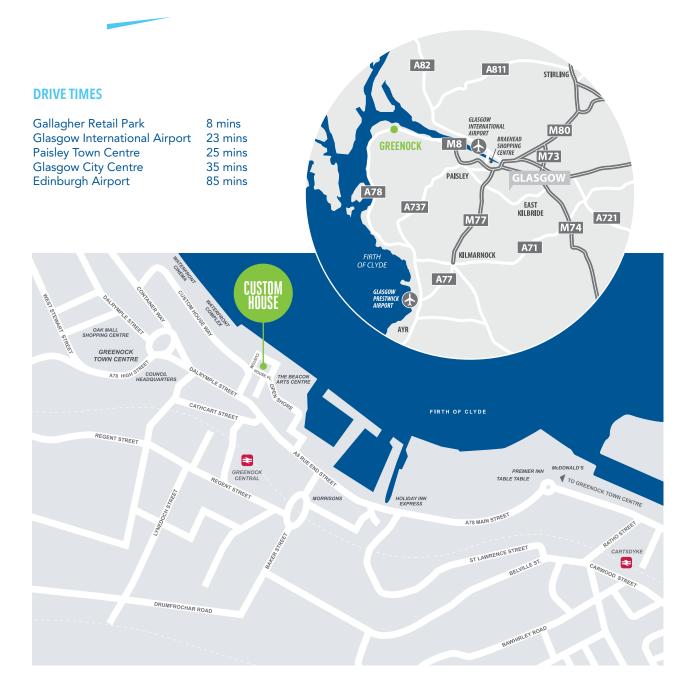

#### **WALKING TIMES**

Beacon Arts Centre & Restaurant Custom House Hotel 1 min Lidl 2 mins Waterfront Leisure Centre 4 mins Waterfront Cinema 6 mins Tesco Extra 9 mins Oak Mall Shopping Centre 10 mins 12 mins Holiday Inn Express