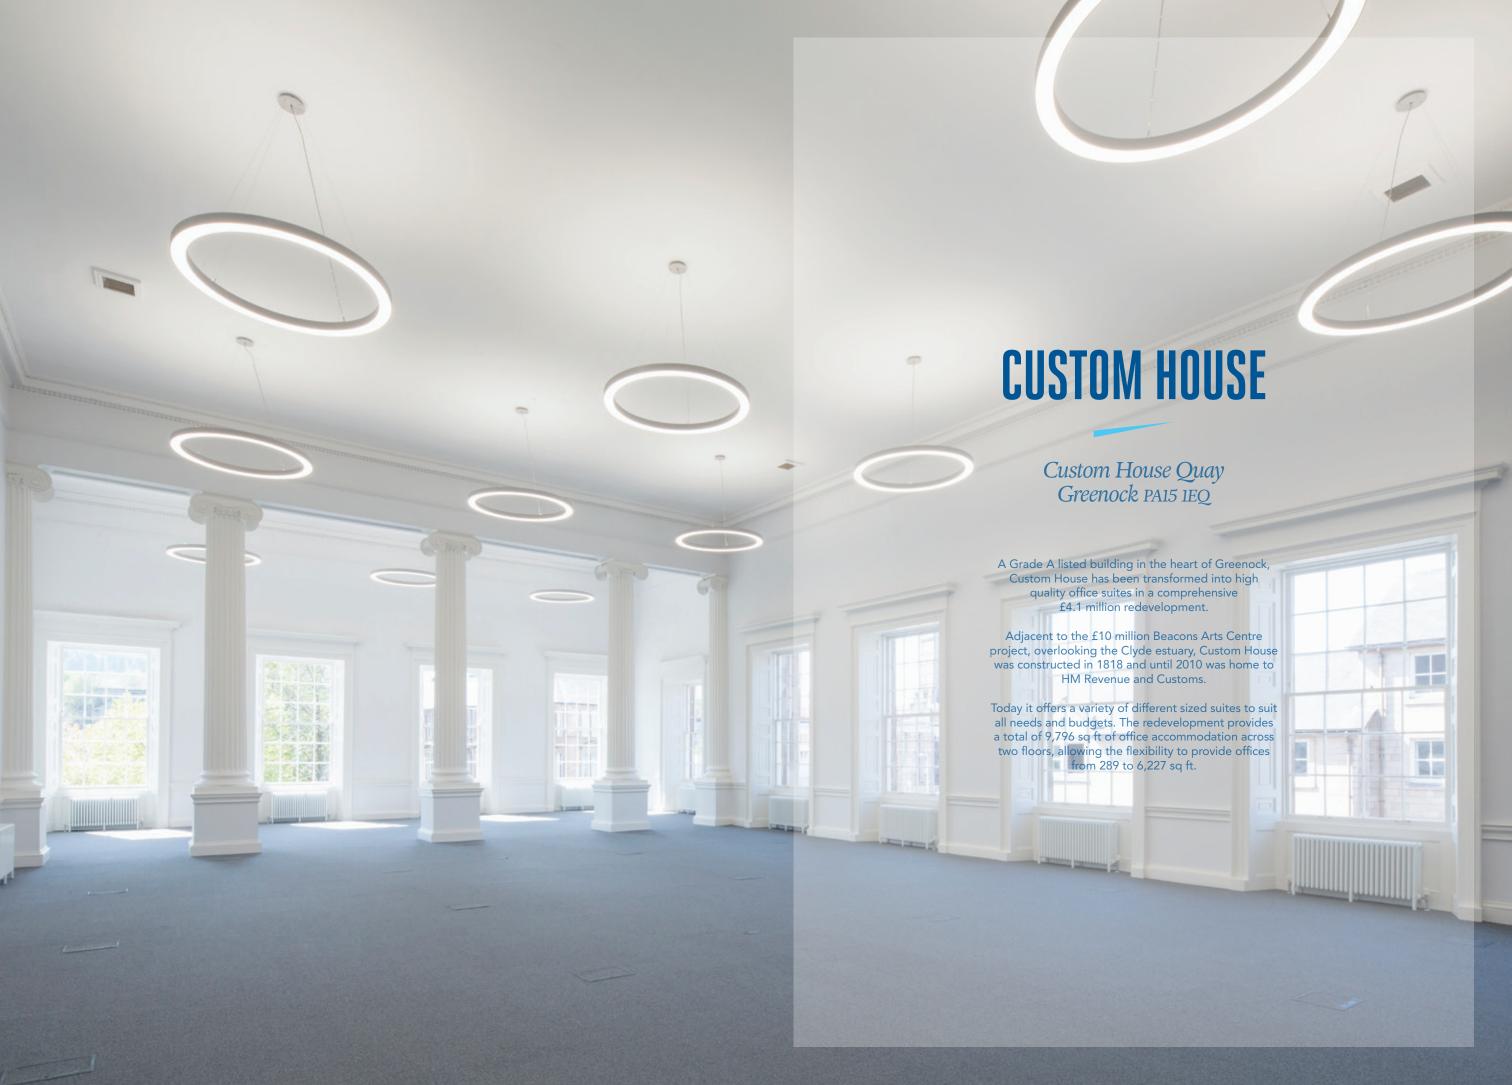

## **CUSTOM HOUSE**

Custom House is located in Custom House Quay, adjacent to The Beacon Arts Centre and overlooking the River Clyde estuary. The building is well connected with Greenock Central Railway Station, which provides regular trains to Glasgow Central, within a short walking distance.

### **CUSTOM HOUSE**

- Open plan office suites
- Gas central heating system
- Timber access floor with floor boxes
- Wiring for power and CAT6 cablingPlasterboard ceilings with traditional features
- LED pendant lighting
- Each suite is alarmed
- Video door entry system
- 1 x passenger lift and stairwell access
- Disabled person access
- Modern lobby areas and toilet accommodation
- Remodelled entrance foyerShared meeting suite with Wifi and seating for up to 14 people
- Kitchen/tea prep facilities