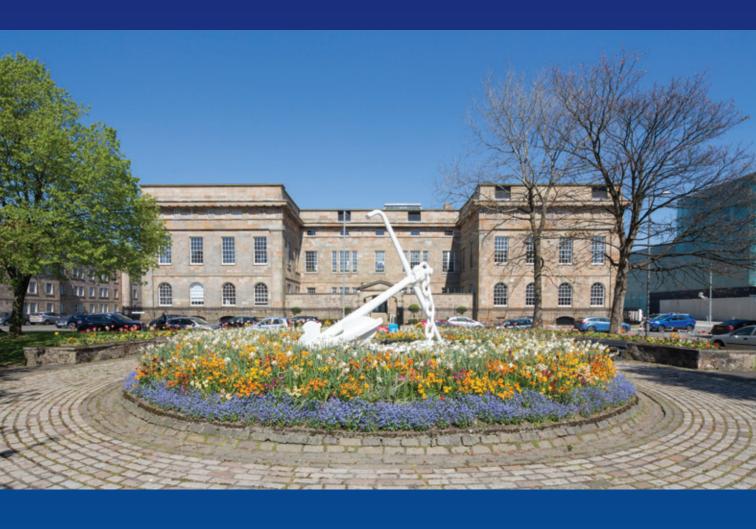

## **CUSTOM HOUSE**

Custom House is located in Custom House Quay, adjacent to The Beacon Arts Centre and overlooking the River Clyde estuary. The building is well connected with Greenock Central Railway Station, which provides regular trains to Glasgow Central, within a short walking distance.

# **CUSTOM HOUSE**

Custom House Quay Greenock PA15 1EQ

A development by

www.riversideinverclyde.com