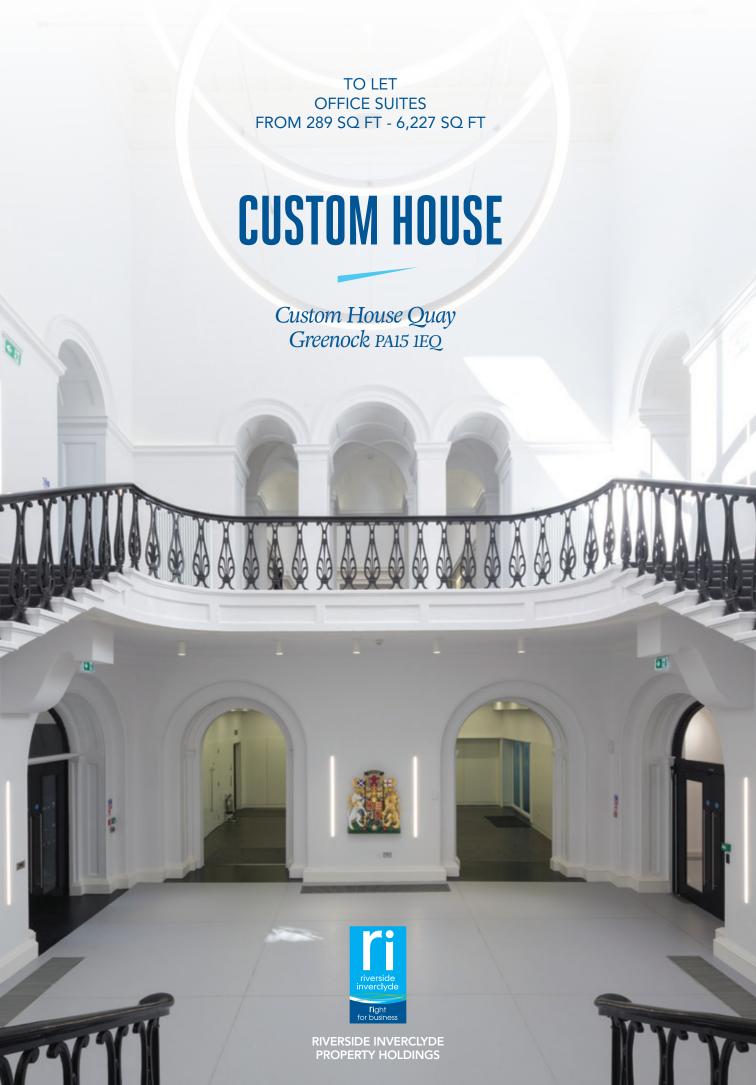

## **CUSTOM HOUSE**

Custom House is located in Custom House Quay, adjacent to The Beacon Arts Centre and overlooking the River Clyde estuary. The building is well connected with Greenock Central Railway Station, which provides regular trains to Glasgow Central, within a short walking distance.

# **CUSTOM HOUSE**

Custom House Quay Greenock PA15 1EQ

A development by

www.riversideinverclyde.com