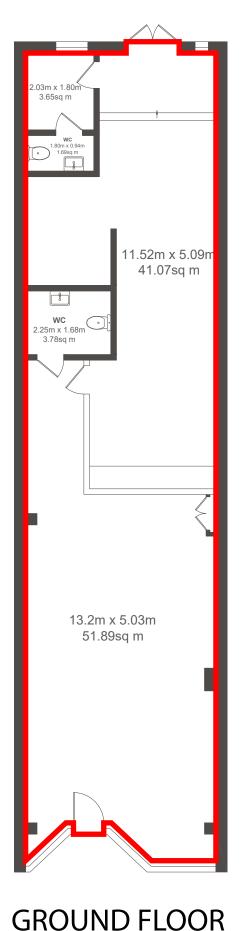

#### Description

A ground-floor commercial unit that measures 1,132 square feet (105.12 square metres) and benefits from Class E planning consent. Subject to obtaining appropriate consents, it would be suitable for alternative uses.

Approx. Gross Internal Floor Area = 105.12 sq m

0 0.5 1M 2M 3M 4M 5M