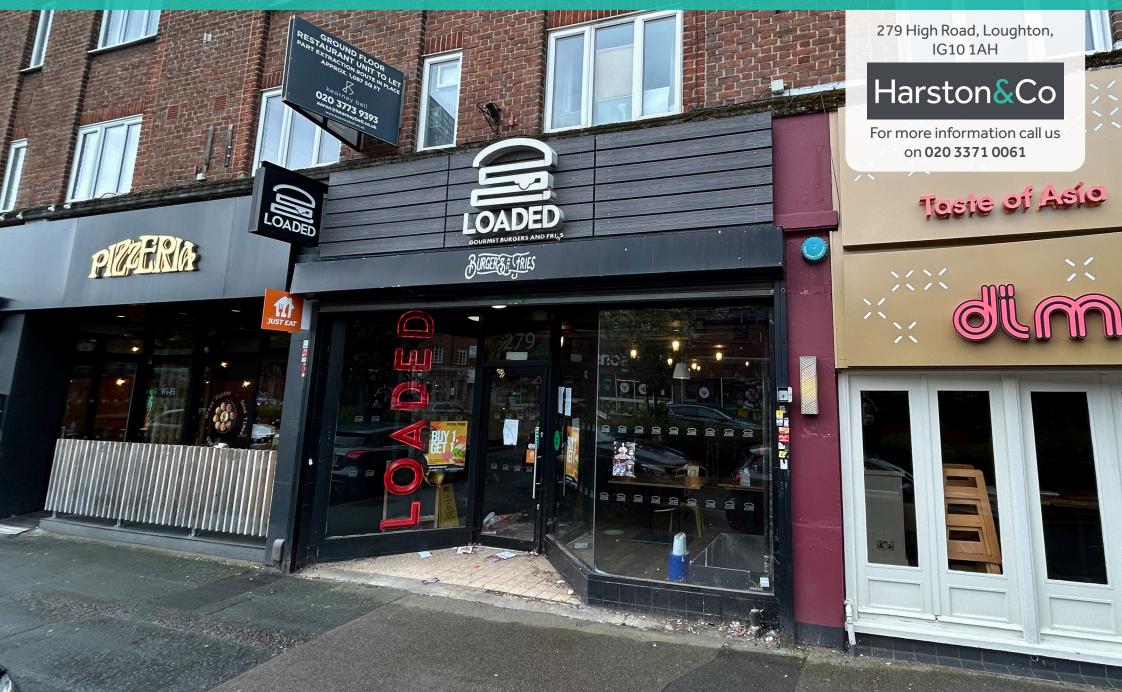

# Shop - Loughton, IG10

#### Location

The property is located within a popular parade on High Road, Loughton. Loughton is a popular commuter town within the Epping Forest area, 20 miles north-east of central London. Other occupiers within the parade include Pizza Express, Cook, HOB Salons, Space NK and David Clulow Opticians. Morrison's supermarket, Boots, Santander, Starbucks, Costa Coffee and Robert Dyas are all within the adjacent parades. Loughton benefits from excellent road connectivity being very close to the M25 Motorway (junction 27), M11 (junction 5), and the North Circular (A406) is approximately 6 miles south. Loughton tube station, which is on the Central Line, is approximately 0.5 miles from the property and provides a regular service into central London.

#### Description

A ground-floor commercial unit that measures 1,132 square feet (105.12 square metres) and benefits from Class E planning consent. Subject to obtaining appropriate consents, it would be suitable for alternative uses.