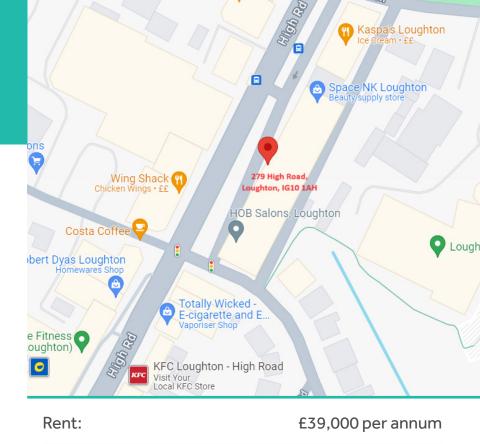

#### Location

The property is located within a popular parade on High Road, Loughton. Loughton is a popular commuter town within the Epping Forest area, 20 miles north-east of central London. Other occupiers within the parade include Pizza Express, Cook, HOB Salons, Space NK and David Clulow Opticians. Morrison's supermarket, Boots, Santander, Starbucks, Costa Coffee and Robert Dyas are all within the adjacent parades. Loughton benefits from excellent road connectivity being very close to the M25 Motorway (junction 27), M11 (junction 5), and the North Circular (A406) is approximately 6 miles south. Loughton tube station, which is on the Central Line, is approximately 0.5 miles from the property and provides a regular service into central London.

#### Terms

The property is available with a new FRI lease at £39,000 per annum exclusive, with further terms to be agreed. All negotiations are strictly subject to contract.