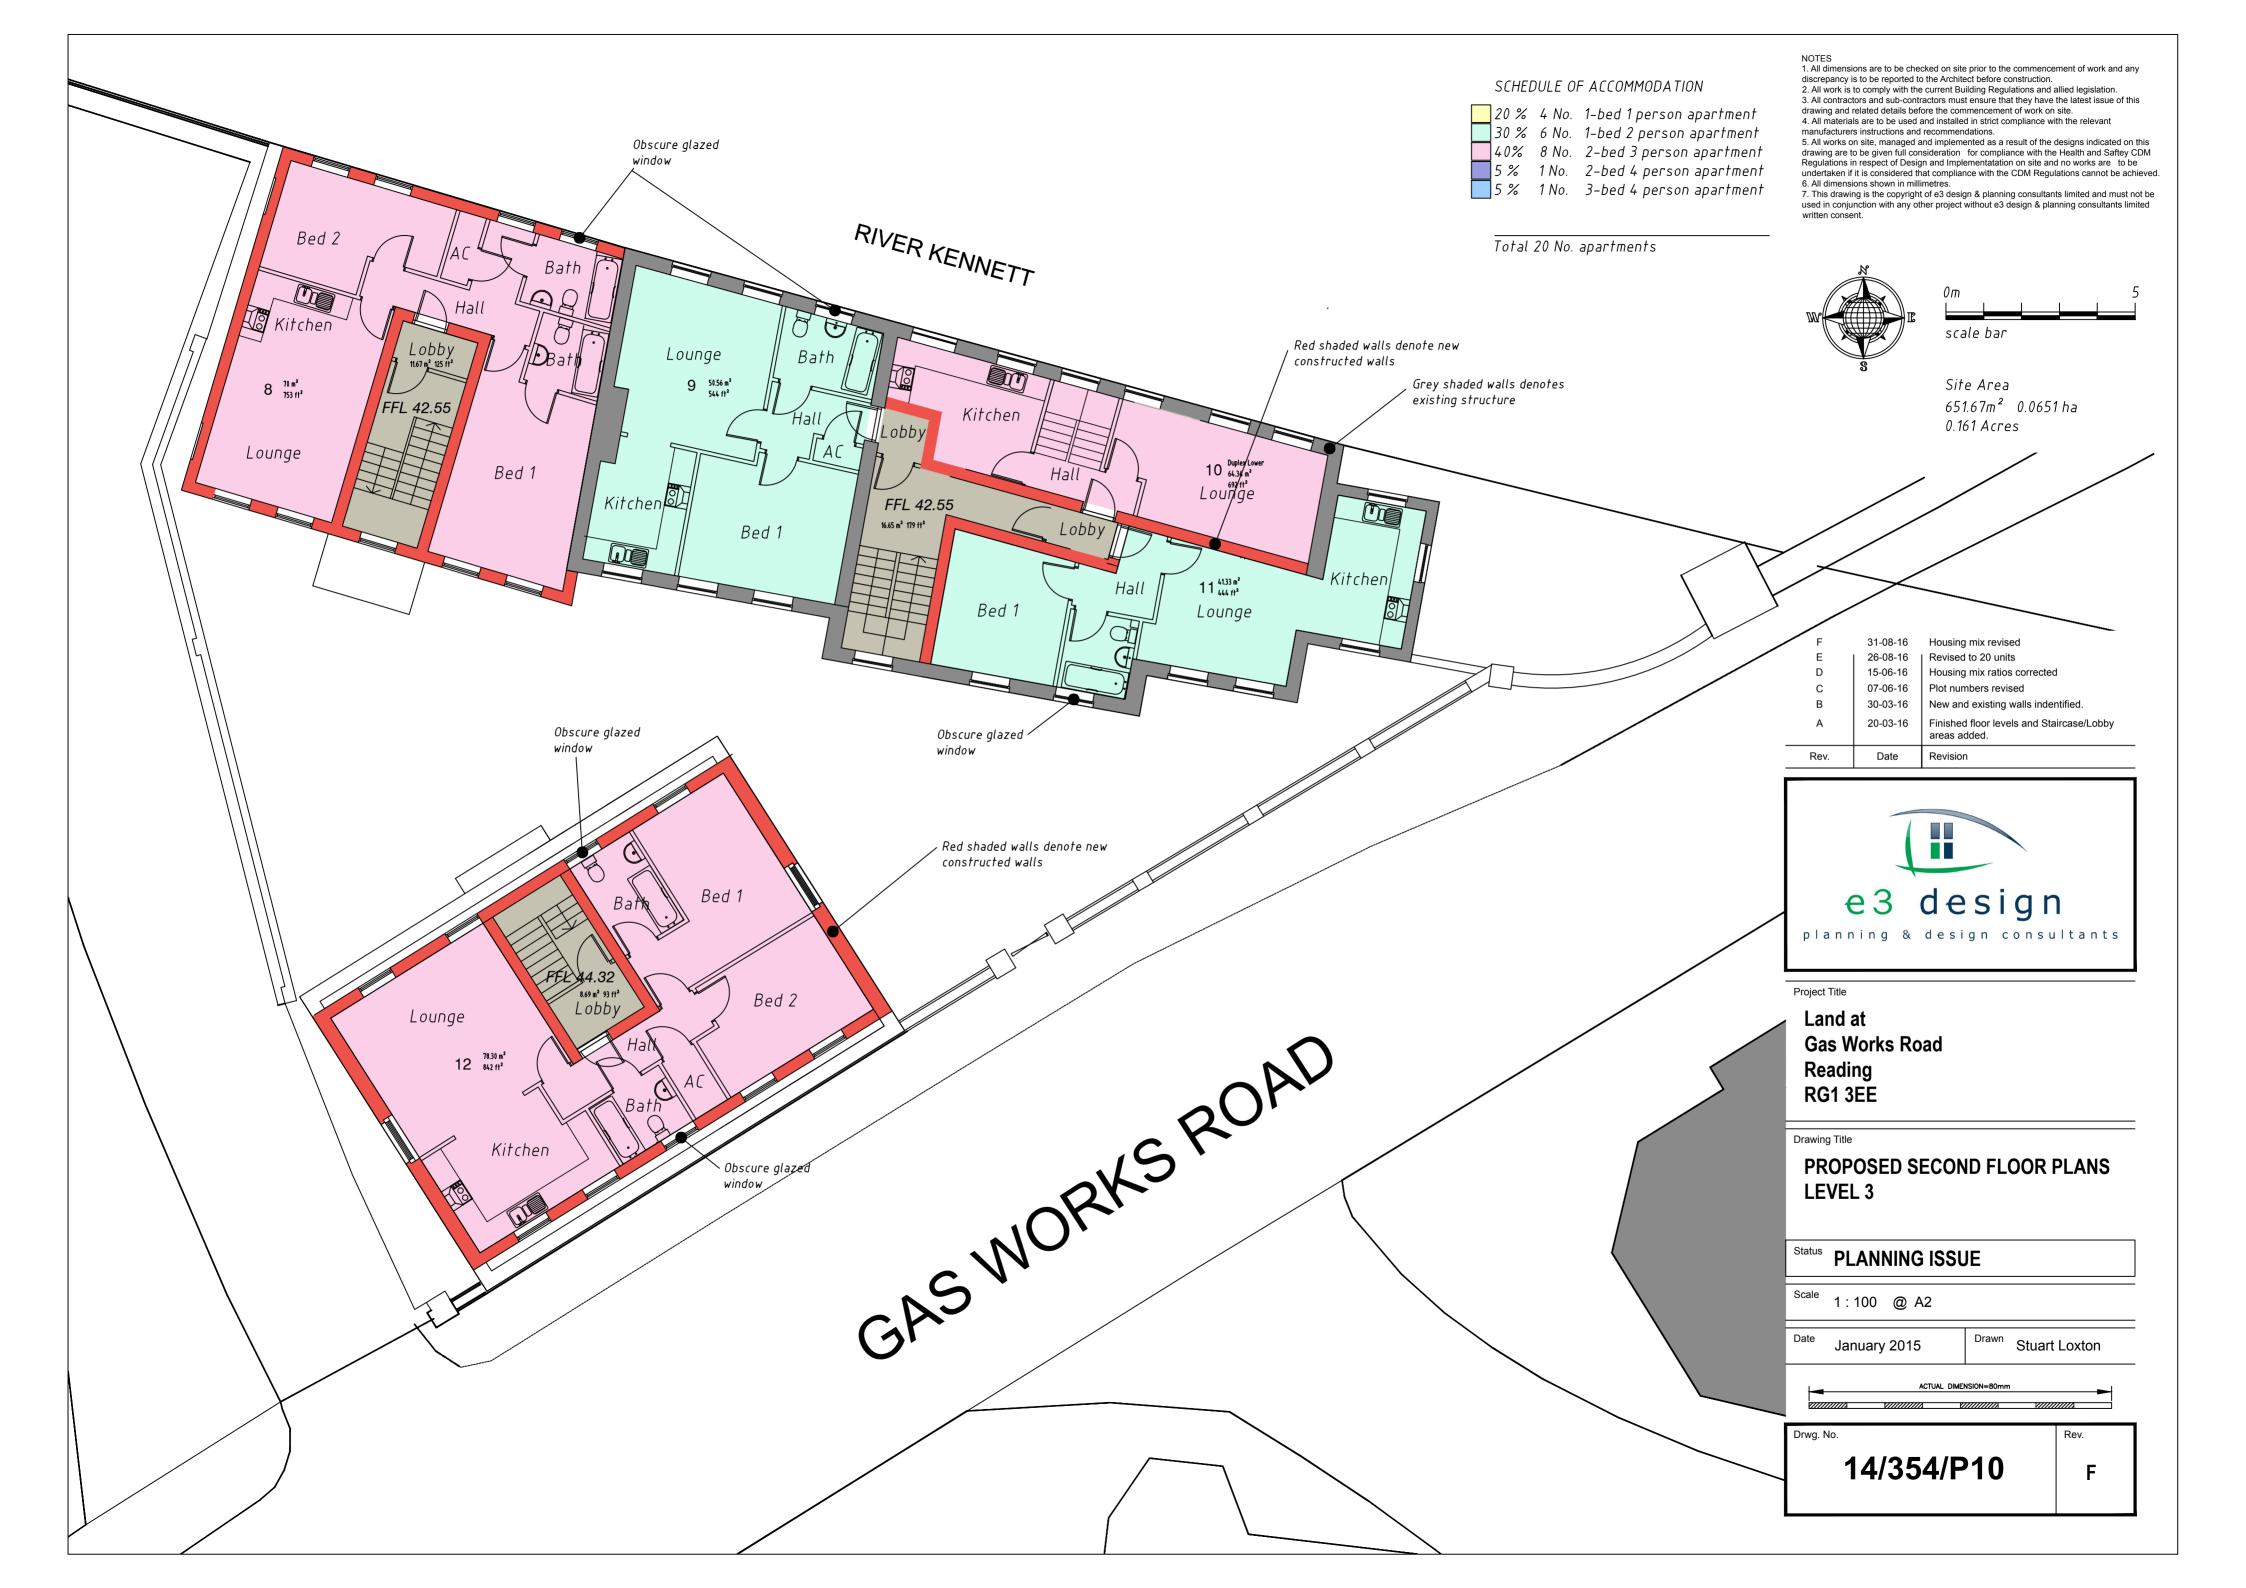

#### **Development**

An application was approved in October 2016 by Reading borough planning department under reference 160378 to create a part 4,5 and 6 storey building adjacent to the River Kennet and a 3 storey building fronting Gas Works Road, providing 20 (10x1, 9x2 and 1x3 bed) residential units (Class C3).

We understand that developer's contributions are as follows:

CIL – £199,550 S106 - £53,869

Both buildings have been stripped back to shell condition by contractors in preparation of conversion. We understand that demolition and operational works have been undertaken with the intention of implementing the planning permission. Please ask for a report from EA Town Planning Ltd regarding this point. It is important that all interested parties rely on their own enquiries and satisfy themselves on this point.