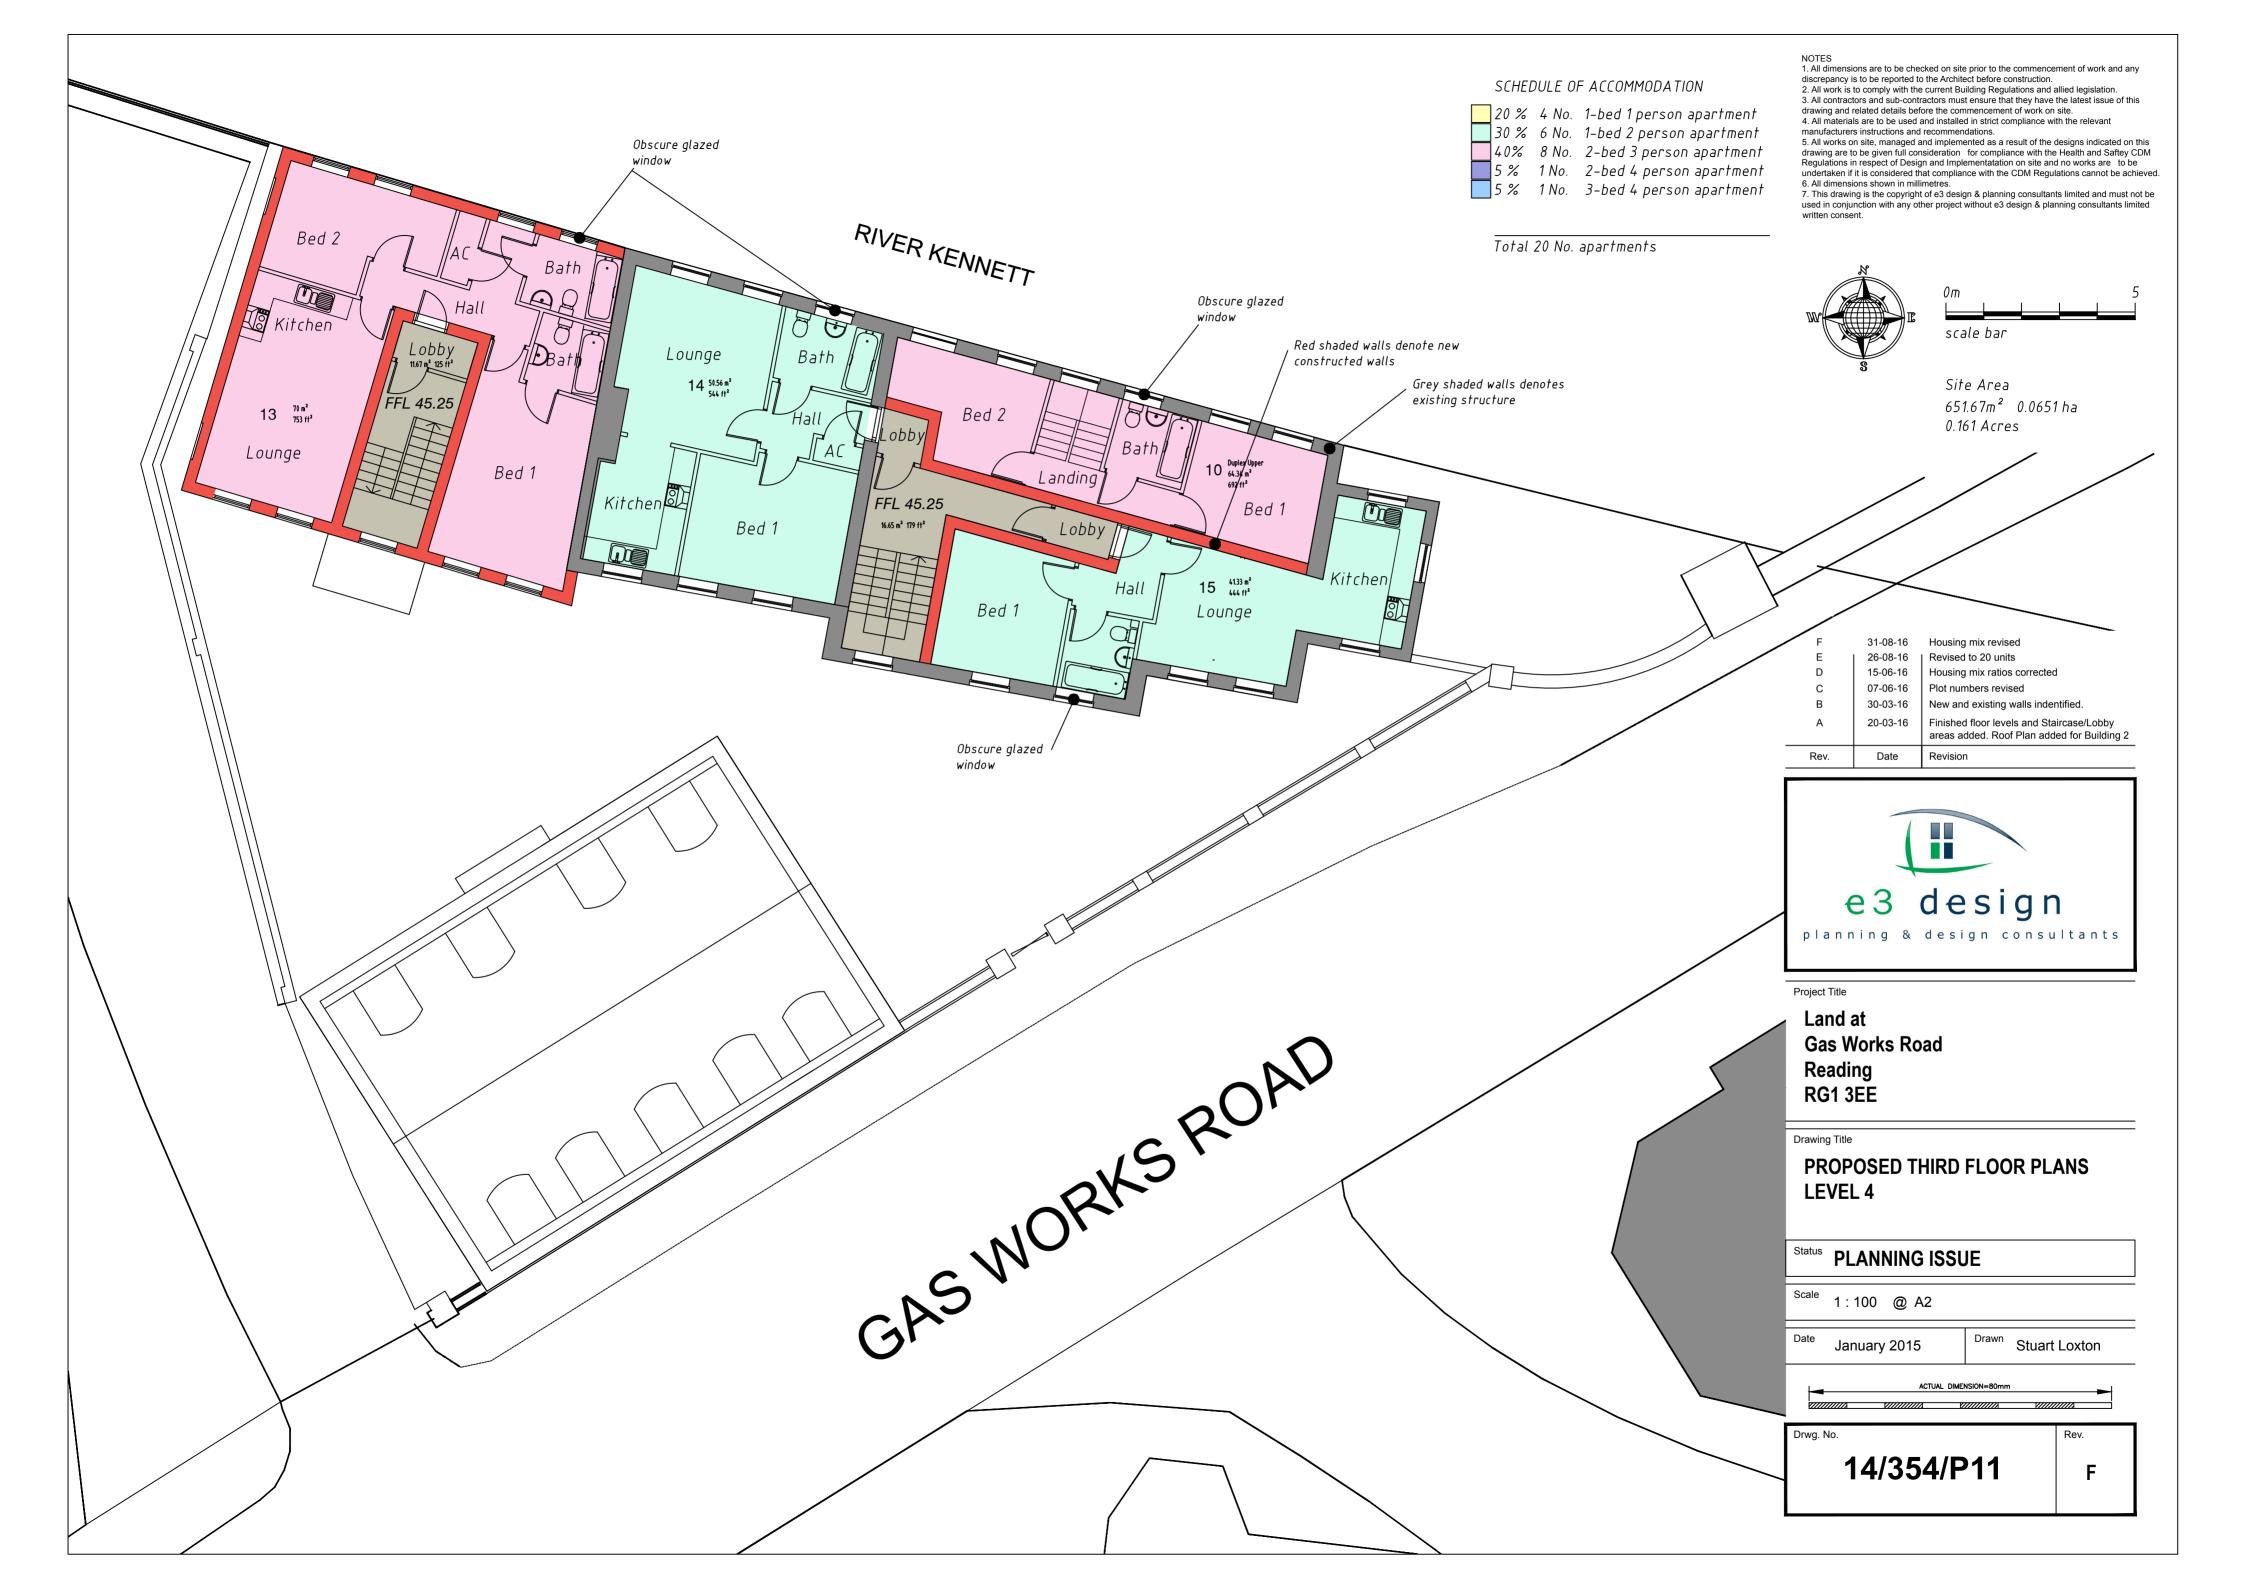

#### **Development**

An application was approved in October 2016 by Reading borough planning department under reference 160378 to create a part 4,5 and 6 storey building adjacent to the River Kennet and a 3 storey building fronting Gas Works Road, providing 20 (10x1, 9x2 and 1x3 bed) residential units (Class C3).

We understand that developer's contributions are as follows:

CIL – £199,550 S106 - £53,869

Both buildings have been stripped back to shell condition by contractors in preparation of conversion. We understand that demolition and operational works have been undertaken with the intention of implementing the planning permission. Please ask for a report from EA Town Planning Ltd regarding this point. It is important that all interested parties rely on their own enquiries and satisfy themselves on this point.