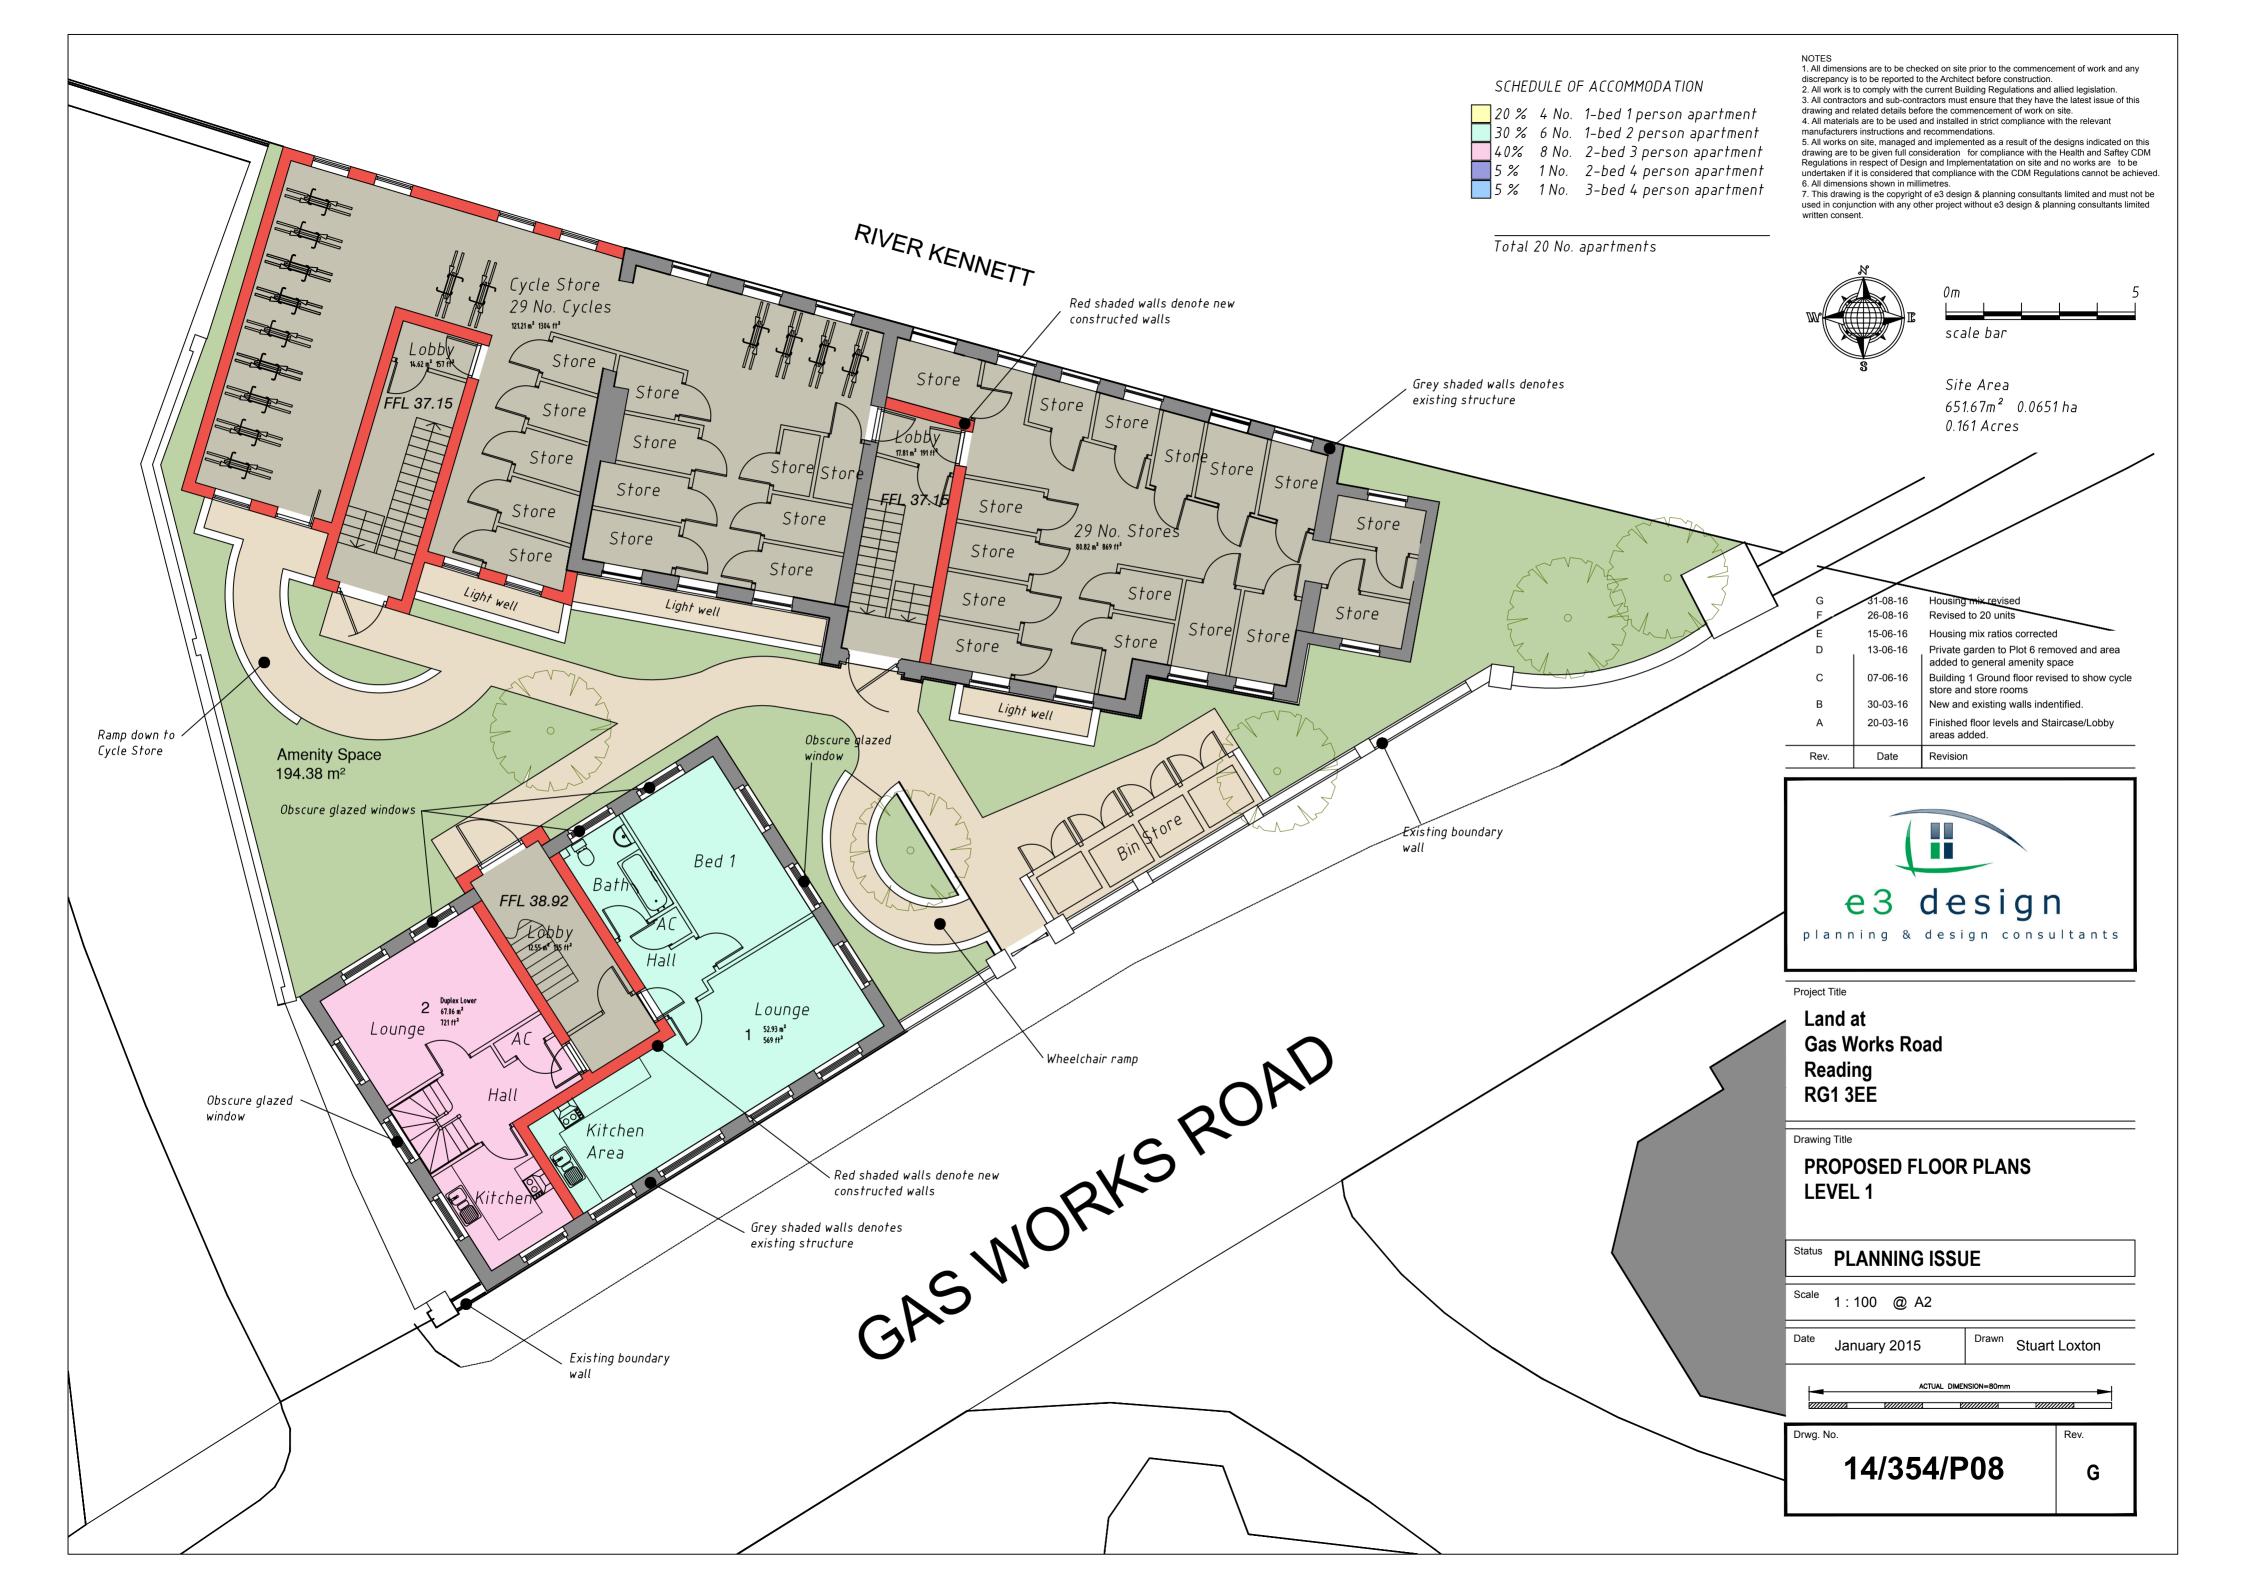

#### Highlights

- Planning permission has been granted for change of use, conversion, extensions and various associated works to provide 20 x apartments (10x1, 9x2 and 1x3 bed)
- Located in Reading town centre 0.5 miles from Reading station and overlooking the River Kennet
- Reading is a thriving town benefitting from excellent transport links 30 miles west of central London
- Offers are invited in excess of £1,000,000, subject to contract

#### **Development**

An application was approved in October 2016 by Reading borough planning department under reference 160378 to create a part 4,5 and 6 storey building adjacent to the River Kennet and a 3 storey building fronting Gas Works Road, providing 20 (10x1, 9x2 and 1x3 bed) residential units (Class C3).