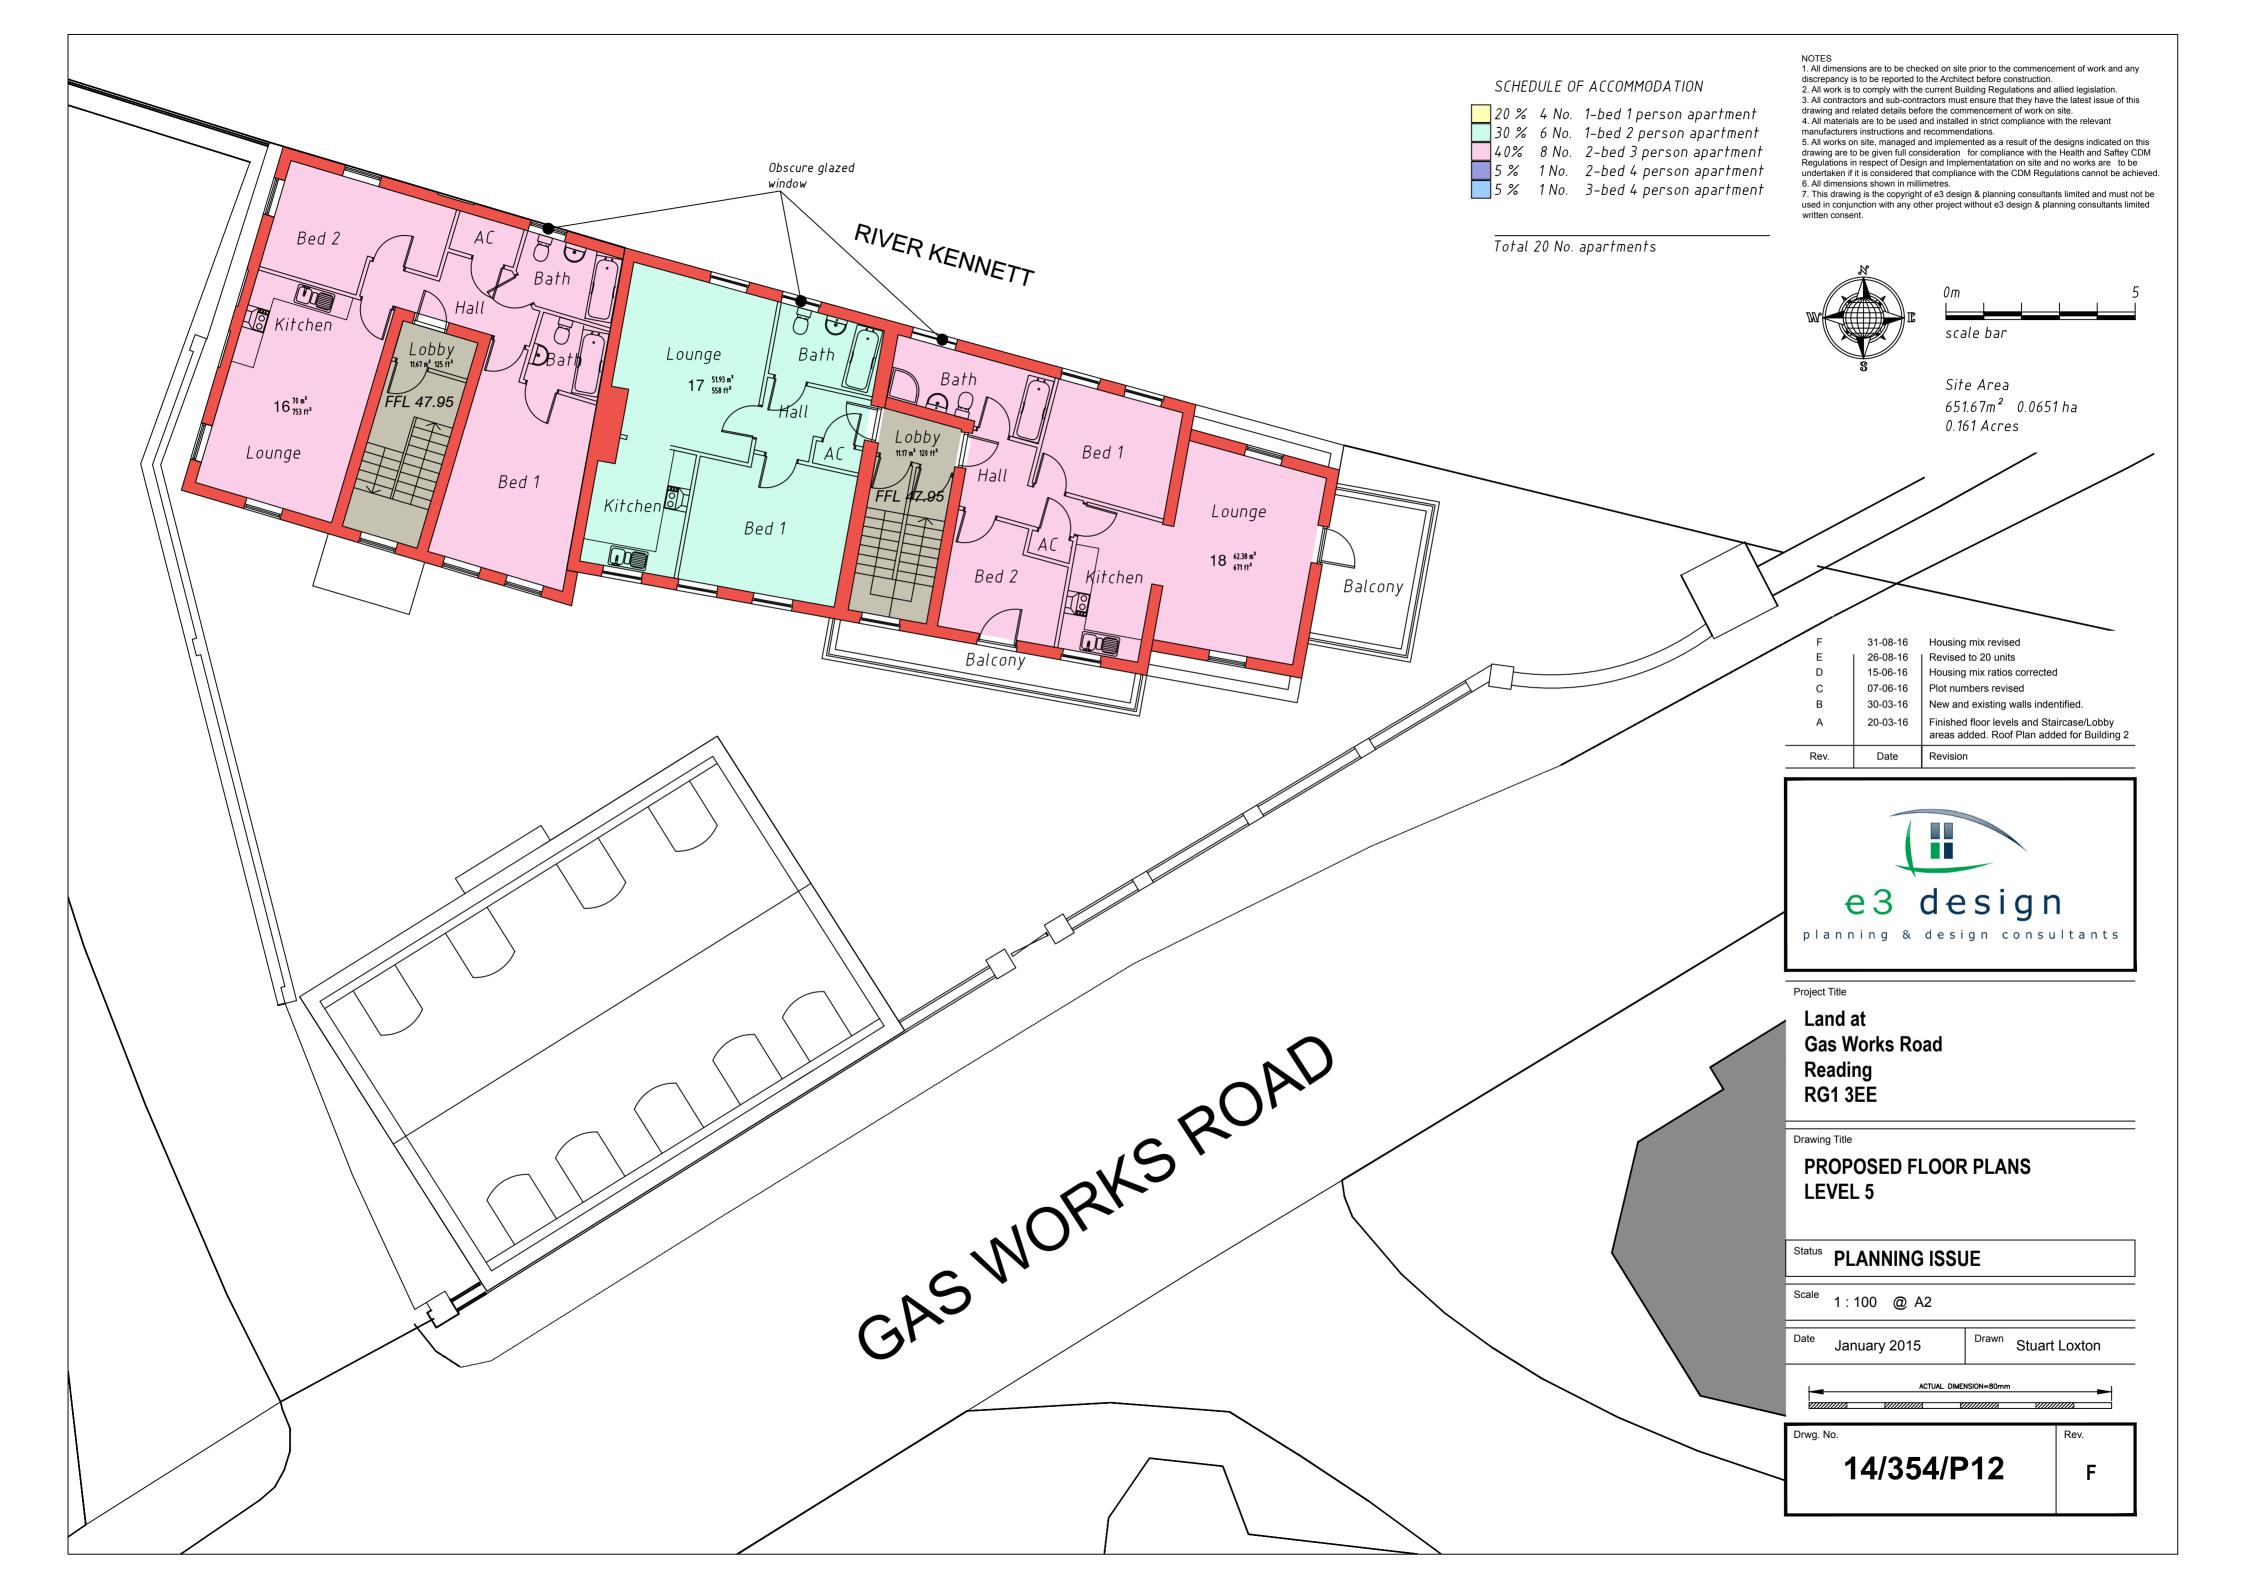

#### **Development**

An application was approved in October 2016 by Reading borough planning department under reference 160378 to create a part 4,5 and 6 storey building adjacent to the River Kennet and a 3 storey building fronting Gas Works Road, providing 20 (10x1, 9x2 and 1x3 bed) residential units (Class C3).

We understand that developer's contributions are as follows:

CIL – £199,550 S106 - £53,869

Both buildings have been stripped back to shell condition by contractors in preparation of conversion. We understand that demolition and operational works have been undertaken with the intention of implementing the planning permission. Please ask for a report from EA Town Planning Ltd regarding this point. It is important that all interested parties rely on their own enquiries and satisfy themselves on this point.