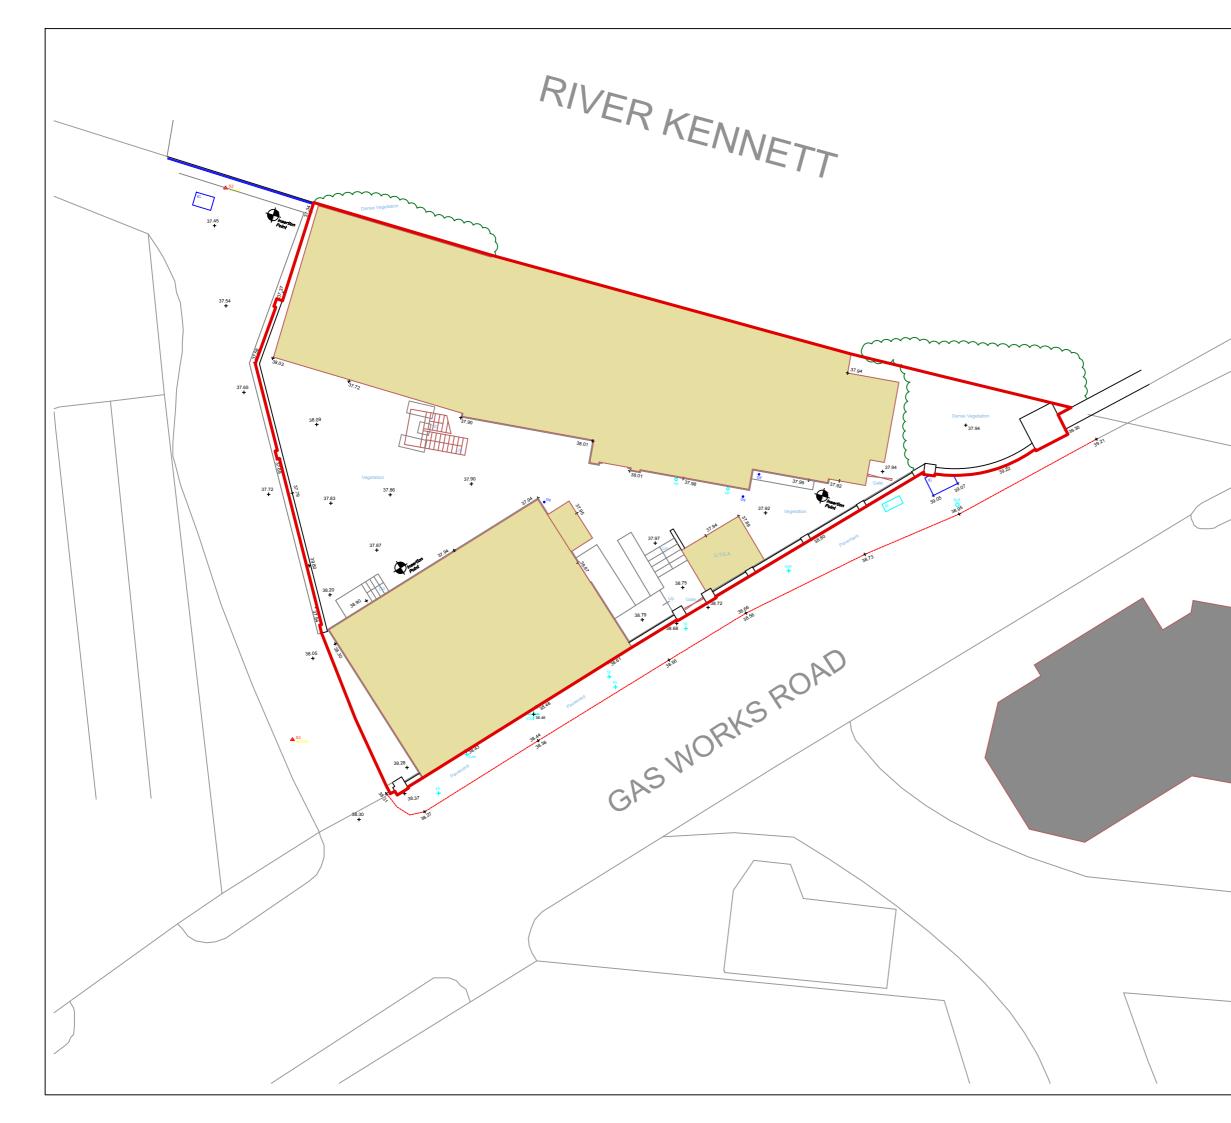

#### Description

The site currently comprises two red brick Victorian style buildings arranged over one and two storeys. Formerly used for industrial purposes, the buildings were owned by the National Grid for gas pumping and have been vacant for over 20 years.

#### **Development**

An application was approved in October 2016 by Reading borough planning department under reference 160378 to create a part 4,5 and 6 storey building adjacent to the River Kennet and a 3 storey building fronting Gas Works Road, providing 20 (10x1, 9x2 and 1x3 bed) residential units (Class C3).