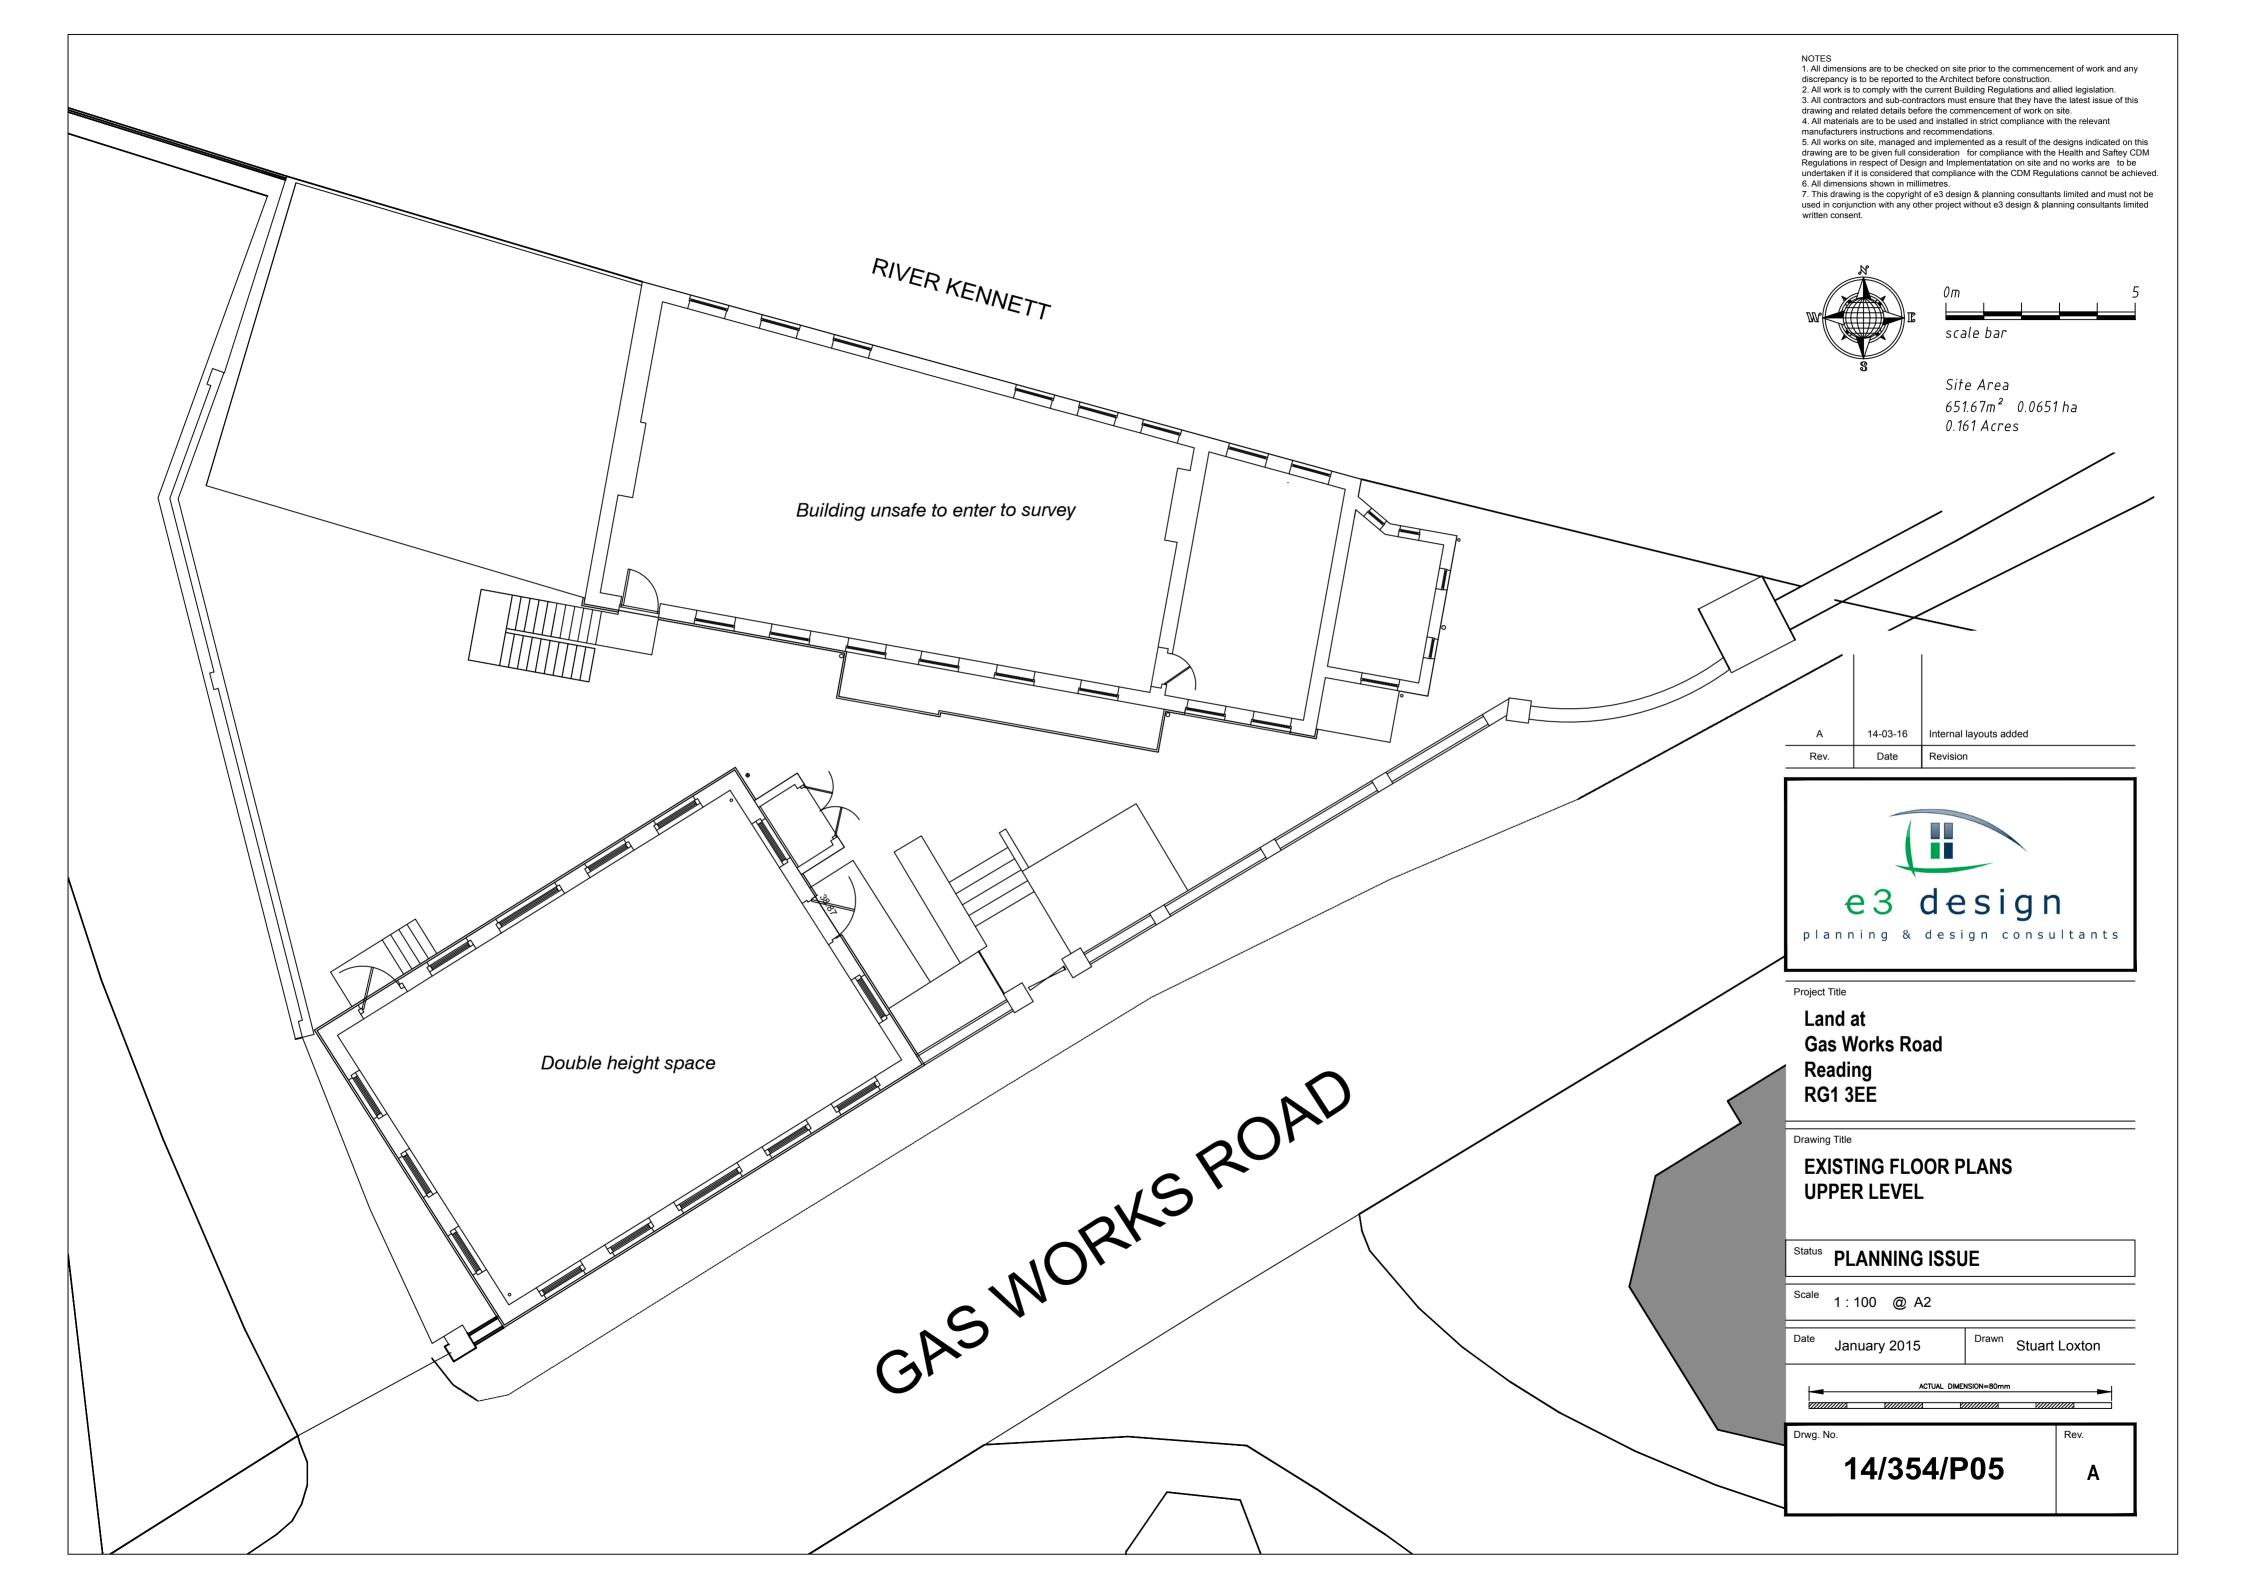

#### Description

The site currently comprises two red brick Victorian style buildings arranged over one and two storeys. Formerly used for industrial purposes, the buildings were owned by the National Grid for gas pumping and have been vacant for over 20 years.

#### **Development**

An application was approved in October 2016 by Reading borough planning department under reference 160378 to create a part 4,5 and 6 storey building adjacent to the River Kennet and a 3 storey building fronting Gas Works Road, providing 20 (10x1, 9x2 and 1x3 bed) residential units (Class C3).