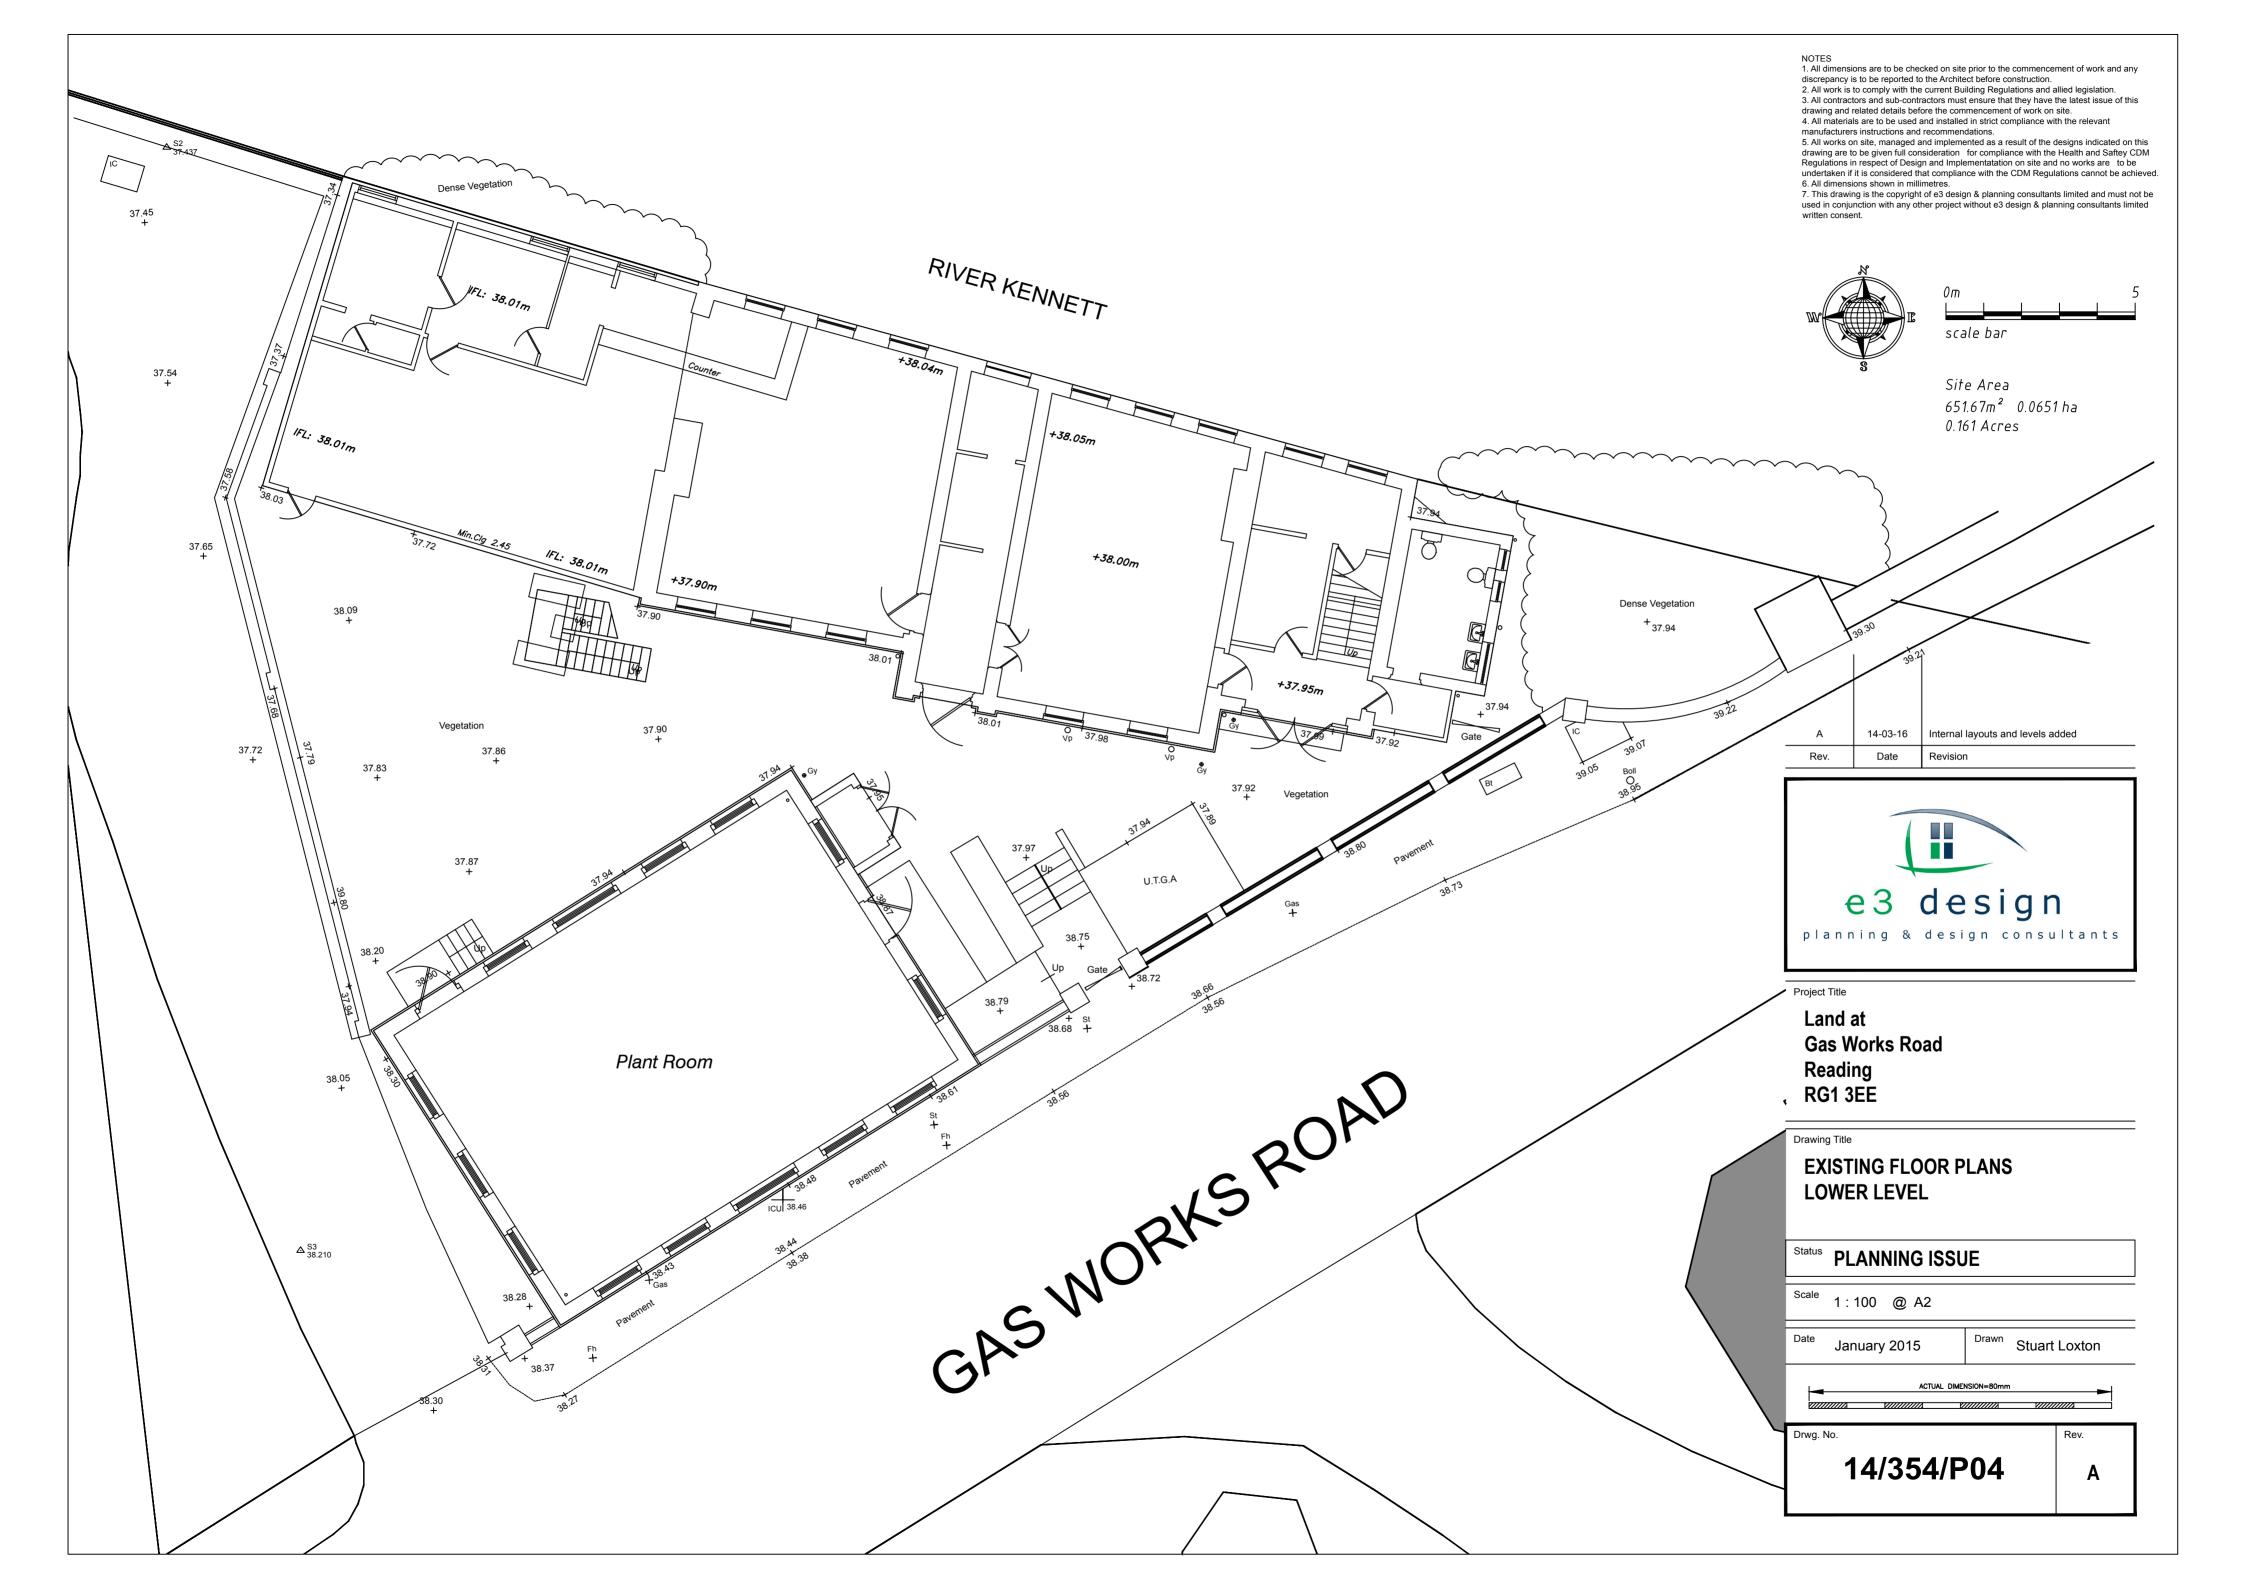

#### Description

The site currently comprises two red brick Victorian style buildings arranged over one and two storeys. Formerly used for industrial purposes, the buildings were owned by the National Grid for gas pumping and have been vacant for over 20 years.

#### **Development**

An application was approved in October 2016 by Reading borough planning department under reference 160378 to create a part 4,5 and 6 storey building adjacent to the River Kennet and a 3 storey building fronting Gas Works Road, providing 20 (10x1, 9x2 and 1x3 bed) residential units (Class C3).