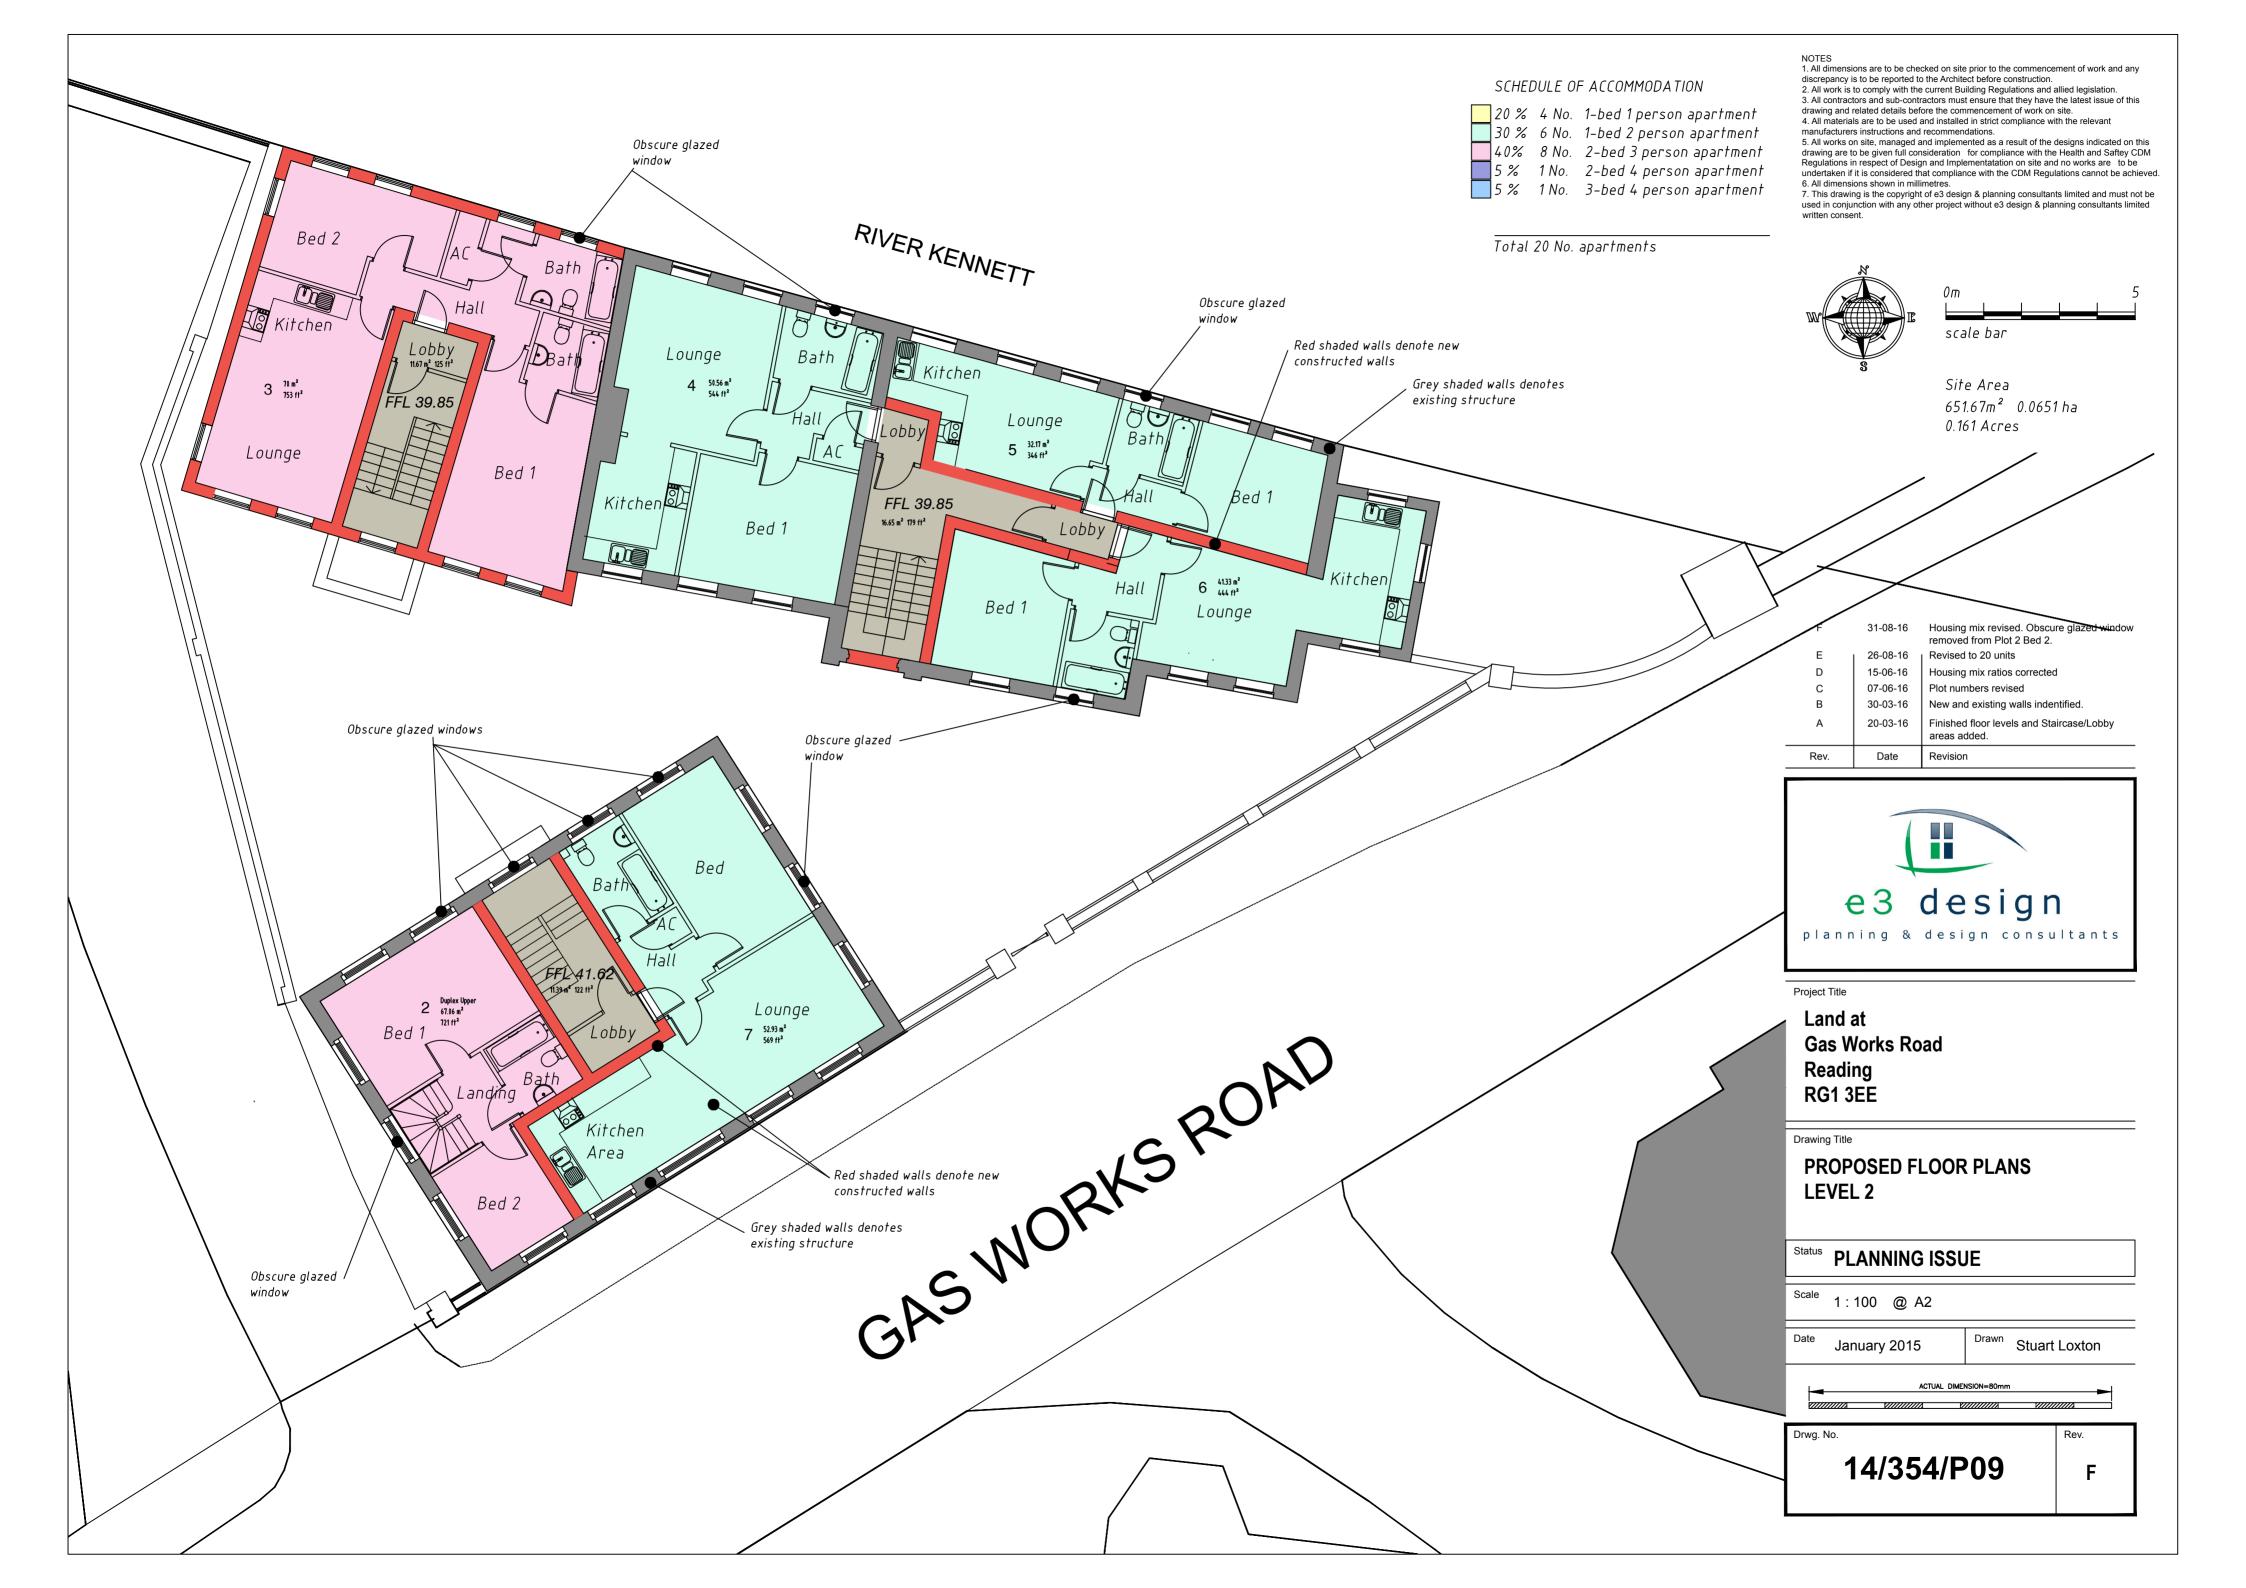

#### Highlights

- Planning permission has been granted for change of use, conversion, extensions and various associated works to provide 20 x apartments (10x1, 9x2 and 1x3 bed)
- Located in Reading town centre 0.5 miles from Reading station and overlooking the River Kennet
- Reading is a thriving town benefitting from excellent transport links 30 miles west of central London
- Offers are invited in excess of £1,000,000, subject to contract

#### **Development**

An application was approved in October 2016 by Reading borough planning department under reference 160378 to create a part 4,5 and 6 storey building adjacent to the River Kennet and a 3 storey building fronting Gas Works Road, providing 20 (10x1, 9x2 and 1x3 bed) residential units (Class C3).