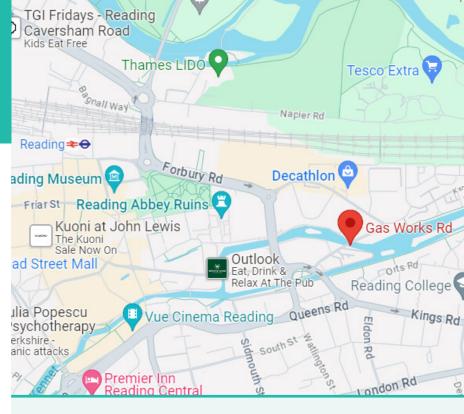

#### Location

The property is situated within Reading town centre, a thriving town 30 miles west of central London benefitting from excellent amenities and transport links. The immediate area is surrounded by residential buildings to the east, offices to the west, and the river Kennett to the north. The site benefits from excellent transport links with Reading rail station being located approximately 0.5 miles northwest of the buildings, just over a 10-minute walk. The station provides great connections to London Paddington (23 mins), Bristol (60 mins) and the wider rail network. The Elizabeth line provides further access towards London and neighbouring stations.