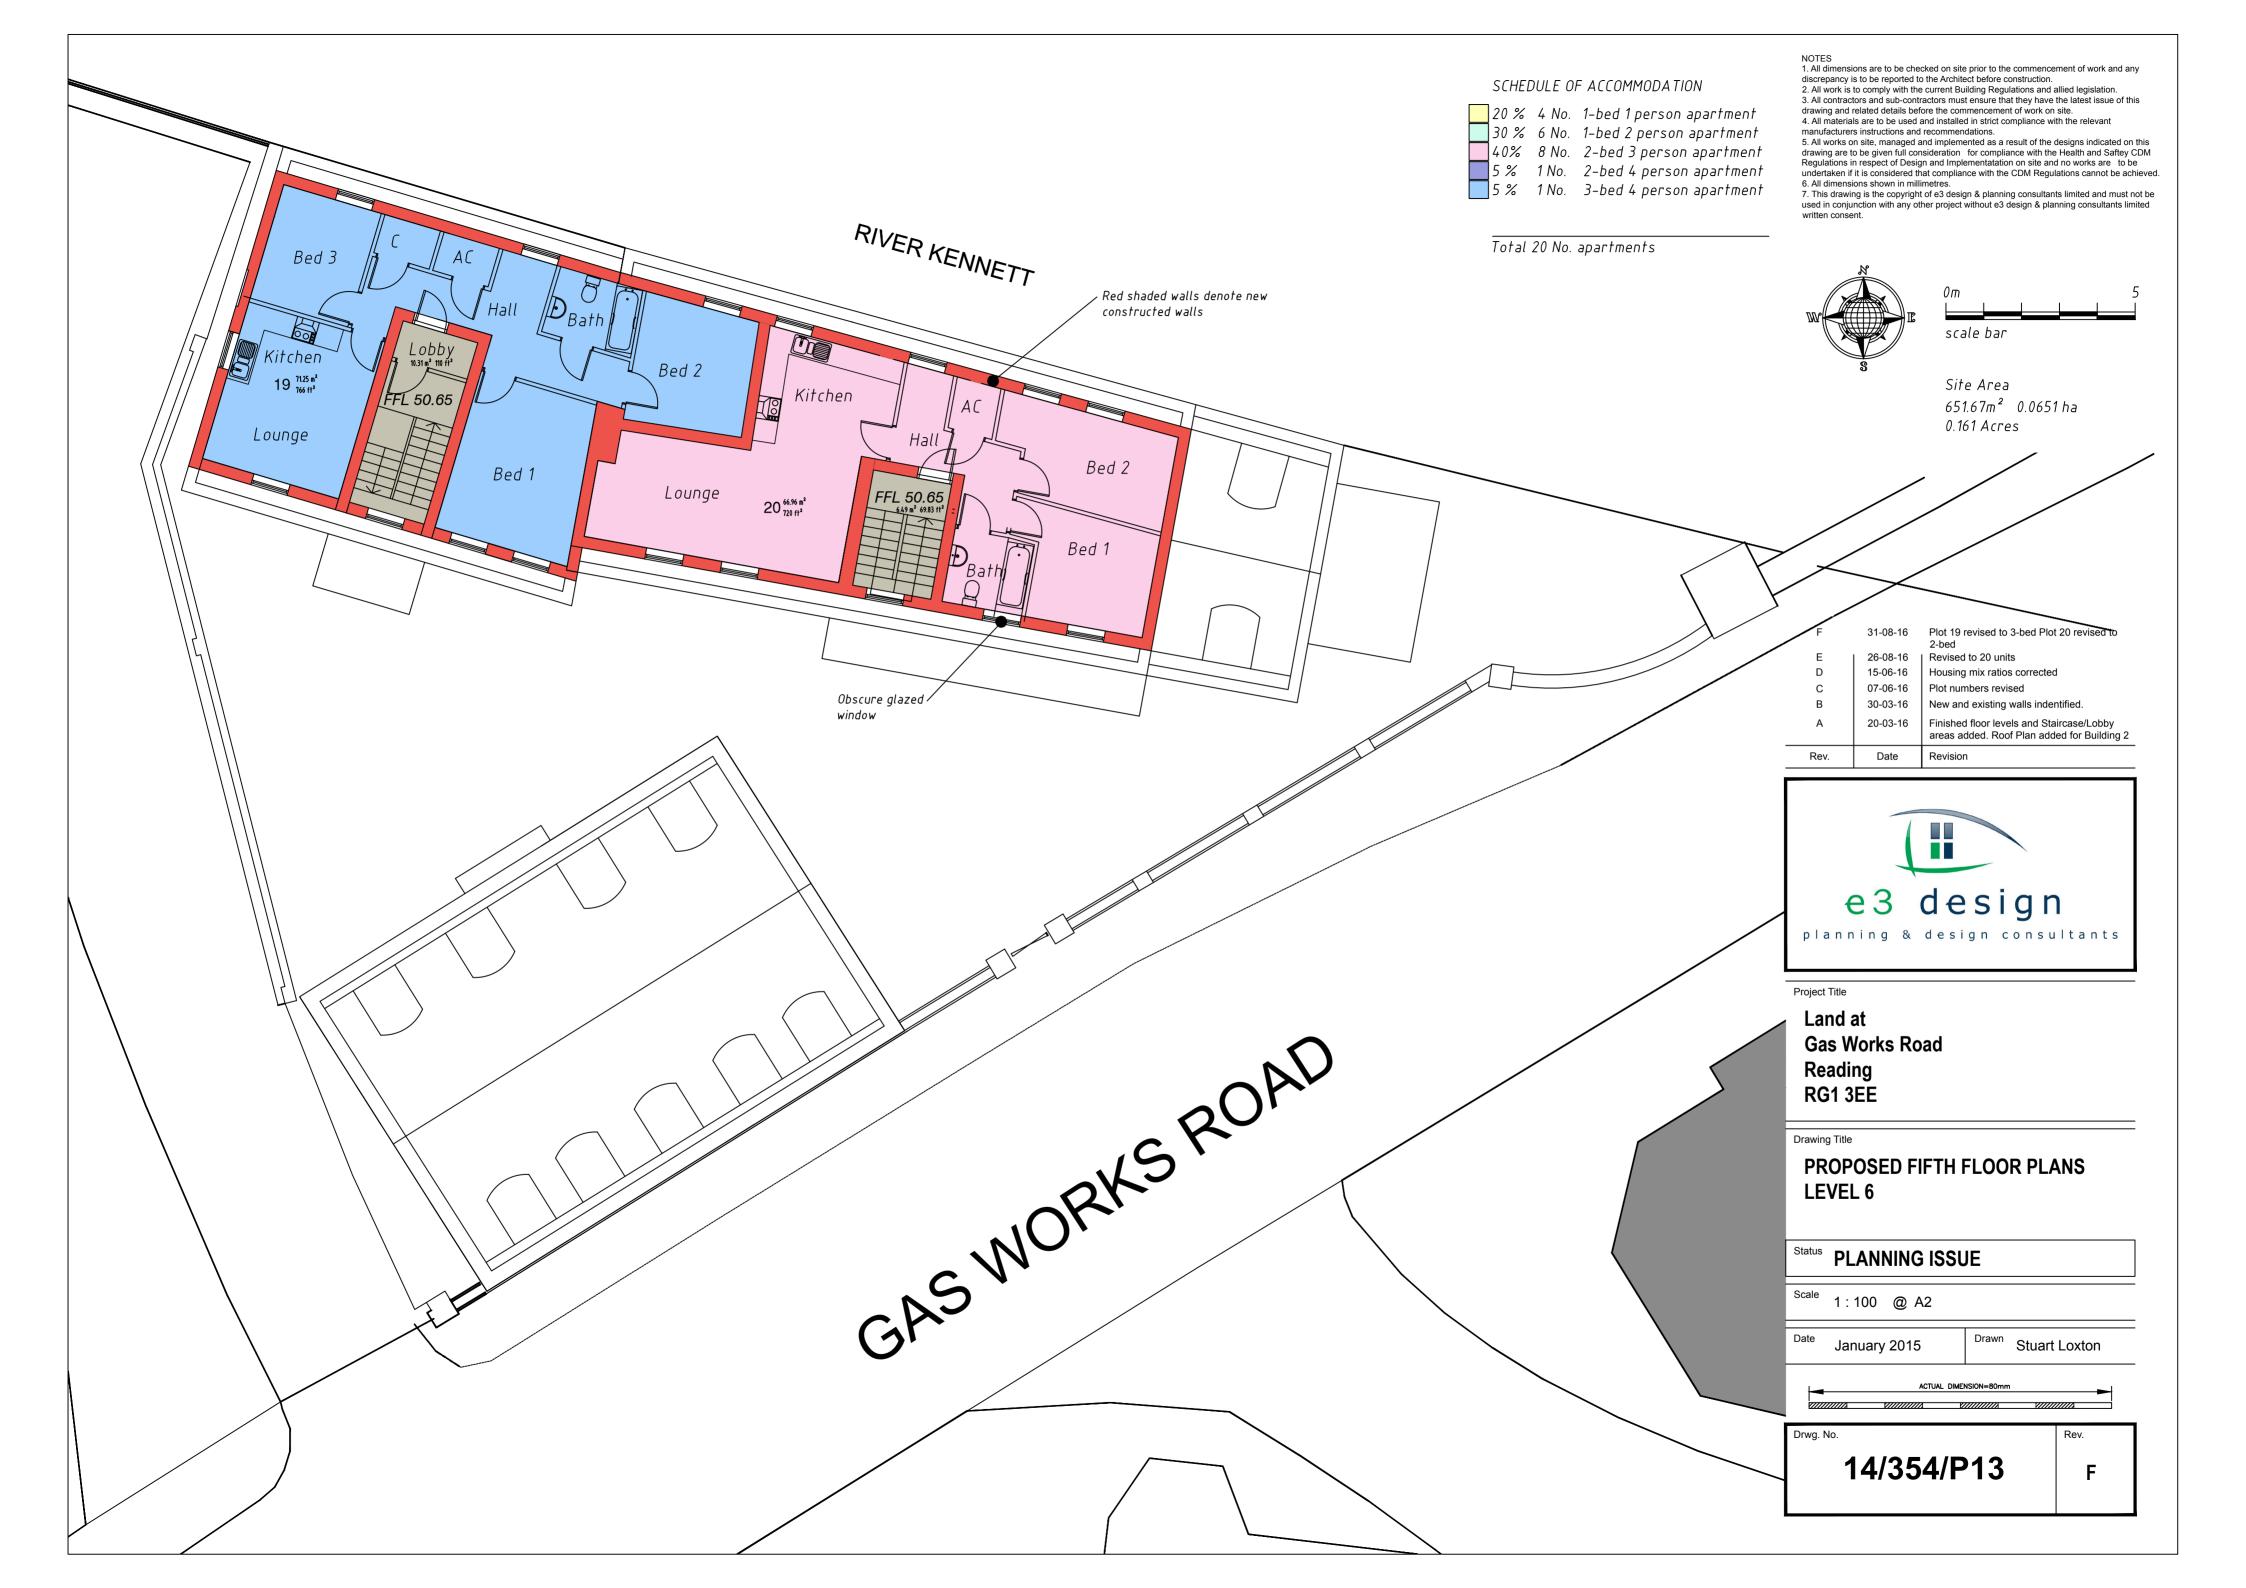

#### **Development**

An application was approved in October 2016 by Reading borough planning department under reference 160378 to create a part 4,5 and 6 storey building adjacent to the River Kennet and a 3 storey building fronting Gas Works Road, providing 20 (10x1, 9x2 and 1x3 bed) residential units (Class C3).

We understand that developer's contributions are as follows:

CIL – £199,550 S106 - £53,869

Both buildings have been stripped back to shell condition by contractors in preparation of conversion. We understand that demolition and operational works have been undertaken with the intention of implementing the planning permission. Please ask for a report from EA Town Planning Ltd regarding this point. It is important that all interested parties rely on their own enquiries and satisfy themselves on this point.