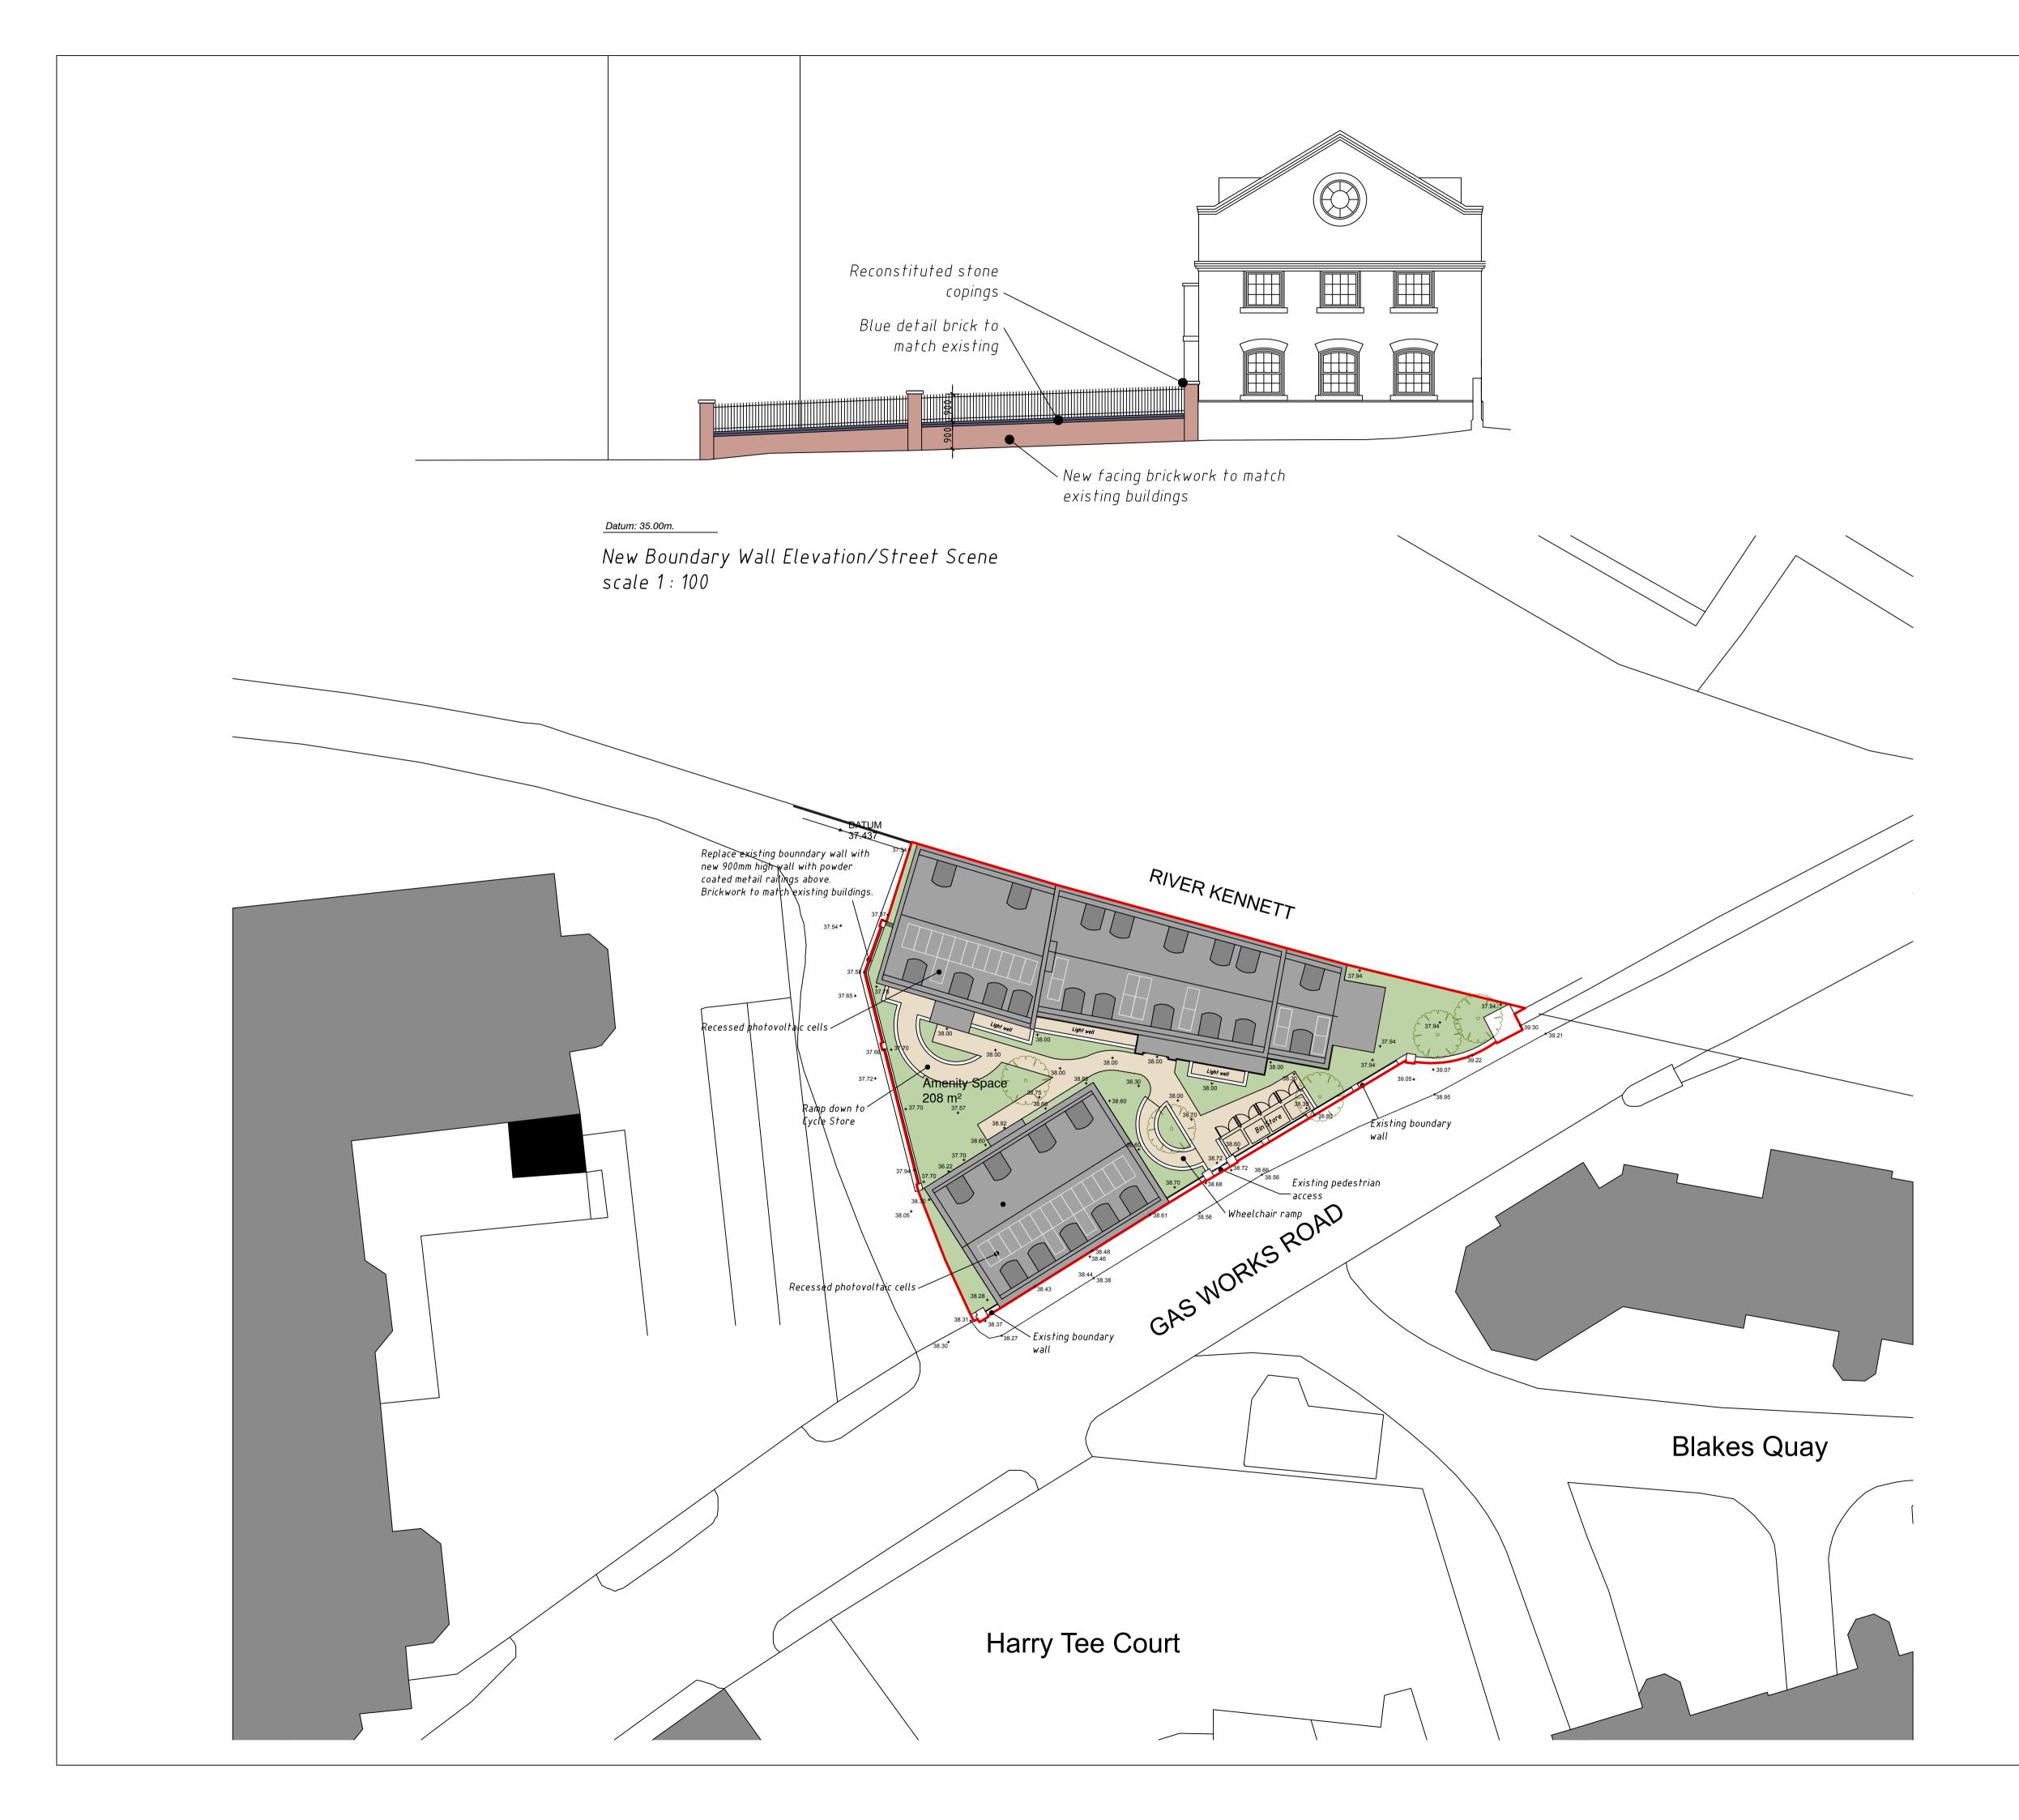

#### **Development**

An application was approved in October 2016 by Reading borough planning department under reference 160378 to create a part 4,5 and 6 storey building adjacent to the River Kennet and a 3 storey building fronting Gas Works Road, providing 20 (10x1, 9x2 and 1x3 bed) residential units (Class C3).

Reading Borough Council received a request on 17th January 2022 to consider adding Southern Gas Social Club and Governor House and associated structures, Gas Works Road to Reading Borough's List of Locally Important Buildings and Structures (the 'Local List'). The buildings are now understood to be locally listed. Please see legal pack for further information.