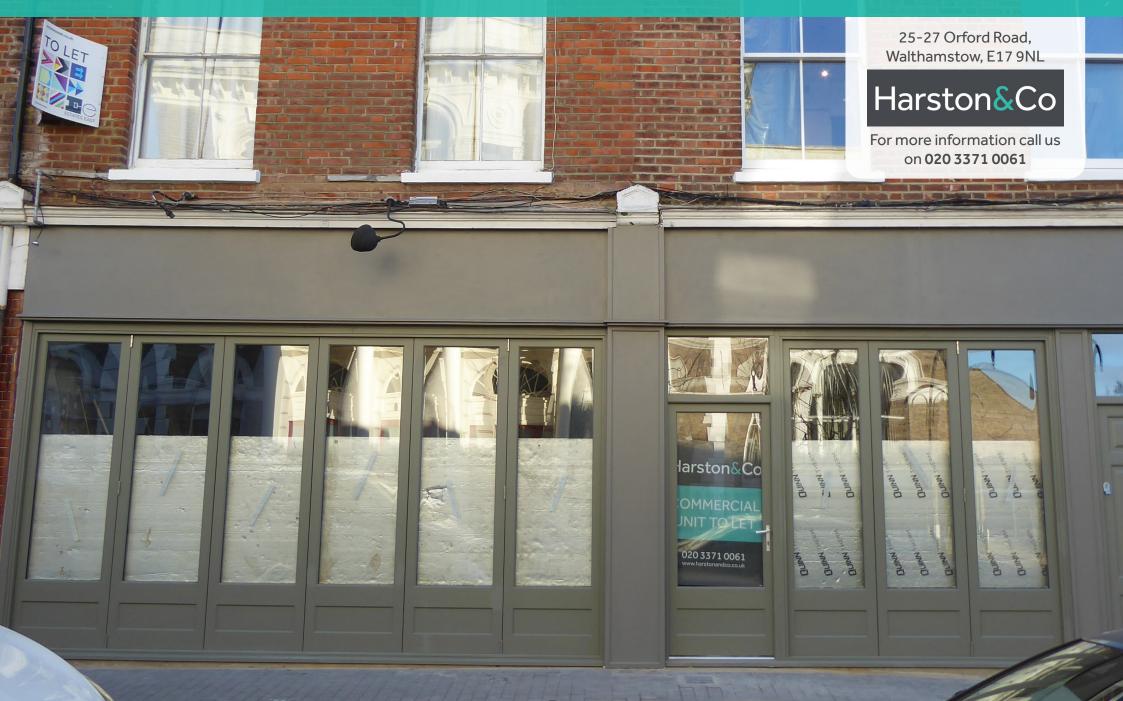

## Prime Retail / Leisure Unit - Walthamstow, E17

## TO LET

#### Location

The property is situated on Orford Road within the heart of Walthamstow Village, E17. Walthamstow Central station which provides a regular service into central London via the London Underground (Victoria Line) and London Overground is 0.5 miles away. High Street, Walthamstow is 0.6 miles away which is the home to Walthamstow Market and The Mall Walthamstow. The A406 (North Circular) is approximately 1.8 miles away and provides access to the A10, A12 and M11. Nearby occupiers include Eat17, Orford Road Tapas, The Village Pub, and Queens Arms.

#### Description

A double fronted unit providing approximately 108 square metres (1,162 square feet) of functional space over ground floor only. The property is to be handed over in shell and core condition. The property will have 3 phase power, a new shopfront, and capped off services (gas, water and electrical supply).