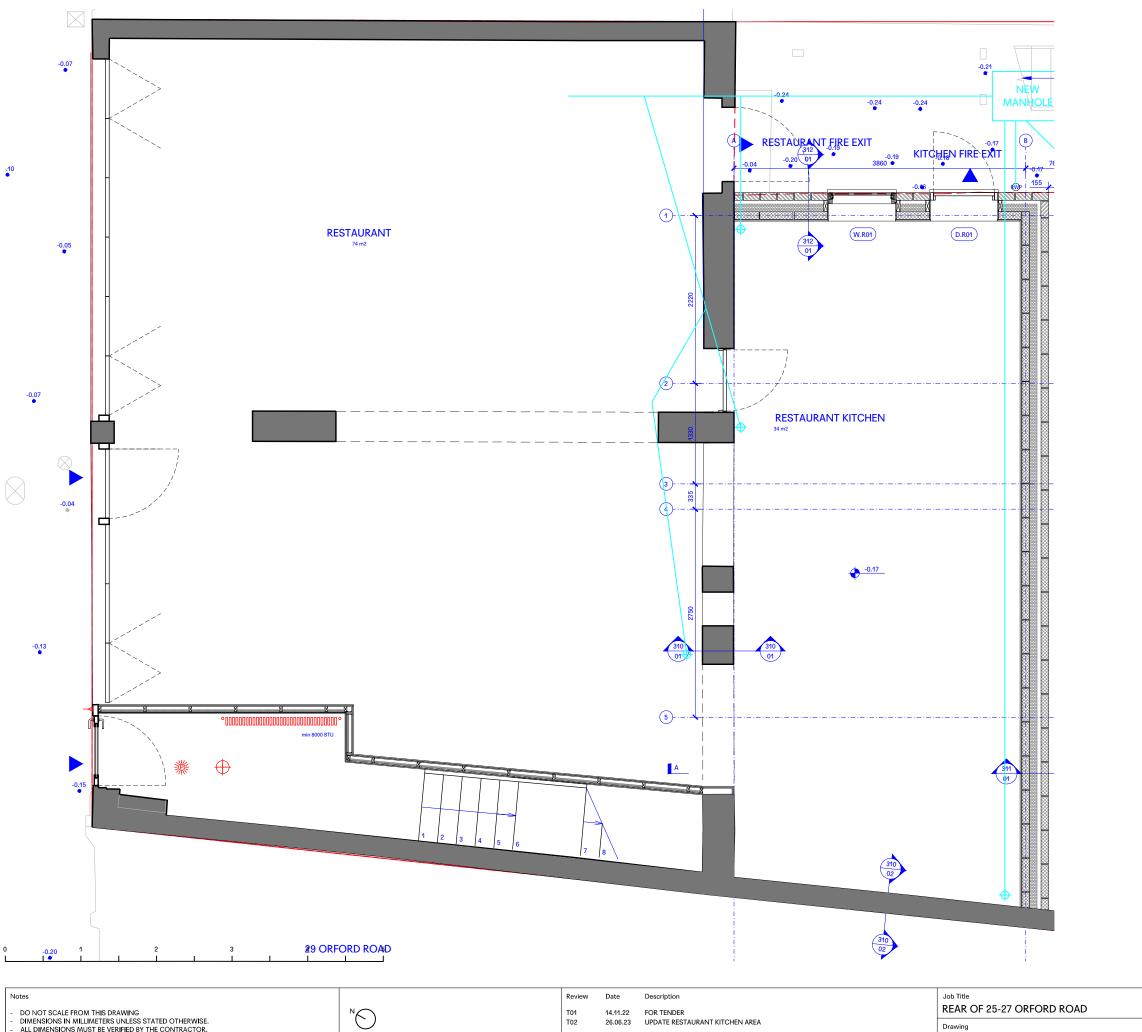

#### Description

A double fronted unit providing approximately 108 square metres (1,162 square feet) of functional space over ground floor only. The property is to be handed over in shell and core condition. The property will have 3 phase power, a new shopfront, and capped off services (gas, water and electrical supply).

PROPOSED GROUND FLOOR PLAN RESTARUANT

Job no. 025

56 Beulah Road, London, E17 9LQ +44 (0) 7596 867 547 info@ao-ft.com