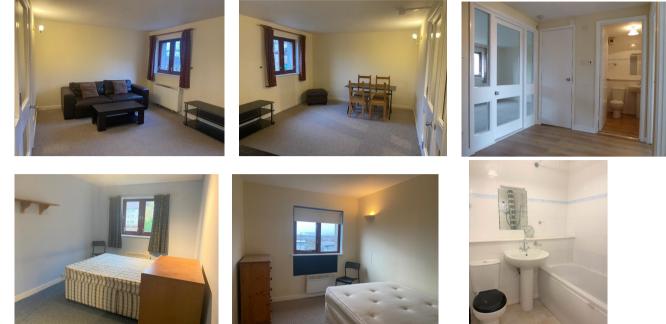

Accommodation comprises: Communal entrance with audio security entry system, each property has a large secure storage cupboard on the passage way to the rear gardens, a drying room is on each floor; Reception hall with storage cupboard off; A bright and spacious lounge faces to the rear and also has ample space for dining table and chairs; Fitted kitchen with a range of wall and base units; The master bedroom which has inbuilt wardrobes, with sliding mirrored doors, faces to the rear; Bedroom 2 is a further double sized bedroom; Three piece bathroom with over bath electric shower.