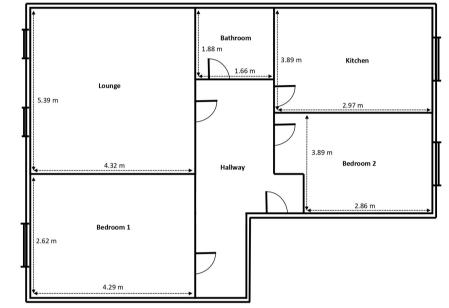

This property is sold with tenants in situ, and is professionally managed, making it an excellent opportunity for investors to add to their portfolio.

Lounge: 5.4m x 4.3m Kitchen: 3.9m x 3.0m Master bedroom: 2.6m x 4.3m Bedroom two: 3.9m x 2.9m Bathroom: 1.9m x 1.7m