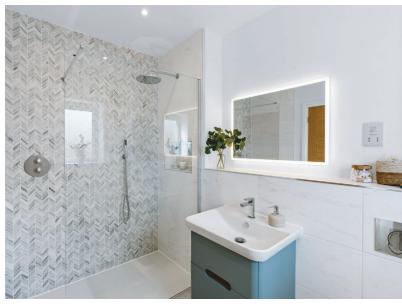

## **RATHROOM**

- Premium contemporary sanitaryware
- Vanity units throughout
- Full-height Porcelanosa tiling to shower areas
- Modern back to wall toilets with concealed cisterns, soft close seats and chrome flush plates
- Dual-fuel heated towel rails
- Shaver points