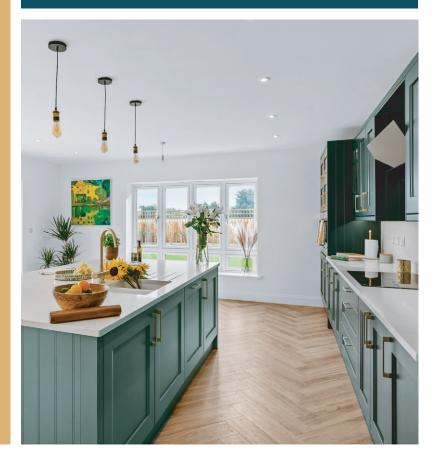

## KITCHEN AND UTILITY ROOM

- Vaulted ceilings to kitchen/dining areas
- Large selection of individually designed quality kitchens and work surfaces
- All cabinet doors and drawers include soft-close mechanism
- Quartz worktops with upstands offered throughout
- Stainless steel or composite choice of sink options
- Fully integrated Bosch appliances including ceramic induction hob, fridge/freezer, dishwasher, oven
- Smart-operated ambient lighting throughout
- Choice of Porcelanosa floor tiles
- Space for washing machine and tumble dryer in Utility room