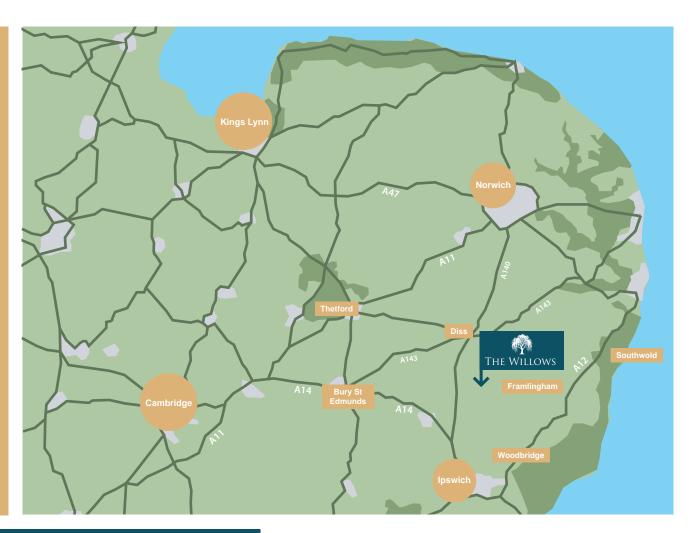

# HOW TO FIND US

You'll find The Willows at:

Willows Close, Southolt Road, Bedfield, Woodbridge Suffolk, IP13 7FL.

Transport links to nearby towns, cities, and further afield.

## BY CAF

- FRAMI INGHAM 11 Ming
- DISS 21 Mins
- IPSWICH 28 Mins
- WOODBRIDGE 30 Mins
- BURY ST EDMUNDS 42 Mins
- THFTFORD 45 Mins
- NORWICH 50 Mins
- BY TRAIN From Diss Train Station
- NORWICH 17 Mins
- IPSWICH 19 Ming
- LONDON 1 Hr 13 Mins