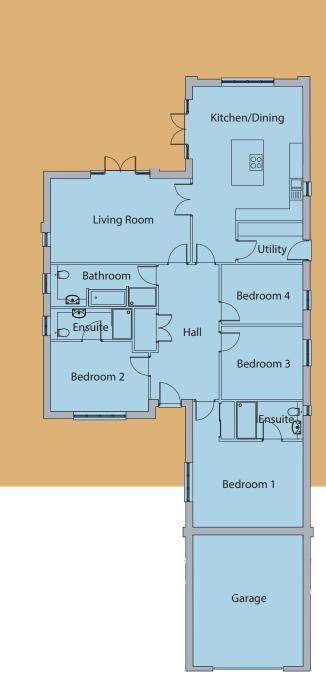

# THE DEVELOPMENT

- Plots 1, 4 & 6 The Orford

  Three bedroom detached single storey home with integral garage
- Plot 2 The Kersey

  Three bedroom detached single storey home with detached garage
- Plot 3 The Lavenham

  Three bedroom detached single storey home with integral garage
- Plot 5 The Cavendish

  Three bedroom detached single storey home with integral garage
- Plot 7 The Bures

  Four bedroom detached single storey home with integral garage

Three bedroom detached single storey home with integral garage.

Living Room - 22 sqm Bedroom 1 - 27 sqm Kitchen/Dining - 39 sqm Bedroom 2 - 14 sqm Utility - 6 sqm Bedroom 3 - 11 sqm Hallway - 16 sqm Bathroom - 7 sqm

Three bedroom detached single storey home with detached garage.

Living Room - 24 sqm Bedroom 1 - 26 sqm Kitchen/Dining - 40 sqm Bedroom 2 - 13 sqm Utility - 6 sqm Bedroom 3 - 12 sqm Hallway - 14 sqm Bathroom - 8 sqm

Three bedroom detached single storey home with integral garage.

Living Room - 22 sqm Bedroom 1 - 31 sqm Kitchen/Dining - 41 sqm Bedroom 2 - 14 sqm Utility - 6 sqm Bedroom 3 - 13 sqm Hallway - 19 sqm Bathroom - 9 sqm

Three bedroom detached single storey home with integral garage.

Living Room - 22 sqm Bedroom 1 - 27 sqm Kitchen/Dining - 37 sqm Bedroom 2 - 14 sqm Utility - 6 sqm Bedroom 3 - 11 sqm Hallway - 19 sqm Bathroom - 9 sqm

Four bedroom detached single storey home with integral garage.

Living Room - 26 sqm Bedroom 1 - 30 sqm Kitchen/Dining - 36 sqm Bedroom 2 - 21 sqm Utility - 6 sqm Bedroom 3 - 13 sqm Hallway - 21 sqm Bedroom 4 - 11 sqm Bathroom - 10 sqm