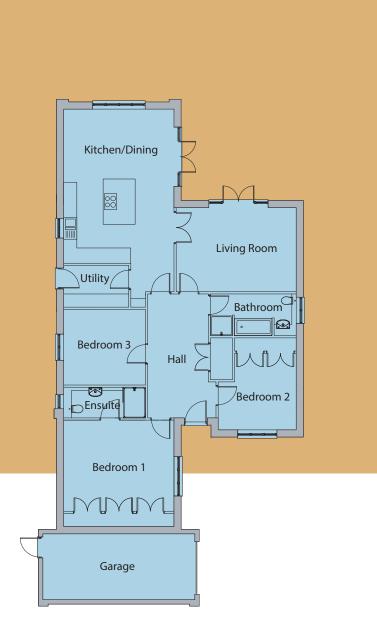

  Three bedroom detached single storey home with integral garage
- Plot 5 The Cavendish

  Three bedroom detached single storey home with integral garage
- Plot 7 The Bures

  Four bedroom detached single storey home with integral garage

Three bedroom detached single storey home with integral garage.

Living Room - 22 sqm Bedroom 1 - 31 sqm Kitchen/Dining - 41 sqm Bedroom 2 - 14 sqm Utility - 6 sqm Bedroom 3 - 13 sqm Hallway - 19 sqm Bathroom - 9 sqm