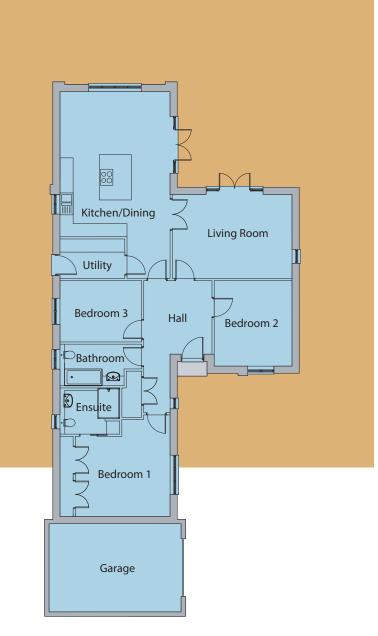

Three bedroom detached single storey home with detached garage.

Living Room - 24 sqm Bedroom 1 - 26 sqm Kitchen/Dining - 40 sqm Bedroom 2 - 13 sqm Utility - 6 sqm Bedroom 3 - 12 sqm Hallway - 14 sqm Bathroom - 8 sqm