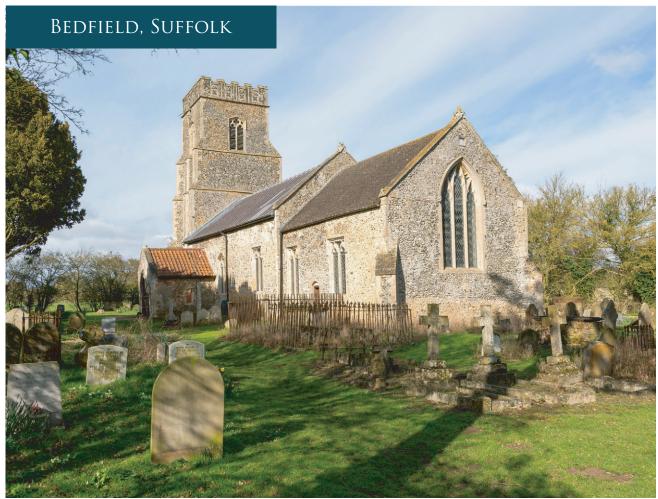

The Village of Bedfield is set in beautiful countryside between the towns of Framlingham and Debenham. The village has a Church, Primary School, brand new children's play area, sports field, tennis court and a Community Club. The well-known market town of Framlingham is located less than 5 miles away and features a twelfth-century castle and church, the Market Hill, excellent variety of independent shops, supermarket, public houses and restaurants. It is also the site of a twice-weekly market selling fresh fish, bread, fruit and vegetables.