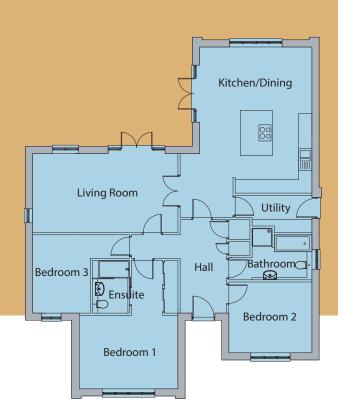

Three bedroom detached single storey home with integral garage.

Living Room - 22 sqm Bedroom 1 - 27 sqm Kitchen/Dining - 39 sqm Bedroom 2 - 14 sqm Utility - 6 sqm Bedroom 3 - 11 sqm Hallway - 16 sqm Bathroom - 7 sqm