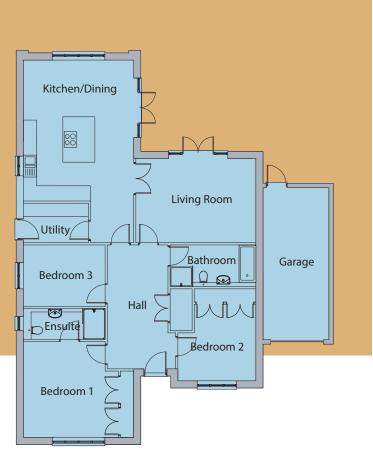

  Three bedroom detached single storey home with integral garage
- Plot 5 The Cavendish

  Three bedroom detached single storey home with integral garage
- Plot 7 The Bures

  Four bedroom detached single storey home with integral garage

Four bedroom detached single storey home with integral garage.

Living Room - 26 sqm Bedroom 1 - 30 sqm Kitchen/Dining - 36 sqm Bedroom 2 - 21 sqm Utility - 6 sqm Bedroom 3 - 13 sqm Hallway - 21 sqm Bedroom 4 - 11 sqm Bathroom - 10 sqm