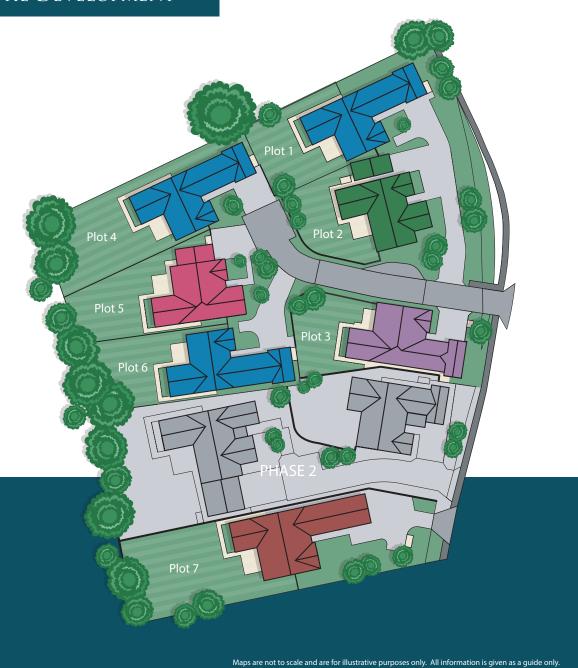

# THE DEVELOPMENT

- Plots 1, 4 & 6 The Orford

  Three bedroom detached single storey home with integral garage
- Plot 2 The Kersey

  Three bedroom detached single storey home with detached garage
- Plot 3 The Lavenham

  Three bedroom detached single storey home with integral garage
- Plot 5 The Cavendish

  Three bedroom detached single storey home with integral garage
- Plot 7 The Bures

  Four bedroom detached single storey home with integral garage