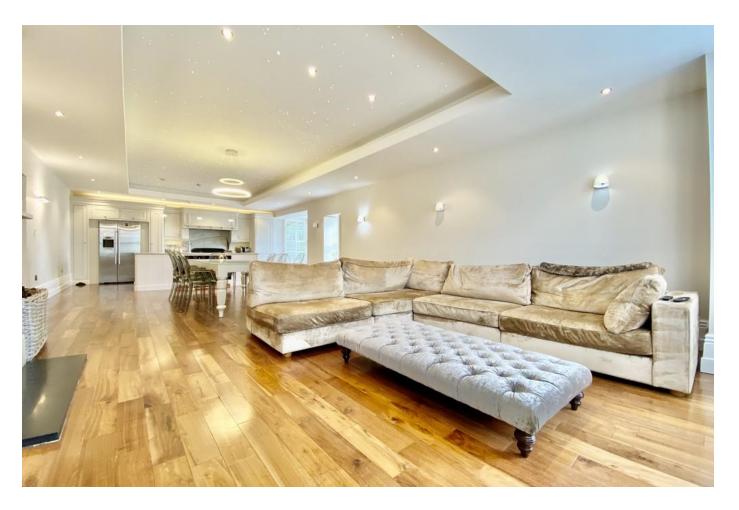

5 SCARCROFT GRANGE, LEEDS, WEST YORKSHIRE, LS14 3HJ £3,500 PCM

PURE LUXURY RECENTLY REFITTED luxury open-plan apartment with private garden, 4 double bedrooms (all with en-suite), parking and walk in wardrobes. Features high spec bathroom suites & fittings as well as high ceilings, deep skirting and gas central heating.