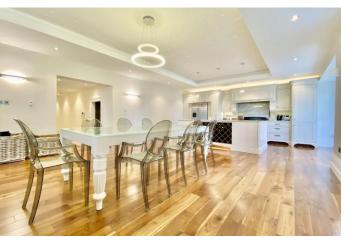

**X4 BEDROOMS** Every bedroom is extremely large and benefits from a walk-in wardrobe

**KITCHEN** Custom-made bespoke kitchen with solid granite bevelled edge worktops, AGA range cooker and built-in dishwasher, washing machine and dryer.