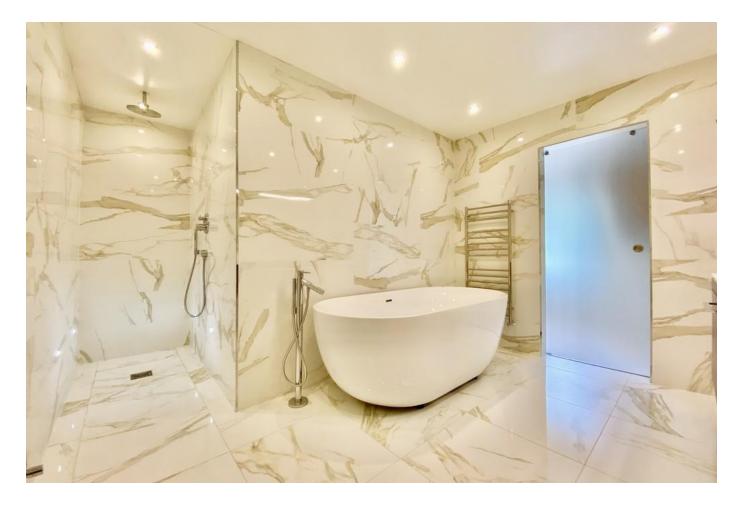

**X4 BATHROOMS** Fitted suites comprising wall mounted wash hand basin with vanity draw and chrome mixer tap, low flush wc with enclosed cistern. Bath with tiled panel, mixer tap with direct shower attachment and glazed shower screen.