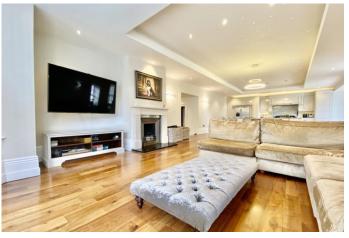

5 SCARCROFT GRANGE, LEEDS, WEST YORKSHIRE, LS14 3HJ £3,500 PCM

PURE LUXURY RECENTLY REFITTED luxury open-plan apartment with private garden, 4 double bedrooms (all with en-suite), parking and walk in wardrobes. Features high spec bathroom suites & fittings as well as high ceilings, deep skirting and gas central heating.