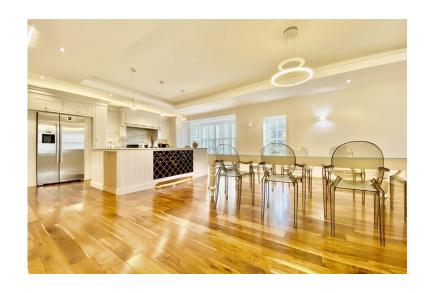

**X4 BEDROOMS** Every bedroom is extremely large and benefits from a walk-in wardrobe

**KITCHEN** Custom-made bespoke kitchen with solid granite bevelled edge worktops, AGA range cooker and built-in dishwasher, washing machine and dryer.