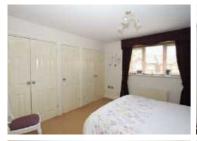

Bedroom One: Double, situated to the rear, built in wardrobes.

En-suite; w.c, wash hand basin, shower cubicle, part tiled walls, Karndean floor covering.

Bedroom Two: Double, situated to the rear.

Bedroom Three: Double, situated to the front.

Bedroom Four: Double situated to the front, built in wardrobes.

Bathroom/w.c combined; 3 piece suite with shower over bath, part tiled walls, Karndean floor covering.

Outside: The property occupies a corner plot with a double driveway to the front providing off road car parking leading to a garage. There are beautifully manicured gardens to the front and rear of the property with lawned, bordered and patio areas. There is also a greenhouse and storage shed at the side of the house. Services: All mains services connected. Gas fired central heating. Double glazed windows and doors. The property is Freehold. Council Tax: Band 'E'. EPC Rating 'D'.