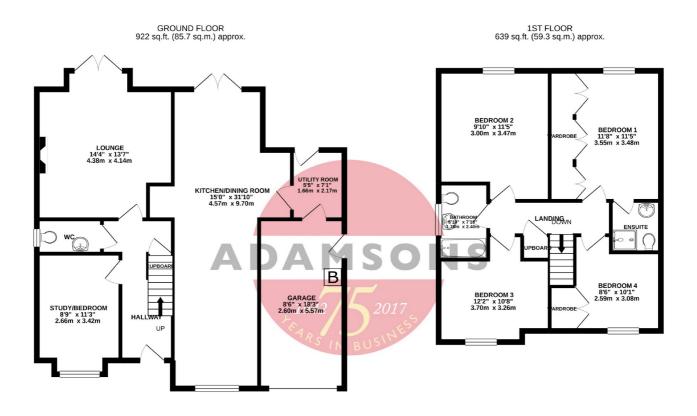

TOTAL FLOOR AREA: 1561 sq.ft. (145.0 sq.m.) approx. Whilst every attempt has been made to ensure the accuracy of the floorpian contained here, measurements of doors, window, rooms and any other terms are approximate and no responsibility is taken for any error, omission or mis-statement. This plan is for illustrative purposes only and should be used as such by any roospective purchaser. The services, systems and applicances shown have no been tested and no guarantee as to their operability or efficiency can be given. Made with Merciper @2020