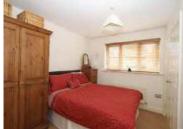

Bedroom One: Double, situated to the rear, built in wardrobes.

En-suite; w.c, wash hand basin, shower cubicle, part tiled walls, Karndean floor covering.

Bedroom Two: Double, situated to the rear.

Bedroom Three: Double, situated to the front.

Bedroom Four: Double situated to the front, built in wardrobes.

Bathroom/w.c combined; 3 piece suite with shower over bath, part tiled walls, Karndean floor covering.

Outside: The property occupies a corner plot with a double driveway to the front providing off road car parking leading to a garage. There are beautifully manicured gardens to the front and rear of the property with lawned, bordered and patio areas. There is also a greenhouse and storage shed at the side of the house. Services: All mains services connected. Gas fired central heating. Double glazed windows and doors. The property is Freehold. Council Tax: Band 'E'. EPC Rating 'D'.