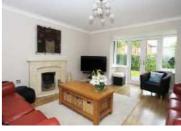

Hallway: staircase leading to the first floor, understairs storage cupboard.

Study/Playroom/potential 5th bedroom; with bay window to the front.

W.C/cloaks; with w.c and wash hand basin.

Lounge: with patio doors opening onto the rear patio area, feature fire surround with ornamental fire, Karndean floor covering.