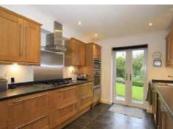

Large Dining Kitchen: a comprehensive range of fitted wall and base units, single drainer sink unit, 4 ring gas hob with stainless steel splash back and extractor fan over, built in Bosch self clean combination oven with grill, Bosch self clean single oven with grill and Bosch warming drawer, integrated freezer, Karndean floor covering, patio doors to the rear garden.