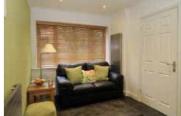

Hallway: staircase leading to the first floor, understairs storage cupboard.

Study/Playroom/potential 5th bedroom; with bay window to the front.

W.C/cloaks; with w.c and wash hand basin.

Lounge: with patio doors opening onto the rear patio area, feature fire surround with ornamental fire, Karndean floor covering.