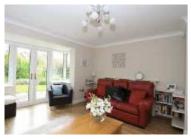

Hallway: staircase leading to the first floor, understairs storage cupboard.

Study/Playroom/potential 5th bedroom; with bay window to the front.

W.C/cloaks; with w.c and wash hand basin.

Lounge: with patio doors opening onto the rear patio area, feature fire surround with ornamental fire, Karndean floor covering.