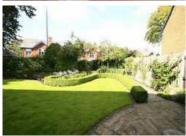

Bedroom Four: Double situated to the front, built in wardrobes.

Bathroom/w.c combined; 3 piece suite with shower over bath, part tiled walls, Karndean floor covering.

Outside: The property occupies a corner plot with a double driveway to the front providing off road car parking leading to a garage. There are beautifully manicured gardens to the front and rear of the property with lawned, bordered and patio areas. There is also a greenhouse and storage shed at the side of the house. Services: All mains services connected. Gas fired central heating. Double glazed windows and doors. The property is Freehold. Council Tax: Band 'E'. EPC Rating 'D'.