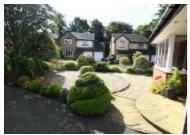

Bedroom Four: Double situated to the front, built in wardrobes.

Bathroom/w.c combined; 3 piece suite with shower over bath, part tiled walls, Karndean floor covering.

Outside: The property occupies a corner plot with a double driveway to the front providing off road car parking leading to a garage. There are beautifully manicured gardens to the front and rear of the property with lawned, bordered and patio areas. There is also a greenhouse and storage shed at the side of the house. Services: All mains services connected. Gas fired central heating. Double glazed windows and doors. The property is Freehold. Council Tax: Band 'E'. EPC Rating 'D'.