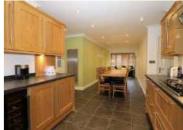

Large Dining Kitchen: a comprehensive range of fitted wall and base units, single drainer sink unit, 4 ring gas hob with stainless steel splash back and extractor fan over, built in Bosch self clean combination oven with grill, Bosch self clean single oven with grill and Bosch warming drawer, integrated freezer, Karndean floor covering, patio doors to the rear garden.