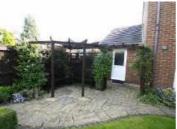

Bedroom Four: Double situated to the front, built in wardrobes.

Bathroom/w.c combined; 3 piece suite with shower over bath, part tiled walls, Karndean floor covering.

Outside: The property occupies a corner plot with a double driveway to the front providing off road car parking leading to a garage. There are beautifully manicured gardens to the front and rear of the property with lawned, bordered and patio areas. There is also a greenhouse and storage shed at the side of the house. Services: All mains services connected. Gas fired central heating. Double glazed windows and doors. The property is Freehold. Council Tax: Band 'E'. EPC Rating 'D'.