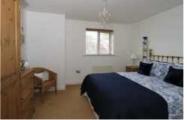

Bedroom One: Double, situated to the rear, built in wardrobes.

En-suite; w.c, wash hand basin, shower cubicle, part tiled walls, Karndean floor covering.

Bedroom Two: Double, situated to the rear.

Bedroom Three: Double, situated to the front.