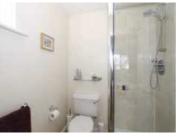

Bedroom One: Double, situated to the rear, built in wardrobes.

En-suite; w.c, wash hand basin, shower cubicle, part tiled walls, Karndean floor covering.

Bedroom Two: Double, situated to the rear.

Bedroom Three: Double, situated to the front.