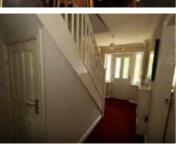

Hallway: staircase leading to the first floor, understairs storage cupboard.

Study/Playroom/potential 5th bedroom; with bay window to the front.

W.C/cloaks; with w.c and wash hand basin.

Lounge: with patio doors opening onto the rear patio area, feature fire surround with ornamental fire, Karndean floor covering.

Utility Room: single drainer sink unit, fitted base units, plumbing for automatic washer and dishwasher, Karndean floor covering, part tiled walls, personal door to garage.

£320,000

House - detached

First Floor Landing: storage cupboard, access to the loft space which is fully boarded with loft ladder and lighting.