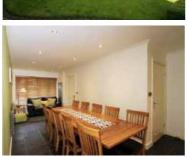

Large Dining Kitchen: a comprehensive range of fitted wall and base units, single drainer sink unit, 4 ring gas hob with stainless steel splash back and extractor fan over, built in Bosch self clean combination oven with grill, Bosch self clean single oven with grill and Bosch warming drawer, integrated freezer, Karndean floor covering, patio doors to the rear garden.

Bedroom Four: Double situated to the front, built in wardrobes.

Bathroom/w.c combined; 3 piece suite with shower over bath, part tiled walls, Karndean floor covering.

Outside: The property occupies a corner plot with a double driveway to the front providing off road car parking leading to a garage. There are beautifully manicured gardens to the front and rear of the property with lawned, bordered and patio areas. There is also a greenhouse and storage shed at the side of the house. Services: All mains services connected. Gas fired central heating. Double glazed windows and doors. The property is Freehold. Council Tax: Band 'E'. EPC Rating 'D'.