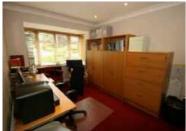

Hallway: staircase leading to the first floor, understairs storage cupboard.

Study/Playroom/potential 5th bedroom; with bay window to the front.

W.C/cloaks; with w.c and wash hand basin.

Lounge: with patio doors opening onto the rear patio area, feature fire surround with ornamental fire, Karndean floor covering.