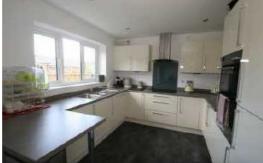

The Accommodation Comprises an ENTRANCE HALLWAY with staircase leading to the first floor and W.C with wash hand basin. There is access to the single garage from the hallway. LOUNGE with double doors leading to the DINING KITCHEN with bi-fold doors to the rear garden. The KITCHEN offers a comprehensive range of modern fitted wall and base units, a single drainer sink unit, 4 ring electric hob with extractor fan over, built in eye level oven and grill, integrated fridge/freezer, integrated dishwasher and p art tiled walls. To the FIRST FLOOR the LANDING with built in storage offers access to 4 BEDROOMS, the master with ENSUITE SHOWER ROOM, w.c and wash hand basin. The FAMILY BATHROOM offers a 3 piece suite with separate shower cubicle, part tiled walls. OUTSIDE, situated at the head of the cul-de-sac the property offers open aspects with lawned and bordered gardens to the front and rear. SA driveway gives off road car parking and leads to a single garage with up 'n' over door.