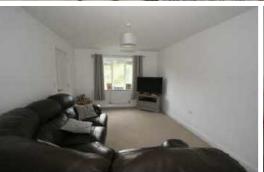

The Accommodation Comprises an ENTRANCE HALLWAY with staircase leading to the first floor and W.C with wash hand basin. There is access to the single garage from the hallway. LOUNGE with double doors leading to the DINING KITCHEN with bi-fold doors to the rear garden. The KITCHEN offers a comprehensive range of modern fitted wall and base units, a single drainer sink unit, 4 ring electric hob with extractor fan over, built in eye level oven and grill, integrated fridge/freezer, integrated dishwasher and p art tiled walls. To the FIRST FLOOR the LANDING with built in storage offers access to 4 BEDROOMS, the master with ENSUITE SHOWER ROOM, w.c and wash hand basin. The FAMILY BATHROOM offers a 3 piece suite with separate shower cubicle, part tiled walls. OUTSIDE, situated at the head of the cul-de-sac the property offers open aspects with lawned and bordered gardens to the front and rear. SA driveway gives off road car parking and leads to a single garage with up 'n' over door.