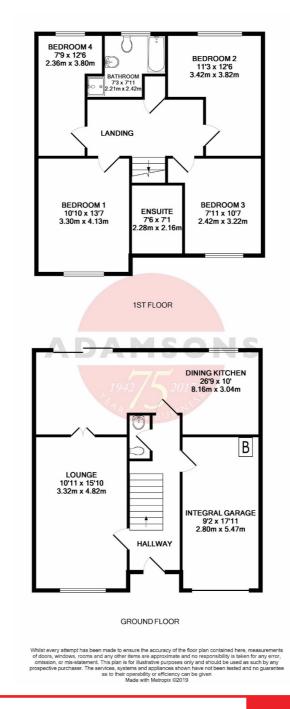

## Fletton Close

Shawclough Rochdale OL12 6BF

£255,000

- DETACHED
- BUILT IN 2018
- 4 BEDROOMS
- LARGE DINING KITCHEN
- 3 BATHROOMS
- INTEGRAL GARAGE
- HEAD OF CUL-DE-SAC

EXECUTIVE 4 BEDROOMED DETACHED HOUSE offering delightful family accommodation built in 2018 and still offering that "new build" feel. The property which is situated at the head of a cul-de-sac offers open aspects and superb accommodation with 2 reception areas, 3 bathrooms and integral garage. Situated close to Shawclough Village with good schools and amenities close by.

The Accommodation Comprises an ENTRANCE HALLWAY with staircase leading to the first floor and W.C with wash hand basin. There is access to the single garage from the hallway. LOUNGE with double doors leading to the DINING KITCHEN with bi-fold doors to the rear garden. The KITCHEN offers a comprehensive range of modern fitted wall and base units, a single drainer sink unit, 4 ring electric hob with extractor fan over, built in eye level oven and grill, integrated fridge/freezer, integrated dishwasher and p art tiled walls. To the FIRST FLOOR the LANDING with built in storage offers access to 4 BEDROOMS, the master with ENSUITE SHOWER ROOM, w.c and wash hand basin. The FAMILY BATHROOM offers a 3 piece suite with separate shower cubicle, part tiled walls. OUTSIDE, situated at the head of the cul-de-sac the property offers open aspects with lawned and bordered gardens to the front and rear. SA driveway gives off road car parking and leads to a single garage with up 'n' over door.