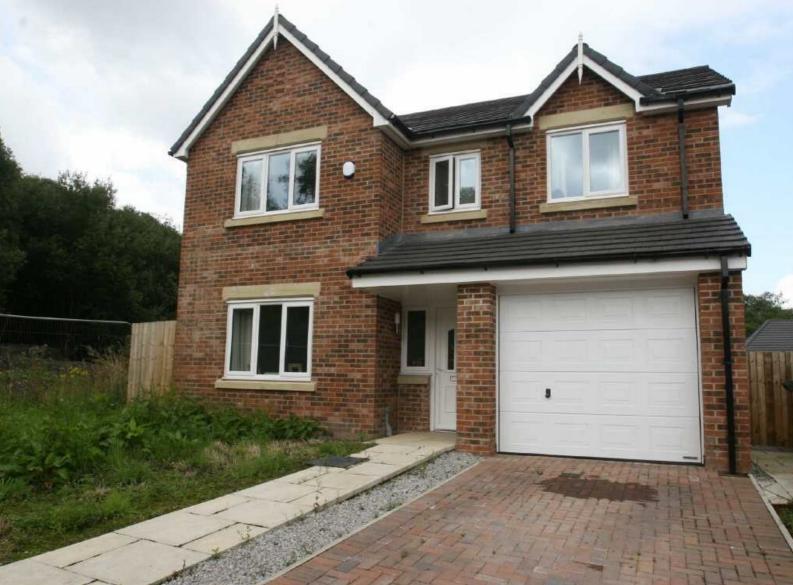

## Fletton Close

Shawclough Rochdale OL12 6BF

£255,000

- DETACHED
- BUILT IN 2018
- 4 BEDROOMS
- LARGE DINING KITCHEN
- 3 BATHROOMS
- INTEGRAL GARAGE
- HEAD OF CUL-DE-SAC

EXECUTIVE 4 BEDROOMED DETACHED HOUSE offering delightful family accommodation built in 2018 and still offering that "new build" feel. The property which is situated at the head of a cul-de-sac offers open aspects and superb accommodation with 2 reception areas, 3 bathrooms and integral garage. Situated close to Shawclough Village with good schools and amenities close by.

The Accommodation Comprises an ENTRANCE HALLWAY with staircase leading to the first floor and W.C with wash hand basin. There is access to the single garage from the hallway. LOUNGE with double doors leading to the DINING KITCHEN with bi-fold doors to the rear garden. The KITCHEN offers a comprehensive range of modern fitted wall and base units, a single drainer sink unit, 4 ring electric hob with extractor fan over, built in eye level oven and grill, integrated fridge/freezer, integrated dishwasher and p art tiled walls. To the FIRST FLOOR the LANDING with built in storage offers access to 4 BEDROOMS, the master with ENSUITE SHOWER ROOM, w.c and wash hand basin. The FAMILY BATHROOM offers a 3 piece suite with separate shower cubicle, part tiled walls. OUTSIDE, situated at the head of the cul-de-sac the property offers open aspects with lawned and bordered gardens to the front and rear. SA driveway gives off road car parking and leads to a single garage with up 'n' over door.