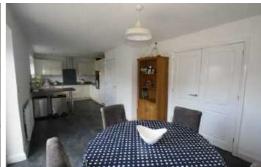

The Accommodation Comprises an ENTRANCE HALLWAY with staircase leading to the first floor and W.C with wash hand basin. There is access to the single garage from the hallway. LOUNGE with double doors leading to the DINING KITCHEN with bi-fold doors to the rear garden. The KITCHEN offers a comprehensive range of modern fitted wall and base units, a single drainer sink unit, 4 ring electric hob with extractor fan over, built in eye level oven and grill, integrated fridge/freezer, integrated dishwasher and p art tiled walls. To the FIRST FLOOR the LANDING with built in storage offers access to 4 BEDROOMS, the master with ENSUITE SHOWER ROOM, w.c and wash hand basin. The FAMILY BATHROOM offers a 3 piece suite with separate shower cubicle, part tiled walls. OUTSIDE, situated at the head of the cul-de-sac the property offers open aspects with lawned and bordered gardens to the front and rear. SA driveway gives off road car parking and leads to a single garage with up 'n' over door.