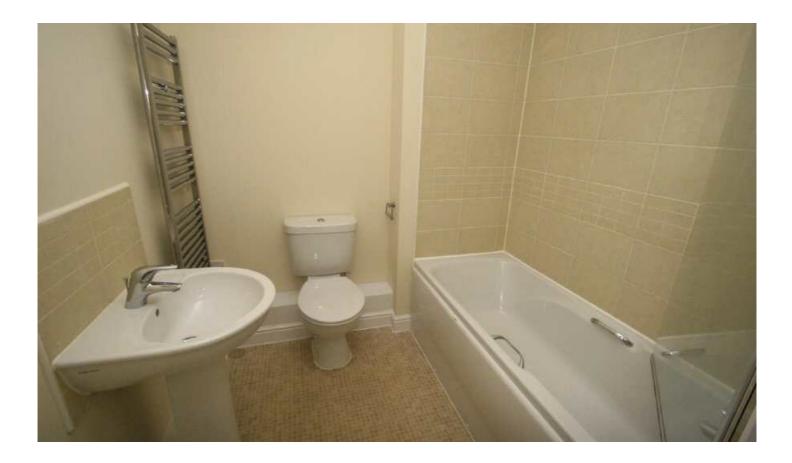

The accommodation comprises; shared entrance hall with letterboxes and inner shared hall leading to apartment door; good sized HALL with cloaks cupboard and separate cylinder/airing cupboard; BEDROOM 1 (double bedroom) with built-in wardrobe with sliding doors; BEDROOM 2 (single bedroom) BATHROOM/W.C COMBINED with WC and washbasin and shower over bath with shower screen. OPEN PLAN LOUNGE/KITCHEN with a comprehensive range of fitted kitchen units, integral electric oven, 4 ring ceramic hob, extractor hood, fridge, freezer and washer-dryer. OUTSIDE there is a private parking space for 1 car with additional visitors' spaces, communal gardens with adjacent stream and woodland.