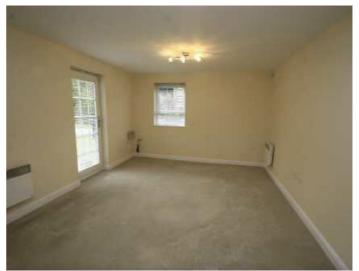

The accommodation comprises; shared entrance hall with letterboxes and inner shared hall leading to apartment door; good sized HALL with cloaks cupboard and separate cylinder/airing cupboard; BEDROOM 1 (double bedroom) with built-in wardrobe with sliding doors; BEDROOM 2 (single bedroom) BATHROOM/W.C COMBINED with WC and washbasin and shower over bath with shower screen. OPEN PLAN LOUNGE/KITCHEN with a comprehensive range of fitted kitchen units, integral electric oven, 4 ring ceramic hob, extractor hood, fridge, freezer and washer-dryer. OUTSIDE there is a private parking space for 1 car with additional visitors' spaces, communal gardens with adjacent stream and woodland.