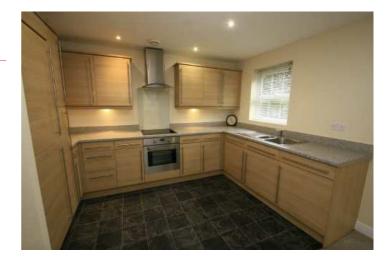

The accommodation comprises; shared entrance hall with letterboxes and inner shared hall leading to apartment door; good sized HALL with cloaks cupboard and separate cylinder/airing cupboard; BEDROOM 1 (double bedroom) with built-in wardrobe with sliding doors; BEDROOM 2 (single bedroom) BATHROOM/W.C COMBINED with WC and washbasin and shower over bath with shower screen. OPEN PLAN LOUNGE/KITCHEN with a comprehensive range of fitted kitchen units, integral electric oven, 4 ring ceramic hob, extractor hood, fridge, freezer and washer-dryer. OUTSIDE there is a private parking space for 1 car with additional visitors' spaces, communal gardens with adjacent stream and woodland.