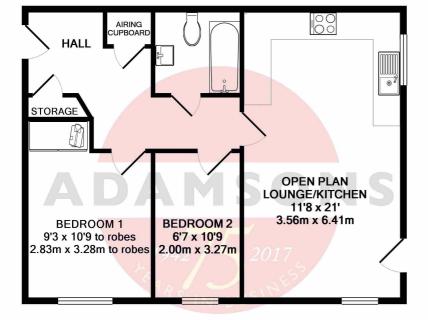

Whilst every attempt has been made to ensure the accuracy of the floor plan contained here, measurements of doors, windows, rooms and any other items are approximate and no responsibility is taken for any error, omission, or mis-statement. This plan is for illustrative purposes only and should be used as such by any prospective purchaser. The services, systems and appliances shown have not been tested and no guarantee as to their operability or efficiency can be given Made with Metropix ©2018