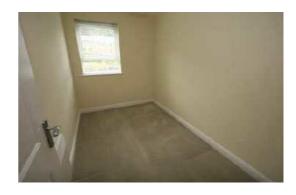

The accommodation comprises; shared entrance hall with letterboxes and inner shared hall leading to apartment door; good sized HALL with cloaks cupboard and separate cylinder/airing cupboard; BEDROOM 1 (double bedroom) with built-in wardrobe with sliding doors; BEDROOM 2 (single bedroom) BATHROOM/W.C COMBINED with WC and washbasin and shower over bath with shower screen. OPEN PLAN LOUNGE/KITCHEN with a comprehensive range of fitted kitchen units, integral electric oven, 4 ring ceramic hob, extractor hood, fridge, freezer and washer-dryer. OUTSIDE there is a private parking space for 1 car with additional visitors' spaces, communal gardens with adjacent stream and woodland.