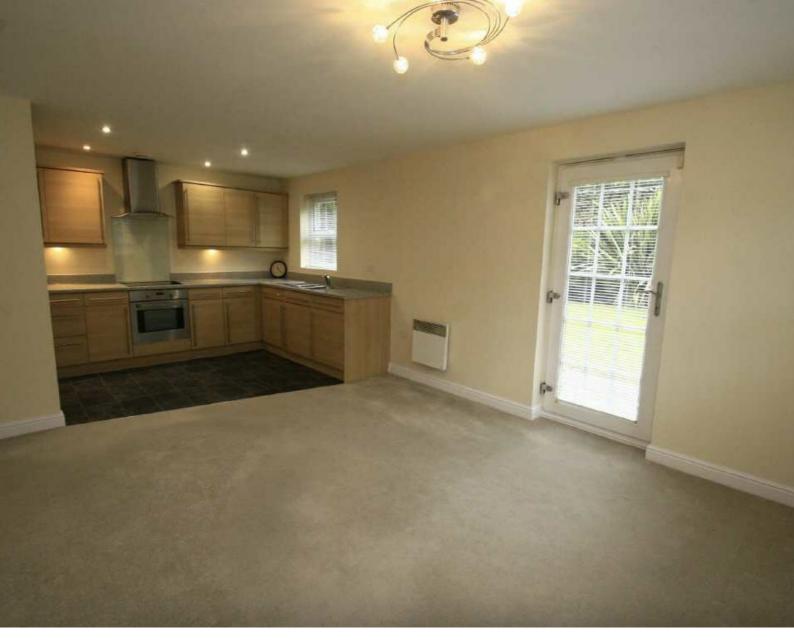

The accommodation comprises; shared entrance hall with letterboxes and inner shared hall leading to apartment door; good sized HALL with cloaks cupboard and separate cylinder/airing cupboard; BEDROOM 1 (double bedroom) with built-in wardrobe with sliding doors; BEDROOM 2 (single bedroom) BATHROOM/W.C COMBINED with WC and washbasin and shower over bath with shower screen. OPEN PLAN LOUNGE/KITCHEN with a comprehensive range of fitted kitchen units, integral electric oven, 4 ring ceramic hob, extractor hood, fridge, freezer and washer-dryer. OUTSIDE there is a private parking space for 1 car with additional visitors' spaces, communal gardens with adjacent stream and woodland.