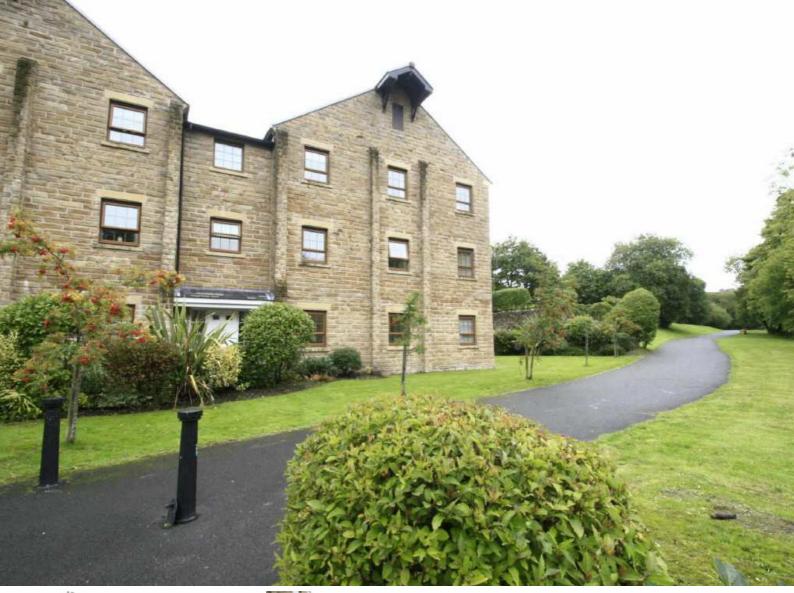

## \*\*\* NO CHAIN \*\*\*

Enjoying a superb setting on this popular development, a beautifully presented 2 bedroom ground floor apartment. Located on the edge of Norden village with excellent amenities and within a semi-rural situation, this delightful apartment must be viewed to fully appreciate. Built by Redrow in 2010, the development has been carefully designed to compliment the original mill and surroundings.

The accommodation comprises; shared entrance hall with letterboxes and inner shared hall leading to apartment door; good sized HALL with cloaks cupboard and separate cylinder/airing cupboard; BEDROOM 1 (double bedroom) with built-in wardrobe with sliding doors; BEDROOM 2 (single bedroom) BATHROOM/W.C COMBINED with WC and washbasin and shower over bath with shower screen. OPEN PLAN LOUNGE/KITCHEN with a comprehensive range of fitted kitchen units, integral electric oven, 4 ring ceramic hob, extractor hood, fridge, freezer and washer-dryer. OUTSIDE there is a private parking space for 1 car with additional visitors' spaces, communal gardens with adjacent stream and woodland.