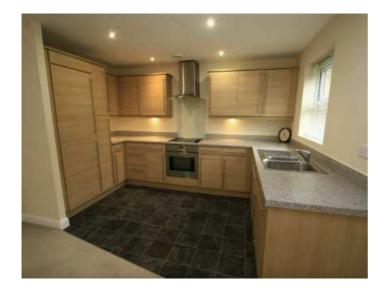

The accommodation comprises; shared entrance hall with letterboxes and inner shared hall leading to apartment door; good sized HALL with cloaks cupboard and separate cylinder/airing cupboard; BEDROOM 1 (double bedroom) with built-in wardrobe with sliding doors; BEDROOM 2 (single bedroom) BATHROOM/W.C COMBINED with WC and washbasin and shower over bath with shower screen. OPEN PLAN LOUNGE/KITCHEN with a comprehensive range of fitted kitchen units, integral electric oven, 4 ring ceramic hob, extractor hood, fridge, freezer and washer-dryer. OUTSIDE there is a private parking space for 1 car with additional visitors' spaces, communal gardens with adjacent stream and woodland.