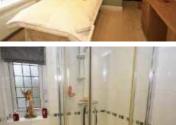

Family Bathroom: w.c, wash hand basin, bath with waterfall shower over, built in cupboards, tiled floor, fully tiled walls, inset spot lighting to panelled ceiling.

Outside: To the front, the property offers a private frontage with a paved and bordered garden area, There is a private sun patio to the side with artificial grass and timber built garden shed. To the rear the private tree lined and bordered garden offers a beautiful array of plants and shrubs with further paved sun patio with security gates and access to the Double Garage with electric door off the double driveway.