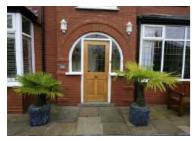

Porch: tiled floor.

Hallway: Staircase leading to the first floor, under stairs storage cupboard.

Lounge: with bay window, built in electric fire with feature surround.

Sitting Room: with bay window and feature fireplace with electric fire.

W.C/Cloaks Room: w.c, wash hand basin.

Dining Room: laminate floor covering.

Conservatory: upvc double glazed windows with French doors leading to the patio, laminate floor covering.

First Floor Landing: with feature window.