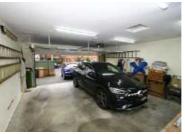

Family Bathroom: w.c, wash hand basin, bath with waterfall shower over, built in cupboards, tiled floor, fully tiled walls, inset spot lighting to panelled ceiling.

Outside: To the front, the property offers a private frontage with a paved and bordered garden area, There is a private sun patio to the side with artificial grass and timber built garden shed. To the rear the private tree lined and bordered garden offers a beautiful array of plants and shrubs with further paved sun patio with security gates and access to the Double Garage with electric door off the double driveway.