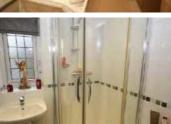

Family Bathroom: w.c, wash hand basin, bath with waterfall shower over, built in cupboards, tiled floor, fully tiled walls, inset spot lighting to panelled ceiling.

Outside: To the front, the property offers a private frontage with a paved and bordered garden area, There is a private sun patio to the side with artificial grass and timber built garden shed. To the rear the private tree lined and bordered garden offers a beautiful array of plants and shrubs with further paved sun patio with security gates and access to the Double Garage with electric door off the double driveway.