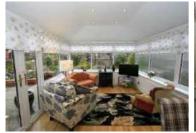

W.C/Cloaks Room: w.c, wash hand basin.

Dining Room: laminate floor covering.

Conservatory: upvc double glazed windows with French doors leading to the patio, laminate floor covering.

First Floor Landing: with feature window.