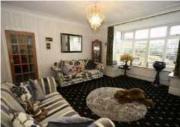

Porch: tiled floor.

Hallway: Staircase leading to the first floor, under stairs storage cupboard.

Lounge: with bay window, built in electric fire with feature surround.

Sitting Room: with bay window and feature fireplace with electric fire.