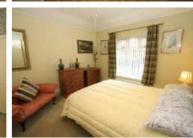

Bedroom One: Double, situated to the front.

Bedroom Two: Double, situated to the front, built in robes and walk in dressing room.

En-Suite: w.c, wash hand basin, enclosed shower cubicle, fully tiled walls, tiled floor, inset spot lighting to panelled ceiling.

Bedroom Three: Double, situated to the rear with fitted robes.

En-Suite: w.c, wash hand basin, corner shower cubicle, fully tiled walls, tiled floor, inset spot lighting to panelled ceiling.

Bedroom Four: single, situated to the rear with fitted robes.