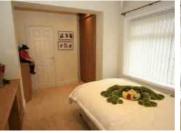

Bedroom One: Double, situated to the front.

Bedroom Two: Double, situated to the front, built in robes and walk in dressing room.

En-Suite: w.c, wash hand basin, enclosed shower cubicle, fully tiled walls, tiled floor, inset spot lighting to panelled ceiling.

Bedroom Three: Double, situated to the rear with fitted robes.

En-Suite: w.c, wash hand basin, corner shower cubicle, fully tiled walls, tiled floor, inset spot lighting to panelled ceiling.

Bedroom Four: single, situated to the rear with fitted robes.