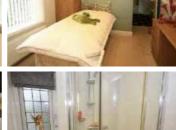

Bedroom One: Double, situated to the front.

Bedroom Two: Double, situated to the front, built in robes and walk in dressing room.

En-Suite: w.c, wash hand basin, enclosed shower cubicle, fully tiled walls, tiled floor, inset spot lighting to panelled ceiling.

Family Bathroom: w.c, wash hand basin, bath with waterfall shower over, built in cupboards, tiled floor, fully tiled walls, inset spot lighting to panelled ceiling.

Outside: To the front, the property offers a private frontage with a paved and bordered garden area, There is a private sun patio to the side with artificial grass and timber built garden shed. To the rear the private tree lined and bordered garden offers a beautiful array of plants and shrubs with further paved sun patio with security gates and access to the Double Garage with electric door off the double driveway.