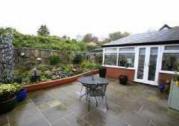

W.C/Cloaks Room: w.c, wash hand basin.

Dining Room: laminate floor covering.

Conservatory: upvc double glazed windows with French doors leading to the patio, laminate floor covering.

First Floor Landing: with feature window.

Family Bathroom: w.c, wash hand basin, bath with waterfall shower over, built in cupboards, tiled floor, fully tiled walls, inset spot lighting to panelled ceiling.

Outside: To the front, the property offers a private frontage with a paved and bordered garden area, There is a private sun patio to the side with artificial grass and timber built garden shed. To the rear the private tree lined and bordered garden offers a beautiful array of plants and shrubs with further paved sun patio with security gates and access to the Double Garage with electric door off the double driveway.