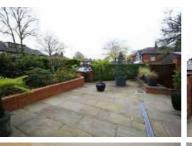

Family Bathroom: w.c, wash hand basin, bath with waterfall shower over, built in cupboards, tiled floor, fully tiled walls, inset spot lighting to panelled ceiling.

Outside: To the front, the property offers a private frontage with a paved and bordered garden area, There is a private sun patio to the side with artificial grass and timber built garden shed. To the rear the private tree lined and bordered garden offers a beautiful array of plants and shrubs with further paved sun patio with security gates and access to the Double Garage with electric door off the double driveway.