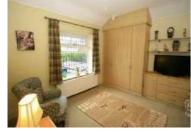

Bedroom One: Double, situated to the front.

Bedroom Two: Double, situated to the front, built in robes and walk in dressing room.

En-Suite: w.c, wash hand basin, enclosed shower cubicle, fully tiled walls, tiled floor, inset spot lighting to panelled ceiling.

Bedroom Three: Double, situated to the rear with fitted robes.

En-Suite: w.c, wash hand basin, corner shower cubicle, fully tiled walls, tiled floor, inset spot lighting to panelled ceiling.

Bedroom Four: single, situated to the rear with fitted robes.