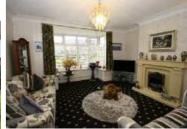

Porch: tiled floor.

Hallway: Staircase leading to the first floor, under stairs storage cupboard.

Lounge: with bay window, built in electric fire with feature surround.

Sitting Room: with bay window and feature fireplace with electric fire.