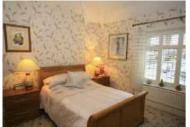

Bedroom One: Double, situated to the front.

Bedroom Two: Double, situated to the front, built in robes and walk in dressing room.

En-Suite: w.c, wash hand basin, enclosed shower cubicle, fully tiled walls, tiled floor, inset spot lighting to panelled ceiling.

Bedroom Three: Double, situated to the rear with fitted robes.

En-Suite: w.c, wash hand basin, corner shower cubicle, fully tiled walls, tiled floor, inset spot lighting to panelled ceiling.

Bedroom Four: single, situated to the rear with fitted robes.