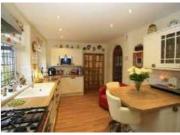

Breakfast Kitchen: a comprehensive range of fitted wall and base units including breakfast bar, porcelain sink unit, 6 burner Rangemaster with extractor hood over, built-in eye level

Or nearest offer £525,000

House - detached

Microwave, part tiled walls, laminate floor covering.

Utility Room: fitted wall and base units, 1 1/2 bowl porcelain sink unit, wall mounted central heating boiler, plumbing for automatic washer, part tiled walls, laminate floor covering.