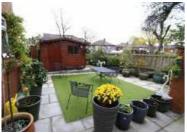

Family Bathroom: w.c, wash hand basin, bath with waterfall shower over, built in cupboards, tiled floor, fully tiled walls, inset spot lighting to panelled ceiling.

Outside: To the front, the property offers a private frontage with a paved and bordered garden area, There is a private sun patio to the side with artificial grass and timber built garden shed. To the rear the private tree lined and bordered garden offers a beautiful array of plants and shrubs with further paved sun patio with security gates and access to the Double Garage with electric door off the double driveway.