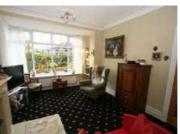

Porch: tiled floor.

Hallway: Staircase leading to the first floor, under stairs storage cupboard.

Lounge: with bay window, built in electric fire with feature surround.

Sitting Room: with bay window and feature fireplace with electric fire.