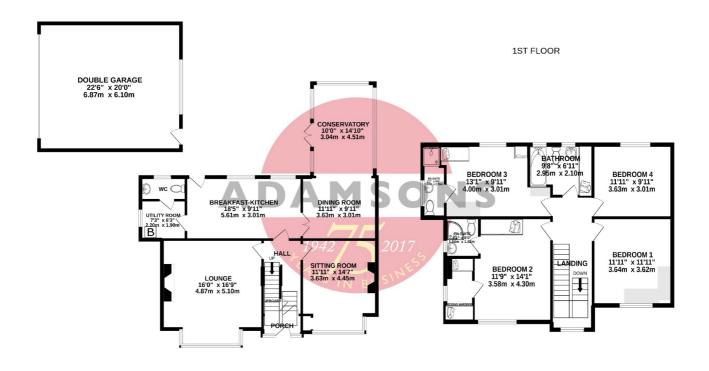

Porch: tiled floor.

Hallway: Staircase leading to the first floor, under stairs storage cupboard.

Lounge: with bay window, built in electric fire with feature surround.

Sitting Room: with bay window and feature fireplace with electric fire.

Breakfast Kitchen: a comprehensive range of fitted wall and base units including breakfast bar, porcelain sink unit, 6 burner Rangemaster with extractor hood over, built-in eye level

Or nearest offer £525,000

House - detached

Microwave, part tiled walls, laminate floor covering.

Utility Room: fitted wall and base units, 1 1/2 bowl porcelain sink unit, wall mounted central heating boiler, plumbing for automatic washer, part tiled walls, laminate floor covering.

W.C/Cloaks Room: w.c, wash hand basin.

Dining Room: laminate floor covering.

Conservatory: upvc double glazed windows with French doors leading to the patio, laminate floor covering.

First Floor Landing: with feature window.

Bedroom One: Double, situated to the front.

Bedroom Two: Double, situated to the front, built in robes and walk in dressing room.

En-Suite: w.c, wash hand basin, enclosed shower cubicle, fully tiled walls, tiled floor, inset spot lighting to panelled ceiling.

Bedroom Three: Double, situated to the rear with fitted robes.

En-Suite: w.c, wash hand basin, corner shower cubicle, fully tiled walls, tiled floor, inset spot lighting to panelled ceiling.

Bedroom Four: single, situated to the rear with fitted robes.

Family Bathroom: w.c, wash hand basin, bath with waterfall shower over, built in cupboards, tiled floor, fully tiled walls, inset spot lighting to panelled ceiling.

Outside: To the front, the property offers a private frontage with a paved and bordered garden area, There is a private sun patio to the side with artificial grass and timber built garden shed. To the rear the private tree lined and bordered garden offers a beautiful array of plants and shrubs with further paved sun patio with security gates and access to the Double Garage with electric door off the double driveway.

Whilst every attempt has been made to ensure the accuracy of the floorplan contained here, measurements of doors, windows, rooms and any other items are approximate and no responsibility is taken for any error, omission or mis-statement. This pian is for illustrative purposes only and should be used as such by any prospective purchaser. The services, systems and appliances shown have not been tested and no guarantee as to their operability or efficiency can be given. Made with Metropix @2022