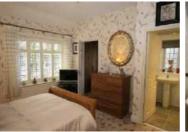

Bedroom One: Double, situated to the front.

Bedroom Two: Double, situated to the front, built in robes and walk in dressing room.

En-Suite: w.c, wash hand basin, enclosed shower cubicle, fully tiled walls, tiled floor, inset spot lighting to panelled ceiling.

Bedroom Three: Double, situated to the rear with fitted robes.

En-Suite: w.c, wash hand basin, corner shower cubicle, fully tiled walls, tiled floor, inset spot lighting to panelled ceiling.

Bedroom Four: single, situated to the rear with fitted robes.