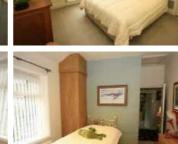

Bedroom One: Double, situated to the front.

Bedroom Two: Double, situated to the front, built in robes and walk in dressing room.

En-Suite: w.c, wash hand basin, enclosed shower cubicle, fully tiled walls, tiled floor, inset spot lighting to panelled ceiling.

Bedroom Three: Double, situated to the rear with fitted robes.

En-Suite: w.c, wash hand basin, corner shower cubicle, fully tiled walls, tiled floor, inset spot lighting to panelled ceiling.

Bedroom Four: single, situated to the rear with fitted robes.