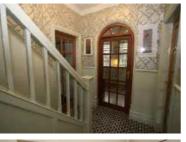

Porch: tiled floor.

Hallway: Staircase leading to the first floor, under stairs storage cupboard.

Lounge: with bay window, built in electric fire with feature surround.

Sitting Room: with bay window and feature fireplace with electric fire.