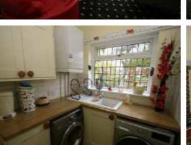

Breakfast Kitchen: a comprehensive range of fitted wall and base units including breakfast bar, porcelain sink unit, 6 burner Rangemaster with extractor hood over, built-in eye level

Or nearest offer £525,000

House - detached

Microwave, part tiled walls, laminate floor covering.

Utility Room: fitted wall and base units, 1 1/2 bowl porcelain sink unit, wall mounted central heating boiler, plumbing for automatic washer, part tiled walls, laminate floor covering.