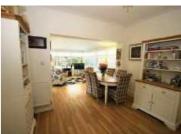

W.C/Cloaks Room: w.c, wash hand basin.

Dining Room: laminate floor covering.

Conservatory: upvc double glazed windows with French doors leading to the patio, laminate floor covering.

First Floor Landing: with feature window.