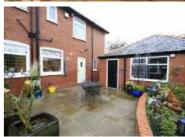

Family Bathroom: w.c, wash hand basin, bath with waterfall shower over, built in cupboards, tiled floor, fully tiled walls, inset spot lighting to panelled ceiling.

Outside: To the front, the property offers a private frontage with a paved and bordered garden area, There is a private sun patio to the side with artificial grass and timber built garden shed. To the rear the private tree lined and bordered garden offers a beautiful array of plants and shrubs with further paved sun patio with security gates and access to the Double Garage with electric door off the double driveway.