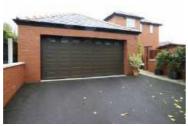

Family Bathroom: w.c, wash hand basin, bath with waterfall shower over, built in cupboards, tiled floor, fully tiled walls, inset spot lighting to panelled ceiling.

Outside: To the front, the property offers a private frontage with a paved and bordered garden area, There is a private sun patio to the side with artificial grass and timber built garden shed. To the rear the private tree lined and bordered garden offers a beautiful array of plants and shrubs with further paved sun patio with security gates and access to the Double Garage with electric door off the double driveway.