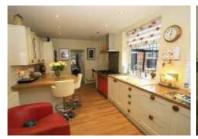

Breakfast Kitchen: a comprehensive range of fitted wall and base units including breakfast bar, porcelain sink unit, 6 burner Rangemaster with extractor hood over, built-in eye level

Or nearest offer £525,000

House - detached

Microwave, part tiled walls, laminate floor covering.

Utility Room: fitted wall and base units, 1 1/2 bowl porcelain sink unit, wall mounted central heating boiler, plumbing for automatic washer, part tiled walls, laminate floor covering.