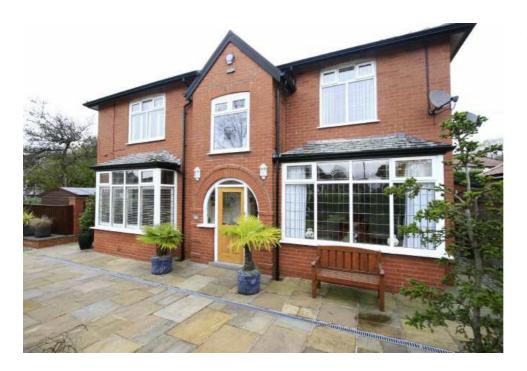

492 Bury Road Bamford Rochdale OL11 4DG

A substantial and imposing 4 bedroomed Detached residence built in 1925 with extension and garage added later. Exceptionally well presented with quality fittings throughout and retaining many original features. The spacious accommodation briefly comprises 3 reception rooms, large conservatory, breakfast kitchen, utility, WC, 4 bedrooms, 2 en-suite and family bathroom. Viewing is imperative to fully appreciate this individual and stunning character property. Conveniently located for shops, restaurants, primary and secondary schools, buses to Rochdale, Bury and Manchester and motorway access within 2 miles.

Family Bathroom: w.c, wash hand basin, bath with waterfall shower over, built in cupboards, tiled floor, fully tiled walls, inset spot lighting to panelled ceiling.

Outside: To the front, the property offers a private frontage with a paved and bordered garden area, There is a private sun patio to the side with artificial grass and timber built garden shed. To the rear the private tree lined and bordered garden offers a beautiful array of plants and shrubs with further paved sun patio with security gates and access to the Double Garage with electric door off the double driveway.