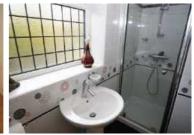

Family Bathroom: w.c, wash hand basin, bath with waterfall shower over, built in cupboards, tiled floor, fully tiled walls, inset spot lighting to panelled ceiling.

Outside: To the front, the property offers a private frontage with a paved and bordered garden area, There is a private sun patio to the side with artificial grass and timber built garden shed. To the rear the private tree lined and bordered garden offers a beautiful array of plants and shrubs with further paved sun patio with security gates and access to the Double Garage with electric door off the double driveway.