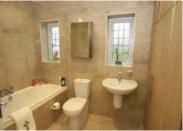

Family Bathroom: w.c, wash hand basin, bath with waterfall shower over, built in cupboards, tiled floor, fully tiled walls, inset spot lighting to panelled ceiling.

Outside: To the front, the property offers a private frontage with a paved and bordered garden area, There is a private sun patio to the side with artificial grass and timber built garden shed. To the rear the private tree lined and bordered garden offers a beautiful array of plants and shrubs with further paved sun patio with security gates and access to the Double Garage with electric door off the double driveway.