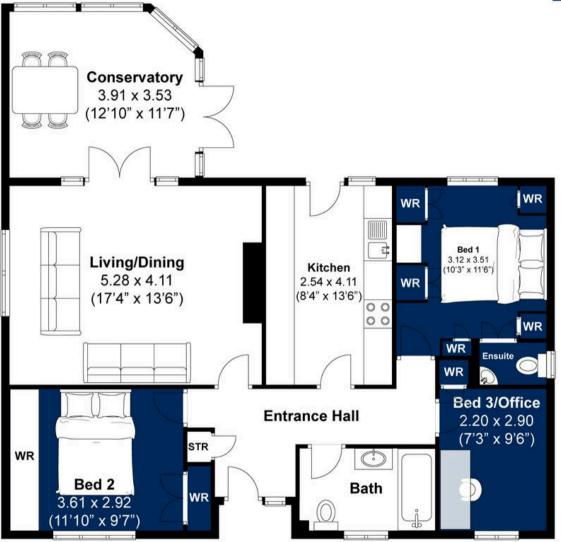

with sun terrace and summerhouse.

## **Key Features**

- Detached Bungalow
- Three Bedrooms
- Sitting Room & Conservatory
- Kitchen
- Bathroom & En-Suite Cloakroom
- Driveway Parking
- Stunning Gardens
- Airconditioning
- No Onward Chain

## Location

Situated in the heart of Dormansland within easy reach of local shops and amenities. Dormans main line station is approximately 0.8 miles away and offers regular services to London Bridge, London Victoria, Clapham Junction and East Croydon. Dormansland Primary School is located within easy walking distance. The larger village of Lingfield is approximately 1.5 miles distant whilst the market town of East Grinstead is only 3.5 miles away approximately and offers a comprehensive range of facilities.





Approximately 95.3 sqm (1025.8 sqft)







## Disclaimer:

The measurements are approximate and are for illustration purposes only. The dimensions are measured internally and in metres and feet. We do not take any responsibility for errors and/or omissions. If you require further verification please discuss with the buyer/owner of the property.













Cole's Estate Agents

56 High Street, East Grinstead - RH19 3DE

01342 324616 • sales@colesestateagents.com • www.colesestateagents.com/