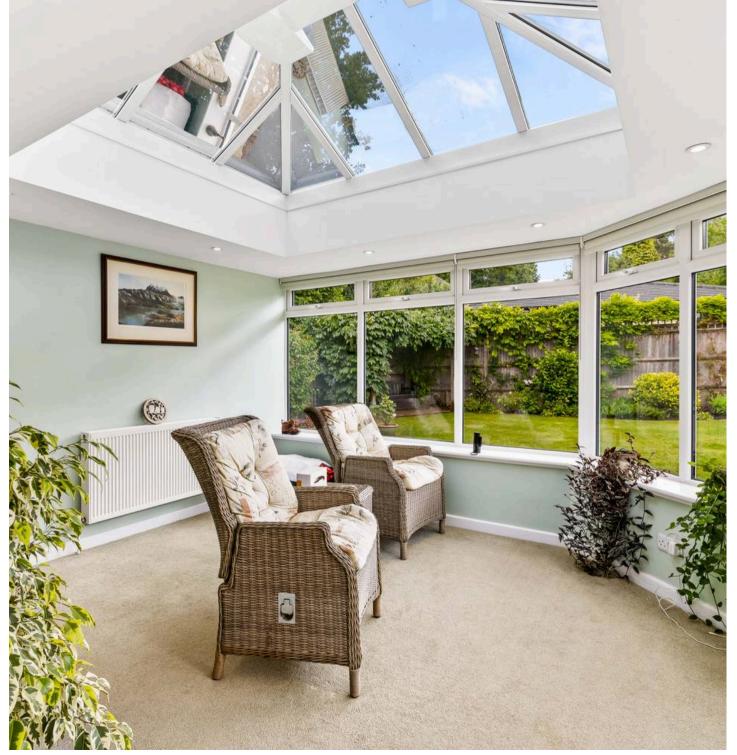

## Description

A well presented detached three bedroom bungalow with pretty gardens and parking in the sought after village of Dormansland. This charming property comprises a sitting room, conservatory, kitchen and refitted shower room. Further benefits include an en-suite cloakroom, off street parking for several vehicles and beautiful gardens with sun terrace and summerhouse.

## **Key Features**

- Detached Bungalow
- Three Bedrooms
- Sitting Room & Conservatory
- Kitchen
- Bathroom & En-Suite Cloakroom
- Driveway Parking
- Stunning Gardens
- Airconditioning
- No Onward Chain