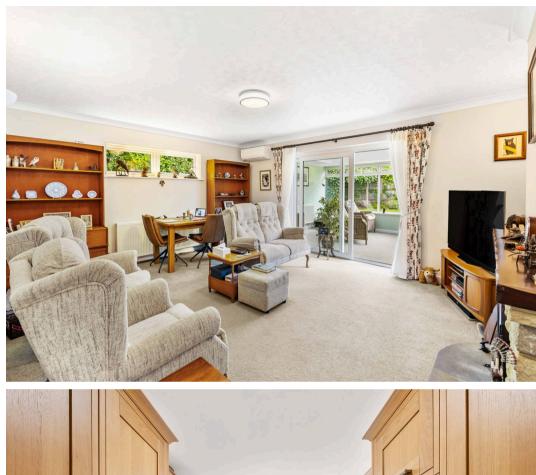

## Description

A well presented detached three bedroom bungalow with pretty gardens and parking in the sought after village of Dormansland. This charming property comprises a sitting room, conservatory, kitchen and refitted shower room. Further benefits include an en-suite cloakroom, off street parking for several vehicles and beautiful gardens with sun terrace and summerhouse.

## **Key Features**

- Detached Bungalow
- Three Bedrooms
- Sitting Room & Conservatory
- Kitchen
- Bathroom & En-Suite Cloakroom
- Driveway Parking
- Stunning Gardens
- Airconditioning
- No Onward Chain