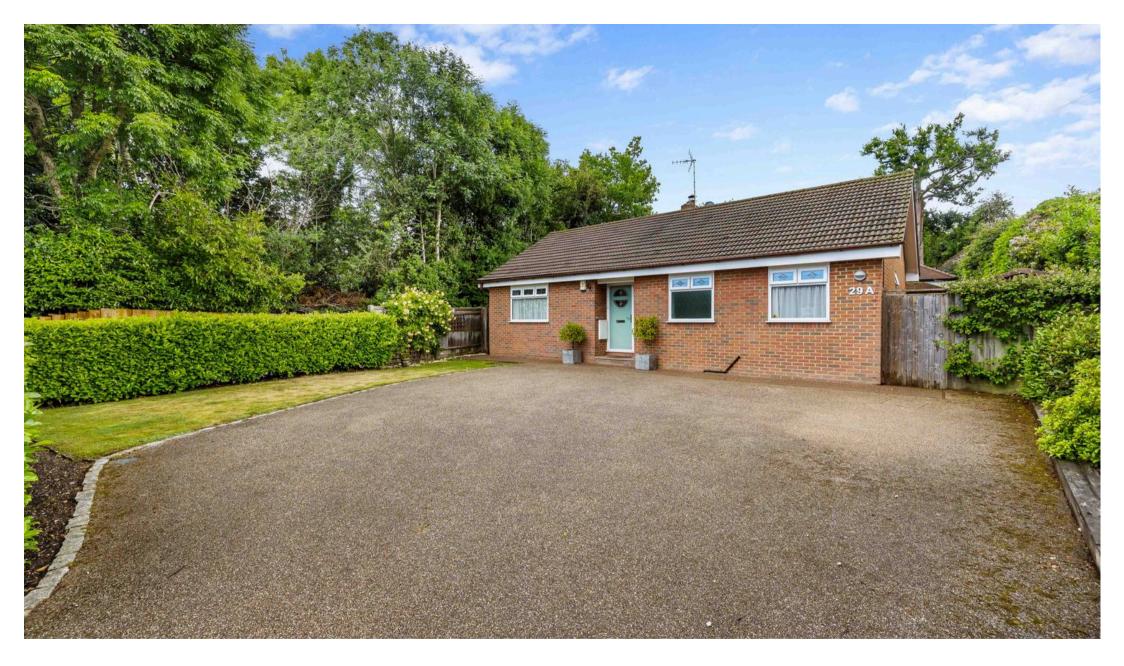

## Description

A well presented detached three bedroom bungalow with pretty gardens and parking in the sought after village of Dormansland. This charming property comprises a sitting room, conservatory, kitchen and refitted shower room. Further benefits include an en-suite cloakroom, off street parking for several vehicles and beautiful gardens with sun terrace and summerhouse.

## **Key Features**

- Detached Bungalow
- Three Bedrooms
- Sitting Room & Conservatory
- Kitchen
- Bathroom & En-Suite Cloakroom
- Driveway Parking
- Stunning Gardens
- Airconditioning
- No Onward Chain