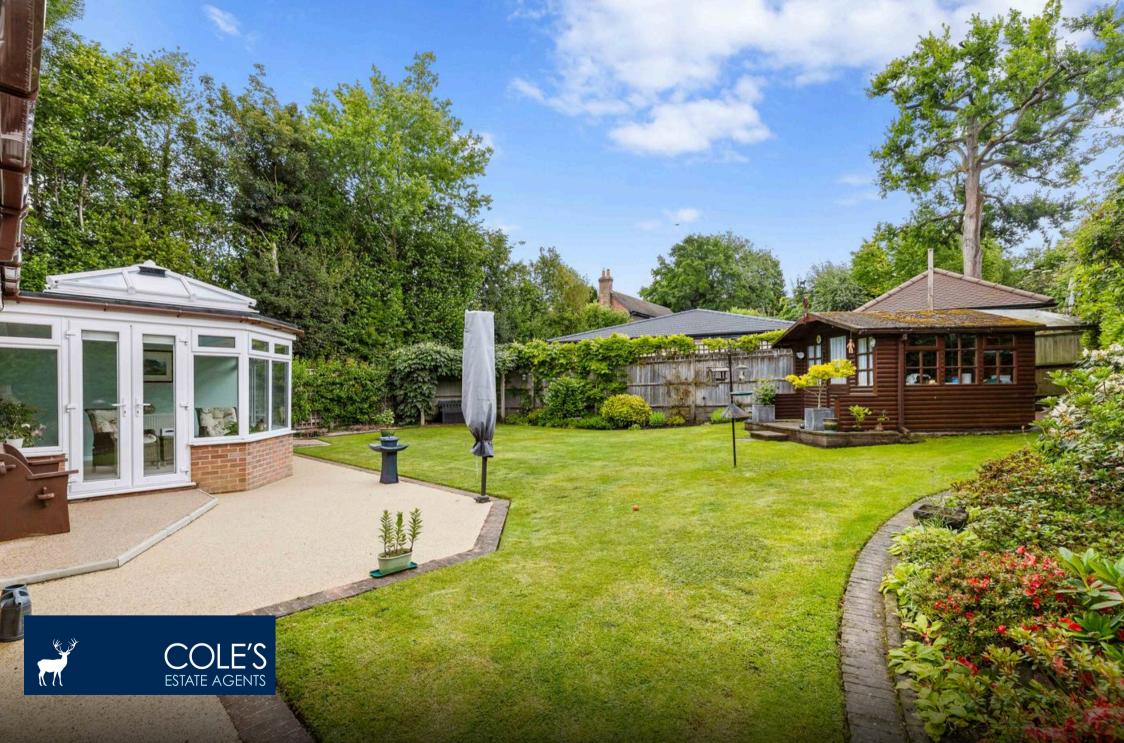

## Description

A well presented detached three bedroom bungalow with pretty gardens and parking in the sought after village of Dormansland. This charming property comprises a sitting room, conservatory, kitchen and refitted shower room. Further benefits include an en-suite cloakroom, off street parking for several vehicles and beautiful gardens with sun terrace and summerhouse.

## **Key Features**

- Detached Bungalow
- Three Bedrooms
- Sitting Room & Conservatory
- Kitchen
- Bathroom & En-Suite Cloakroom
- Driveway Parking
- Stunning Gardens
- Airconditioning
- No Onward Chain