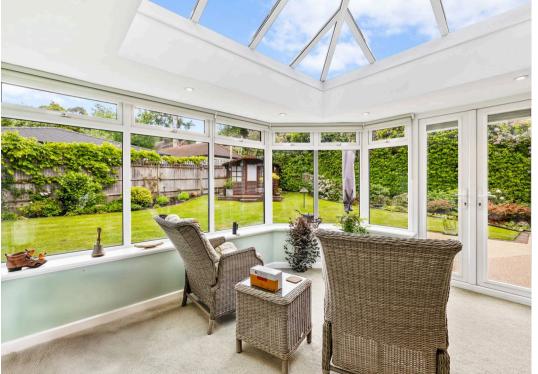

## Description

A well presented detached three bedroom bungalow with pretty gardens and parking in the sought after village of Dormansland. This charming property comprises a sitting room, conservatory, kitchen and refitted shower room. Further benefits include an en-suite cloakroom, off street parking for several vehicles and beautiful gardens with sun terrace and summerhouse.

## **Key Features**

- Detached Bungalow
- Three Bedrooms
- Sitting Room & Conservatory
- Kitchen
- Bathroom & En-Suite Cloakroom
- Driveway Parking
- Stunning Gardens
- Airconditioning
- No Onward Chain