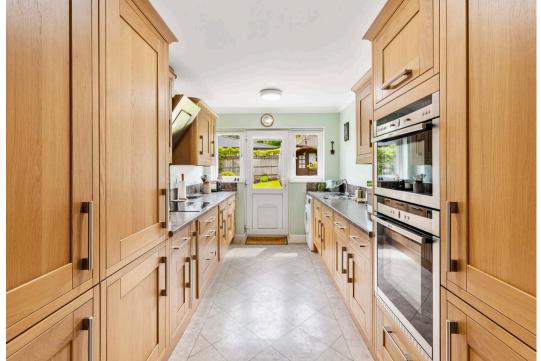

## Description

A well presented detached three bedroom bungalow with pretty gardens and parking in the sought after village of Dormansland. This charming property comprises a sitting room, conservatory, kitchen and refitted shower room. Further benefits include an en-suite cloakroom, off street parking for several vehicles and beautiful gardens with sun terrace and summerhouse.

## **Key Features**

- Detached Bungalow
- Three Bedrooms
- Sitting Room & Conservatory
- Kitchen
- Bathroom & En-Suite Cloakroom
- Driveway Parking
- Stunning Gardens
- Airconditioning
- No Onward Chain