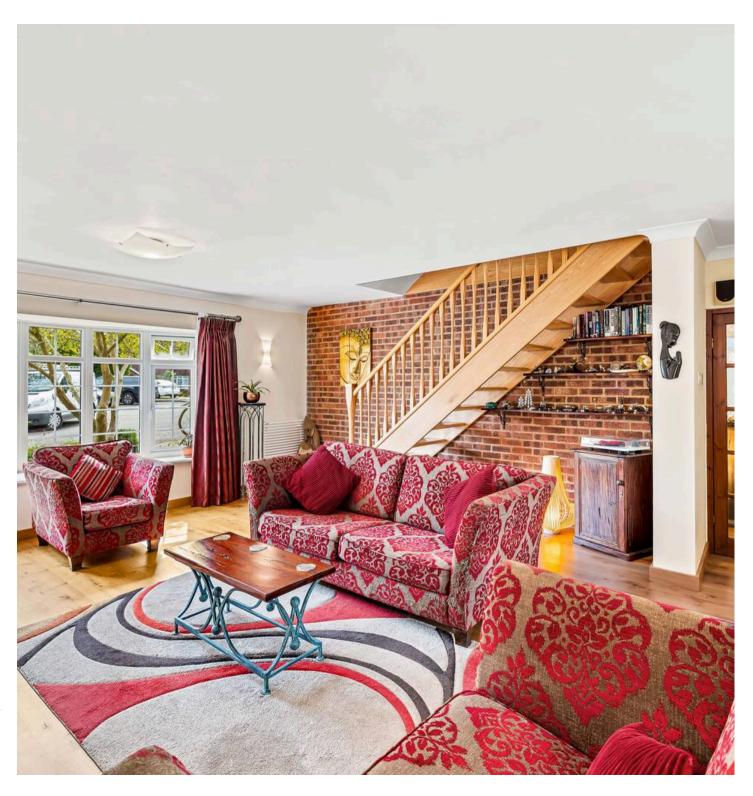

## Description

A beautifully presented four bedroom detached house in the sought after village of West Hoathly. Having been meticulously updated and improved by the current owners, the accommodation comprises a charming double reception room with log burner, conservatory, fitted kitchen and family bathroom. Further benefits include an integral garage with electric roller door, a cloakroom and off street parking. A real highlight of this family home are the delightful gardens and sun terrace that back onto the most fabulous open countryside. Being walking distance of West Hoathly primary school and the renowned "Cat" pub, an internal inspection is strongly recommended.