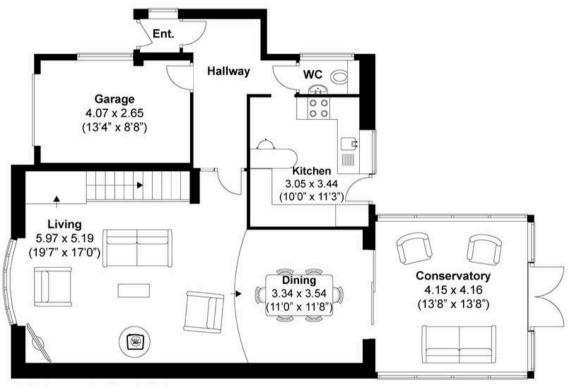

# Ridleys, East Grinstead Approximately 161.5 sqm (1738 sqft)

**GROUND FLOOR** 

**FIRST FLOOR** 

#### Disclaimer:

The measurements are approximate and are for illustration purposes only. The dimensions are measured internally and in metres and feet. We do not take any responsibility for errors and/or omissions. If you require further verification please discuss with the buyer/owner of the property.