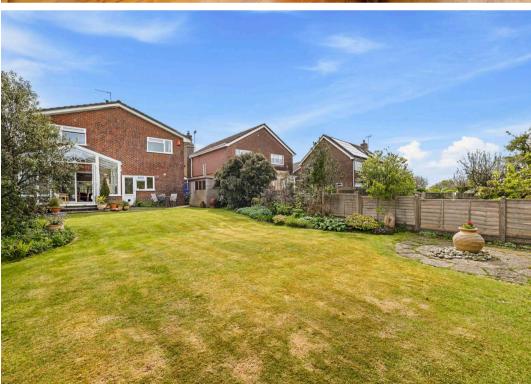

## Description

A beautifully presented four bedroom detached house in the sought after village of West Hoathly. Having been meticulously updated and improved by the current owners, the accommodation comprises a charming double reception room with log burner, conservatory, fitted kitchen and family bathroom. Further benefits include an integral garage with electric roller door, a cloakroom and off street parking. A real highlight of this family home are the delightful gardens and sun terrace that back onto the most fabulous open countryside. Being walking distance of West Hoathly primary school and the renowned "Cat" pub, an internal inspection is strongly recommended.

## **Key Features**

- Detached House
- Four Bedrooms
- Recently Replaced Double Glazing Throughout
- New Boiler 2023
- Cost Effective Solar Panels
- Underfloor Heating in Bathroom & Conservatory
- Off Street Parking & EV Charging Point
- Garage
- Pretty Gardens & Terrace
- Stunning Countryside Views