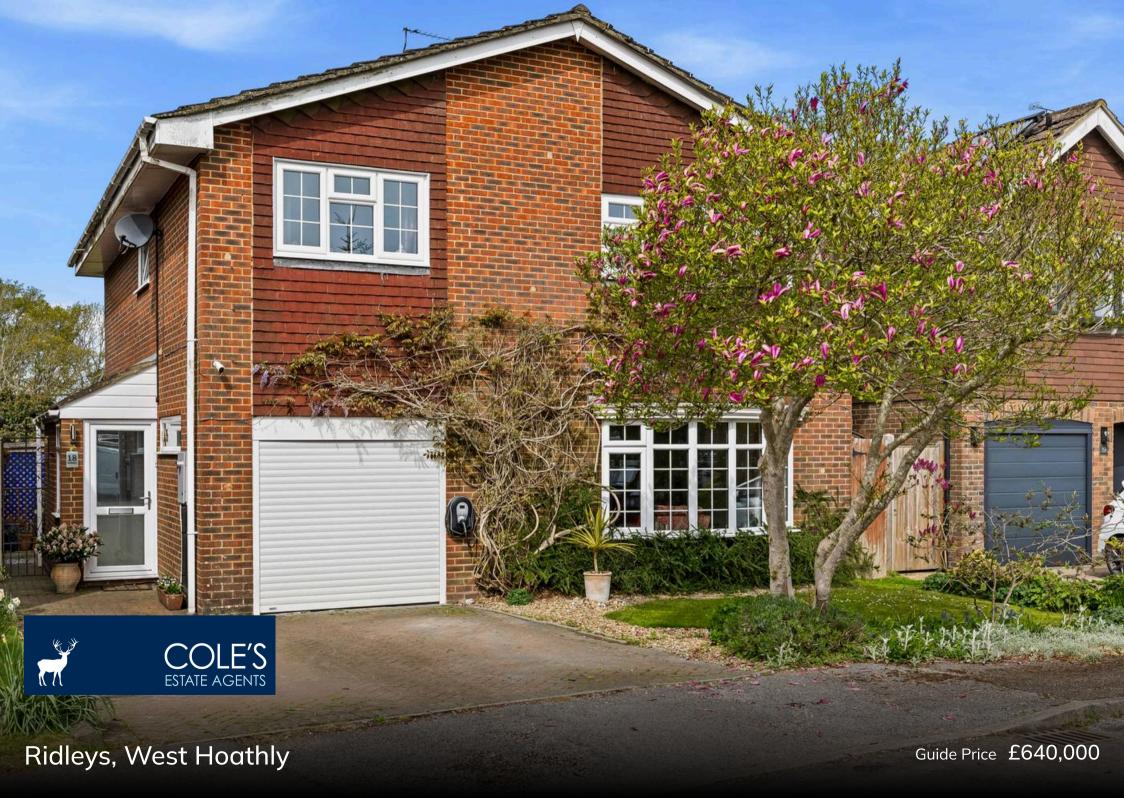

## Description

A beautifully presented four bedroom detached house in the sought after village of West Hoathly. Having been meticulously updated and improved by the current owners, the accommodation comprises a charming double reception room with log burner, conservatory, fitted kitchen and family bathroom. Further benefits include an integral garage with electric roller door, a cloakroom and off street parking. A real highlight of this family home are the delightful gardens and sun terrace that back onto the most fabulous open countryside. Being walking distance of West Hoathly primary school and the renowned "Cat" pub, an internal inspection is strongly recommended.

## **Key Features**

- Detached House
- Four Bedrooms
- Recently Replaced Double Glazing Throughout
- New Boiler 2023
- Cost Effective Solar Panels
- Underfloor Heating in Bathroom & Conservatory
- Off Street Parking & EV Charging Point
- Garage
- Pretty Gardens & Terrace
- Stunning Countryside Views