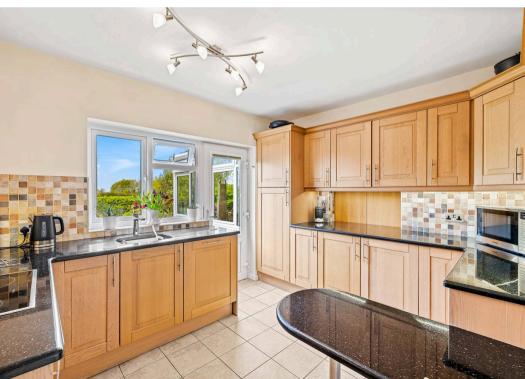

## Description

A beautifully presented four bedroom detached house in the sought after village of West Hoathly. Having been meticulously updated and improved by the current owners, the accommodation comprises a charming double reception room with log burner, conservatory, fitted kitchen and family bathroom. Further benefits include an integral garage with electric roller door, a cloakroom and off street parking. A real highlight of this family home are the delightful gardens and sun terrace that back onto the most fabulous open countryside. Being walking distance of West Hoathly primary school and the renowned "Cat" pub, an internal inspection is strongly recommended.