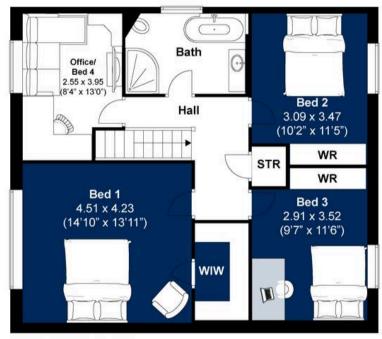

# Ridleys, East Grinstead Approximately 161.5 sqm (1738 sqft)

**GROUND FLOOR** 

**FIRST FLOOR** 

#### Disclaimer:

The measurements are approximate and are for illustration purposes only. The dimensions are measured internally and in metres and feet. We do not take any responsibility for errors and/or omissions. If you require further verification please discuss with the buyer/owner of the property.