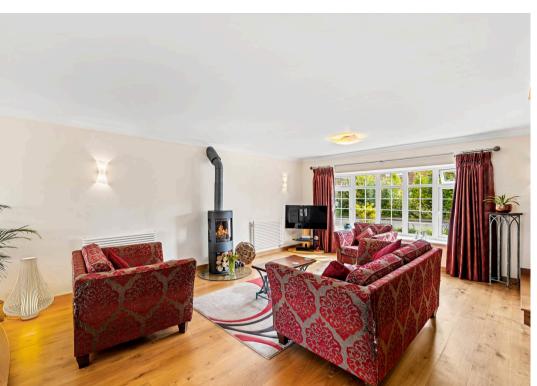

## Description

A beautifully presented four bedroom detached house in the sought after village of West Hoathly. Having been meticulously updated and improved by the current owners, the accommodation comprises a charming double reception room with log burner, conservatory, fitted kitchen and family bathroom. Further benefits include an integral garage with electric roller door, a cloakroom and off street parking. A real highlight of this family home are the delightful gardens and sun terrace that back onto the most fabulous open countryside. Being walking distance of West Hoathly primary school and the renowned "Cat" pub, an internal inspection is strongly recommended.

## **Key Features**

- Detached House
- Four Bedrooms
- Recently Replaced Double Glazing Throughout
- New Boiler 2023
- Cost Effective Solar Panels
- Underfloor Heating in Bathroom & Conservatory
- Off Street Parking & EV Charging Point
- Garage
- Pretty Gardens & Terrace
- Stunning Countryside Views