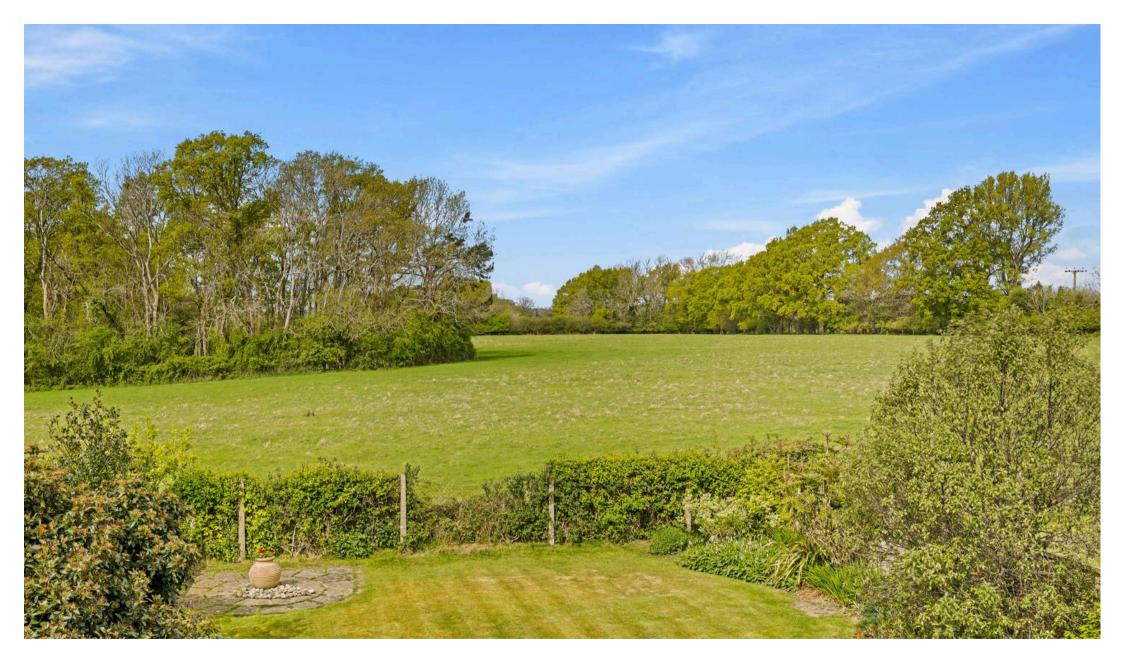

## Description

A beautifully presented four bedroom detached house in the sought after village of West Hoathly. Having been meticulously updated and improved by the current owners, the accommodation comprises a charming double reception room with log burner, conservatory, fitted kitchen and family bathroom. Further benefits include an integral garage with electric roller door, a cloakroom and off street parking. A real highlight of this family home are the delightful gardens and sun terrace that back onto the most fabulous open countryside. Being walking distance of West Hoathly primary school and the renowned "Cat" pub, an internal inspection is strongly recommended.

## **Key Features**

- Detached House
- Four Bedrooms
- Recently Replaced Double Glazing Throughout
- New Boiler 2023
- Cost Effective Solar Panels
- Underfloor Heating in Bathroom & Conservatory
- Off Street Parking & EV Charging Point
- Garage
- Pretty Gardens & Terrace
- Stunning Countryside Views