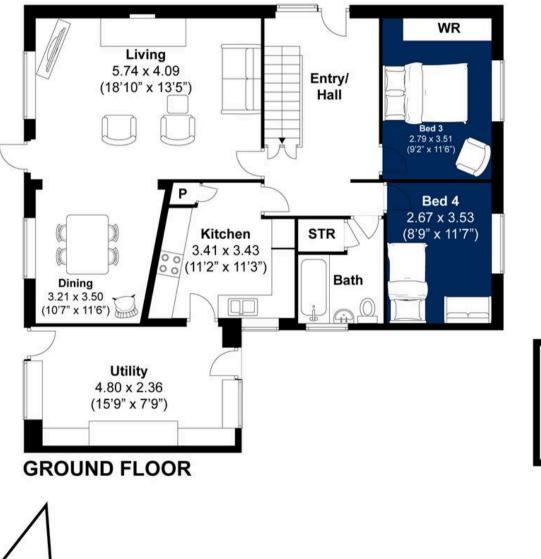

# Ship Street, East Grinstead

Approximately 172.47 sqm (1856.64 sqft)

(NOT IN POSITION)

#### Disclaimer:

The measurements are approximate and are for illustration purposes only. The dimensions are measured internally and in metres and feet. We do not take any responsibility for errors and/or omissions. If you require further verification please discuss with the buyer/owner of the property.