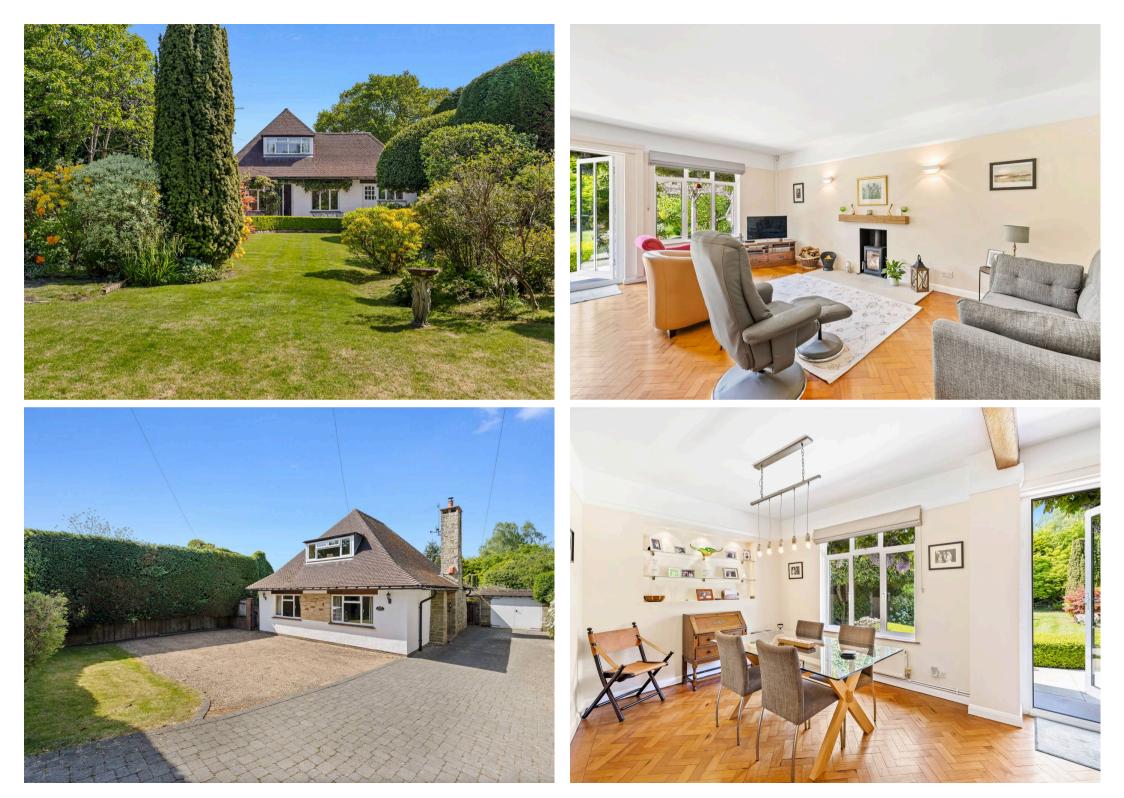

### Description

A charming, detached four bedroom chalet style house walking distance of East Grinstead High Street. The generous accommodation comprises an open-plan sitting and dining room, smart modern kitchen, two bathrooms and a utility room. Externally, the property offers off street parking for several vehicles, a garage and the most wonderful and private mature gardens and sun terrace. Properties in this location are rare to the market therefore, an internal inspection is strongly recommended. No onward chain.

## **Key Features**

- Stunning Detached Chalet Style House
- Four Double Bedrooms
- Two Bathrooms
- Open-Plan Sitting/Dining Room
- Modern Kitchen
- Generous Utility Room
- Off Street Parking & Garage
- Beautiful Mature Gardens & Sun Terrace
- No Onward Chain