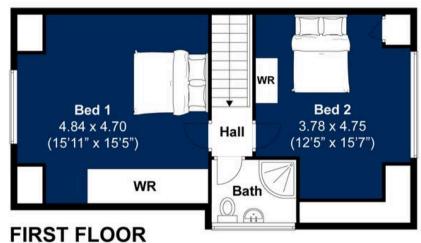

# Ship Street, East Grinstead

Approximately 172.47 sqm (1856.64 sqft)

(NOT IN POSITION)