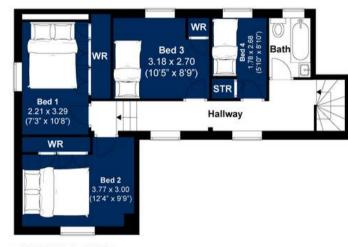

# Post Horn Lane, Forest Row

Approximately 146.91 sqm (1581.34 sqft) - Total Approximately 103.68 sqm (1116 sqft) - Excluding Garage

**FIRST FLOOR** 