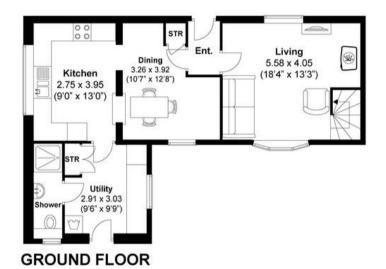

# Post Horn Lane, Forest Row

Approximately 146.91 sqm (1581.34 sqft) - Total Approximately 103.68 sqm (1116 sqft) - Excluding Garage

**FIRST FLOOR** 