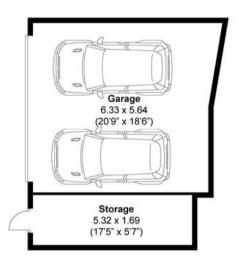

# Post Horn Lane, Forest Row

Approximately 146.91 sqm (1581.34 sqft) - Total Approximately 103.68 sqm (1116 sqft) - Excluding Garage

**FIRST FLOOR** 