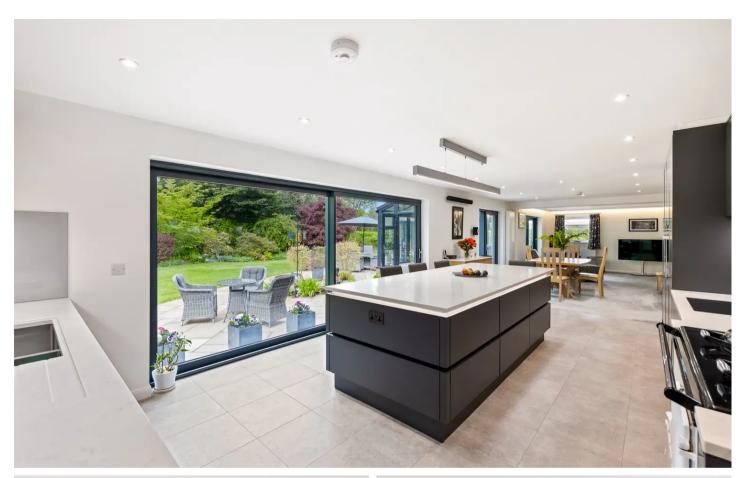

An exceptional five bedroom detached family home situated on this highly sought after private road in Furnace Wood. Accommodation comprises three reception rooms, a stunning kitchen/breakfast room including Quooker tap providing boiling and filtered water, NEFF dishwasher/ coffee machine/ combi oven/ induction hob and warming drawers, a conservatory, family bathroom and an en-suite bathroom with hydro-therapy bath and underfloor heating. Further benefits include a study, utility room, cloakroom, double garage with electric charging point and cat 5 cabling to the ground floor accommodation. Outside, one of the true highlights of this property are the surrounding gardens and sun terrace. An abundance of mature trees and hedging offer privacy and seclusion, and a sweeping driveway provides off street parking for many vehicles.