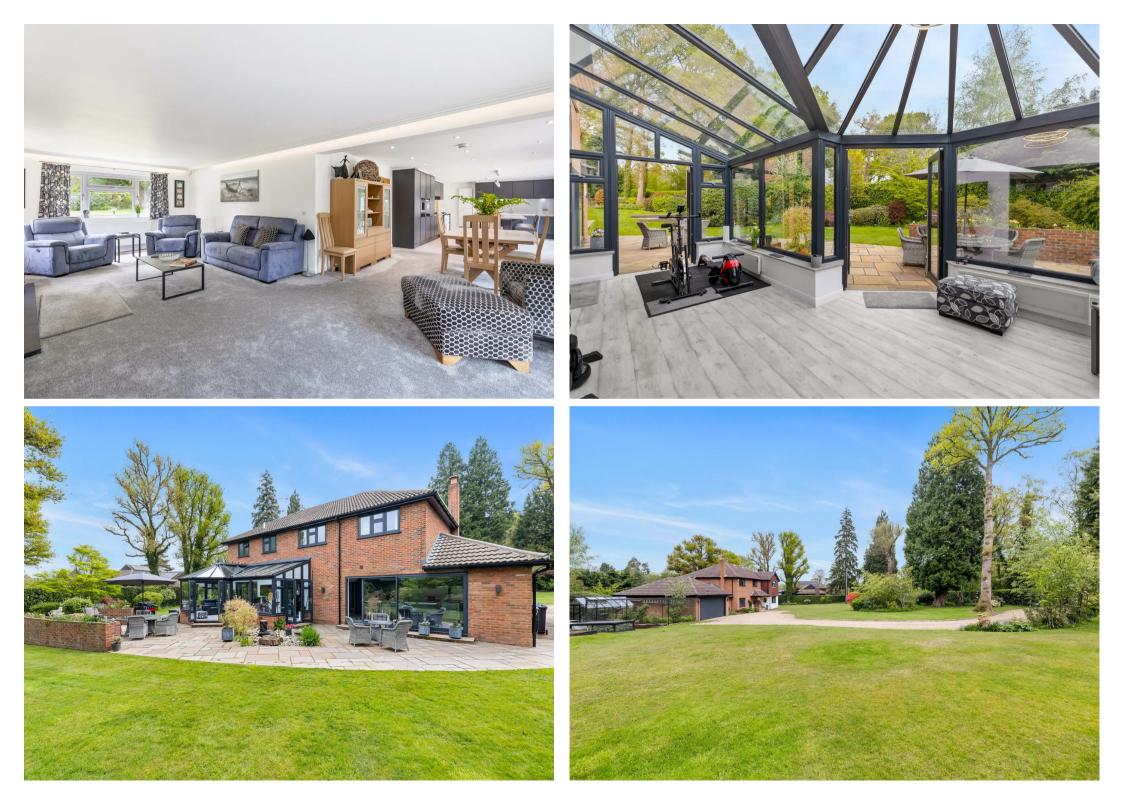

An exceptional five bedroom detached family home situated on this highly sought after private road in Furnace Wood. Accommodation comprises three reception rooms, a stunning kitchen/breakfast room including Quooker tap providing boiling and filtered water, NEFF dishwasher/ coffee machine/ combi oven/ induction hob and warming drawers, a conservatory, family bathroom and an en-suite bathroom with hydro-therapy bath and underfloor heating. Further benefits include a study, utility room, cloakroom, double garage with electric charging point and cat 5 cabling to the ground floor accommodation. Outside, one of the true highlights of this property are the surrounding gardens and sun terrace. An abundance of mature trees and hedging offer privacy and seclusion, and a sweeping driveway provides off street parking for many vehicles.

- Stunning Detached Family Home
- Five Bedrooms
- Air-conditioning To Main Bedroom
- Three Reception Rooms
- Family Bathroom
- En-suite Bathroom With Hydro-Therapy Bath And Underfloor Heating
- Beautiful Kitchen/Dining Room
- Conservatory
- Utility Room & Cloakroom
- Study
- Double Garage
- Driveway Parking
- Fabulous Formal Gardens & Sun Terrace
- Private Road