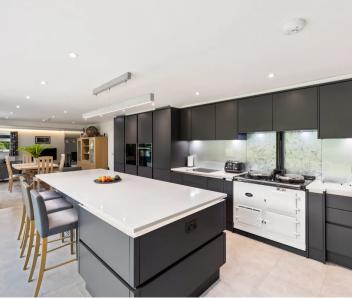

An exceptional five bedroom detached family home situated on this highly sought after private road in Furnace Wood. Accommodation comprises three reception rooms, a stunning kitchen/breakfast room including Quooker tap providing boiling and filtered water, NEFF dishwasher/ coffee machine/ combi oven/ induction hob and warming drawers, a conservatory, family bathroom and an en-suite bathroom with hydro-therapy bath and underfloor heating. Further benefits include a study, utility room, cloakroom, double garage with electric charging point and cat 5 cabling to the ground floor accommodation. Outside, one of the true highlights of this property are the surrounding gardens and sun terrace. An abundance of mature trees and hedging offer privacy and seclusion, and a sweeping driveway provides off street parking for many vehicles.