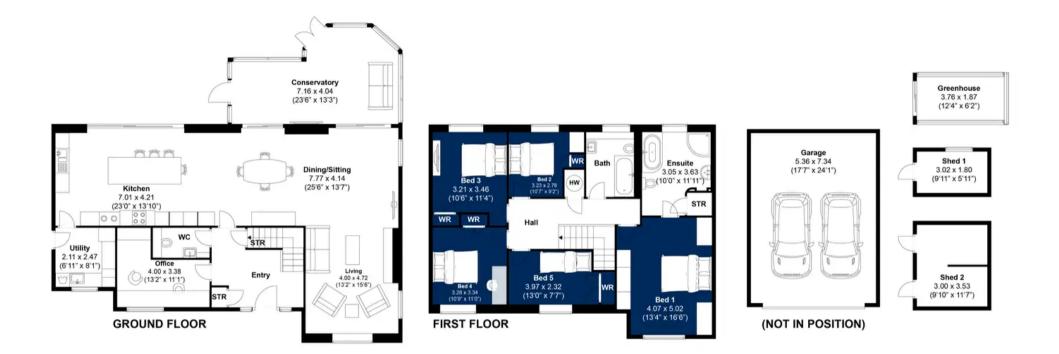

An exceptional five bedroom detached family home situated on this highly sought after private road in Furnace Wood. Accommodation comprises three reception rooms, a stunning kitchen/breakfast room including Quooker tap providing boiling and filtered water, NEFF dishwasher/ coffee machine/ combi oven/ induction hob and warming drawers, a conservatory, family bathroom and an en-suite bathroom with hydro-therapy bath and underfloor heating. Further benefits include a study, utility room, cloakroom, double garage with electric charging point and cat 5 cabling to the ground floor accommodation. Outside, one of the true highlights of this property are the surrounding gardens and sun terrace. An abundance of mature trees and hedging offer privacy and seclusion, and a sweeping driveway provides off street parking for many vehicles.

- Stunning Detached Family Home
- Five Bedrooms
- Air-conditioning To Main Bedroom
- Three Reception Rooms
- Family Bathroom
- En-suite Bathroom With Hydro-Therapy Bath And Underfloor Heating
- Beautiful Kitchen/Dining Room
- Conservatory
- Utility Room & Cloakroom
- Study
- Double Garage
- Driveway Parking
- Fabulous Formal Gardens & Sun Terrace
- Private Road

## Felcot Road, Felbridge Approximately 237.26 sqm (2553.88 sqft)