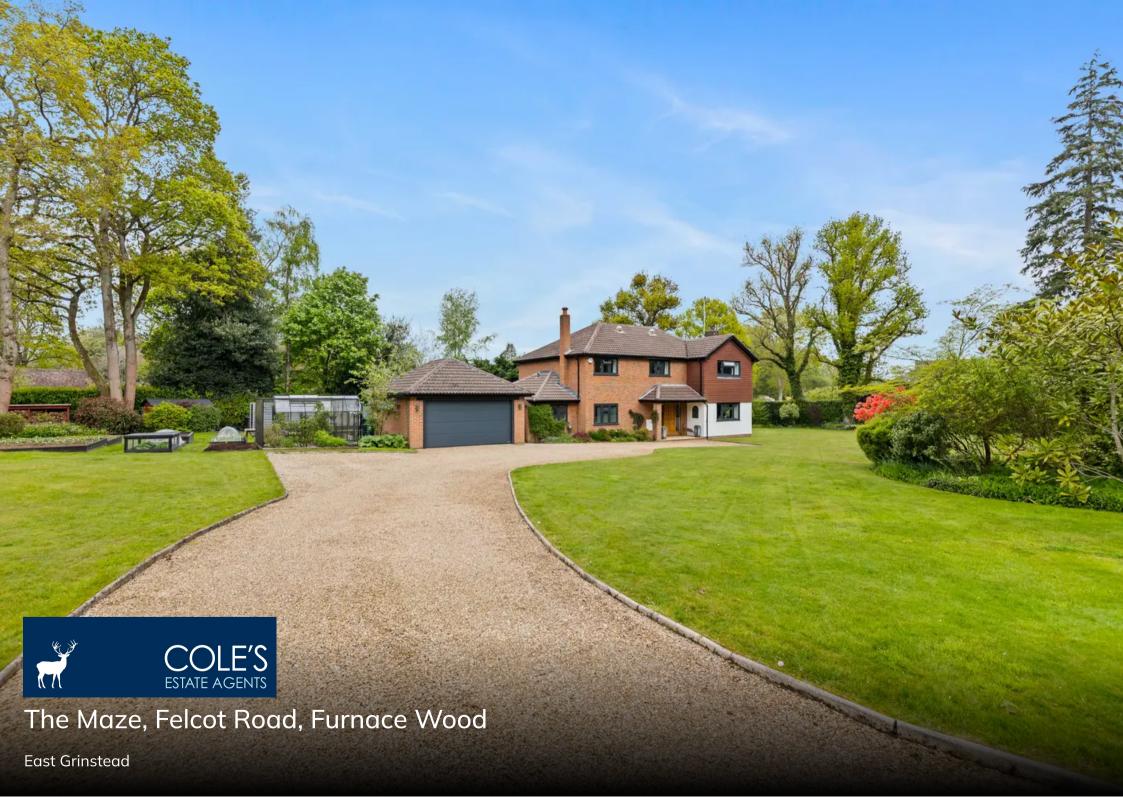

An exceptional five bedroom detached family home situated on this highly sought after private road in Furnace Wood. Accommodation comprises three reception rooms, a stunning kitchen/breakfast room including Quooker tap providing boiling and filtered water, NEFF dishwasher/ coffee machine/ combi oven/ induction hob and warming drawers, a conservatory, family bathroom and an en-suite bathroom with hydro-therapy bath and underfloor heating. Further benefits include a study, utility room, cloakroom, double garage with electric charging point and cat 5 cabling to the ground floor accommodation. Outside, one of the true highlights of this property are the surrounding gardens and sun terrace. An abundance of mature trees and hedging offer privacy and seclusion, and a sweeping driveway provides off street parking for many vehicles.

- Stunning Detached Family Home
- Five Bedrooms
- Air-conditioning To Main Bedroom
- Three Reception Rooms
- Family Bathroom
- En-suite Bathroom With Hydro-Therapy Bath And Underfloor Heating
- Beautiful Kitchen/Dining Room
- Conservatory
- Utility Room & Cloakroom
- Study
- Double Garage
- Driveway Parking
- Fabulous Formal Gardens & Sun Terrace
- Private Road