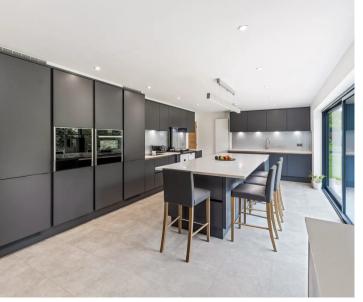

An exceptional five bedroom detached family home situated on this highly sought after private road in Furnace Wood. Accommodation comprises three reception rooms, a stunning kitchen/breakfast room including Quooker tap providing boiling and filtered water, NEFF dishwasher/ coffee machine/ combi oven/ induction hob and warming drawers, a conservatory, family bathroom and an en-suite bathroom with hydro-therapy bath and underfloor heating. Further benefits include a study, utility room, cloakroom, double garage with electric charging point and cat 5 cabling to the ground floor accommodation. Outside, one of the true highlights of this property are the surrounding gardens and sun terrace. An abundance of mature trees and hedging offer privacy and seclusion, and a sweeping driveway provides off street parking for many vehicles.