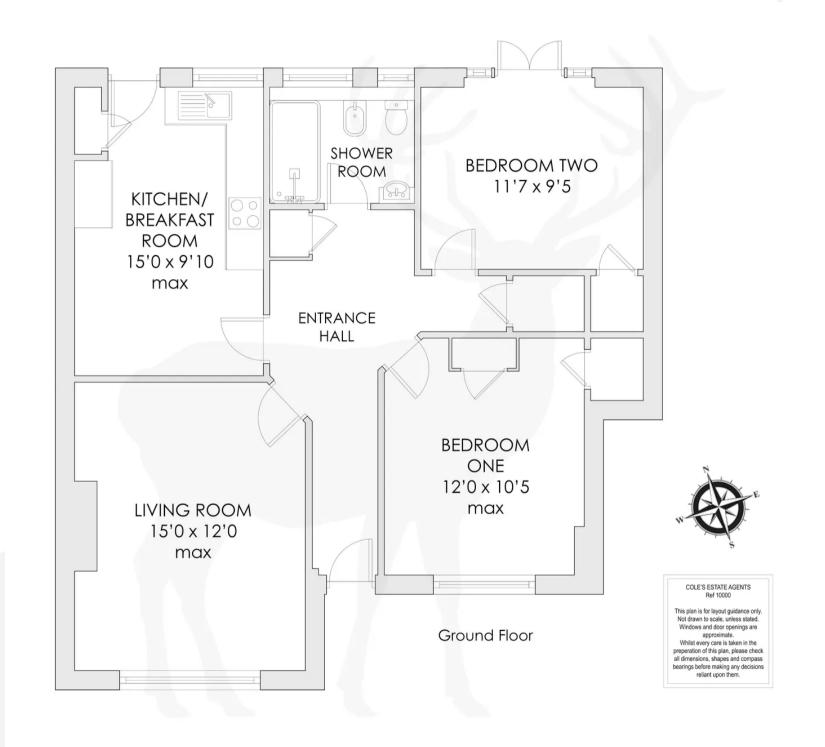

A smart two bedroom ground floor apartment situated walking distance of East Grinstead High Street. Accommodation comprises two double bedrooms, a kitchen/breakfast room, sitting room and shower room. Further benefits include off street parking, a garage and pretty communal gardens. No onward chain.

## EPC Rating: C Key Features

- Two Double Bedrooms
- Garage & Parking
- Communal Gardens
- Walking Distance of East Grinstead High Street

Situated within walking distance of East Grinstead High Street, with its comprehensive range of amenities including three supermarkets (Waitrose), restaurants, coffee houses and boutique shops. East Grinstead mainline station is a short walk away, having frequent services to East Croydon, Clapham Junction, London Victoria and London Bridge.