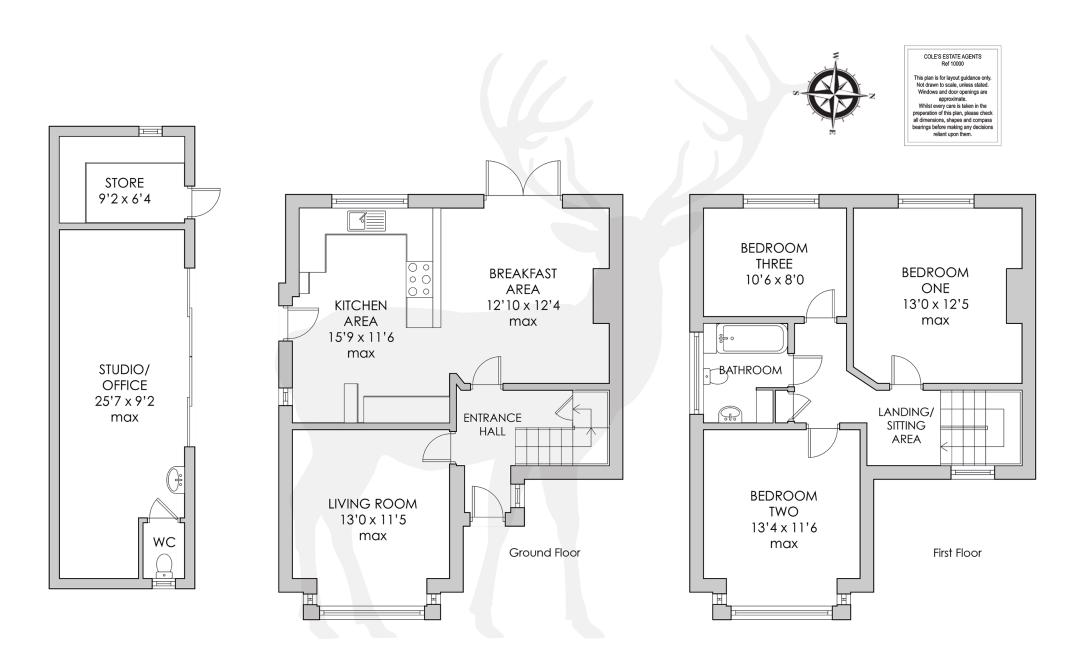

### **KEY INFORMATION**

| Total Internal Area | 1,294 sq ft |
|---------------------|-------------|
| Max Broadband       | 67 Mbps     |
| Tenure              | Freehold    |
| EPC Rating          | D - 65      |
| Local Council       | MID SUSSEX  |
| Council Tax Band    | E           |
| Amount per annum    | £2,421      |

### ACCOMMODATION

The property is entered via composite door to front with obscure glazed panel, opening to:

#### ENTRANCE HALL

Double glazed window to side, wooden parquet flooring, radiator, stairs to first floor, under stairs storage cupboard, doors to living room and breakfast area.

#### LIVING ROOM

Double glazed bay window to front, radiator, wall lights telephone point, television point.

#### **BREAKFAST AREA**

Double glazed patio doors to rear, cast iron fireplace with slate hearth, wooden parquet flooring, two radiators, downlighters, open to:

#### **KITCHEN AREA**

Range of wall and base units with wooden contrasting work surfaces incorporating sink and drainer with mixer tap, range cooker with double oven, grill and 5 ring gas hob, contemporary hanging extractor fan, space for American style dishwasher, space and plumbing for slimline dishwasher and washing machine, space for tumble dryer, part tiled walls, tiled flooring, radiator, downlighters, double glazed windows to rear and side, door to side.

#### LANDING/SITTING AREA

Double glazed window to front, seating area with storage under, radiator, doors to all bedrooms and bathroom.

**BEDROOM ONE** Double glazed window to front, radiator, television poin

**BEDROOM TWO** Double glazed bay window to front, radiator.

BEDROOM THREE

#### BATHROOM

Fitted suite comprising panel bath with shower over, low level wc, wash hand basin with mixer tap and storage drawers under, part tiled walls, recessed area with shelving, frosted double glazed window to side.

#### DETACHED OFFICE/STUDIO

Generous in proportions with two double glazed sliding patio doors to side, wooden laminate flooring, downlighters, electric heater, wash hand basin with mixer tap, door to WC with low level wc and double glazed window to front. Adjoining store room with work benches.