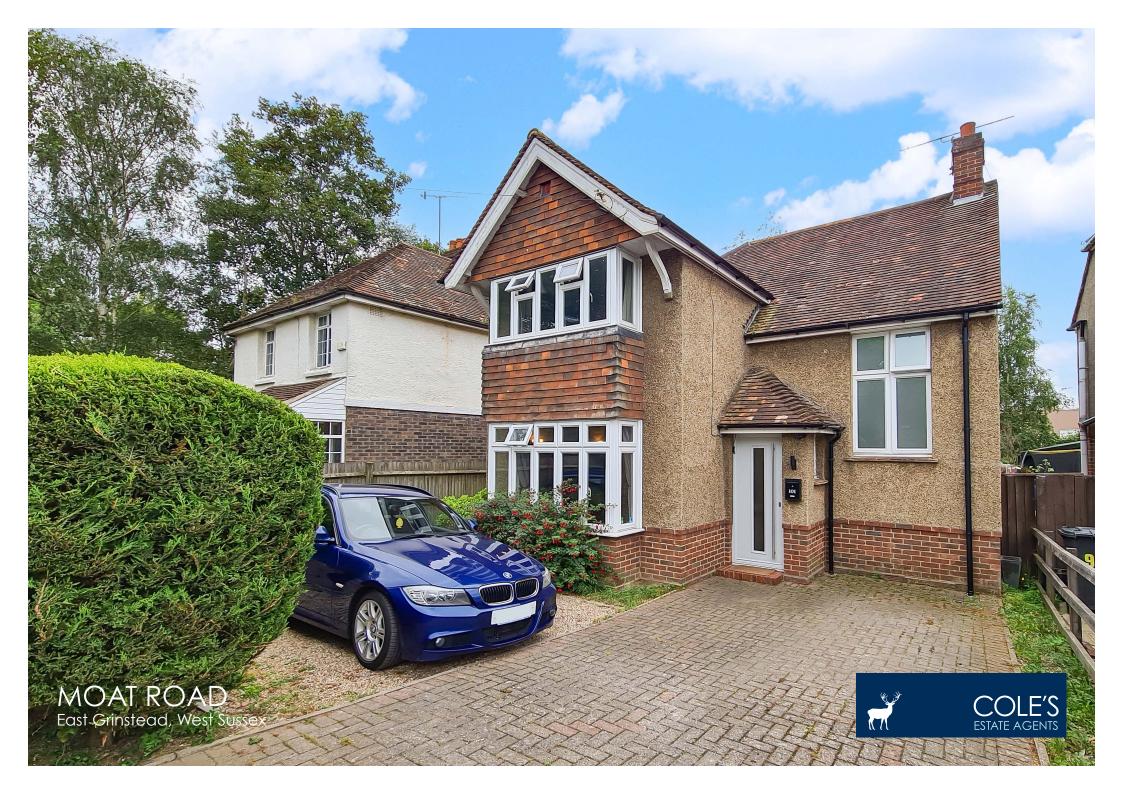

# MOAT ROAD, EAST GRINSTEAD, WEST SUSSEX

### **PROPERTY DESCRIPTION**

A detached family home within a short walk of the town centre and mainline station offering well presented accommodation with the benefit of detached office/studio. The ground floor comprises entrance hall, breakfast area open to kitchen area and separate living room with bay window. The first floor consists of three bedrooms and bathroom.

Outside the property benefits from driveway for cars, large detached studio/office with wc and adjoining store room and westerly facing garden.

Viewings are highly recommended to appreciate the accommodation on offer.

#### FRONT GARDEN

Brick paved and gravel driveway providing parking for two cars, outside light, hedging to front, gate to side.