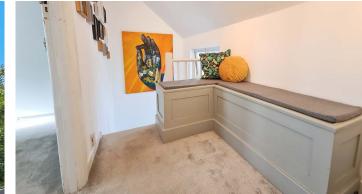

#### LANDING/SITTING AREA

Double glazed window to front, seating area with storage under, radiator, doors to all bedrooms and bathroom.

**BEDROOM ONE** Double glazed window to front, radiator, television poin