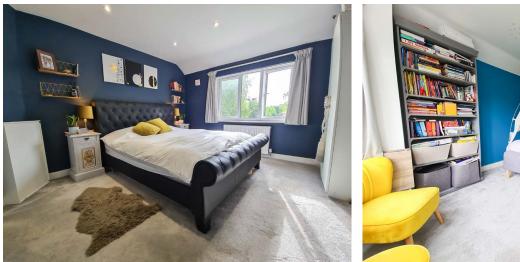

#### LANDING/SITTING AREA

Double glazed window to front, seating area with storage under, radiator, doors to all bedrooms and bathroom.

**BEDROOM ONE** Double glazed window to front, radiator, television poin

**BEDROOM TWO** Double glazed bay window to front, radiator.

BEDROOM THREE