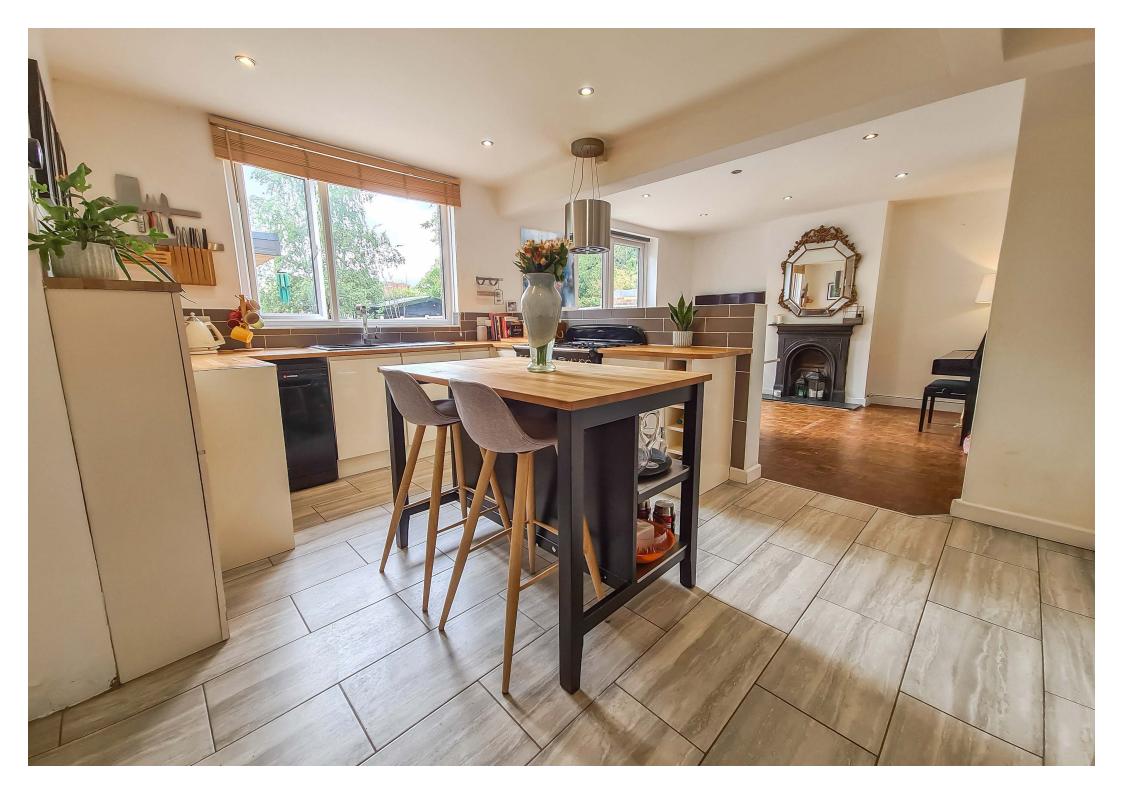

#### **BREAKFAST AREA**

Double glazed patio doors to rear, cast iron fireplace with slate hearth, wooden parquet flooring, two radiators, downlighters, open to:

#### **KITCHEN AREA**

Range of wall and base units with wooden contrasting work surfaces incorporating sink and drainer with mixer tap, range cooker with double oven, grill and 5 ring gas hob, contemporary hanging extractor fan, space for American style dishwasher, space and plumbing for slimline dishwasher and washing machine, space for tumble dryer, part tiled walls, tiled flooring, radiator, downlighters, double glazed windows to rear and side, door to side.