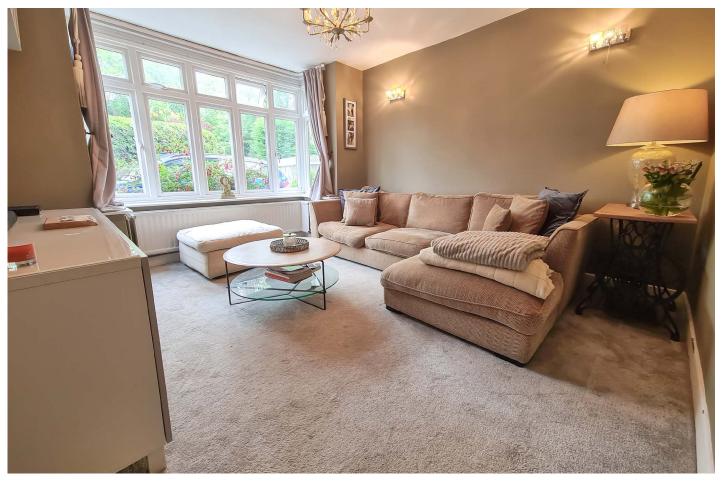

#### LIVING ROOM

Double glazed bay window to front, radiator, wall lights telephone point, television point.