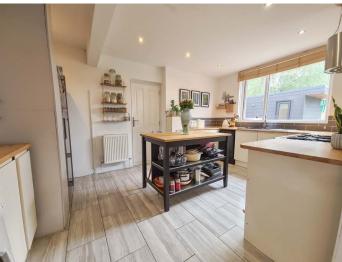

#### **KITCHEN AREA**

Range of wall and base units with wooden contrasting work surfaces incorporating sink and drainer with mixer tap, range cooker with double oven, grill and 5 ring gas hob, contemporary hanging extractor fan, space for American style dishwasher, space and plumbing for slimline dishwasher and washing machine, space for tumble dryer, part tiled walls, tiled flooring, radiator, downlighters, double glazed windows to rear and side, door to side.