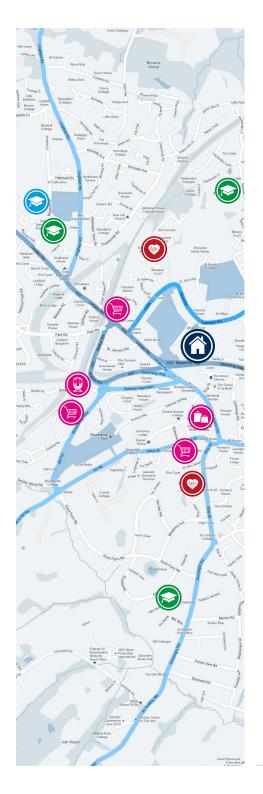

# LOCATION

The property is situated in the heart of East Grinstead. Local primary and secondary schools are within easy reach and the town centre is only 0.2 miles away and offers a comprehensive range of shopping, coffee shops, restaurants, public houses, leisure centre, cinema and three supermarkets.

East Grinstead train station is only 0.5 miles away (on foot) and offers frequent services to East Croydon, Clapham Junction, London Bridge and London Victoria. London Gatwick is only 10 miles away whilst the M25 is 11 miles distant. Private and specialist schools can be found in Forest Row, Turners Hill, Lingfield and Worth which are all within 10 miles.