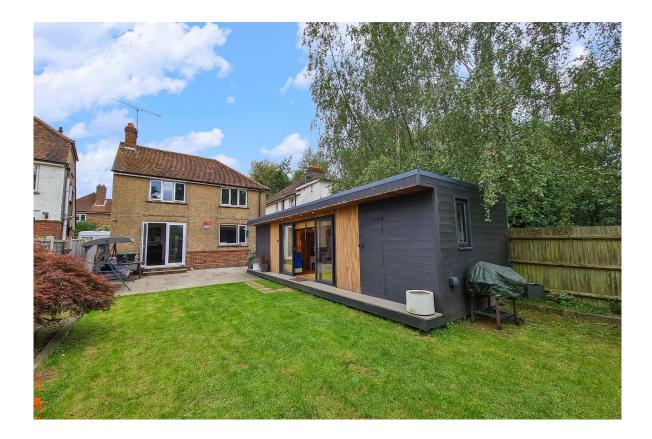

Outside the property benefits from driveway for cars, large detached studio/office with wc and adjoining store room and westerly facing garden.

Viewings are highly recommended to appreciate the accommodation on offer.

#### REAR GARDEN

Large paved terrace area, lawn area, shrub borders, garden shed, enclosed by fence panels.

#### DETACHED OFFICE/STUDIO

Generous in proportions with two double glazed sliding patio doors to side, wooden laminate flooring, downlighters, electric heater, wash hand basin with mixer tap, door to WC with low level wc and double glazed window to front. Adjoining store room with work benches.