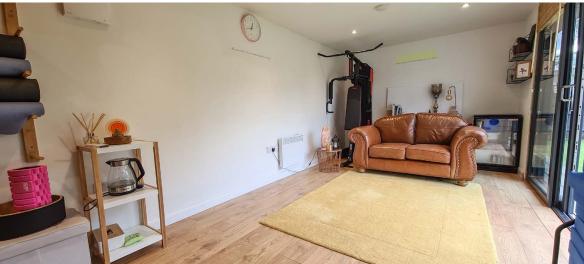

#### DETACHED OFFICE/STUDIO

Generous in proportions with two double glazed sliding patio doors to side, wooden laminate flooring, downlighters, electric heater, wash hand basin with mixer tap, door to WC with low level wc and double glazed window to front. Adjoining store room with work benches.