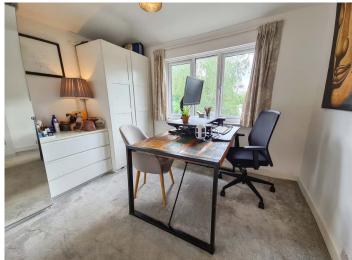

#### LANDING/SITTING AREA

Double glazed window to front, seating area with storage under, radiator, doors to all bedrooms and bathroom.

**BEDROOM ONE** Double glazed window to front, radiator, television poin

**BEDROOM TWO** Double glazed bay window to front, radiator.

BEDROOM THREE