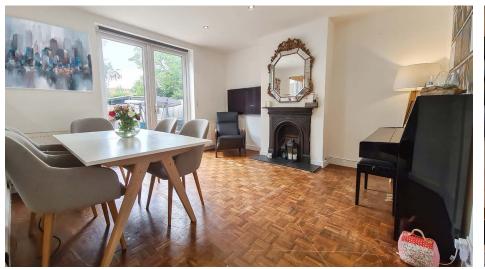

#### LIVING ROOM

Double glazed bay window to front, radiator, wall lights telephone point, television point.

#### **BREAKFAST AREA**

Double glazed patio doors to rear, cast iron fireplace with slate hearth, wooden parquet flooring, two radiators, downlighters, open to: