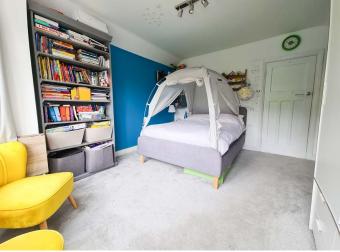

#### LANDING/SITTING AREA

Double glazed window to front, seating area with storage under, radiator, doors to all bedrooms and bathroom.

**BEDROOM ONE** Double glazed window to front, radiator, television poin

**BEDROOM TWO** Double glazed bay window to front, radiator.

BEDROOM THREE