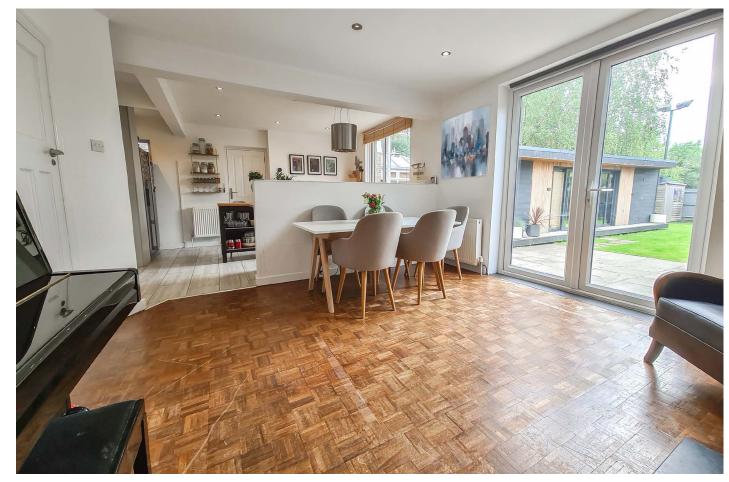

#### **BREAKFAST AREA**

Double glazed patio doors to rear, cast iron fireplace with slate hearth, wooden parquet flooring, two radiators, downlighters, open to:

#### **KITCHEN AREA**

Range of wall and base units with wooden contrasting work surfaces incorporating sink and drainer with mixer tap, range cooker with double oven, grill and 5 ring gas hob, contemporary hanging extractor fan, space for American style dishwasher, space and plumbing for slimline dishwasher and washing machine, space for tumble dryer, part tiled walls, tiled flooring, radiator, downlighters, double glazed windows to rear and side, door to side.