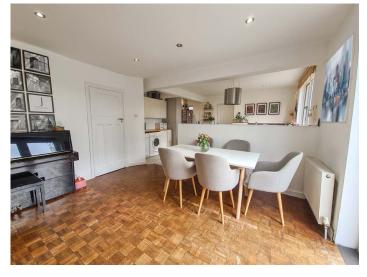

#### **BREAKFAST AREA**

Double glazed patio doors to rear, cast iron fireplace with slate hearth, wooden parquet flooring, two radiators, downlighters, open to: