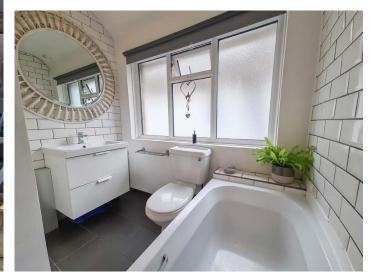

#### BATHROOM

Fitted suite comprising panel bath with shower over, low level wc, wash hand basin with mixer tap and storage drawers under, part tiled walls, recessed area with shelving, frosted double glazed window to side.