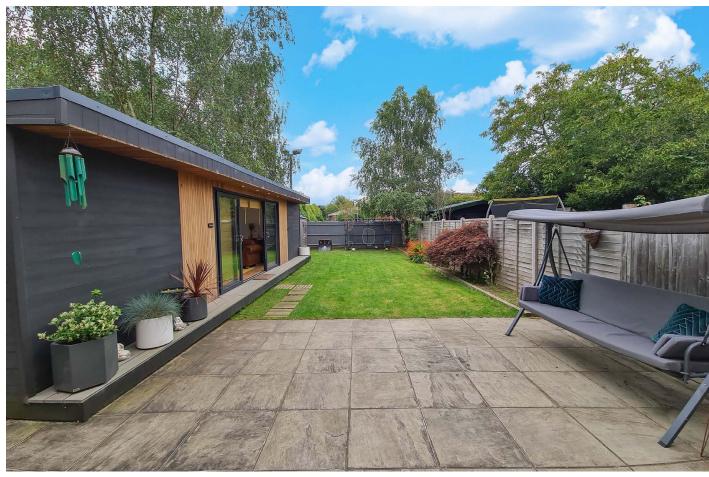

#### REAR GARDEN

Large paved terrace area, lawn area, shrub borders, garden shed, enclosed by fence panels.

#### DETACHED OFFICE/STUDIO

Generous in proportions with two double glazed sliding patio doors to side, wooden laminate flooring, downlighters, electric heater, wash hand basin with mixer tap, door to WC with low level wc and double glazed window to front. Adjoining store room with work benches.