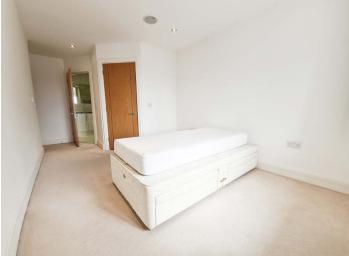

MASTER BEDROOM Double glazed window to rear enjoying far reaching views, downlighters, inset ceiling speakers, underfloor heating, television point, telephone point, air purifier vent, walk in wardrobe with hanging rails and shelving, door to en-suite shower room.

**BEDROOM TWO** Double glazed window to rear, underfloor heating, built in double wardrobe with built in hanging rails and shelving, downlighters, inset ceiling speakers and air purifier vent.

**SHOWER ROOM** Double shower with drencher shower and additional hand held shower unit, vanity unit and top with inset wash hand basin and mixer tap, low level wc and storage cupboards, mirror, wall light with shaver point, heated ladder towel rail, tiled flooring with underfloor heating, downlighters, air purifier vent and fitted storage cupboards.