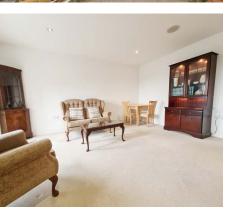

LIVING ROOM/DINING ROOM Patio doors to rear opening to Juliette Balcony enjoying far reaching views towards the Ashdown Forest, downlighters, inset ceiling speakers, underfloor heating, satellite point, television point, telephone point, air purifying vent, glazed door to kitchen.

**KITCHEN** Range of wall and base units with contrasting granite worksurfaces incorporating stainless steel 1.5 bowl sink with mixer tap, four ring induction hob with stainless steel cooker and extractor fan over, integrated fridge, integrated freezer, integrated slim line dishwasher, integrated washer/dryer, part tiled walls, under cupboard lighting, downlighters, air purifier vent, tiled floor with underfloor heating, double glazed window to rear enjoying far reaching views.

MASTER BEDROOM Double glazed window to rear enjoying far reaching views, downlighters, inset ceiling speakers, underfloor heating, television point, telephone point, air purifier vent, walk in wardrobe with hanging rails and shelving, door to en-suite shower room.

**BEDROOM TWO** Double glazed window to rear, underfloor heating, built in double wardrobe with built in hanging rails and shelving, downlighters, inset ceiling speakers and air purifier vent.

**SHOWER ROOM** Double shower with drencher shower and additional hand held shower unit, vanity unit and top with inset wash hand basin and mixer tap, low level wc and storage cupboards, mirror, wall light with shaver point, heated ladder towel rail, tiled flooring with underfloor heating, downlighters, air purifier vent and fitted storage cupboards.