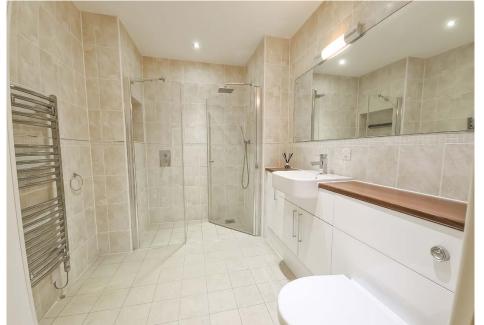

**EN SUITE SHOWER ROOM** Fitted suite comprising double shower unit with drencher shower head and additional hand held shower unit, vanity unit and top with inset wash hand basin, storage cupboard and low level wc and concealed cistern, fully tiled walls, mirror, wall light with shaver point, heated ladder towel rail, downlighters, air purifier yent

**BEDROOM TWO** Double glazed window to rear, underfloor heating, built in double wardrobe with built in hanging rails and shelving, downlighters, inset ceiling speakers and air purifier vent.

**SHOWER ROOM** Double shower with drencher shower and additional hand held shower unit, vanity unit and top with inset wash hand basin and mixer tap, low level wc and storage cupboards, mirror, wall light with shaver point, heated ladder towel rail, tiled flooring with underfloor heating, downlighters, air purifier vent and fitted storage cupboards.