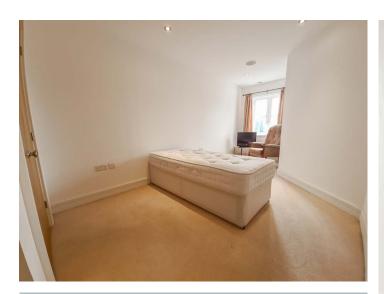

**BEDROOM TWO** Double glazed window to rear, underfloor heating, built in double wardrobe with built in hanging rails and shelving, downlighters, inset ceiling speakers and air purifier vent.

**SHOWER ROOM** Double shower with drencher shower and additional hand held shower unit, vanity unit and top with inset wash hand basin and mixer tap, low level wc and storage cupboards, mirror, wall light with shaver point, heated ladder towel rail, tiled flooring with underfloor heating, downlighters, air purifier vent and fitted storage cupboards.