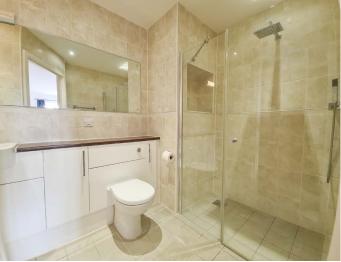

**EN SUITE SHOWER ROOM** Fitted suite comprising double shower unit with drencher shower head and additional hand held shower unit, vanity unit and top with inset wash hand basin, storage cupboard and low level wc and concealed cistern, fully tiled walls, mirror, wall light with shaver point, heated ladder towel rail, downlighters, air purifier yent

**BEDROOM TWO** Double glazed window to rear, underfloor heating, built in double wardrobe with built in hanging rails and shelving, downlighters, inset ceiling speakers and air purifier vent.

**SHOWER ROOM** Double shower with drencher shower and additional hand held shower unit, vanity unit and top with inset wash hand basin and mixer tap, low level wc and storage cupboards, mirror, wall light with shaver point, heated ladder towel rail, tiled flooring with underfloor heating, downlighters, air purifier vent and fitted storage cupboards.