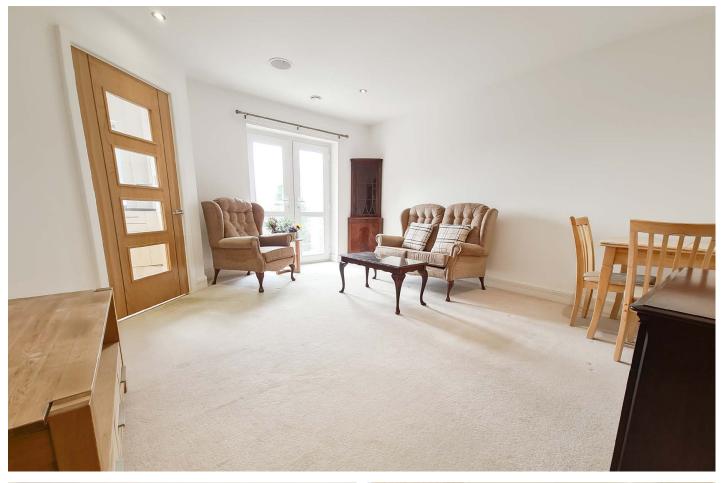

LIVING ROOM/DINING ROOM Patio doors to rear opening to Juliette Balcony enjoying far reaching views towards the Ashdown Forest, downlighters, inset ceiling speakers, underfloor heating, satellite point, television point, telephone point, air purifying vent, glazed door to kitchen.