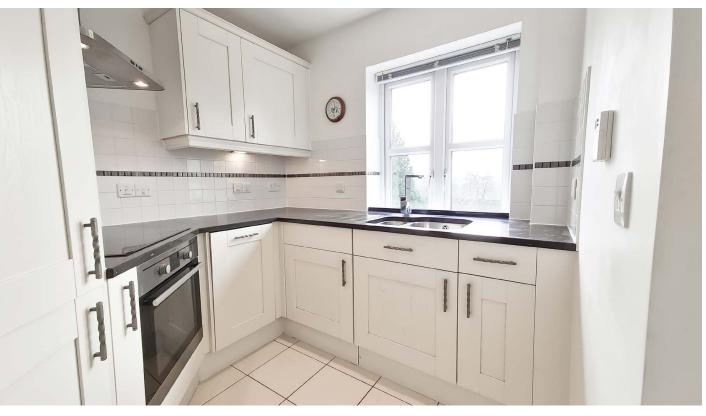

**KITCHEN** Range of wall and base units with contrasting granite worksurfaces incorporating stainless steel 1.5 bowl sink with mixer tap, four ring induction hob with stainless steel cooker and extractor fan over, integrated fridge, integrated freezer, integrated slim line dishwasher, integrated washer/dryer, part tiled walls, under cupboard lighting, downlighters, air purifier vent, tiled floor with underfloor heating, double glazed window to rear enjoying far reaching views.