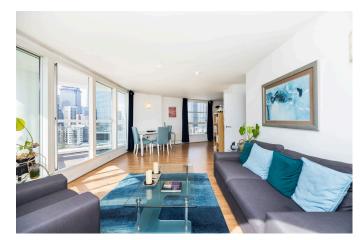

## TWO BEDROOM - TWO BATHROOM - LIFT ACCESS - 12TH FLOOR - PRIVATE BALCONY - 984 **SOFT - LEASEHOLD**

Henry Wiltshire is proud to present this apartment with River Thames and O2 views, this spacious apartment comprises of two double bedrooms, two bathrooms.

The south facing open plan reception and fully integrated kitchen area that benefits from two generous balconies and the property comes with secure underground parking and 24-hour concierge service. With large communal gardens.