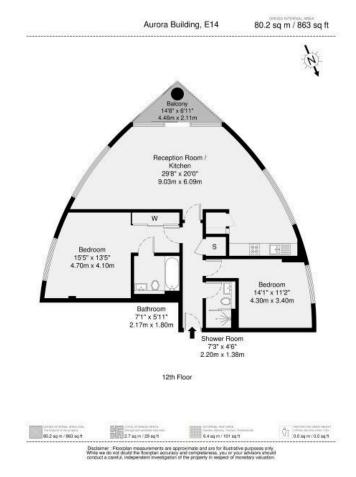

## TWO BEDROOM - TWO BATHROOM - LIFT ACCESS - 12TH FLOOR - PRIVATE BALCONY - 984 **SOFT - LEASEHOLD**

Henry Wiltshire is proud to present this apartment with River Thames and O2 views, this spacious apartment comprises of two double bedrooms, two bathrooms.

The flat is located on the 12th floor of this modern development and extends to approximately 86.77 sq. M (934 sq. Ft.).

Set within a modern riverside development, this sleek and stylish two-bedroom flat, offers a great location close to Canary Wharf with private balcony and breath-taking views over the Thames, the Dome and the City of London. Underground Parking included within the sale.

The south facing open plan reception and fully integrated kitchen area that benefits from two generous balconies and the property comes with secure underground parking and 24-hour concierge service. With large communal gardens.