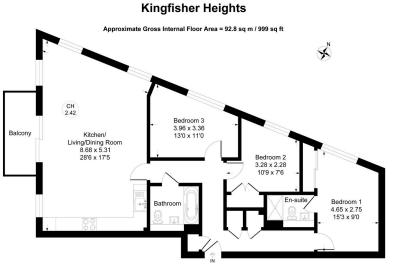

## **Kingfisher Heights, 2, Bramwell Way** £595,000

- Three Bedroom Apartment
  En-suite To Master Bedroom
- 999 Sq.ft

**▶** 0 **▶** 0 **▶** 0

An extremely well presented three bedroom, two bathroom apartment arranged in Kingfisher Heights, part of the very popular Waterside Park development, in Royal Docks, E16.

Illustration for identification purposes only, measurements are approximate, not to scale.