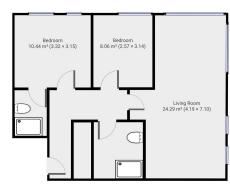

## Whiston Road, E2 Total Area: 62.1 sq metres approx.

\*\*\*Please note: Whilst every attempt has been made to ensure the accuracy of our floor plans please note that measurements are approximate and no responsibility is taken for any error, omission or misstatement. The floor plans we produce are for representation purposes only and should be used as such yany prospective purchaser. No guarantee is given on the total square footage of the property if quoted on our plans. Any figure given is for initial guarance only and should not be relied on as a basis for valuation purposes."