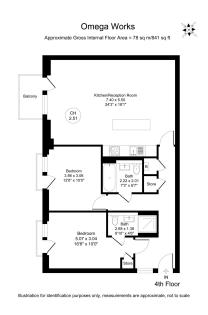

## Omega Works, 4, Roach Road

£600,000

- Two Bedrooms
- Large Balcony
- 24 Hour Concierge
- Close to The Canal

- Two Bathrooms
- Secure Gated Community
- Very Popular Location
- Excellent Transport Links

Henry Wiltshire is proud to present this rare to the market twobedroom, two-bathroom 4TH floor apartment with a private resident canal walkway situated in the heart of Fish Island.

UK Offices | Canary Wharf - E14 Nine Elms - SE1 Royal Docks - E16 Bow - E3 Hayes, Middlesex - UB3 Manchester - M2