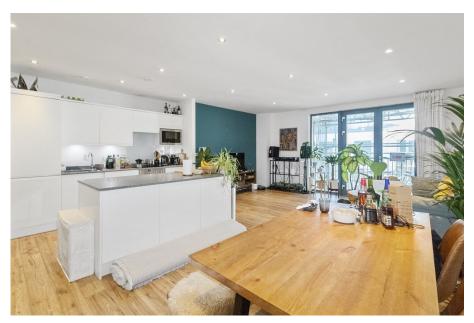

## Omega Works, 4, Roach Road

£600,000

- Two Bedrooms
- Large Balcony
- 24 Hour Concierge
- Close to The Canal

- Two Bathrooms
- Secure Gated Community
- Very Popular Location
- Excellent Transport Links

Henry Wiltshire is proud to present this rare to the market twobedroom, two-bathroom 4TH floor apartment with a private resident canal walkway situated in the heart of Fish Island.

UK Offices | Canary Wharf - E14 Nine Elms - SE1 Royal Docks - E16 Bow - E3 Hayes, Middlesex - UB3 Manchester - M2