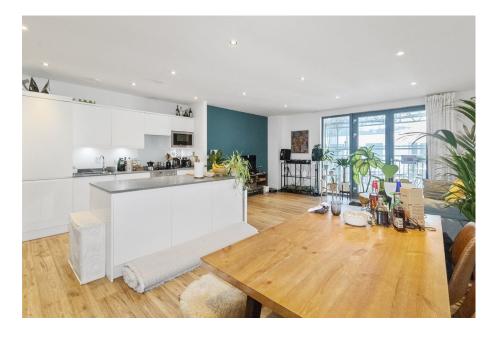

## Omega Works, 4, Roach Road

£600,000

- Two Bedrooms
- Large Balcony
- 24 Hour Concierge
- Close to The Canal

- Two Bathrooms
- Secure Gated Community
- Very Popular Location
- Excellent Transport Links

Henry Wiltshire is proud to present this rare to the market twobedroom, two-bathroom 4TH floor apartment with a private resident canal walkway situated in the heart of Fish Island.

UK Offices | Canary Wharf - E14 Nine Elms - SE1 Royal Docks - E16 Bow - E3 Hayes, Middlesex - UB3 Manchester - M2