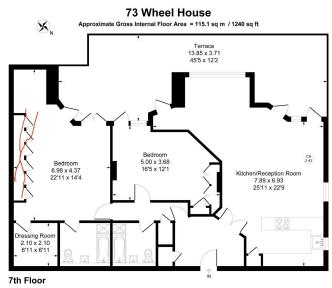

Illustration for identification purposes only, measurements are approximate, not to scale.

UK Offices | Canary Wharf - E14 Nine Elms - SE1 Royal Docks - E16 Bow - E3 Hayes, Middlesex - UB3 Manchester - M2