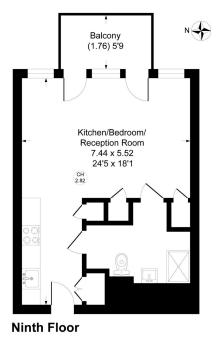

## 907 Modena House

Approximate Gross Internal Floor Area = 39.0 sq m / 421 sq ft

Illustration for identification purposes only, measurements are approximate, not to scale.

Immaculate studio apartment arranged on the 9th floor of Modena House, situated in the extremely popular London City Island.