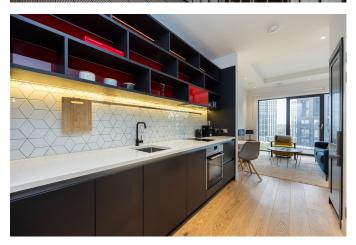

- · Studio Suite
- Private Balcony
- · Luxury Bathroom Suite
- · Residents Gymnasium
- · 999 Years Lease

- 9th Floor 421 Sq.Ft.
- Contemporary Interior
- · 24 Hour Concierge
- · Residents Swimming Pool

## 907 Modena House

Approximate Gross Internal Floor Area = 39.0 sq m / 421 sq ft

Illustration for identification purposes only, measurements are approximate, not to scale.

Immaculate studio apartment arranged on the 9th floor of Modena House, situated in the extremely popular London City Island.